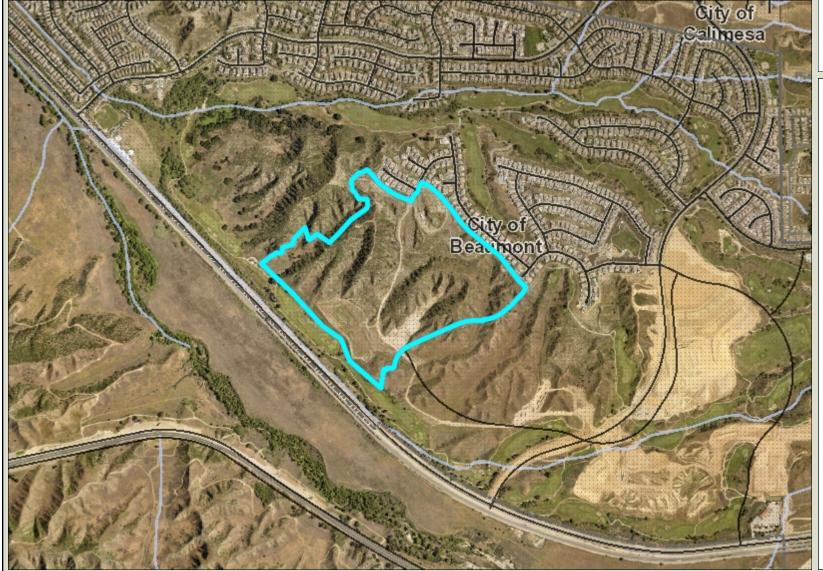

## PLAN2022-0776

Aerial Photograph



## Legend

County Centerline Names

- County Centerlines
- Blueline Streams
- City Areas
  World Street Map





\*IMPORTANT\* Maps and data are to be used for reference purposes only. Map features are approximate, and are not necessarily accurate to surveying or engineering standards. The County of Riverside makes no warranty or guarantee as to the content (the source is often third party), accuracy, timeliness, or completeness of any of the data provided, and assumes no legal responsibility for the information contained on this map. Any use of this product with respect to accuracy and precision shall be the sole responsibility of the user.

Notes

0 1, 3,079 Feet

REPORT PRINTED ON... 1/3/2023 3:28:47 PM

© Riverside County GIS