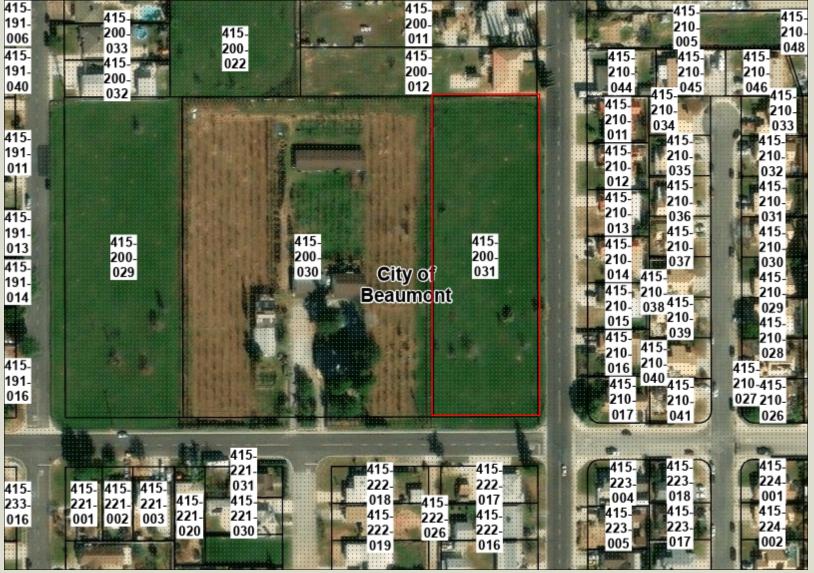

## E. Aerial Photograph

## Legend

- County Boundary
  - City Boundaries
    Parcel APNs
- Parcels, Public
- Blueline Streams
- ::: City Areas

\*IMPORTANT\* Maps and data are to be used for reference purposes only. Map features are approximate, and are not necessarily accurate to surveying or engineering standards. The County of Riverside makes no warranty or guarantee as to the content (the source is often third party), accuracy, timeliness, or completeness of any of the data provided, and assumes no legal responsibility for the information contained on this map. Any use of this product with respect to accuracy and precision shall be the sole responsibility of the user.

376 Feet

Notes

188

REPORT PRINTED ON... 5/6/2025 9:41:53 AM

© Riverside County GIS