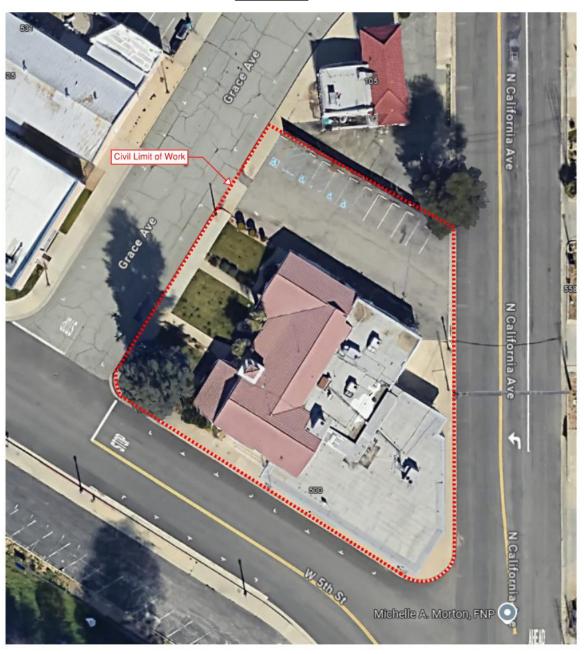

# Appendix A

# Civil Exhibit

#### 1.2. On-Site Assessment

**Civil Assessment**: Perform on-site ADA compliance, non-topographical survey, assessment of longitudinal and cross slopes with a smart level for all existing ADA accessible parking and existing Paths of Travel (POT) to the main Point(s) of Entry to the building. Perform on-site, non-destructive, visual assessment of all hardscape surfaces to determine any existing conditions and possible disturbances of surfaces for the area shown on the Civil Exhibit.