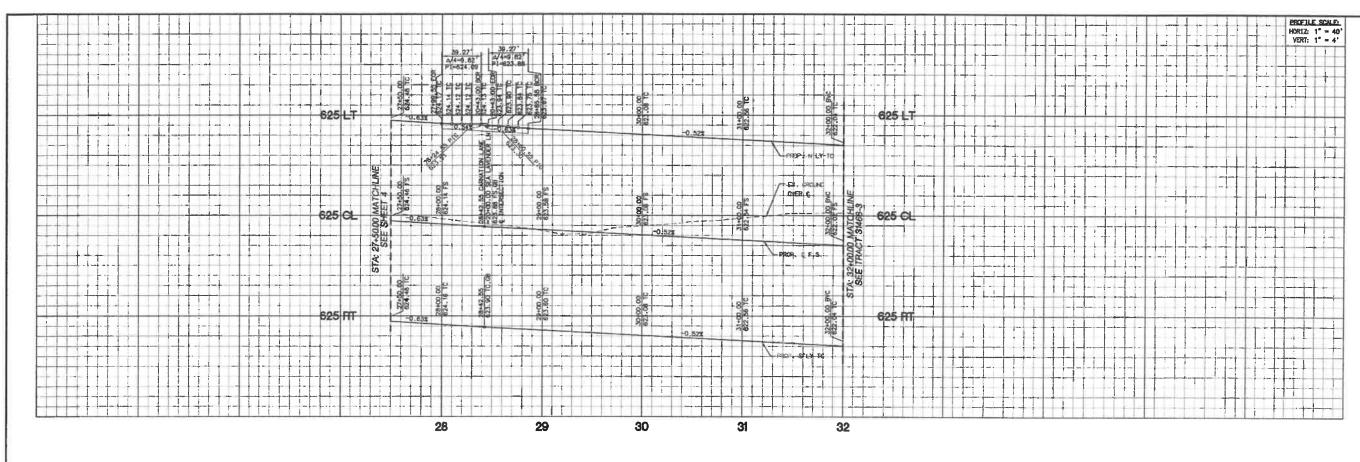

### **Punch List**

**Project Name: Tract 31468 Street Improvements** 

#### **Project Number:**

| PW                                           | /2020-0533                            | Bond No. 1015158623                                                       |                                             |                           |
|----------------------------------------------|---------------------------------------|---------------------------------------------------------------------------|---------------------------------------------|---------------------------|
| Inspected By: Chris Sorensen, Jason Craghead |                                       | Page: 1 of 1                                                              | Date: 9/22/20, Updated on 9/9/24            |                           |
| Item<br>No.                                  | Description                           |                                                                           | Completed by<br>Construction<br>(Sign/Date) | Accepted by (Sign/Date)   |
| 1                                            | ramps at interse                      | d domes on all 4 curb<br>ction of Snap Dragon &<br>r Riverside County 403 | Jason Craghead<br>6/22/23                   | Jason Craghead<br>6/26/23 |
| 2                                            | Missing truncate ramps at Snap D      | d domes on 2 curb<br>ragon & carnation Way                                | Jason Craghead 6/22/23                      | Jason Craghead<br>6/26/23 |
| 3                                            |                                       | unty 403<br>c. 3 lifted sidewalk<br>st side of Carnation Lane             | Jason Craghead                              | Jason Craghead            |
| 4                                            | at location of she<br>Storm Drain man | eet 3<br>Ihole needs to be                                                | 6/22/23 Jason Craghead                      | 6/26/23  Jason Craghead   |
| •                                            | Carnation Way n                       | e on the NB lane of ext to the school. missing truncated                  | 7/24/24<br>Jason Craghead                   | 7/25/24 Jason Craghead    |
| 5                                            | •                                     | vender & Carnation                                                        | 6/22/23                                     | 6/26/23                   |
| 6                                            | Repair Streetligh                     |                                                                           | Jason Craghead<br>9/6/24                    | Jason Craghead 9/9/24     |
| 7                                            | missing/damage                        | Carnation S/E of School ed. SL was replaced, but uring the day.           | Jason Craghead<br>4/2/24                    | Jason Craghead<br>9/9/24  |
| 8                                            | Asphalt on N/I                        | B Carnation Ln. failing, onding in lane. Need to                          | Jason Craghead                              | Jason Craghead            |
|                                              | _                                     | lay from Carnation and to driveway for school                             | 7/25/24                                     | 9/9/24                    |
|                                              |                                       |                                                                           |                                             |                           |
|                                              |                                       |                                                                           |                                             |                           |