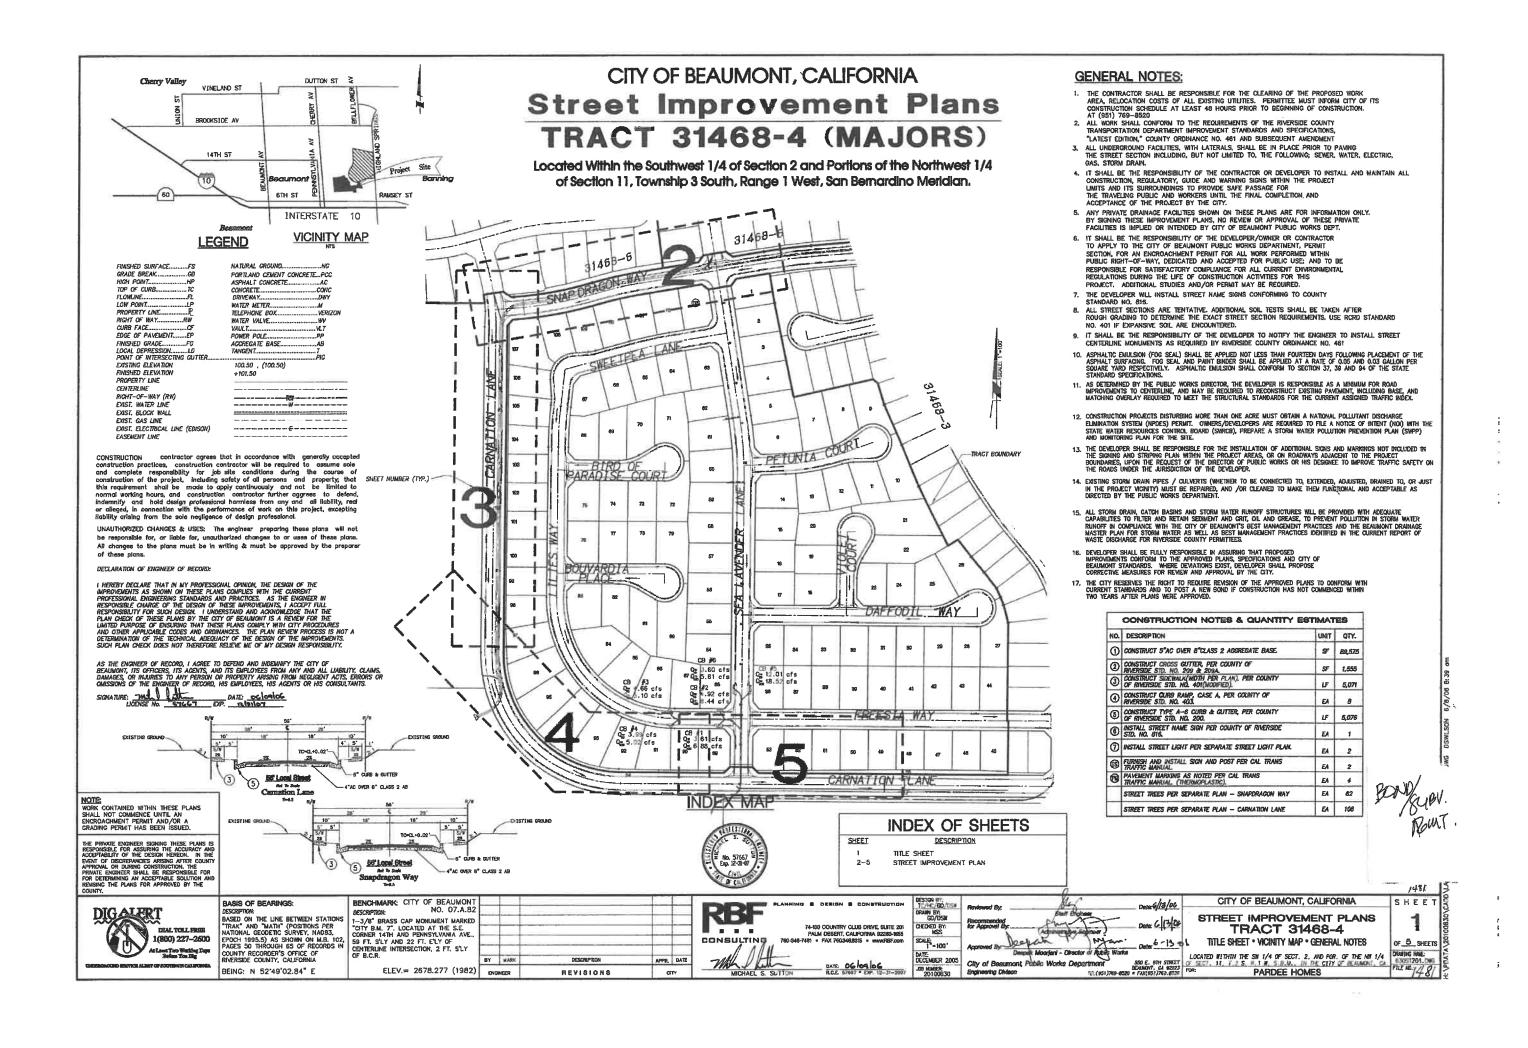

### **Punch List**

**Project Name: Tract 31468 Street Improvements** 

# Sundance, Tract 31468-4 Street Majors Maintenance IT IS FURTHER UNDERSTOOD AND AGREED that the period of this bond shall be from \_\_\_\_\_\_\_\_ to \_\_\_\_\_\_. The Surety's liability is limited to claims made during the term of the bond and shall not exceed in the aggregate the penal sum of the bond specified herein. This bond will not respond to any liability which arises from design, maintenance or efficiency guarantees. SIGNED, SEALED AND DATED THIS 3rd day of October, 2012.