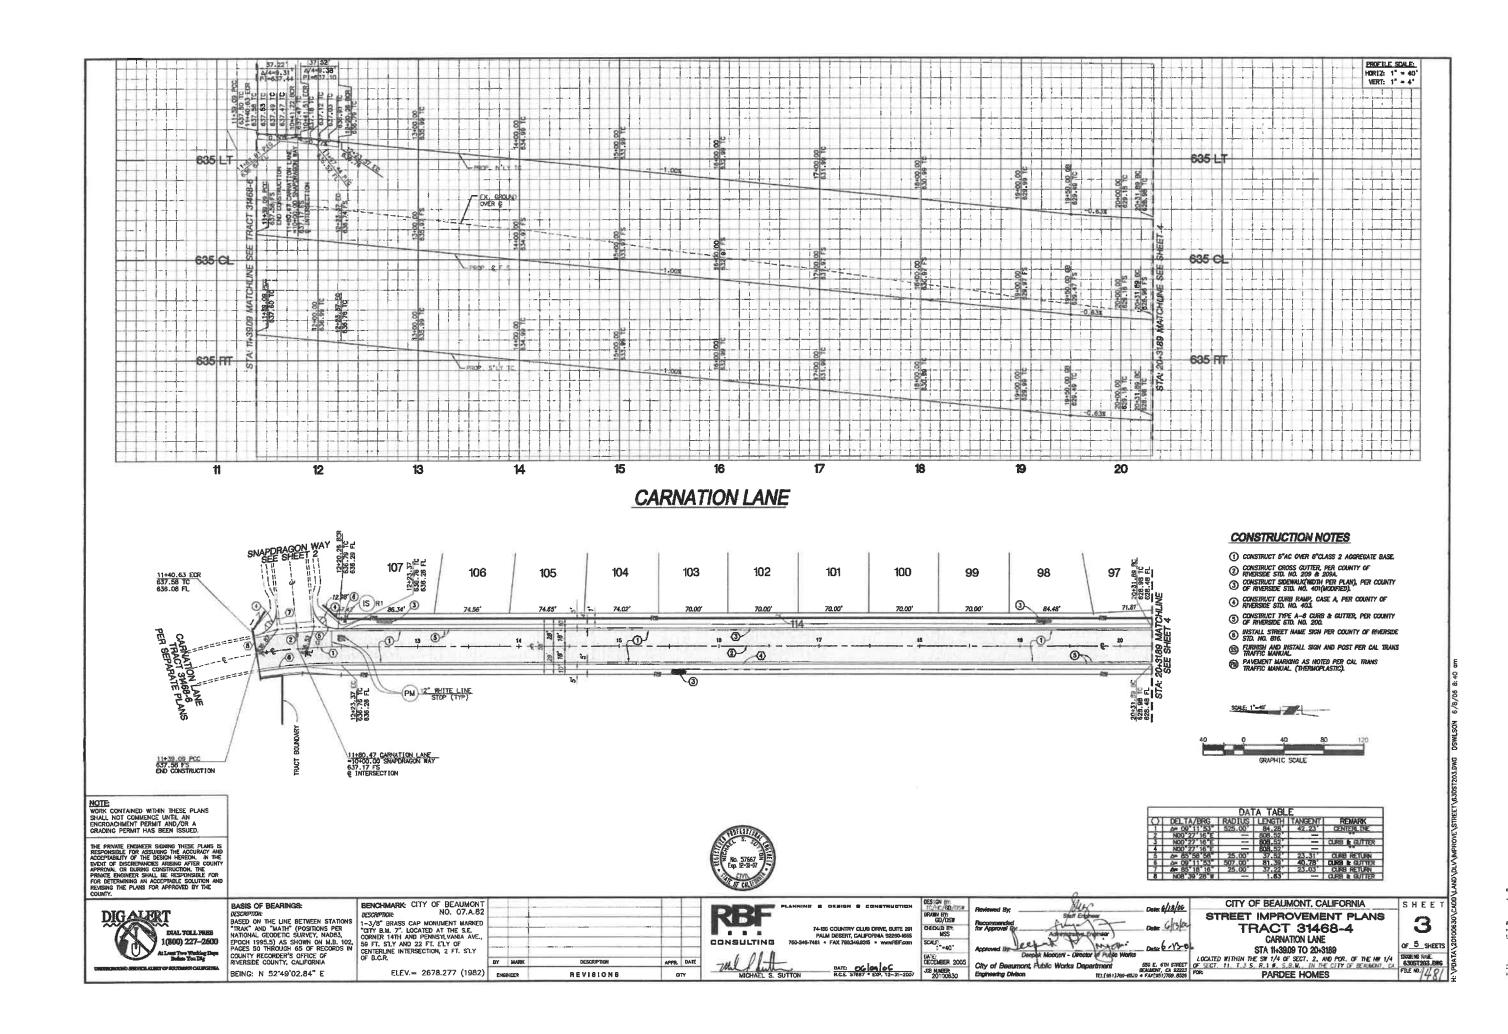

### **Punch List**

**Project Name: Tract 31468 Street Improvements** 

# Sundance, Tract 31468-4 Street Majors Maintenance IT IS FURTHER UNDERSTOOD AND AGREED that the period of this bond shall be from \_\_\_\_\_\_\_\_ to \_\_\_\_\_\_. The Surety's liability is limited to claims made during the term of the bond and shall not exceed in the aggregate the penal sum of the bond specified herein. This bond will not respond to any liability which arises from design, maintenance or efficiency guarantees. SIGNED, SEALED AND DATED THIS 3rd day of October, 2012.