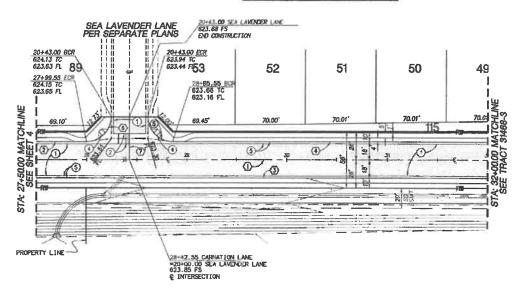

### **Punch List**

**Project Name: Tract 31468 Street Improvements** 

#### **Project Number:**

| PW                                           | /2020-0533                            | Bond No. 1015158623                                                       |                                             |                           |
|----------------------------------------------|---------------------------------------|---------------------------------------------------------------------------|---------------------------------------------|---------------------------|
| Inspected By: Chris Sorensen, Jason Craghead |                                       | Page: 1 of 1                                                              | Date: 9/22/20, Updated on 9/9/24            |                           |
| Item<br>No.                                  | Description                           |                                                                           | Completed by<br>Construction<br>(Sign/Date) | Accepted by (Sign/Date)   |
| 1                                            | ramps at interse                      | d domes on all 4 curb<br>ction of Snap Dragon &<br>r Riverside County 403 | Jason Craghead<br>6/22/23                   | Jason Craghead<br>6/26/23 |
| 2                                            | Missing truncate ramps at Snap D      | d domes on 2 curb<br>ragon & carnation Way                                | Jason Craghead 6/22/23                      | Jason Craghead<br>6/26/23 |
| 3                                            |                                       | unty 403<br>c. 3 lifted sidewalk<br>st side of Carnation Lane             | Jason Craghead                              | Jason Craghead            |
| 4                                            | at location of she<br>Storm Drain man | eet 3<br>Ihole needs to be                                                | 6/22/23 Jason Craghead                      | 6/26/23  Jason Craghead   |
| •                                            | Carnation Way n                       | e on the NB lane of ext to the school. missing truncated                  | 7/24/24<br>Jason Craghead                   | 7/25/24 Jason Craghead    |
| 5                                            | •                                     | vender & Carnation                                                        | 6/22/23                                     | 6/26/23                   |
| 6                                            | Repair Streetligh                     |                                                                           | Jason Craghead<br>9/6/24                    | Jason Craghead 9/9/24     |
| 7                                            | missing/damage                        | Carnation S/E of School ed. SL was replaced, but uring the day.           | Jason Craghead<br>4/2/24                    | Jason Craghead<br>9/9/24  |
| 8                                            | Asphalt on N/I                        | B Carnation Ln. failing, onding in lane. Need to                          | Jason Craghead                              | Jason Craghead            |
|                                              | _                                     | lay from Carnation and to driveway for school                             | 7/25/24                                     | 9/9/24                    |
|                                              |                                       |                                                                           |                                             |                           |
|                                              |                                       |                                                                           |                                             |                           |