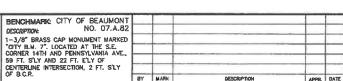

- Developer/Contractor has completed all the following items prior to requesting release or 8. has included them in the application.
  - Remove and replace concrete and AC as needed where lifting.
  - Provide AC crack fill as needed. Crack fill/seal shall be hot asphaltic emulsion.
  - Provide Type II slurry coat for all road surfaces.
  - Restore/Verify pavement striping/markings.
  - Restore/Verify blue dots and signage as needed.
  - Clean and camera sewer. Provide report and video copy of camera survey.
  - Provide all final geotechnical reports.
  - Provide Engineers' certification for line and grade within Right-of-Way.
  - Provide Landscape Architects Certification as required.