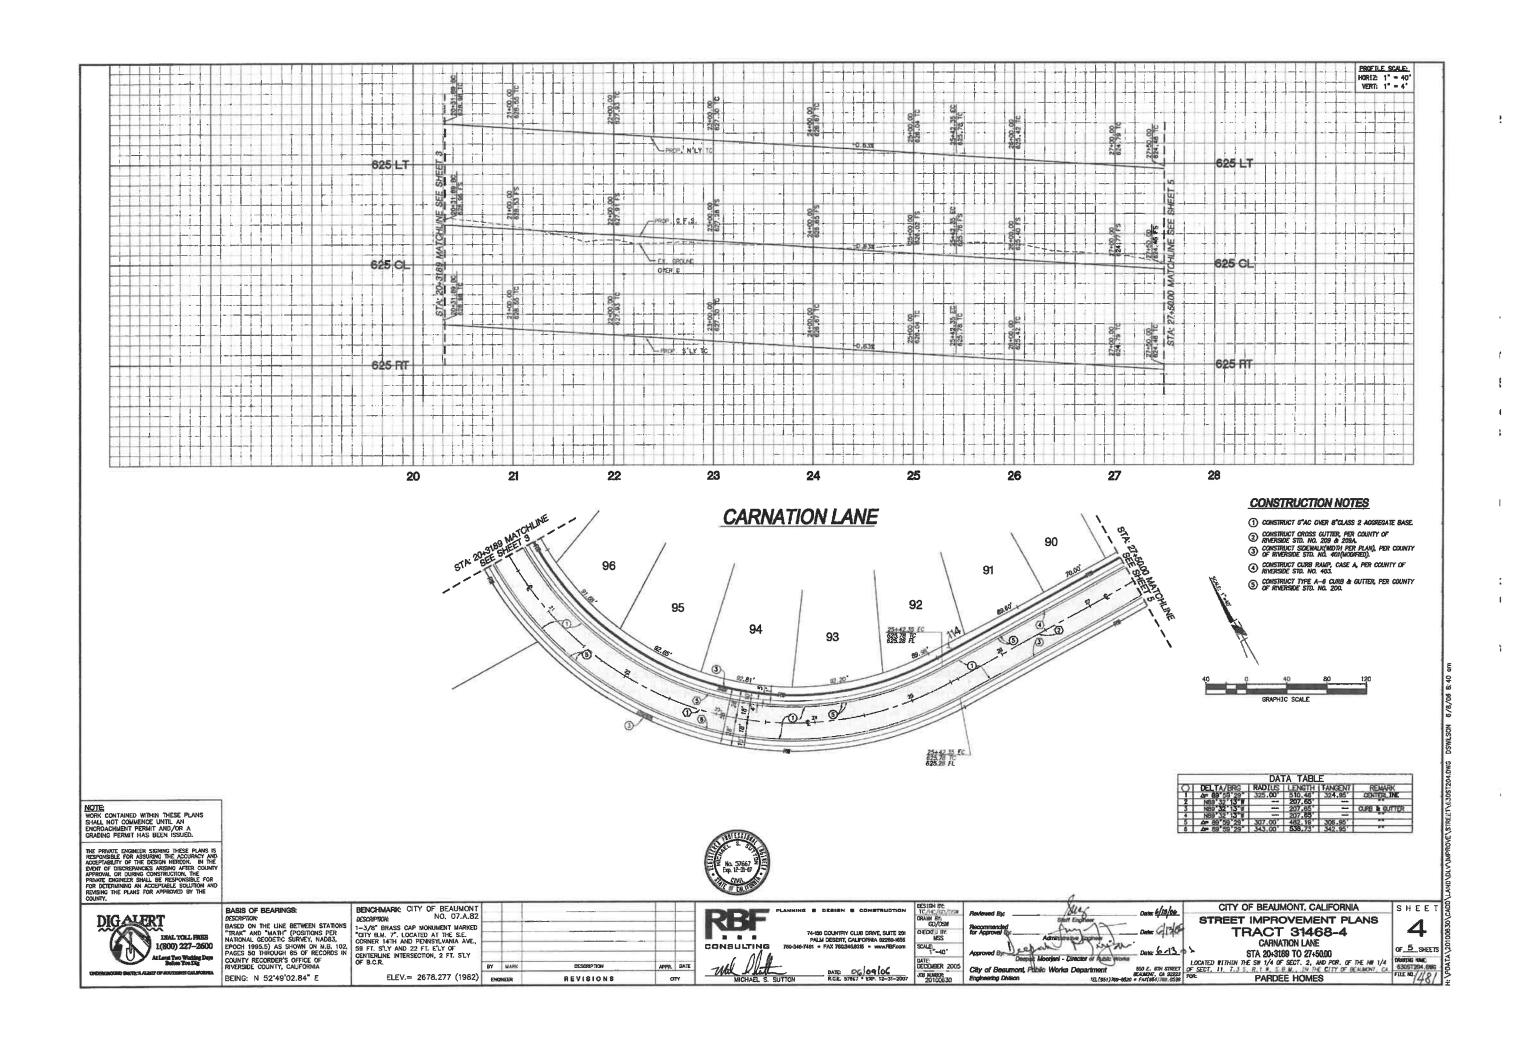

### **Punch List**

**Project Name: Tract 31468 Street Improvements** 

# Sundance, Tract 31468-4 Street Majors Maintenance IT IS FURTHER UNDERSTOOD AND AGREED that the period of this bond shall be from \_\_\_\_\_\_\_\_ to \_\_\_\_\_\_. The Surety's liability is limited to claims made during the term of the bond and shall not exceed in the aggregate the penal sum of the bond specified herein. This bond will not respond to any liability which arises from design, maintenance or efficiency guarantees. SIGNED, SEALED AND DATED THIS 3rd day of October, 2012.