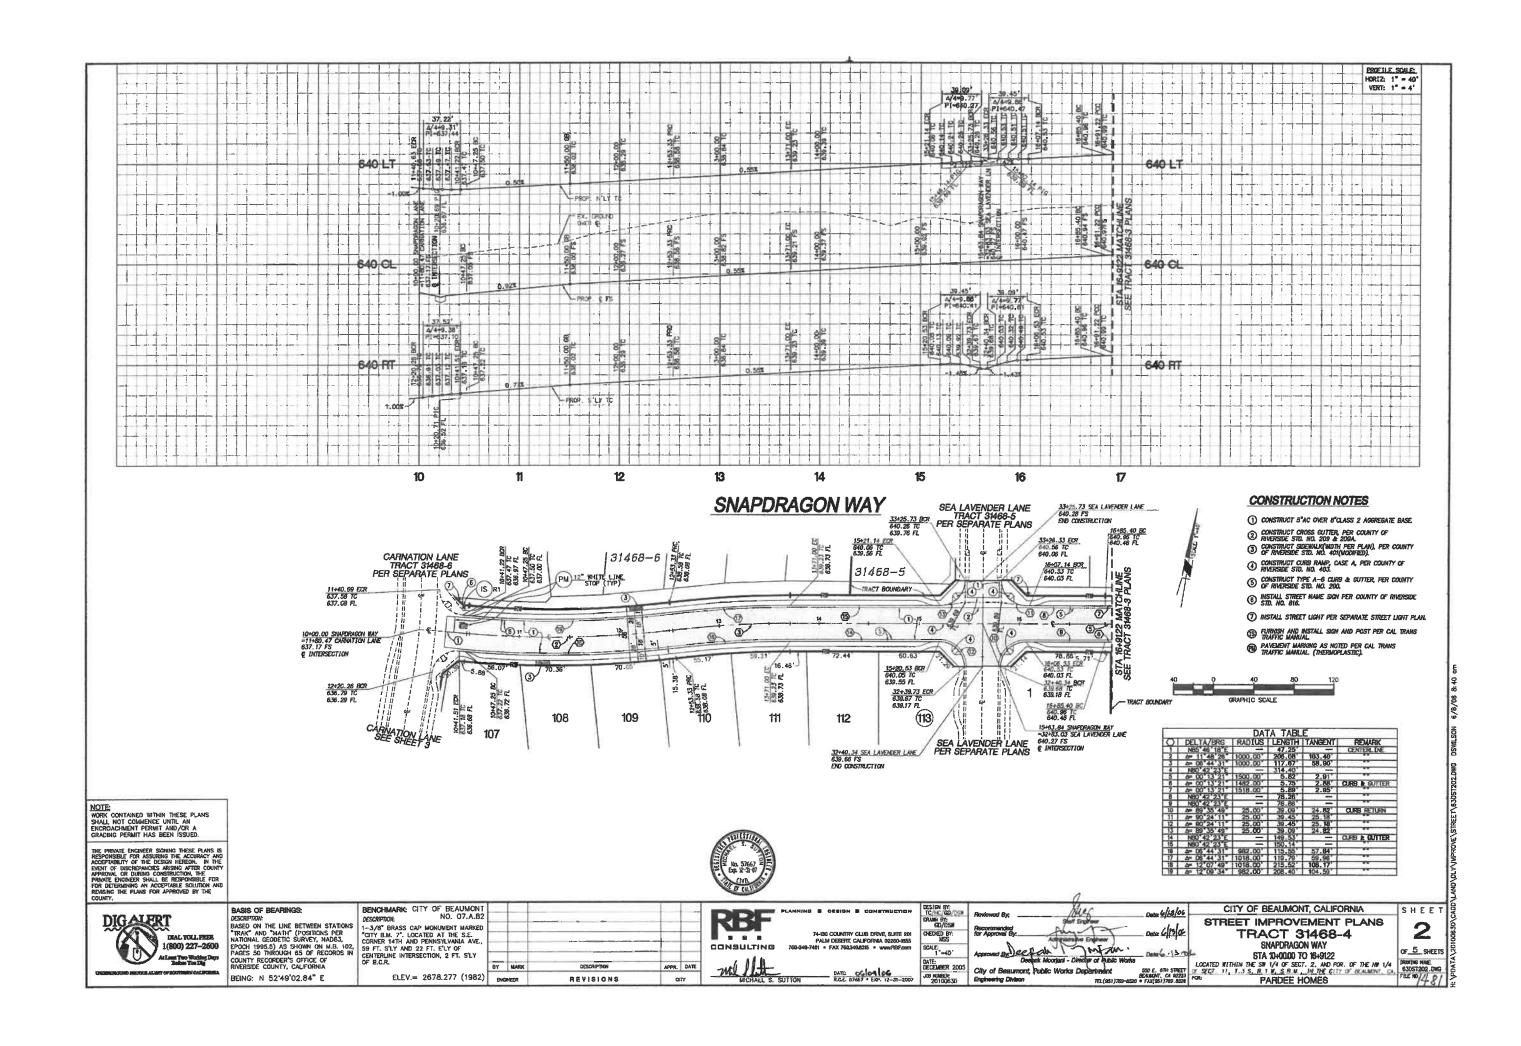

### **Punch List**

**Project Name: Tract 31468 Street Improvements** 

# Sundance, Tract 31468-4 Street Majors Maintenance IT IS FURTHER UNDERSTOOD AND AGREED that the period of this bond shall be from \_\_\_\_\_\_\_\_ to \_\_\_\_\_\_. The Surety's liability is limited to claims made during the term of the bond and shall not exceed in the aggregate the penal sum of the bond specified herein. This bond will not respond to any liability which arises from design, maintenance or efficiency guarantees. SIGNED, SEALED AND DATED THIS 3rd day of October, 2012.