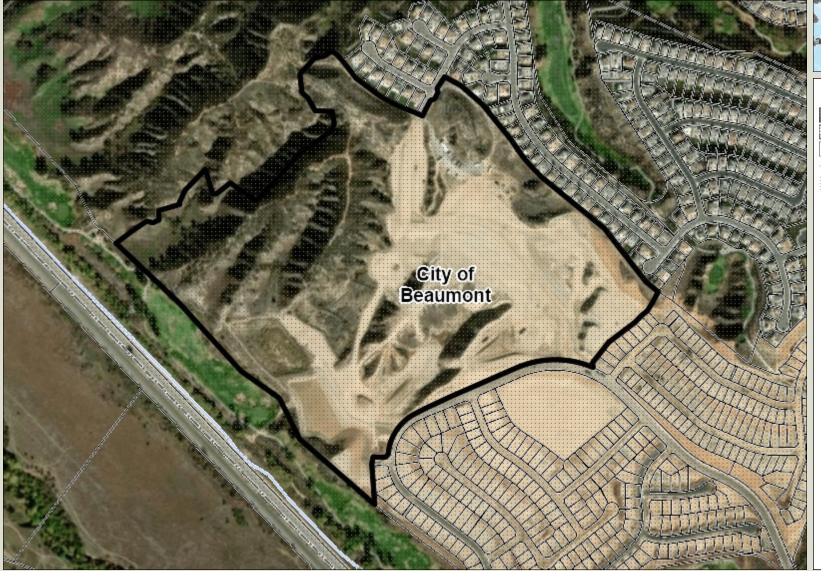

## **TPM38953 Aerial Photograph**

PM2024-0003





## Legend

- County Boundary
- City Boundaries
- Parcels, Public
- Blueline Streams
  - City Areas





\*IMPORTANT\* Maps and data are to be used for reference purposes only. Map features are approximate, and are not necessarily accurate to surveying or engineering standards. The County of Riverside makes no warranty or guarantee as to the content (the source is often third party), accuracy, timeliness, or completeness of any of the data provided, and assumes no legal responsibility for the information contained on this map. Any use of this product with respect to accuracy and precision shall be the sole responsibility of the user.

0 752 1,505 Feet

REPORT PRINTED ON... 7/17/2024 2:33:54 PM

© Riverside County GIS

Notes