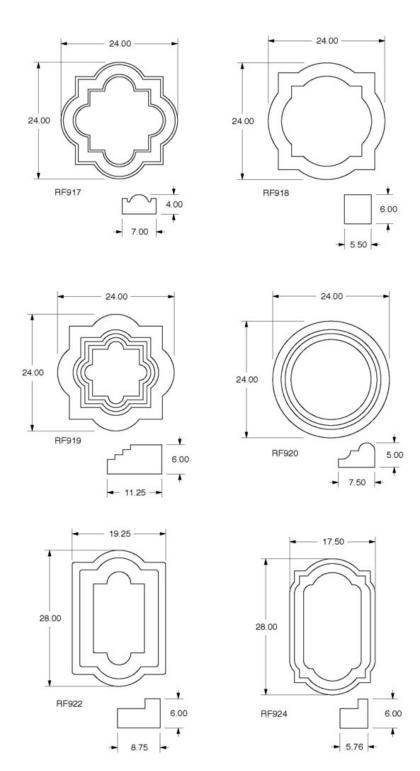

ual color]



**B** Dunn Edwards DE5262 Field of Wheat



C Dunn Edwards DEC707 Foxtail



**D** Dunn Edwards DEC706 Rosewood



**E** Dunn Edwards DEC756 Weathered Brown



**Exterior Finishes** 

## PLASTER & DETAIL COLORS [obtain paint samples for actual color]



**G** Dunn Edwards DEC777 Meadowood

NOTE: For exterior cement plaster finishes, use steel troweled texture

#### **STEEL AWNING COLOR**



H Match Arcadia Dark Bronze Aluminum Storefront



### **LIGHTING**



J Baselite Harbor Gooseneck – Building Sconces



### **LIGHTING**



**K** Baselite Harbor Pole Light - Sidewalks



#### **Exterior Finishes**

## **LIGHTING**



# L String Lights



Outdoor Dining Lighting Example



#### **STOREFRONT**



**N** Arcadia Dark Bronze



#### **Exterior Finishes**

## **QUATREFOILS**





**Exterior Finishes** 

## PATIO OR ARCHITECTURAL FENCING



P Manufacturer TBD