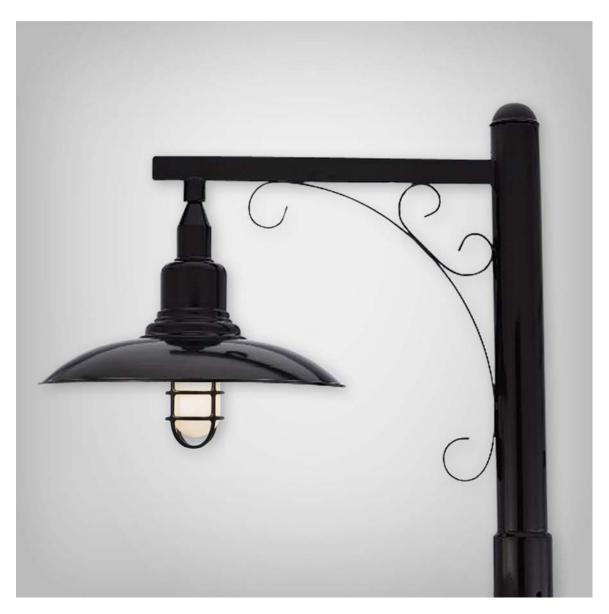

LS





#### **Exterior Finishes**

### **MASONRY VENEER**



A Coronado – Special Used Brick "Red Used"

#### **MASONRY GROUT**



Custom Building Products – #101 Quartz



**Exterior Finishes** 

# PLASTER & DETAIL COLORS [obtain paint samples for actual color]



**B** Dunn Edwards DE5262 Field of Wheat



C Dunn Edwards DEC707 Foxtail



**D** Dunn Edwards DEC706 Rosewood



**E** Dunn Edwards DEC756 Weathered Brown



**Exterior Finishes** 

## PLASTER & DETAIL COLORS [obtain paint samples for actual color]



**G** Dunn Edwards DEC777 Meadowood

NOTE: For exterior cement plaster finishes, use steel troweled texture

#### **STEEL AWNING COLOR**



H Match Arcadia Dark Bronze Aluminum Storefront



### **LIGHTING**



J Baselite Harbor Gooseneck – Building Sconces



### **LIGHTING**



**K** Baselite Harbor Pole Light - Sidewalks



#### **Exterior Finishes**

## **LIGHTING**



# L String Lights



Outdoor Dining Lighting Example



#### **STOREFRONT**



**N** Arcadia Dark Bronze



#### **Exterior Finishes**

## **QUATREFOILS**





**Exterior Finishes** 

## PATIO OR ARCHITECTURAL FENCING



P Manufacturer TBD