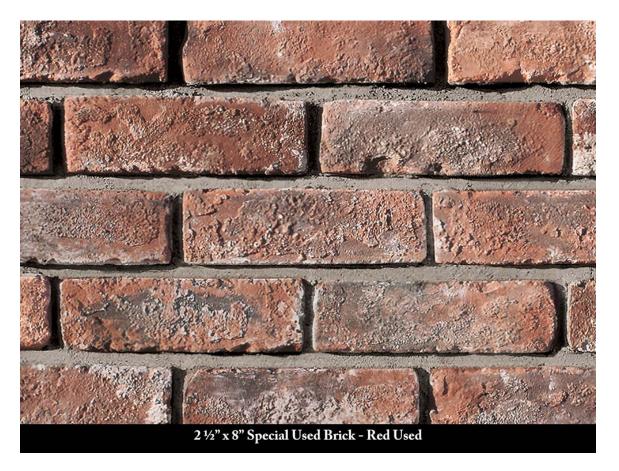

#### **Exterior Finishes**







### SAMPLE ELEVATION COLOR AND MATERIALS





#### **Exterior Finishes**

### **MASONRY VENEER**



A Coronado – Special Used Brick "Red Used"

#### **MASONRY GROUT**



Custom Building Products – #101 Quartz



**Exterior Finishes** 

# PLASTER & DETAIL COLORS [obtain paint samples for actual color]



**B** Dunn Edwards DE5262 Field of Wheat



C Dunn Edwards DEC707 Foxtail



**D** Dunn Edwards DEC706 Rosewood



**E** Dunn Edwards DEC756 Weathered Brown



**Exterior Finishes** 

## PLASTER & DETAIL COLORS [obtain paint samples for actual color]



**G** Dunn Edwards DEC777 Meadowood

NOTE: For exterior cement plaster finishes, use steel troweled texture

#### **STEEL AWNING COLOR**



H Match Arcadia Dark Bronze Aluminum Storefront



### **LIGHTING**



J Baselite Harbor Gooseneck – Building Sconces



### **LIGHTING**



**K** Baselite Harbor Pole Light - Sidewalks



#### **Ext