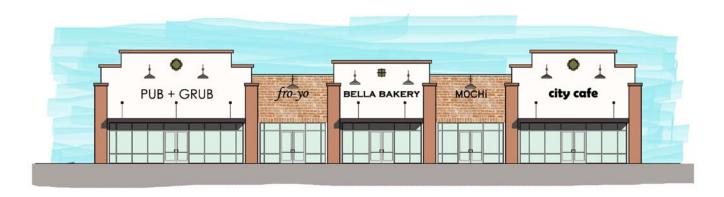

#### **Exterior Finishes**







### SAMPLE ELEVATION COLOR AND MATERIALS





#### **Exterior Finishes**

### **MASONRY VENEER**



A Coronado – Special Used Brick "Red Used"

#### **MASONRY GROUT**



Custom Building Products – #101 Quartz



**Exterior Finishes** 

# PLASTER & DETAIL COLORS [obtain paint samples for actual color]



**B** Dunn Edwards DE5262 Field of Wheat



C Dunn Edwards DEC707 Foxtail



**D** Dunn Edwards DEC706 Rosewood



**E** Dunn Edwards DEC756 Weathered Brown



**Exterior Finishes** 

## PLASTER & DETAIL COLORS [obtain paint samples for actual color]



**G** Dunn Edwards DEC777 Meadowood

NOTE: For exterior cement plaster finishes, use steel troweled texture

#### **STEEL AWNING COLOR**



H Match Arcadia Dark Bronze Aluminum Storefront



### **LIGHTING**



J Baselite Harbor Goosen