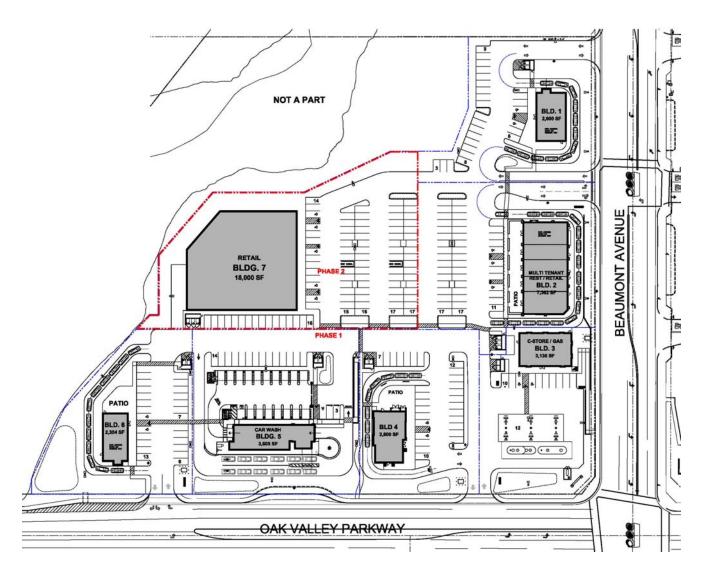

#### **Exterior Finishes**







### SAMPLE ELEVATION COLOR AND MATERIALS





#### **Exterior Finishes**

### **MASONRY VENEER**



A Coronado – Special Used Brick "Red Used"

#### **MASONRY GROUT**



Custom Building Products – #101 Quartz



**Exterior Finishes** 

# PLASTER & DETAIL COLORS [obtain paint samples for actual color]



**B** Dunn Edwards DE5262 Field of Wheat



C Dunn Edwards DEC707 Foxtail



**D** Dunn Edwards DEC706 Rosewood



**E** Dunn Edwards DEC756 Weathered Brown



**Exterior Finishes** 

## PLASTER & DETAIL COLORS [obtain paint samples for actual color]



**G** Dunn Edwards DEC777 Meadowood

NOTE: For exterior cement plaster finishes, use steel troweled texture

#### **STEEL AWNING COLOR**



H Match Arcadia Dark Bronze Aluminum Storefront



### **LIGHTING**



J Baselite Harbor Goosenec