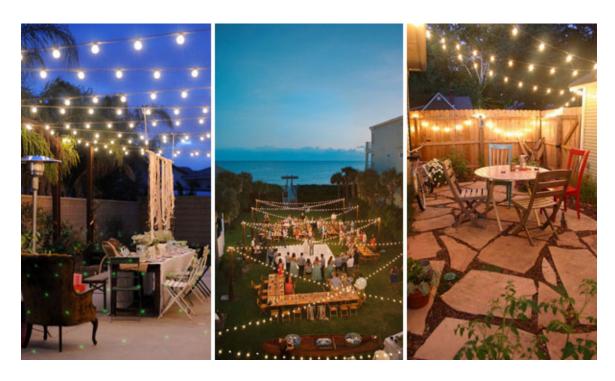

ONRY GROUT**



Custom Building Products – #101 Quartz



**Exterior Finishes** 

# PLASTER & DETAIL COLORS [obtain paint samples for actual color]



**B** Dunn Edwards DE5262 Field of Wheat



C Dunn Edwards DEC707 Foxtail



**D** Dunn Edwards DEC706 Rosewood



**E** Dunn Edwards DEC756 Weathered Brown



**Exterior Finishes** 

## PLASTER & DETAIL COLORS [obtain paint samples for actual color]



**G** Dunn Edwards DEC777 Meadowood

NOTE: For exterior cement plaster finishes, use steel troweled texture

#### **STEEL AWNING COLOR**



H Match Arcadia Dark Bronze Aluminum Storefront



### **LIGHTING**



J Baselite Harbor Gooseneck – Building Sconces



### **LIGHTING**



**K** Baselite Harbor Pole Light - Sidewalks



#### **Exterior Finishes**

## **LIGHTING**



# L String Lights



Outdoor Dining Lighting Example



#### **STOREFRONT**



**N** Arcadia Dark Bronze



#### **Exterior Finishes**

## **QUATREFOILS**





**Exterior Finishes** 

## PATIO OR ARCHITECTURAL FENCING



P Manufacturer TBD