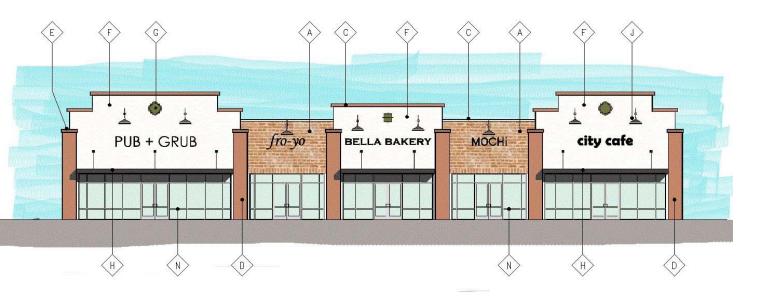

### **MASONRY VENEER**

A Coronado – Special Used Brick "Red Used"

#### **MASONRY GROUT**

Custom Building Products – #101 Quartz

**Exterior Finishes** 

# PLASTER & DETAIL COLORS [obtain paint samples for actual color]

**B** Dunn Edwards DE5262 Field of Wheat

C Dunn Edwards DEC707 Foxtail

**D** Dunn Edwards DEC706 Rosewood

**E** Dunn Edwards DEC756 Weathered Brown

## PLASTER & DETAIL COLORS [obtain paint samples for actual color]

**G** Dunn Edwards DEC777 Meadowood

NOTE: For exterior cement plaster finishes, use steel troweled texture

#### **STEEL AWNING COLOR**

H Match Arcadia Dark Bronze Aluminum Storefront

### **LIGHTING**

J Baselite Harbor Gooseneck – Building Sconces

### **LIGHTING**

**K** Baselite Harbor Pole Light - Sidewalks

#### **STOREFRONT**

**N** Arcadia Dark Bronze

## **QUATREFOILS**

**Exterior Finishes** 