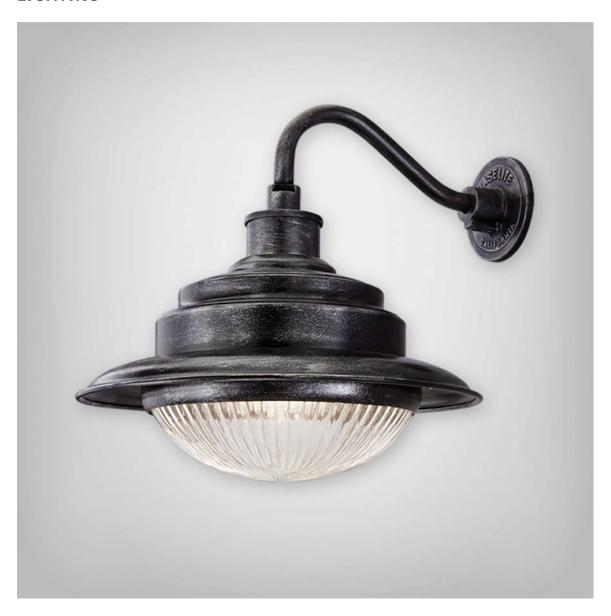

## **Exterior Finishes**







### SAMPLE ELEVATION COLOR AND MATERIALS





#### **Exterior Finishes**

### **MASONRY VENEER**



A Coronado – Special Used Brick "Red Used"

#### **MASONRY GROUT**



Custom Building Products – #101 Quartz



**Exterior Finishes** 

# PLASTER & DETAIL COLORS [obtain paint samples for actual color]



**B** Dunn Edwards DE5262 Field of Wheat



C Dunn Edwards DEC707 Foxtail



**D** Dunn Edwards DEC706 Rosewood



**E** Dunn Edwards DEC756 Weathered Brown



**Exterior Finishes** 

## PLASTER & DETAIL COLORS [obtain paint samples for actual color]



**G** Dunn Edwards DEC777 Meadowood

NOTE: For exterior cement plaster finishes, use steel troweled texture

#### **STEEL AWNING COLOR**



H Match Arcadia Dark Bronze Aluminum Storefront



### **LIGHTING**



J Baselite Harbor Gooseneck – Building Sconces



### **LIGHTING**



**K** Baselite Harbor Pole Light - Sidewalks



#### **Exterior Finishes**

## **LIGHTING**



# L String Lights



Outdoor Dining Lighting Example



#### **STOREFRONT**



**N** Arcadia Dark Bronze



#### **Exterior Finishes**

## **QUATREFOILS**





**Exterior Finishes** 

## PATIO OR ARCHITECTURAL FENCING



P Manufacturer TBD