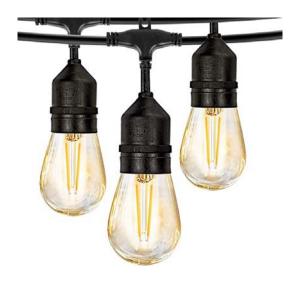

Red Used"

#### **MASONRY GROUT**



Custom Building Products – #101 Quartz



**Exterior Finishes** 

# PLASTER & DETAIL COLORS [obtain paint samples for actual color]



**B** Dunn Edwards DE5262 Field of Wheat



C Dunn Edwards DEC707 Foxtail



**D** Dunn Edwards DEC706 Rosewood



**E** Dunn Edwards DEC756 Weathered Brown



**Exterior Finishes** 

## PLASTER & DETAIL COLORS [obtain paint samples for actual color]



**G** Dunn Edwards DEC777 Meadowood

NOTE: For exterior cement plaster finishes, use steel troweled texture

#### **STEEL AWNING COLOR**



H Match Arcadia Dark Bronze Aluminum Storefront



### **LIGHTING**



J Baselite Harbor Gooseneck – Building Sconces



### **LIGHTING**



**K** Baselite Harbor Pole Light - Sidewalks



#### **Exterior Finishes**

## **LIGHTING**



# L String Lights



Outdoor Dining Lighting Example



#### **STOREFRONT**



**N** Arcadia Dark Bronze



#### **Exterior Finishes**

## **QUATREFOILS**





**Exterior Finishes** 

## PATIO OR ARCHITECTURAL FENCING



P Manufacturer TBD