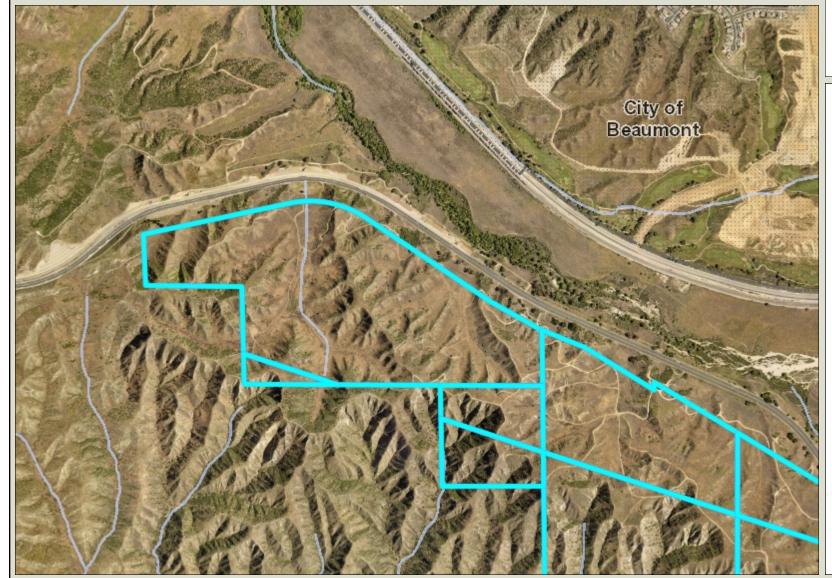

# **Beaumont Pointe**

Aerial Photograph 1 of 3

## Legend

- Blueline StreamsCity Areas
- World Street Map

\*IMPORTANT\* Maps and data are to be used for reference purposes only. Map features are approximate, and are not necessarily accurate to surveying or engineering standards. The County of Riverside makes no warranty or guarantee as to the content (the source is often third party), accuracy, timeliness, or completeness of any of the data provided, and assumes no legal responsibility for the information contained on this map. Any use of this product with respect to accuracy and precision shall be the sole responsibility of the user.

REPORT PRINTED ON... 11/8/2023 2:47:25 PM

Notes

1, 3,079 Feet

© Riverside County GIS