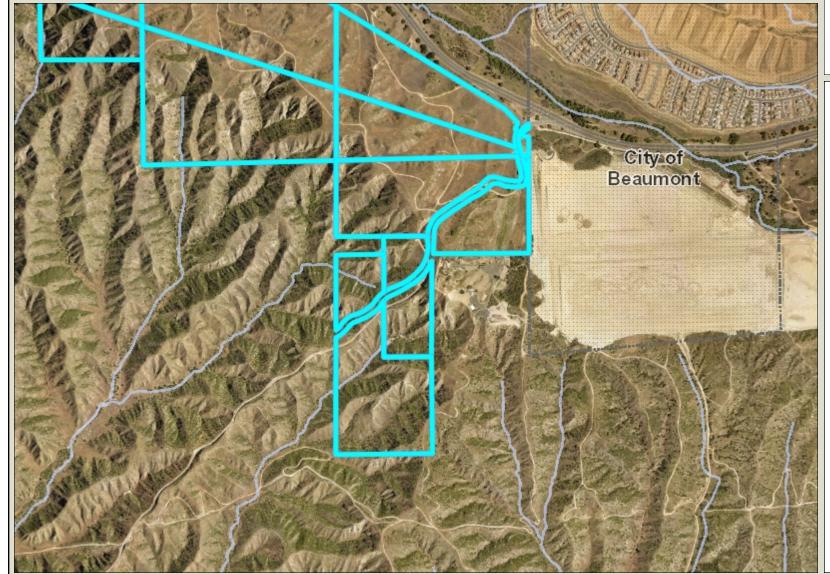

# **Beaumont Pointe**

Aerial Photograph 2 of 3

## Legend

- **Blueline Streams**
- City Areas World Street Map

\*IMPORTANT\* Maps and data are to be used for reference purposes only. Map features are approximate, and are not necessarily accurate to surveying or engineering standards. The County of Riverside makes no warranty or guarantee as to the content (the source is often third party), accuracy, timeliness, or completeness of any of the data provided, and assumes no legal responsibility for the information contained on this map. Any use of this product with respect to accuracy and precision shall be the sole responsibility of the user.

Notes

3,079 Feet

REPORT PRINTED ON... 11/8/2023 2:46:44 PM

© Riverside County GIS