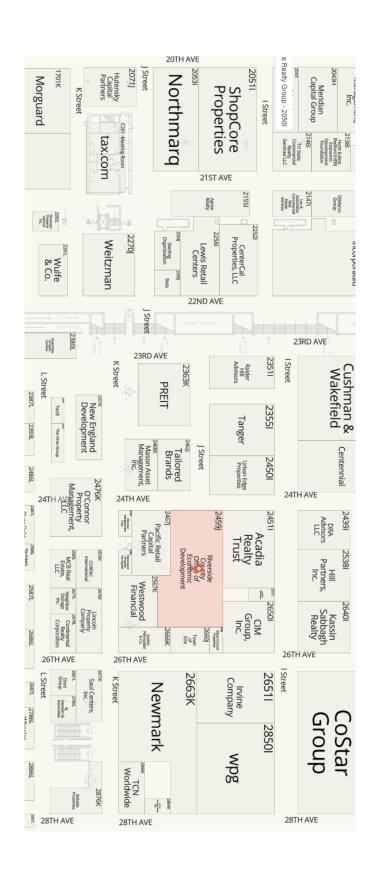

### Central Hall - Booth #2459J

## Central Hall - Booth #2459J

# Riverside County Pavilion Booth #2459J