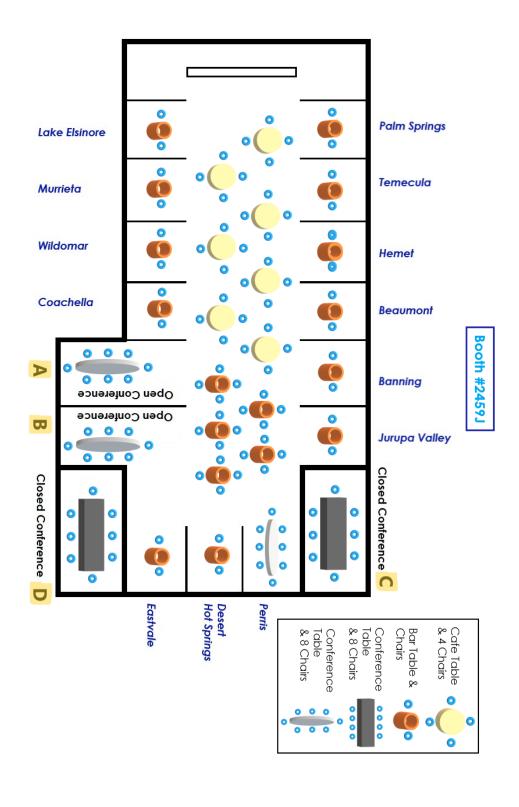

### Central Hall - Booth #2459J

## Central Hall - Booth #2459J

# Riverside County Pavilion Booth #2459J