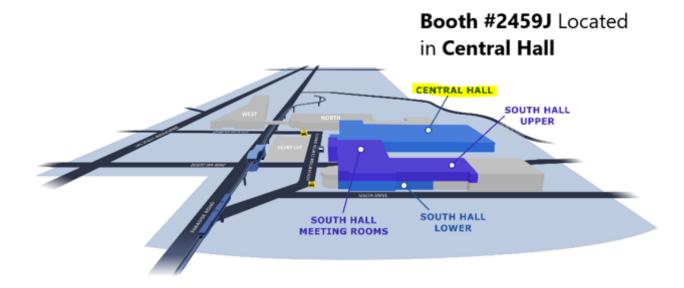

### Central Hall - Booth #2459J

## Central Hall - Booth #2459J

# Riverside County Pavilion Booth #2459J