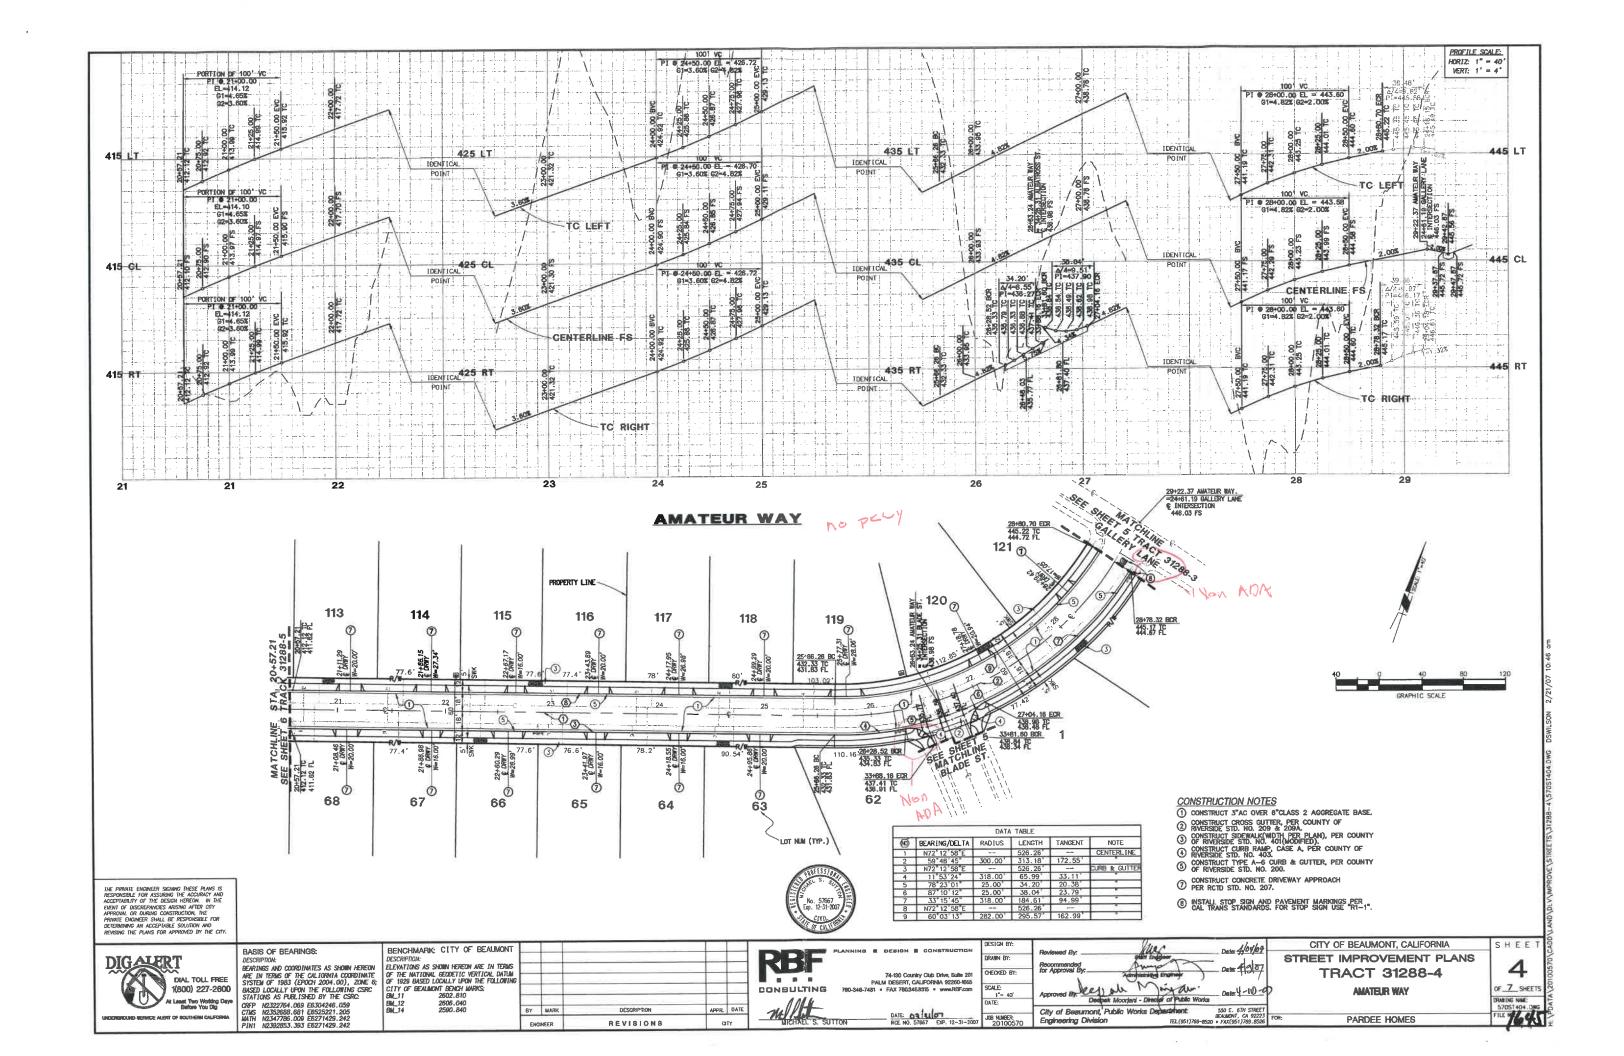

# Tournament Hills A. 2 Tr. 31288-4/PA 14 Streets/Arainage Bond #: 103883744 Pardee Job # 159210 Bond #: 103883744 Premium: \$6,553.00