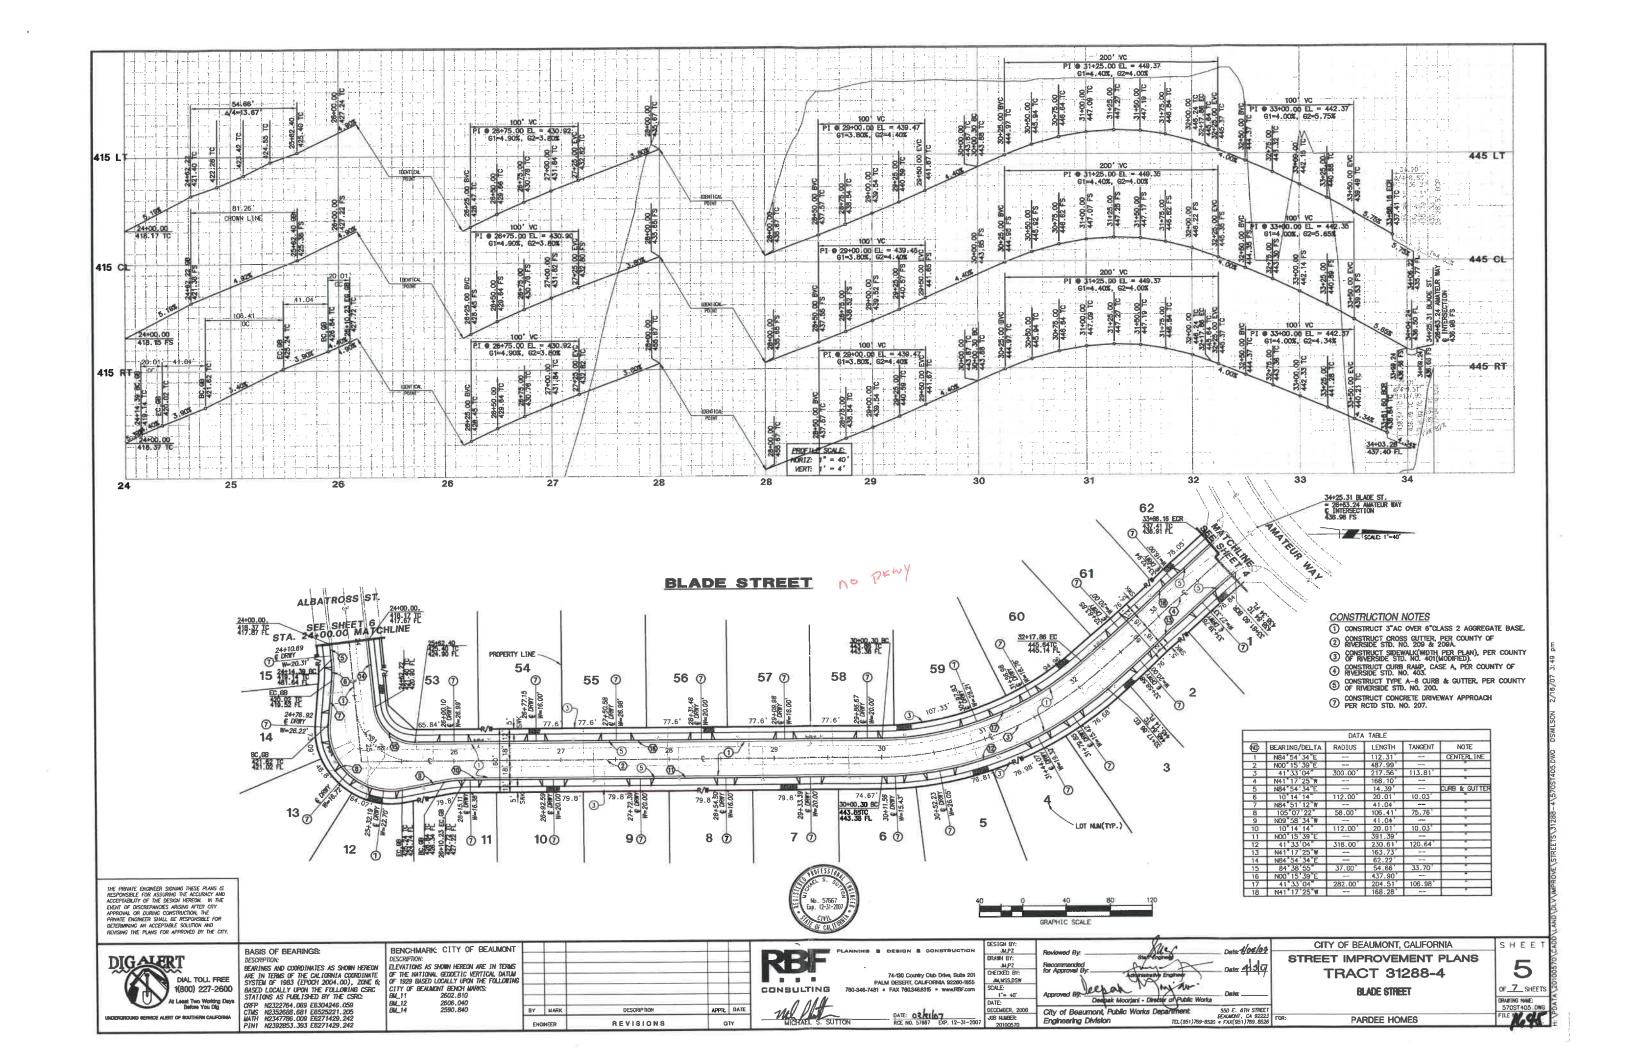

# Tournament Hills A. 2 Tr. 31288-4/PA 14 Streets/Arainage Bond #: 103883744 Pardee Job # 159210 Bond #: 103883744 Premium: \$6,553.00