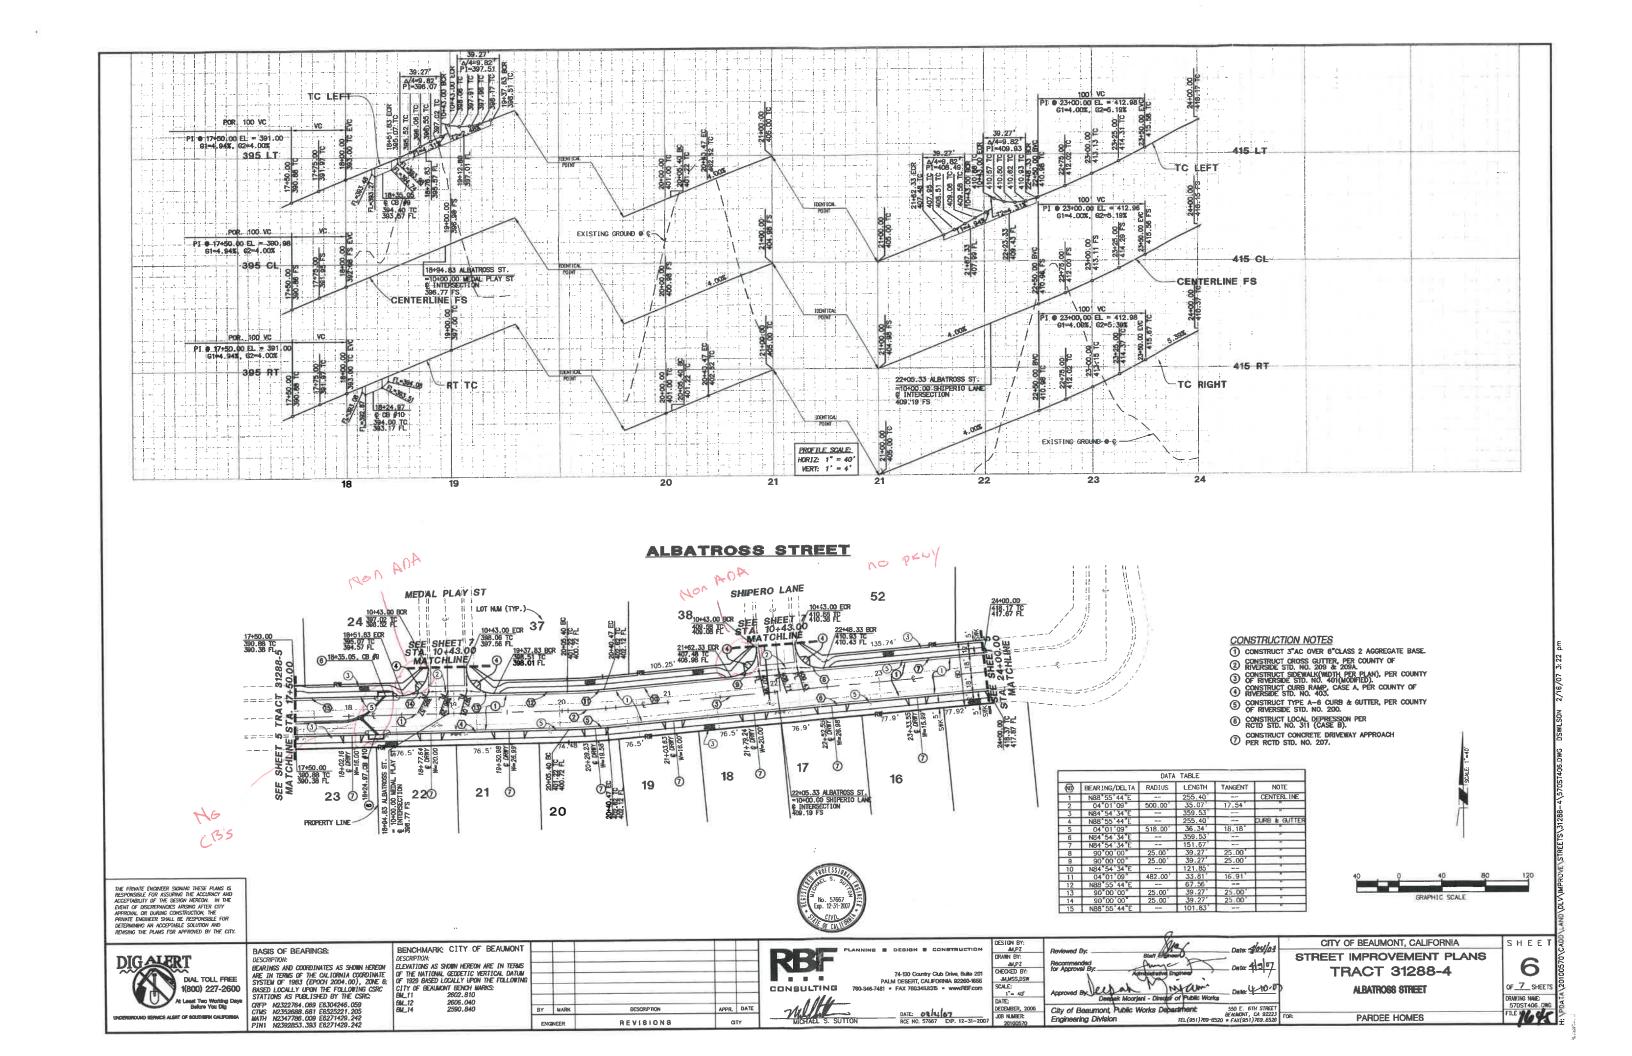

# Tournament Hills A. 2 Tr. 31288-4/PA 14 Streets/Arainage Bond #: 103883744 Pardee Job # 159210 Bond #: 103883744 Premium: \$6,553.00