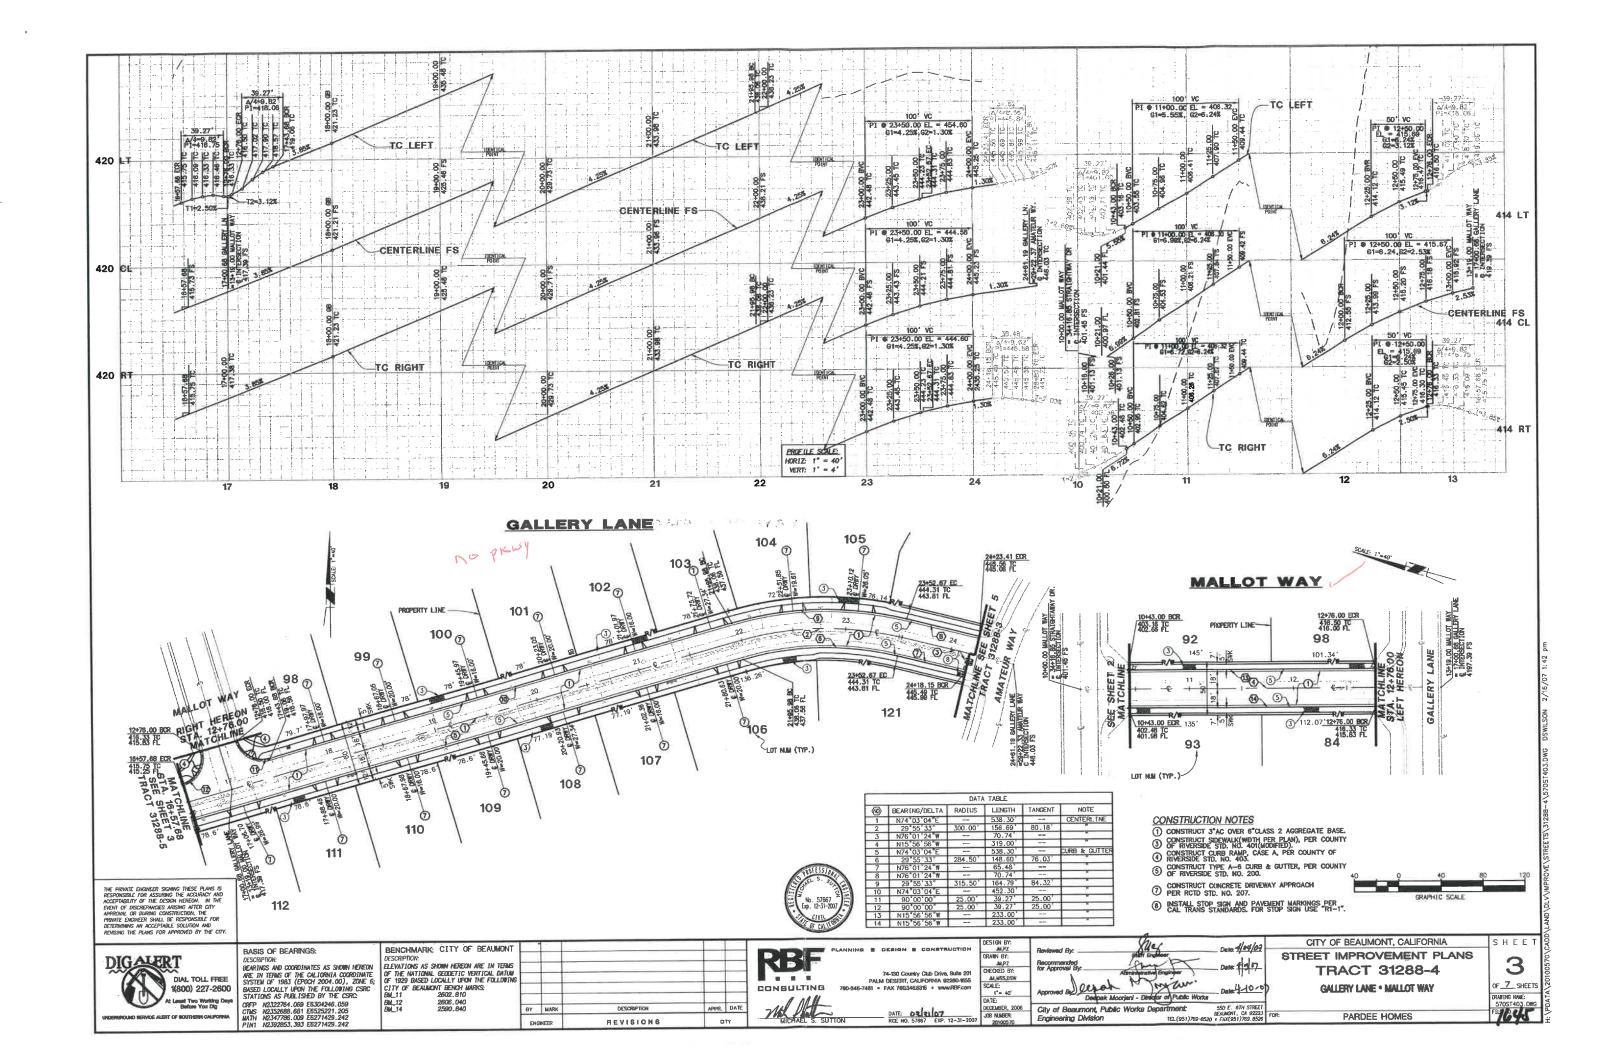

# Tournament Hills A. 2 Tr. 31288-4/PA 14 Streets/Arainage Bond #: 103883744 Pardee Job # 159210 Bond #: 103883744 Premium: \$6,553.00