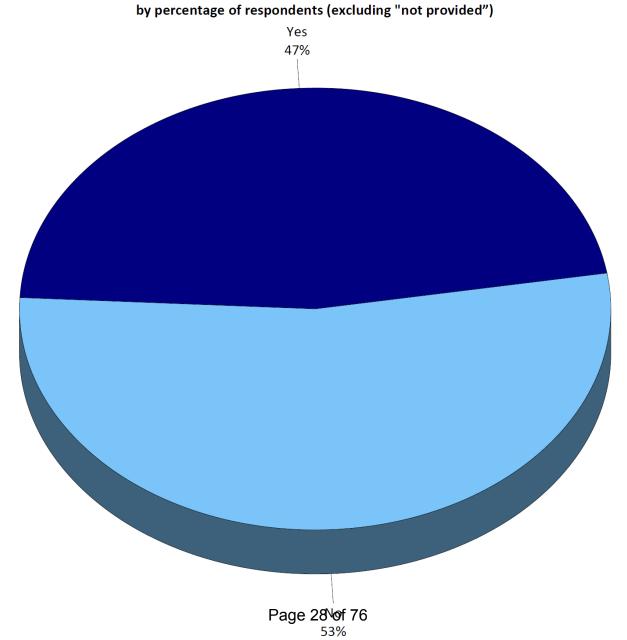

%<br>Neutral Dis | <b>6 80</b><br>sagree ■Stro | %<br>ongly Disa | 10<br>agree        |

by percentage of respondents (excluding "don't know")



### Q15. If you had \$100, how would you allocate the funds among the parks and recreation categories? by percentage of respondents Improvements/maintenance of existing parks, pools, recreation facilities \$32.08 Other \$7.60 Improve existing indoor \$10.78recreation facilities Expand -\$13.48 program offerings \$9.78 Construction of new \$15.40 Acquisition of new sports fields park land & open space \$10.89 jild a new 5 of 76 nunity center





Q14. What is the maximum amount of additional tax revenue you would be willing to pay to improve the City's parks and recreation system?

### Q19. Your gender identity:

by percentage of respondents







### Q21. Are you/your household of Hispanic, Spanish, or Latino/a/x/ancestry?





### Q22. Which of the following best describes your race/ethnicity?



# **PROGRAM ASSESSMENT**

Page 30 of 76

# **CORE PROGRAM AREAS**





# Senior Services



# Special **Events**



# Sports & Leagues



# **PROGRAM LIFECYCLE**

| LIFECYCLE | DEFINITION                                                                                                                                            | PR  | CTUAL<br>OGRAM<br>RIBUTION | NATIONAL<br>AVERAGE<br>DISTRIBUTION |
|-----------|-------------------------------------------------------------------------------------------------------------------------------------------------------|-----|----------------------------|-------------------------------------|
| L