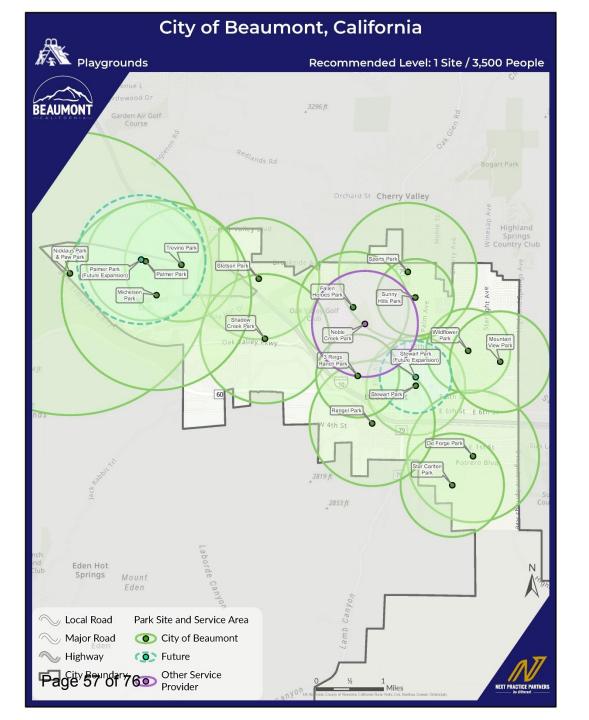

### **LEVEL OF SERVICE**

Page 41 of 76

| Park TypeCity of<br>BeaumontOther<br>Service<br>ProviderTotal<br>Service<br>upon populationRecommended Service<br>Levels.<br>Revised for Local Service<br>AreaMeet Standard/<br>Need ExistsMeet Standard/<br>Additional Facilities/<br>Meet ExistsMeet Standard/<br>Meet ExistsMeet Standard/<br>Acre(s)Meet ExistsAdditional Facilities/<br>Meet ExistsMeet ExistsAdditional Facilities/<br>Meet Exists                            | 2024 Inventory - Developed Facilities     |        |         |                                       |      |           |        | 2024 Standards              |        | 2034 Standards |                    |                |        |             |
|-------------------------------------------------------------------------------------------------------------------------------------------------------------------------------------------------------------------------------------------------------------------------------------------------------------------------------------------------------------------------------------------------------------------------------------------------------------------------------------------------------------------------------------------------------------------------------------------------------------------------------------------------------------------------------------------------------------------------------------------------------------------------------------------------------------------------------------------------------------------------------------------------------------------------------------------------------------------------------------------------------------------------------------------------------------------------------------------------------------------------------------------------------------------------------------------------------------------------------------------------------------------------------------------------------------------------------------------------------------------------------------------------------------------------------------------------------------------------------------------------------------------------------------------------------------------------------|-------------------------------------------|--------|---------|---------------------------------------|------|-----------|--------|-----------------------------|--------|----------------|--------------------|----------------|--------|-------------|
| Community Parks         82.20         -         82.20         1.45         acres per<br>acres per<br>1.000         1.000         Need Exists         3.1         Acre(s)         Need Exists         5.0         Acre(s)           Mini Parks         0.60         -         0.60         0.01         acres per<br>acres per<br>1.000         0.05         acres per<br>1.000         Need Exists         2         Acre(s)         Need Exists         3         Acre(s)           Total Park Acres         121.05         45.00         166.05         2.93         acres per<br>acres per<br>1.000         3.0         acres per<br>1.000         Need Exists         21         Acre(s)         Need Exists         5         Mie(s)         Need Exists         5         Mie(s) <td>Park Type</td> <td></td> <td>Service</td> <td></td> <td></td> <td></td> <td></td> <td>Levels;<br/>Revised for Loca</td> <td></td> <td></td> <td></td> <td></td> <td></td> <td></td>                                    | Park Type                                 |        | Service |                                       |      |           |        | Levels;<br>Revised for Loca |        |                |                    |                |        |             |
| Mini Parks         0.60         -         0.60         0.01         acres per         1.000         Need Exists         2         Acre(s)         Need Exists         3         Acre(s)           Regional Park         -         45.00         0.79         acres per         1.000         0.50         acres per         1.000         Meets Standard         -         Acre(s)         Meed Exists         3         Acre(s)           Total Park Acres         121.05         45.00         166.05         2.93         acres per         1,000         3.30         acres per         1,000         Need Exists         21         Acre(s)         Need Exists         5         Mile(s)           Trails (paved and unpaved)         10.97         1.02         11.99         0.21         mile per         1,000         court per         5,000         Meets Standard         -         Court(s)           OUTDOOR AMENITIES:         -         16         1.00         court per         3,653         1.00         court per         5,000         Meets Standard         -         Court(s)         Meets Standard         -         Court(s)         Meets Standard         -         Court(s)         Meets Standard         -         Court(s)         Meets Standard         -                                                                                                                                                                                                                                                                               | Neighborhood Parks                        | 38.25  | -       | 38.25                                 | 0.68 | acres per | 1,000  | 0.75 acres per              | 1,000  | Need Exists    | 4 Acre(s)          | Need Exists    | 11     | Acre(s)     |
| Regional Park         -         45.00         45.00         0.79         acres per         1,000         Meets Standard         -         Acre(s)         Meets Standard         -         Acre(s)           Total Park Acres         121.05         45.00         166.05         2.93         acres per         1,000         3.30         acres per         1,000         Need Exists         21         Acre(s)         Meets Standard         -         Acre(s)           Trails (paved and unpaved)         10.97         1.02         11.99         0.21         mile per         1,000         0.30         mile per         1,000         Need Exists         5         Mile(s)         Need Exists         5         Mile(s)           OUTDOOR AMENITIES:         Basketball Courts         15.5         -         16         1.00         court per         56.616         1.00         court per         5.000         Meet Exists         4         Court(s)         Meets Standard         -         Court(s)           Tennis Courts         1         2         3         1.00         court per         56.616         1.00         court per         12.000         Need Exists         2         Court(s)         Meets Standard         -         Court(s)                                                                                                                                                                                                                                                                                                 | Community Parks                           | 82.20  | -       | 82.20                                 | 1.45 | acres per | 1,000  | 2.00 acres per              | 1,000  | Need Exists    | 31 Acre(s)         | Need Exists    | 50     | Acre(s)     |
| Total Park Acres         121.05         45.00         166.05         2.93         acres per         1,000         3.30         acres per         1,000         Need Exists         21         Acre(s)         Need Exists         52         Acre(s)           TRAILS:         Trails (paved and unpaved)         10.97         1.02         11.99         0.21         mile per         1,000         Need Exists         5         Mile(s)         Need Exists         5         Court(s)         Court(s)         Court(s)         Need Exists         5         Court(s)         Meets Standard         -         Court(s)         Need Exists         5         Court(s)         Meets Standard         -         Court(s)         Meets Standard <td>Mini Parks</td> <td>0.60</td> <td>-</td> <td>0.60</td> <td>0.01</td> <td>acres per</td> <td>1,000</td> <td>0.05 acres per</td> <td>1,000</td> <td>Need Exists</td> <td>2 Acre(s)</td> <td>Need Exists</td> <td>3</td> <td>Acre(s)</td> | Mini Parks                                | 0.60   | -       | 0.60                                  | 0.01 | acres per | 1,000  | 0.05 acres per              | 1,000  | Need Exists    | 2 Acre(s)          | Need Exists    | 3      | Acre(s)     |
| TRAILS:<br>Trails (paved and unpaved)10.971.0211.990.21mile per1,0000.30mile per1,000Need Exists5Mile(s)Need Exists5Mile(s)OUTDOOR AMENITIES:<br>Basketball Courts15.5-1.61.00court per3,6531.00court per5,000Meets Standard-Court(s)Meets Standard-Court(s)Tennis Courts-111.00court per5,6161.00court per12,000Need Exists4Court(s)Meets Standard-Court(s)Pickleball Courts1231.00court per18,8721.00court per12,000Need Exists2Court(s)Meets Standard-Court(s)Ball Fields (Diamond)8.25715.251.00field per3,7131.00field per10,00Meets Standard-Field(s)Multi-purpose Fields (soccer/rectangular)6.75-6.751.00field per3,300Need Exists0.33Field(s)Meets Standard-Site(s)Picnic Shelters5-51.00site per2,3591.00site per10,000Need Exists1Site(s)Meets Standard-Site(s)Picnic Shelters5-51.00site per10,000site per10,000Need Exists1Site(s)Meets Exists4Site(s)Outdoor                                                                                                                                                                                                                                                                                                                                                                                                                                                                                                                                                                                                                                                                                                    | Regional Park                             | -      | 45.00   | 45.00                                 | 0.79 | acres per | 1,000  | 0.50 acres per              | 1,000  | Meets Standard | - Acre(s)          | Meets Standard | -      | Acre(s)     |
| Trails (paved and unpaved)         10.97         1.02         11.99         0.21         mile per         1,000         0.30         mile per         1,000         Need Exists         5         Mile(s)         Need Exists         5         Mile(s)           OUTDOOR AMENITIES:         -         16         1.00         court per         3,653         1.00         court per         5,000         Meet Standard         -         Court(s)         Meets Standard         -         Court(s)         Meets Standard         -         Court(s)         Need Exists         4         Court(s)         Need Exists         5         Court(s)           Pickleball Courts         1         2         3         1.00         court per         18,872         1.00         court per         12,000         Need Exists         4         Court(s)         Meets Standard         -         Court(s)           Ball Fields (Diamond)         8.25         7         15.25         1.00         field per         3,713         1.00         meet Standard         -         Field(s)         Meets Standard         -         Field(s)           Multi-purpose Fields (soccer/rectangular)         6.75         -         6.75         1.00         site per         3,500         Meets Standard <td>Total Park Acres</td> <td>121.05</td> <td>45.00</td> <td>166.05</td> <td>2.93</td> <td>acres per</td> <td>1,000</td> <td>3.30 acres per</td> <td>1,000</td> <td>Need Exists</td> <td>21 Acre(s)</td> <td>Need Exists</td> <td>52</td> <td>Acre(s)</td>         | Total Park Acres                          | 121.05 | 45.00   | 166.05                                | 2.93 | acres per | 1,000  | 3.30 acres per              | 1,000  | Need Exists    | 21 Acre(s)         | Need Exists    | 52     | Acre(s)     |
| OUTDOOR AMENITIES:Basketball Courts15.5-161.00court per3,6531.00court per5,000Meets Standard-Court(s)Meets Standard-Court(s)Tennis Courts-111.00court per56,6161.00court per12,000Need Exists4Court(s)Need Exists5Court(s)Pickleball Courts1231.00court per18,8721.00court per12,000Need Exists2Court(s)Meets Standard-Court(s)Ball Fields (Diamond)8.25715.251.00field per3,7131.00field per8,000Need Exists0.33Field(s)Meets Standard-Field(s)Multi-purpose Fields (soccer/rectangular)6.75-6.751.00field per8,3881.00field per8,000Need Exists0.33Field(s)Meets Standard-Field(s)Playgrounds231241.00site per11,3231.00site per10,000Need Exists1Site(s)Meets Standard-Site(s)Picnic Shelters5-51.00site per11,3231.00site per10,000Need Exists1Site(s)Meets Standard-Site(s)Outdoor Swimming Pools1.00site per01.00site per70,000Need Exists1Site(s) <td>TRAILS:</td> <td></td> <td></td> <td></td> <td></td> <td></td> <td></td> <td></td> <td></td> <td>•</td> <td></td> <td></td> <td></td> <td></td>                                                                                                                                                                                                                                                                                                                                                                                                                                                                                                                                                                  | TRAILS:                                   |        |         |                                       |      |           |        |                             |        | •              |                    |                |        |             |
| Basketball Courts15.5-161.00court per3,6531.00court per5,000Meets Standard-Court(s)Meets Standard-Court(s)Tennis Courts-111.00court per56,6161.00court per12,000Need Exists4Court(s)Need Exists5Court(s)Pickleball Courts1231.00court per18,8721.00court per12,000Need Exists2Court(s)Meets Standard-Court(s)Ball Fields (Diamond)8.25715.251.00field per3,7131.00field per10,000Meets Standard-Field(s)Meets Standard-Field(s)Multi-purpose Fields (soccer/rectangular)6.75-6.751.00field per8,3881.00field per8,000Need Exists0.33Field(s)Meets Standard-Field(s)Playgrounds231241.00site per2,3591.00site per3,500Meets Standard-Site(s)Meets Standard-Site(s)Picnic Shelters5-51.00site per11,3231.00site per10,000Need Exists1Site(s)Meets Standard-Site(s)Gazebos3-31.00site per18,8721.00site per10,000Need Exists3Site(s)Need Exists4Site(s) <td>Trails (paved and unpaved)</td> <td>10.97</td> <td>1.02</td> <td>11.99</td> <td>0.21</td> <td>mile per</td> <td>1,000</td> <td>0.30 mile per</td> <td>1,000</td> <td>Need Exists</td> <td>5 Mile(s)</td> <td>Need Exists</td> <td>5</td> <td>Mile(s)</td>                                                                                                                                                                                                                                                                                                                                                                                                                                                            | Trails (paved and unpaved)                | 10.97  | 1.02    | 11.99                                 | 0.21 | mile per  | 1,000  | 0.30 mile per               | 1,000  | Need Exists    | 5 Mile(s)          | Need Exists    | 5      | Mile(s)     |
| Tennis Courts         -         1         1.00         court per         56,616         1.00         court per         12,000         Need Exists         4         Court(s)         Need Exists         5         Court(s)           Pickleball Courts         1         2         3         1.00         court per         18,872         1.00         court per         12,000         Need Exists         2         Court(s)         Meets Standard         -         Court(s)           Ball Fields (Diamond)         8.25         7         15.25         1.00         field per         3,713         1.00         field per         10,000         Meets Standard         -         Field(s)         Meets Standard         -         Field(s)           Multi-purpose Fields (soccer/rectangular)         6.75         -         6.75         1.00         field per         8,388         1.00         site per         3,500         Meets Standard         -         Field(s)           Playgrounds         23         1         24         1.00         site per         2,359         1.00         site per         3,500         Meets Standard         -         Site(s)           Picnic Shelters         5         -         5         1.00         site per                                                                                                                                                                                                                                                                                                | OUTDOOR AMENITIES:                        |        |         | · · · · · · · · · · · · · · · · · · · |      |           |        |                             |        |                |                    |                | *      |             |
| Pickleball Courts1231.00court per18,8721.00court per12,000Need Exists2Court(s)Meets Standard-Court(s)Ball Fields (Diamond)8.25715.251.00field per3,7131.00field per10,000Meets Standard-Field(s)Meets Standard-Field(s)Multi-purpose Fields (soccer/rectangular)6.75-6.751.00field per8,3881.00field per8,000Need Exists0.33Field(s)Meets Standard-Field(s)Playgrounds231241.00site per2,3591.00site per3,500Meets Standard-Site(s)Meets Standard-Site(s)Picnic Shelters5-51.00site per11,3231.00site per10,000Need Exists1Site(s)Meets Standard-Site(s)Gazebos3-31.00site per10,000site per10,000Need Exists3Site(s)Need Exists4Site(s)Outdoor Swimming Pools1.00site per50,000Need Exists1Site(s)Need Exists1Site(s)Need Exists1Site(s)Shate Parks1-11.00site per50,000Need Exists1Site(s)Need Exists1Site(s)Splash Pads1.00 </td <td>Basketball Courts</td> <td>15.5</td> <td>-</td> <td>16</td> <td>1.00</td> <td>court per</td> <td>3,653</td> <td>1.00 court per</td> <td>5,000</td> <td>Meets Standard</td> <td>- Court(s)</td> <td>Meets Standard</td> <td>-</td> <td>Court(s)</td>                                                                                                                                                                                                                                                                                                                                                                                                                                                                                   | Basketball Courts                         | 15.5   | -       | 16                                    | 1.00 | court per | 3,653  | 1.00 court per              | 5,000  | Meets Standard | - Court(s)         | Meets Standard | -      | Court(s)    |
| Ball Fields (Diamond)8.25715.251.00field per3,7131.00field per10,000Meets Standard-Field(s)Meets Standard-Field(s)Multi-purpose Fields (soccer/rectangular)6.75-6.751.00field per8,3881.00field per8,000Need Exists0.33Field(s)Meets Standard-Field(s)Playgrounds231241.00site per2,3591.00site per3,500Meets Standard-Site(s)Meets Standard-Site(s)Picnic Shelters5-51.00site per11,3231.00site per10,000Need Exists1Site(s)Meets Standard-Site(s)Gazebos3-31.00site per18,8721.00site per10,000Need Exists3Site(s)Need Exists4Site(s)Outdoor Swimming Pools1.00site per01.00site per70,000Need Exists1Site(s)Need Exists1Site(s)Skate Parks1-11.00site per01.00site per30,000Need Exists2Site(s)Need Exists1Site(s)Splash Pads1.00site per01.00site per30,000Need Exists2Site(s)Need Exists1Site(s)Dog Parks11 <td< td=""><td>Tennis Courts</td><td>-</td><td>1</td><td>1</td><td>1.00</td><td>court per</td><td>56,616</td><td>1.00 court per</td><td>12,000</td><td>Need Exists</td><td>4 Court(s)</td><td>Need Exists</td><td>5</td><td>Court(s)</td></td<>                                                                                                                                                                                                                                                                                                                                                                                                                                                                                                              | Tennis Courts                             | -      | 1       | 1                                     | 1.00 | court per | 56,616 | 1.00 court per              | 12,000 | Need Exists    | 4 Court(s)         | Need Exists    | 5      | Court(s)    |
| Multi-purpose Fields (soccer/rectangular)6.75-6.751.00field per8,3881.00field per8,000Need Exists0.33Field(s)Meets Standard-Field(s)Playgrounds231241.00site per2,3591.00site per3,500Meets Standard-Site(s)Meets Standard-Site(s)Picnic Shelters5-51.00site per11,3231.00site per10,000Need Exists1Site(s)Meets Standard-Site(s)Gazebos3-31.00site per18,8721.00site per10,000Need Exists3Site(s)Need Exists4Site(s)Outdoor Swimming Pools1.00site per01.00site per50,000Need Exists1Site(s)Need Exists1Site(s)Skate Parks1-11.00site per56,6161.00site per70,000Meets Standard-Site(s)Site(s)Splash Pads1.00site per01.00site per30,000Need Exists2Site(s)Need Exists1Site(s)Dog Parks1121.00site per28,3081.00site per40,000Meets Standard-Site(s)Dog Parks1121.00site per28,3081.00site per<                                                                                                                                                                                                                                                                                                                                                                                                                                                                                                                                                                                                                                                                                                                                                                              | Pickleball Courts                         | 1      | 2       | 3                                     | 1.00 | court per | 18,872 | 1.00 court per              | 12,000 | Need Exists    | 2 Court(s)         | Meets Standard | -      | Court(s)    |
| Playgrounds231241.00site per2,3591.00site per3,500Meets Standard-Site(s)Meets Standard-Site(s)Picnic Shelters5-51.00site per11,3231.00site per10,000Need Exists1Site(s)Meets Standard-Site(s)Gazebos3-31.00site per18,8721.00site per10,000Need Exists3Site(s)Need Exists4Site(s)Outdoor Swimming Pools1.00site per01.00site per50,000Need Exists1Site(s)Need Exists1Site(s)Skate Parks1-11.00site per01.00site per70,000Meets Standard-Site(s)Site(s)Site(s)Splash Pads1.00site per01.00site per30,000Need Exists2Site(s)Need Exists1Site(s)Dog Parks1121.00site per28,3081.00site per40,000Meets Standard-Site(s)Site(s)Need Exists1Site(s)                                                                                                                                                                                                                                                                                                                                                                                                                                                                                                                                                                                                                                                                                                                                                                                                                                                                                                                                 | Ball Fields (Diamond)                     | 8.25   | 7       | 15.25                                 | 1.00 | field per | 3,713  | 1.00 field per              | 10,000 | Meets Standard | - Field(s)         | Meets Standard | -      | Field(s)    |
| Picnic Shelters5-51.00site per11,3231.00site per10,000Need Exists1Site(s)Meets Standard-Site(s)Gazebos3-31.00site per18,8721.00site per10,000Need Exists3Site(s)Need Exists4Site(s)Outdoor Swimming Pools1.00site per01.00site per50,000Need Exists1Site(s)Need Exists1Site(s)Skate Parks1-11.00site per56,6161.00site per70,000Meets Standard-Site(s)Need Exists1Site(s)Splash Pads1.00site per01.00site per30,000Need Exists2Site(s)Need Exists1Site(s)Dog Parks1121.00site per28,3081.00site per40,000Meets Standard-Site(s)Meets Standard-Site(s)                                                                                                                                                                                                                                                                                                                                                                                                                                                                                                                                                                                                                                                                                                                                                                                                                                                                                                                                                                                                                         | Multi-purpose Fields (soccer/rectangular) | 6.75   | -       | 6.75                                  | 1.00 | field per | 8,388  | 1.00 field per              | 8,000  | Need Exists    | 0.33 Field(s)      | Meets Standard | -      | Field(s)    |
| Gazebos3-31.00site per18,8721.00site per10,000Need Exists3Site(s)Need Exists4Site(s)Outdoor Swimming Pools1.00site per01.00site per50,000Need Exists1Site(s)Need Exists1Site(s)Need Exists1Site(s)Skate Parks1-11.00site per56,6161.00site per70,000Meets Standard-Site(s)Meets Standard-Site(s)Splash Pads1.00site per01.00site per30,000Need Exists2Site(s)Need Exists1Site(s)Dog Parks1121.00site per28,3081.00site per40,000Meets Standard-Site(s)Meets Standard-Site(s)                                                                                                                                                                                                                                                                                                                                                                                                                                                                                                                                                                                                                                                                                                                                                                                                                                                                                                                                                                                                                                                                                                  | Playgrounds                               | 23     | 1       | 24                                    | 1.00 | site per  | 2,359  | 1.00 site per               | 3,500  | Meets Standard | - Site(s)          | Meets Standard | -      | Site(s)     |
| Outdoor Swimming Pools1.00site per01.00site per50,000Need Exists1Site(s)Need Exists1Site(s)Skate Parks1-11.00site per56,6161.00site per70,000Meets Standard-Site(s)Meets Standard-Site(s)Splash Pads1.00site per01.00site per30,000Need Exists2Site(s)Need Exists1Site(s)Dog Parks1121.00site per28,3081.00site per40,000Meets Standard-Site(s)Meets Standard-Site(s)                                                                                                                                                                                                                                                                                                                                                                                                                                                                                                                                                                                                                                                                                                                                                                                                                                                                                                                                                                                                                                                                                                                                                                                                         | Picnic Shelters                           | 5      | -       | 5                                     | 1.00 | site per  | 11,323 | 1.00 site per               | 10,000 | Need Exists    | 1 Site(s)          | Meets Standard | -      | Site(s)     |
| Skate Parks1-11.00site per56,6161.00site per70,000Meets Standard-Site(s)Meets Standard-Site(s)Splash Pads1.00site per01.00site per30,000Need Exists2Site(s)Need Exists1Site(s)Dog Parks1121.00site per28,3081.00site per40,000Meets Standard-Site(s)Meets Standard-Site(s)                                                                                                                                                                                                                                                                                                                                                                                                                                                                                                                                                                                                                                                                                                                                                                                                                                                                                                                                                                                                                                                                                                                                                                                                                                                                                                    | Gazebos                                   | 3      | -       | 3                                     | 1.00 | site per  | 18,872 | 1.00 site per               | 10,000 | Need Exists    | 3 Site(s)          | Need Exists    | 4      | Site(s)     |
| Splash Pads1.00site per01.00site per30,000Need Exists2Site(s)Need Exists1Site(s)Dog Parks1121.00site per28,3081.00site per40,000Meets Standard-Site(s)Meets Standard-Site(s)                                                                                                                                                                                                                                                                                                                                                                                                                                                                                                                                                                                                                                                                                                                                                                                                                                                                                                                                                                                                                                                                                                                                                                                                                                                                                                                                                                                                  | Outdoor Swimming Pools                    | -      | -       | -                                     | 1.00 | site per  | 0      | 1.00 site per               | 50,000 | Need Exists    | 1 Site(s)          | Need Exists    | 1      | Site(s)     |
| Dog Parks       1       1       2       1.00       site per       28,308       1.00       site per       40,000       Meets Standard       -       Site(s)       Meets Standard       -       Site(s)                                                                                                                                                                                                                                                                                                                                                                                                                                                                                                                                                                                                                                                                                                                                                                                                                                                                                                                                                                                                                                                                                                                                                                                                                                                                                                                                                                         | Skate Parks                               | 1      | -       | 1                                     | 1.00 | site per  | 56,616 | 1.00 site per               | 70,000 | Meets Standard | - Site(s)          | Meets Standard | -      | Site(s)     |
|                                                                                                                                                                                                                                                                                                                                                                                                                                                                                                                                                                                                                                                                                                                                                                                                                                                                                                                                                                                                                                                                                                                                                                                                                                                                                                                                                                                                                                                                                                                                                                               | Splash Pads                               | -      | -       | -                                     | 1.00 | site per  | 0      | 1.00 site per               | 30,000 | Need Exists    | 2 Site(s)          | Need Exists    | 1      | Site(s)     |
|                                                                                                                                                                                                                                                                                                                                                                                                                                                                                                                                                                                                                                                                                                                                                                                                                                                                                                                                                                                                                                                                                                                                                                                                                                                                                                                                                                                                                                                                                                                                                                               | Dog Parks                                 | 1      | 1       | 2                                     | 1.00 | site per  | 28,308 | 1.00 site per               | 40,000 | Meets Standard | - Site(s)          | Meets Standard | -      | Site(s)     |
| INDOOR AMENITIES:                                                                                                                                                                                                                                                                                                                                                                                                                                                                                                                                                                                                                                                                                                                                                                                                                                                                                                                                                                                                                                                                                                                                                                                                                                                                                                                                                                                                                                                                                                                                                             | INDOOR AMENITIES:                         |        |         |                                       |      |           |        |                             |        |                |                    |                |        |             |
| Indoor Aquatic Space 1.00 SF per person 0.25 SF per person Need Exists 14,154 Square Feet Need Exists 16,525 Square F                                                                                                                                                                                                                                                                                                                                                                                                                                                                                                                                                                                                                                                                                                                                                                                                                                                                                                                                                                                                                                                                                                                                                                                                                                                                                                                                                                                                                                                         | Indoor Aquatic Space                      | -      | -       | -                                     | 1.00 | SF per    | person | 0.25 SF per                 | person | Need Exists    | 14,154 Square Feet | Need Exists    | 16,525 | Square Feet |
| Indoor Fitness / Recreation Space 24,857 1,500 26,357 0.47 SF per person 1.00 SF per person Need Exists 30,259 Square Feet Need Exists 39,744 Square F                                                                                                                                                                                                                                                                                                                                                                                                                                                                                                                                                                                                                                                                                                                                                                                                                                                                                                                                                                                                                                                                                                                                                                                                                                                                                                                                                                                                                        | Indoor Fitness / Recreation Space         | 24,857 | 1,500   | 26,357                                | 0.47 | SF per    | person | 1.00 SF per                 | person | Need Exists    | 30,259 Square Feet | Need Exists    | 39,744 | Square Feet |
|                                                                                                                                                                                                                                                                                                                                                                                                                                                                                                                                                                                                                                                                                                                                                                                                                                                                                                                                                                                                                                                                                                                                                                                                                                                                                                                                                                                                                                                                                                                                                                               |                                           |        |         |                                       |      |           |        |                             |        |                |                    |                |        |             |

### Playgrounds