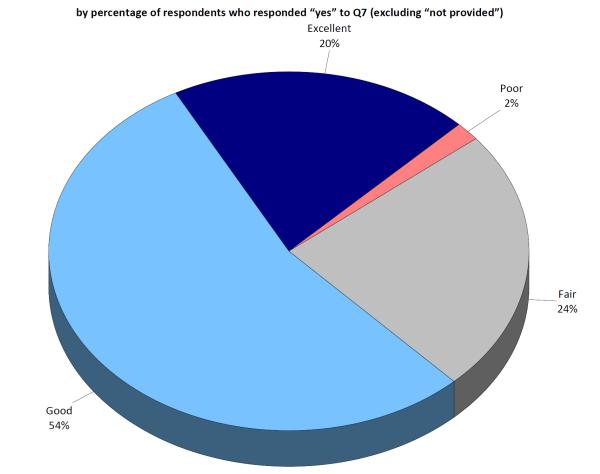

### Q7. Has your household participated in any programs/events in the past year?

Rated Programs "Excellent" or "Good"

National Average: 80%

Beaumont: 74%