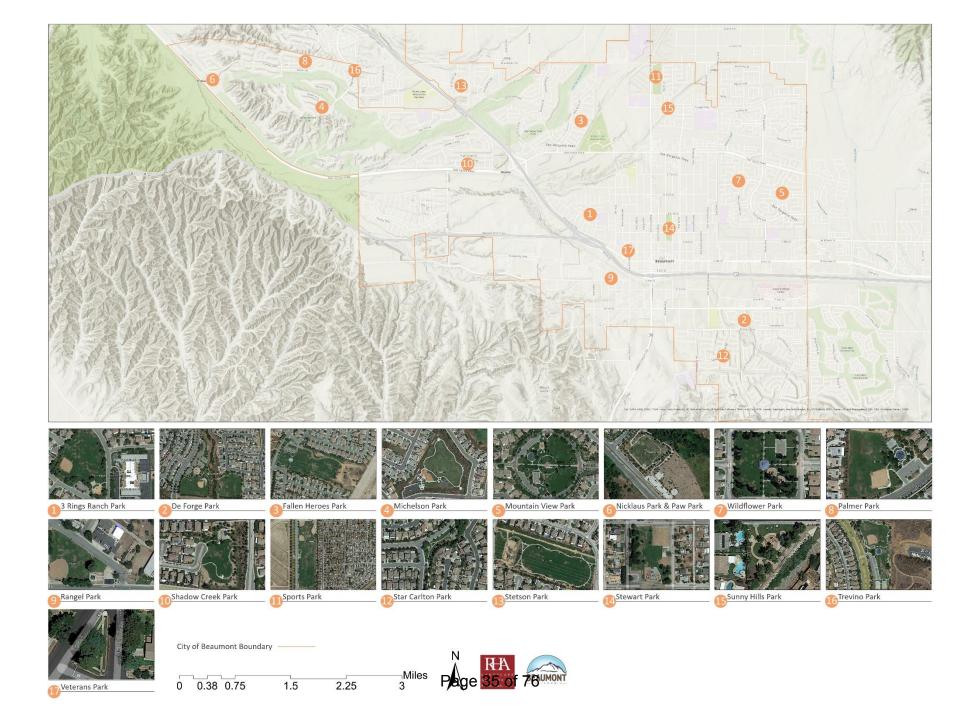

# **PARK ASSESSMENT**

| BEAUMONT PARK SITES ASSESSED              |       |                   |       |  |  |
|-------------------------------------------|-------|-------------------|-------|--|--|
| PARK                                      | ACRES | PARK              | ACRES |  |  |
| 3 Rings Ranch Park                        | 6.5   | Shadow Creek Park | 3.5   |  |  |
| De Forge Park                             | 15    | Sports Park       | 22.5  |  |  |
| Fallen Heroes Park                        | 11.7  | Star Carlton Park | 2.25  |  |  |
| Michelson Park                            | 7     | Stetson Park      | 10    |  |  |
| Mountain View Park                        | 5     | Stewart Park      | 8     |  |  |
| Nicklaus Park & Paw Park                  | 15    | Sunny Hills Park  | 0.5   |  |  |
| Noble Creek Park (not maintained by city) | 45    | Trevino Park      | 5.5   |  |  |
| Palmer Park                               | 3.5   | Veterans Park     | 0.1   |  |  |
| Rangel Park                               | 1.5   | Wildflower Park   | 3.5   |  |  |