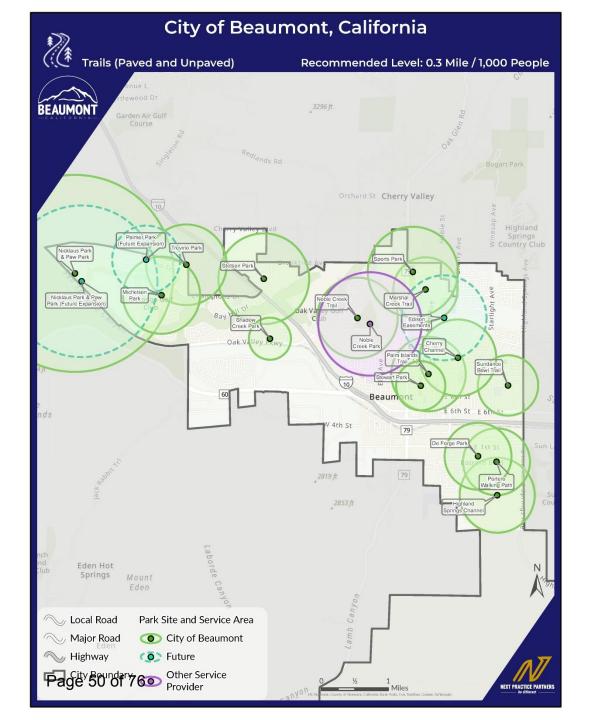

### **LEVEL OF SERVICE**

Page 41 of 76

| Park TypeCity of<br>BeaumontOther<br>Service<br>ProviderTotal<br>Service<br>upon populationRecommended Service<br>Levels.<br>Revised for Local Service<br>AreaMeet Standard/<br>Need ExistsMeet Standard/<br>Additional Facilities/<br>Meet ExistsMeet Standard/<br>Meet ExistsMeet Standard/<br>Acre(s)Meet ExistsAdditional Facilities/<br>Meet ExistsMeet ExistsAdditional Facilities/<br>Meet Exists                            | 2024 Inventory - Developed Facilities     |        |         |                                       |      |           |        | 2024 Standards              |        | 2034 Standards |                    |                |        |             |
|-------------------------------------------------------------------------------------------------------------------------------------------------------------------------------------------------------------------------------------------------------------------------------------------------------------------------------------------------------------------------------------------------------------------------------------------------------------------------------------------------------------------------------------------------------------------------------------------------------------------------------------------------------------------------------------------------------------------------------------------------------------------------------------------------------------------------------------------------------------------------------------------------------------------------------------------------------------------------------------------------------------------------------------------------------------------------------------------------------------------------------------------------------------------------------------------------------------------------------------------------------------------------------------------------------------------------------------------------------------------------------------------------------------------------------------------------------------------------------------------------------------------------------------------------------------------------------|-------------------------------------------|--------|---------|---------------------------------------|------|-----------|--------|-----------------------------|--------|----------------|--------------------|----------------|--------|-------------|
| Community Parks         82.20         -         82.20         1.45         acres per<br>acres per<br>1.000         1.000         Need Exists         3.1         Acre(s)         Need Exists         5.0         Acre(s)           Mini Parks         0.60         -         0.60         0.01         acres per<br>acres per<br>1.000         0.05         acres per<br>1.000         Need Exists         2         Acre(s)         Need Exists         3         Acre(s)           Total Park Acres         121.05         45.00         166.05         2.93         acres per<br>acres per<br>1.000         3.0         acres per<br>1.000         Need Exists         21         Acre(s)         Need Exists         5         Mie(s)         Need Exists         5         Mie(s) <td>Park Type</td> <td></td> <td>Service</td> <td></td> <td></td> <td></td> <td></td> <td>Levels;<br/>Revised for Loca</td> <td></td> <td></td> <td></td> <td></td> <td></td> <td></td>                                    | Park Type                                 |        | Service |                                       |      |           |        | Levels;<br>Revised for Loca |        |                |                    |                |        |             |
| Mini Parks         0.60         -         0.60         0.01         acres per         1.000         Need Exists         2         Acre(s)         Need Exists         3         Acre(s)           Regional Park         -         45.00         0.79         acres per         1.000         0.50         acres per         1.000         Meets Standard         -         Acre(s)         Meed Exists         3         Acre(s)           Total Park Acres         121.05         45.00         166.05         2.93         acres per         1,000         3.30         acres per         1,000         Need Exists         21         Acre(s)         Need Exists         5         Mile(s)           Trails (paved and unpaved)         10.97         1.02         11.99         0.21         mile per         1,000         court per         5,000         Meets Standard         -         Court(s)           OUTDOOR AMENITIES:         -         16         1.00         court per         3,653         1.00         court per         5,000         Meets Standard         -         Court(s)         Meets Standard         -         Court(s)         Meets Standard         -         Court(s)         Meets Standard         -         Court(s)         Meets Standard         -                                                                                                                                                                                                                                                                               | Neighborhood Parks                        | 38.25  | -       | 38.25                                 | 0.68 | acres per | 1,000  | 0.75 acres per              | 1,000  | Need Exists    | 4 Acre(s)          | Need Exists    | 11     | Acre(s)     |
| Regional Park         -         45.00         45.00         0.79         acres per         1,000         Meets Standard         -         Acre(s)         Meets Standard         -         Acre(s)           Total Park Acres         121.05         45.00         166.05         2.93         acres per         1,000         3.30         acres per         1,000         Need Exists         21         Acre(s)         Meets Standard         -         Acre(s)           Trails (paved and unpaved)         10.97         1.02         11.99         0.21         mile per         1,000         0.30         mile per         1,000         Need Exists         5         Mile(s)         Need Exists         5         Mile(s)           OUTDOOR AMENITIES:         Basketball Courts         15.5         -         16         1.00         court per         56.616         1.00         court per         5.000         Meet Exists         4         Court(s)         Meets Standard         -         Court(s)           Tennis Courts         1         2         3         1.00         court per         56.616         1.00         court per         12.000         Need Exists         2         Court(s)         Meets Standard         -         Court(s)                                                                                                                                                                                                                                                                                                 | Community Parks                           | 82.20  | -       | 82.20                                 | 1.45 | acres per | 1,000  | 2.00 acres per              | 1,000  | Need Exists    | 31 Acre(s)         | Need Exists    | 50     | Acre(s)     |
| Total Park Acres         121.05         45.00         166.05         2.93         acres per         1,000         3.30         acres per         1,000         Need Exists         21         Acre(s)         Need Exists         52         Acre(s)           TRAILS:         Trails (paved and unpaved)         10.97         1.02         11.99         0.21         mile per         1,000         Need Exists         5         Mile(s)         Need Exists         5         Court(s)         Court(s)         Court(s)         Need Exists         5         Court(s)         Meets Standard         -         Court(s)         Need Exists         5         Court(s)         Meets Standard         -         Court(s)         Meets Standard <td>Mini Parks</td> <td>0.60</td> <td>-</td> <td>0.60</td> <td>0.01</td> <td>acres per</td> <td>1,000</td> <td>0.05 acres per</td> <td>1,000</td> <td>Need Exists</td> <td>2 Acre(s)</td> <td>Need Exists</td> <td>3</td> <td>Acre(s)</td> | Mini Parks                                | 0.60   | -       | 0.60                                  | 0.01 | acres per | 1,000  | 0.05 acres per              | 1,000  | Need Exists    | 2 Acre(s)          | Need Exists    | 3      | Acre(s)     |
| TRAILS:<br>Trails (paved and unpaved)10.971.0211.990.21mile per1,0000.30mile per1,000Need Exists5Mile(s)Need Exists5Mile(s)OUTDOOR AMENITIES:<br>Basketball Courts15.5-1.61.00court per3,6531.00court per5,000Meets Standard-Court(s)Meets Standard-Court(s)Tennis Courts-111.00court per5,6161.00court per12,000Need Exists4Court(s)Meets Standard-Court(s)Pickleball Courts1231.00court per18,8721.00court per12,000Need Exists2Court(s)Meets Standard-Court(s)Ball Fields (Diamond)8.25715.251.00field per3,7131.00field per10,00Meets Standard-Field(s)Multi-purpose Fields (soccer/rectangular)6.75-6.751.00field per3,300Need Exists0.33Field(s)Meets Standard-Site(s)Picnic Shelters5-51.00site per2,3591.00site per10,000Need Exists1Site(s)Meets Standard-Site(s)Picnic Shelters5-51.00site per10,000site per10,000Need Exists1Site(s)Meets Exists4Site(s)Outdoor                                                                                                                                                                                                                                                                                                                                                                                                                                                                                                                                                                                                                                                                                                    | Regional Park                             | -      | 45.00   | 45.00                                 | 0.79 | acres per | 1,000  | 0.50 acres per              | 1,000  | Meets Standard | - Acre(s)          | Meets Standard | -      | Acre(s)     |
| Trails (paved and unpaved)         10.97         1.02         11.99         0.21         mile per         1,000         0.30         mile per         1,000         Need Exists         5         Mile(s)         Need Exists         5         Mile(s)           OUTDOOR AMENITIES:         -         16         1.00         court per         3,653         1.00         court per         5,000         Meet Standard         -         Court(s)         Meets Standard         -         Court(s)         Meets Standard         -         Court(s)         Need Exists         4         Court(s)         Need Exists         5         Court(s)           Pickleball Courts         1         2         3         1.00         court per         18,872         1.00         court per         12,000         Need Exists         4         Court(s)         Meets Standard         -         Court(s)           Ball Fields (Diamond)         8.25         7         15.25         1.00         field per         3,713         1.00         meet Standard         -         Field(s)         Meets Standard         -         Field(s)           Multi-purpose Fields (soccer/rectangular)         6.75         -         6.75         1.00         site per         3,500         Meets Standard <td>Total Park Acres</td> <td>121.05</td> <td>45.00</td> <td>166.05</td> <td>2.93</td> <td>acres per</td> <td>1,000</td> <td>3.30 acres per</td> <td>1,000</td> <td>Need Exists</td> <td>21 Acre(s)</td> <td>Need Exists</td> <td>52</td> <td>Acre(s)</td>         | Total Park Acres                          | 121.05 | 45.00   | 166.05                                | 2.93 | acres per | 1,000  | 3.30 acres per              | 1,000  | Need Exists    | 21 Acre(s)         | Need Exists    | 52     | Acre(s)     |
| OUTDOOR AMENITIES:Basketball Courts15.5-161.00court per3,6531.00court per5,000Meets Standard-Court(s)Meets Standard-Court(s)Tennis Courts-111.00court per56,6161.00court per12,000Need Exists4Court(s)Need Exists5Court(s)Pickleball Courts1231.00court per18,8721.00court per12,000Need Exists2Court(s)Meets Standard-Court(s)Ball Fields (Diamond)8.25715.251.00field per3,7131.00field per8,000Need Exists0.33Field(s)Meets Standard-Field(s)Multi-purpose Fields (soccer/rectangular)6.75-6.751.00field per8,3881.00field per8,000Need Exists0.33Field(s)Meets Standard-Field(s)Playgrounds231241.00site per11,3231.00site per10,000Need Exists1Site(s)Meets Standard-Site(s)Picnic Shelters5-51.00site per11,3231.00site per10,000Need Exists1Site(s)Meets Standard-Site(s)Outdoor Swimming Pools1.00site per01.00site per70,000Need Exists1Site(s) <td>TRAILS:</td> <td></td> <td></td> <td></td> <td></td> <td></td> <td></td> <td></td> <td></td> <td>•</td> <td></td> <td></td> <td></td> <td></td>                                                                                                                                                                                                                                                                                                                                                                                                                                                                                                                                                                  | TRAILS:                                   |        |         |                                       |      |           |        |                             |        | •              |                    |                |        |             |
| Basketball Courts15.5-161.00court per3,6531.00court per5,000Meets Standard-Court(s)Meets Standard-Court(s)Tennis Courts-111.00court per56,6161.00court per12,000Need Exists4Court(s)Need Exists5Court(s)Pickleball Courts1231.00court per18,8721.00court per12,000Need Exists2Court(s)Meets Standard-Court(s)Ball Fields (Diamond)8.25715.251.00field per3,7131.00field per10,000Meets Standard-Field(s)Meets Standard-Field(s)Multi-purpose Fields (soccer/rectangular)6.75-6.751.00field per8,3881.00field per8,000Need Exists0.33Field(s)Meets Standard-Field(s)Playgrounds231241.00site per2,3591.00site per3,500Meets Standard-Site(s)Meets Standard-Site(s)Picnic Shelters5-51.00site per11,3231.00site per10,000Need Exists1Site(s)Meets Standard-Site(s)Gazebos3-31.00site per18,8721.00site per10,000Need Exists3Site(s)Need Exists4Site(s) <td>Trails (paved and unpaved)</td> <td>10.97</td> <td>1.02</td> <td>11.99</td> <td>0.21</td> <td>mile per</td> <td>1,000</td> <td>0.30 mile per</td> <td>1,000</td> <td>Need Exists</td> <td>5 Mile(s)</td> <td>Need Exists</td> <td>5</td> <td>Mile(s)</td>                                                                                                                                                                                                                                                                                                                                                                                                                                                            | Trails (paved and unpaved)                | 10.97  | 1.02    | 11.99                                 | 0.21 | mile per  | 1,000  | 0.30 mile per               | 1,000  | Need Exists    | 5 Mile(s)          | Need Exists    | 5      | Mile(s)     |
| Tennis Courts         -         1         1.00         court per         56,616         1.00         court per         12,000         Need Exists         4         Court(s)         Need Exists         5         Court(s)           Pickleball Courts         1         2         3         1.00         court per         18,872         1.00         court per         12,000         Need Exists         2         Court(s)         Meets Standard         -         Court(s)           Ball Fields (Diamond)         8.25         7         15.25         1.00         field per         3,713         1.00         field per         10,000         Meets Standard         -         Field(s)         Meets Standard         -         Field(s)           Multi-purpose Fields (soccer/rectangular)         6.75         -         6.75         1.00         field per         8,388         1.00         site per         3,500         Meets Standard         -         Field(s)           Playgrounds         23         1         24         1.00         site per         2,359         1.00         site per         3,500         Meets Standard         -         Site(s)           Picnic Shelters         5         -         5         1.00         site per                                                                                                                                                                                                                                                                                                | OUTDOOR AMENITIES:                        |        |         | · · · · · · · · · · · · · · · · · · · |      |           |        |                             |        |                |                    |                | *      |             |
| Pickleball Courts1231.00court per18,8721.00court per12,000Need Exists2Court(s)Meets Standard-Court(s)Ball Fields (Diamond)8.25715.251.00field per3,7131.00field per10,000Meets Standard-Field(s)Meets Standard-Field(s)Multi-purpose Fields (soccer/rectangular)6.75-6.751.00field per8,3881.00field per8,000Need Exists0.33Field(s)Meets Standard-Field(s)Playgrounds231241.00site per2,3591.00site per3,500Meets Standard-Site(s)Meets Standard-Site(s)Picnic Shelters5-51.00site per11,3231.00site per10,000Need Exists1Site(s)Meets Standard-Site(s)Gazebos3-31.00site per10,000site per10,000Need Exists3Site(s)Need Exists4Site(s)Outdoor Swimming Pools1.00site per50,000Need Exists1Site(s)Need Exists1Site(s)Need Exists1Site(s)Shate Parks1-11.00site per50,000Need Exists1Site(s)Need Exists1Site(s)Splash Pads1.00 </td <td>Basketball Courts</td> <td>15.5</td> <td>-</td> <td>16</td> <td>1.00</td> <td>court per</td> <td>3,653</td> <td>1.00 court per</td> <td>5,000</td> <td>Meets Standard</td> <td>- Court(s)</td> <td>Meets Standard</td> <td>-</td> <td>Court(s)</td>                                                                                                                                                                                                                                                                                                                                                                                                                                                                                   | Basketball Courts                         | 15.5   | -       | 16                                    | 1.00 | court per | 3,653  | 1.00 court per              | 5,000  | Meets Standard | - Court(s)         | Meets Standard | -      | Court(s)    |
| Ball Fields (Diamond)8.25715.251.00field per3,7131.00field per10,000Meets Standard-Field(s)Meets Standard-Field(s)Multi-purpose Fields (soccer/rectangular)6.75-6.751.00field per8,3881.00field per8,000Need Exists0.33Field(s)Meets Standard-Field(s)Playgrounds231241.00site per2,3591.00site per3,500Meets Standard-Site(s)Meets Standard-Site(s)Picnic Shelters5-51.00site per11,3231.00site per10,000Need Exists1Site(s)Meets Standard-Site(s)Gazebos3-31.00site per18,8721.00site per10,000Need Exists3Site(s)Need Exists4Site(s)Outdoor Swimming Pools1.00site per01.00site per70,000Need Exists1Site(s)Need Exists1Site(s)Skate Parks1-11.00site per01.00site per30,000Need Exists2Site(s)Need Exists1Site(s)Splash Pads1.00site per01.00site per30,000Need Exists2Site(s)Need Exists1Site(s)Dog Parks11 <td< td=""><td>Tennis Courts</td><td>-</td><td>1</td><td>1</td><td>1.00</td><td>court per</td><td>56,616</td><td>1.00 court per</td><td>12,000</td><td>Need Exists</td><td>4 Court(s)</td><td>Need Exists</td><td>5</td><td>Court(s)</td></td<>                                                                                                                                                                                                                                                                                                                                                                                                                                                                                                              | Tennis Courts                             | -      | 1       | 1                                     | 1.00 | court per | 56,616 | 1.00 court per              | 12,000 | Need Exists    | 4 Court(s)         | Need Exists    | 5      | Court(s)    |
| Multi-purpose Fields (soccer/rectangular)6.75-6.751.00field per8,3881.00field per8,000Need Exists0.33Field(s)Meets Standard-Field(s)Playgrounds231241.00site per2,3591.00site per3,500Meets Standard-Site(s)Meets Standard-Site(s)Picnic Shelters5-51.00site per11,3231.00site per10,000Need Exists1Site(s)Meets Standard-Site(s)Gazebos3-31.00site per18,8721.00site per10,000Need Exists3Site(s)Need Exists4Site(s)Outdoor Swimming Pools1.00site per01.00site per50,000Need Exists1Site(s)Need Exists1Site(s)Skate Parks1-11.00site per56,6161.00site per70,000Meets Standard-Site(s)Site(s)Splash Pads1.00site per01.00site per30,000Need Exists2Site(s)Need Exists1Site(s)Dog Parks1121.00site per28,3081.00site per40,000Meets Standard-Site(s)Dog Parks1121.00site per28,3081.00site per<                                                                                                                                                                                                                                                                                                                                                                                                                                                                                                                                                                                                                                                                                                                                                                              | Pickleball Courts                         | 1      | 2       | 3                                     | 1.00 | court per | 18,872 | 1.00 court per              | 12,000 | Need Exists    | 2 Court(s)         | Meets Standard | -      | Court(s)    |
| Playgrounds231241.00site per2,3591.00site per3,500Meets Standard-Site(s)Meets Standard-Site(s)Picnic Shelters5-51.00site per11,3231.00site per10,000Need Exists1Site(s)Meets Standard-Site(s)Gazebos3-31.00site per18,8721.00site per10,000Need Exists3Site(s)Need Exists4Site(s)Outdoor Swimming Pools1.00site per01.00site per50,000Need Exists1Site(s)Need Exists1Site(s)Skate Parks1-11.00site per01.00site per70,000Meets Standard-Site(s)Site(s)Site(s)Splash Pads1.00site per01.00site per30,000Need Exists2Site(s)Need Exists1Site(s)Dog Parks1121.00site per28,3081.00site per40,000Meets Standard-Site(s)Site(s)Need Exists1Site(s)                                                                                                                                                                                                                                                                                                                                                                                                                                                                                                                                                                                                                                                                                                                                                                                                                                                                                                                                 | Ball Fields (Diamond)                     | 8.25   | 7       | 15.25                                 | 1.00 | field per | 3,713  | 1.00 field per              | 10,000 | Meets Standard | - Field(s)         | Meets Standard | -      | Field(s)    |
| Picnic Shelters5-51.00site per11,3231.00site per10,000Need Exists1Site(s)Meets Standard-Site(s)Gazebos3-31.00site per18,8721.00site per10,000Need Exists3Site(s)Need Exists4Site(s)Outdoor Swimming Pools1.00site per01.00site per50,000Need Exists1Site(s)Need Exists1Site(s)Skate Parks1-11.00site per56,6161.00site per70,000Meets Standard-Site(s)Need Exists1Site(s)Splash Pads1.00site per01.00site per30,000Need Exists2Site(s)Need Exists1Site(s)Dog Parks1121.00site per28,3081.00site per40,000Meets Standard-Site(s)Meets Standard-Site(s)                                                                                                                                                                                                                                                                                                                                                                                                                                                                                                                                                                                                                                                                                                                                                                                                                                                                                                                                                                                                                         | Multi-purpose Fields (soccer/rectangular) | 6.75   | -       | 6.75                                  | 1.00 | field per | 8,388  | 1.00 field per              | 8,000  | Need Exists    | 0.33 Field(s)      | Meets Standard | -      | Field(s)    |
| Gazebos3-31.00site per18,8721.00site per10,000Need Exists3Site(s)Need Exists4Site(s)Outdoor Swimming Pools1.00site per01.00site per50,000Need Exists1Site(s)Need Exists1Site(s)Need Exists1Site(s)Skate Parks1-11.00site per56,6161.00site per70,000Meets Standard-Site(s)Meets Standard-Site(s)Splash Pads1.00site per01.00site per30,000Need Exists2Site(s)Need Exists1Site(s)Dog Parks1121.00site per28,3081.00site per40,000Meets Standard-Site(s)Meets Standard-Site(s)                                                                                                                                                                                                                                                                                                                                                                                                                                                                                                                                                                                                                                                                                                                                                                                                                                                                                                                                                                                                                                                                                                  | Playgrounds                               | 23     | 1       | 24                                    | 1.00 | site per  | 2,359  | 1.00 site per               | 3,500  | Meets Standard | - Site(s)          | Meets Standard | -      | Site(s)     |
| Outdoor Swimming Pools1.00site per01.00site per50,000Need Exists1Site(s)Need Exists1Site(s)Skate Parks1-11.00site per56,6161.00site per70,000Meets Standard-Site(s)Meets Standard-Site(s)Splash Pads1.00site per01.00site per30,000Need Exists2Site(s)Need Exists1Site(s)Dog Parks1121.00site per28,3081.00site per40,000Meets Standard-Site(s)Meets Standard-Site(s)                                                                                                                                                                                                                                                                                                                                                                                                                                                                                                                                                                                                                                                                                                                                                                                                                                                                                                                                                                                                                                                                                                                                                                                                         | Picnic Shelters                           | 5      | -       | 5                                     | 1.00 | site per  | 11,323 | 1.00 site per               | 10,000 | Need Exists    | 1 Site(s)          | Meets Standard | -      | Site(s)     |
| Skate Parks1-11.00site per56,6161.00site per70,000Meets Standard-Site(s)Meets Standard-Site(s)Splash Pads1.00site per01.00site per30,000Need Exists2Site(s)Need Exists1Site(s)Dog Parks1121.00site per28,3081.00site per40,000Meets Standard-Site(s)Meets Standard-Site(s)                                                                                                                                                                                                                                                                                                                                                                                                                                                                                                                                                                                                                                                                                                                                                                                                                                                                                                                                                                                                                                                                                                                                                                                                                                                                                                    | Gazebos                                   | 3      | -       | 3                                     | 1.00 | site per  | 18,872 | 1.00 site per               | 10,000 | Need Exists    | 3 Site(s)          | Need Exists    | 4      | Site(s)     |
| Splash Pads1.00site per01.00site per30,000Need Exists2Site(s)Need Exists1Site(s)Dog Parks1121.00site per28,3081.00site per40,000Meets Standard-Site(s)Meets Standard-Site(s)                                                                                                                                                                                                                                                                                                                                                                                                                                                                                                                                                                                                                                                                                                                                                                                                                                                                                                                                                                                                                                                                                                                                                                                                                                                                                                                                                                                                  | Outdoor Swimming Pools                    | -      | -       | -                                     | 1.00 | site per  | 0      | 1.00 site per               | 50,000 | Need Exists    | 1 Site(s)          | Need Exists    | 1      | Site(s)     |
| Dog Parks       1       1       2       1.00       site per       28,308       1.00       site per       40,000       Meets Standard       -       Site(s)       Meets Standard       -       Site(s)                                                                                                                                                                                                                                                                                                                                                                                                                                                                                                                                                                                                                                                                                                                                                                                                                                                                                                                                                                                                                                                                                                                                                                                                                                                                                                                                                                         | Skate Parks                               | 1      | -       | 1                                     | 1.00 | site per  | 56,616 | 1.00 site per               | 70,000 | Meets Standard | - Site(s)          | Meets Standard | -      | Site(s)     |
|                                                                                                                                                                                                                                                                                                                                                                                                                                                                                                                                                                                                                                                                                                                                                                                                                                                                                                                                                                                                                                                                                                                                                                                                                                                                                                                                                                                                                                                                                                                                                                               | Splash Pads                               | -      | -       | -                                     | 1.00 | site per  | 0      | 1.00 site per               | 30,000 | Need Exists    | 2 Site(s)          | Need Exists    | 1      | Site(s)     |
|                                                                                                                                                                                                                                                                                                                                                                                                                                                                                                                                                                                                                                                                                                                                                                                                                                                                                                                                                                                                                                                                                                                                                                                                                                                                                                                                                                                                                                                                                                                                                                               | Dog Parks                                 | 1      | 1       | 2                                     | 1.00 | site per  | 28,308 | 1.00 site per               | 40,000 | Meets Standard | - Site(s)          | Meets Standard | -      | Site(s)     |
| INDOOR AMENITIES:                                                                                                                                                                                                                                                                                                                                                                                                                                                                                                                                                                                                                                                                                                                                                                                                                                                                                                                                                                                                                                                                                                                                                                                                                                                                                                                                                                                                                                                                                                                                                             | INDOOR AMENITIES:                         |        |         |                                       |      |           |        |                             |        |                |                    |                |        |             |
| Indoor Aquatic Space 1.00 SF per person 0.25 SF per person Need Exists 14,154 Square Feet Need Exists 16,525 Square F                                                                                                                                                                                                                                                                                                                                                                                                                                                                                                                                                                                                                                                                                                                                                                                                                                                                                                                                                                                                                                                                                                                                                                                                                                                                                                                                                                                                                                                         | Indoor Aquatic Space                      | -      | -       | -                                     | 1.00 | SF per    | person | 0.25 SF per                 | person | Need Exists    | 14,154 Square Feet | Need Exists    | 16,525 | Square Feet |
| Indoor Fitness / Recreation Space 24,857 1,500 26,357 0.47 SF per person 1.00 SF per person Need Exists 30,259 Square Feet Need Exists 39,744 Square F                                                                                                                                                                                                                                                                                                                                                                                                                                                                                                                                                                                                                                                                                                                                                                                                                                                                                                                                                                                                                                                                                                                                                                                                                                                                                                                                                                                                                        | Indoor Fitness / Recreation Space         | 24,857 | 1,500   | 26,357                                | 0.47 | SF per    | person | 1.00 SF per                 | person | Need Exists    | 30,259 Square Feet | Need Exists    | 39,744 | Square Feet |
|                                                                                                                                                                                                                                                                                                                                                                                                                                                                                                                                                                                                                                                                                                                                                                                                                                                                                                                                                                                                                                                                                                                                                                                                                                                                                                                                                                                                                                                                                                                                                                               |                                           |        |         |                                       |      |           |        |                             |        |                |                    |                |        |             |

#### Trails Paved & Unpaved

Multi-Purpose Fields (Rectangular)