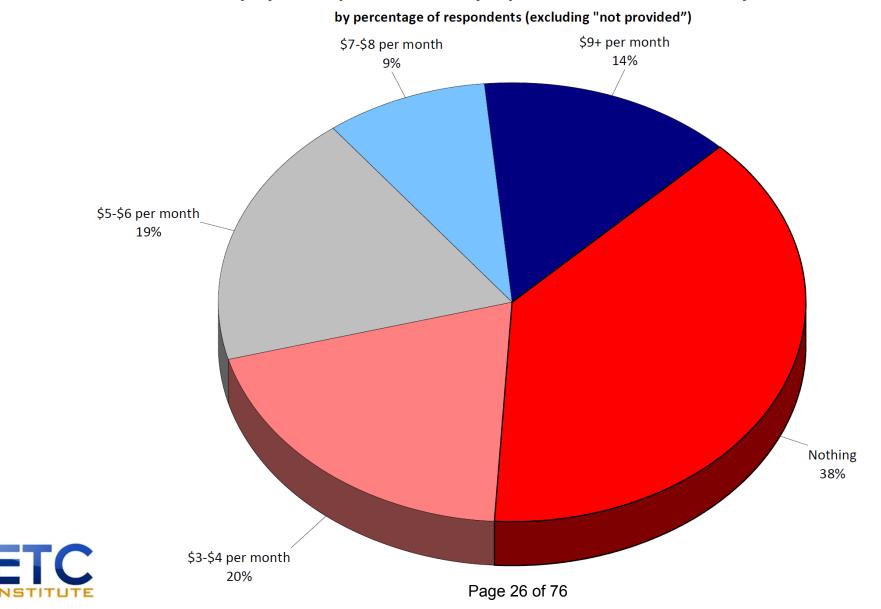

Q14. What is the maximum amount of additional tax revenue you would be willing to pay to improve the City's parks and recreation system?