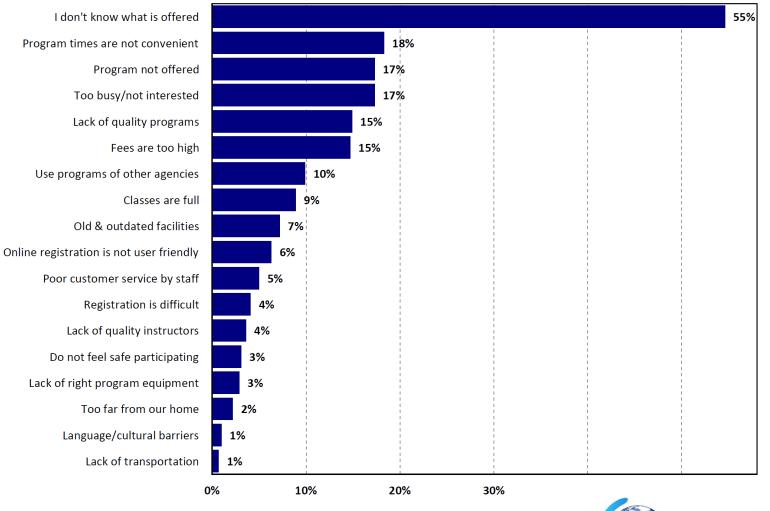

# Q8. Please check all the reasons why you/your household do not participate in programs more often.

by percentage of respondents who responded "no" to Q7 (multiple selections could be made)