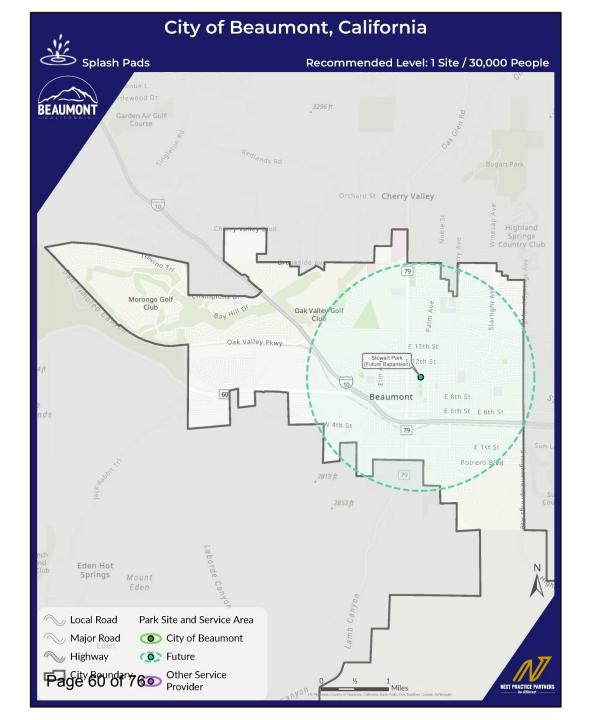

### **LEVEL OF SERVICE**

Page 41 of 76

| Park TypeCity of<br>BeaumontOther<br>Service<br>ProviderTotal<br>Service<br>upon populationRecommended Service<br>Levels.<br>Revised for Local Service<br>AreaMeet Standard/<br>Need ExistsMeet Standard/<br>Additional Facilities/<br>Meet ExistsMeet Standard/<br>Meet ExistsMeet Standard/<br>Acre(s)Meet ExistsAdditional Facilities/<br>Meet ExistsMeet ExistsAdditional Facilities/<br>Meet Exists                            | 2024 Inventory - Developed Facilities     |        |         |                                       |      |           |        | 2024 Standards              |        | 2034 Standards |                    |                |        |             |
|-------------------------------------------------------------------------------------------------------------------------------------------------------------------------------------------------------------------------------------------------------------------------------------------------------------------------------------------------------------------------------------------------------------------------------------------------------------------------------------------------------------------------------------------------------------------------------------------------------------------------------------------------------------------------------------------------------------------------------------------------------------------------------------------------------------------------------------------------------------------------------------------------------------------------------------------------------------------------------------------------------------------------------------------------------------------------------------------------------------------------------------------------------------------------------------------------------------------------------------------------------------------------------------------------------------------------------------------------------------------------------------------------------------------------------------------------------------------------------------------------------------------------------------------------------------------------------|-------------------------------------------|--------|---------|---------------------------------------|------|-----------|--------|-----------------------------|--------|----------------|--------------------|----------------|--------|-------------|
| Community Parks         82.20         -         82.20         1.45         acres per<br>acres per<br>1.000         1.000         Need Exists         3.1         Acre(s)         Need Exists         5.0         Acre(s)           Mini Parks         0.60         -         0.60         0.01         acres per<br>acres per<br>1.000         0.05         acres per<br>1.000         Need Exists         2         Acre(s)         Need Exists         3         Acre(s)           Total Park Acres         121.05         45.00         166.05         2.93         acres per<br>acres per<br>1.000         3.0         acres per<br>1.000         Need Exists         21         Acre(s)         Need Exists         5         Mie(s)         Need Exists         5         Mie(s) <td>Park Type</td> <td></td> <td>Service</td> <td></td> <td></td> <td></td> <td></td> <td>Levels;<br/>Revised for Loca</td> <td></td> <td></td> <td></td> <td></td> <td></td> <td></td>                                    | Park Type                                 |        | Service |                                       |      |           |        | Levels;<br>Revised for Loca |        |                |                    |                |        |             |
| Mini Parks         0.60         -         0.60         0.01         acres per         1.000         Need Exists         2         Acre(s)         Need Exists         3         Acre(s)           Regional Park         -         45.00         0.79         acres per         1.000         0.50         acres per         1.000         Meets Standard         -         Acre(s)         Meed Exists         3         Acre(s)           Total Park Acres         121.05         45.00         166.05         2.93         acres per         1,000         3.30         acres per         1,000         Need Exists         21         Acre(s)         Need Exists         5         Mile(s)           Trails (paved and unpaved)         10.97         1.02         11.99         0.21         mile per         1,000         court per         5,000         Meets Standard         -         Court(s)           OUTDOOR AMENITIES:         -         16         1.00         court per         3,653         1.00         court per         5,000         Meets Standard         -         Court(s)         Meets Standard         -         Court(s)         Meets Standard         -         Court(s)         Meets Standard         -         Court(s)         Meets Standard         -                                                                                                                                                                                                                                                                               | Neighborhood Parks                        | 38.25  | -       | 38.25                                 | 0.68 | acres per | 1,000  | 0.75 acres per              | 1,000  | Need Exists    | 4 Acre(s)          | Need Exists    | 11     | Acre(s)     |
| Regional Park         -         45.00         45.00         0.79         acres per         1,000         Meets Standard         -         Acre(s)         Meets Standard         -         Acre(s)           Total Park Acres         121.05         45.00         166.05         2.93         acres per         1,000         3.30         acres per         1,000         Need Exists         21         Acre(s)         Meets Standard         -         Acre(s)           Trails (paved and unpaved)         10.97         1.02         11.99         0.21         mile per         1,000         0.30         mile per         1,000         Need Exists         5         Mile(s)         Need Exists         5         Mile(s)           OUTDOOR AMENITIES:         Basketball Courts         15.5         -         16         1.00         court per         56.616         1.00         court per         5.000         Meet Exists         4         Court(s)         Meets Standard         -         Court(s)           Tennis Courts         1         2         3         1.00         court per         56.616         1.00         court per         12.000         Need Exists         2         Court(s)         Meets Standard         -         Court(s)                                                                                                                                                                                                                                                                                                 | Community Parks                           | 82.20  | -       | 82.20                                 | 1.45 | acres per | 1,000  | 2.00 acres per              | 1,000  | Need Exists    | 31 Acre(s)         | Need Exists    | 50     | Acre(s)     |
| Total Park Acres         121.05         45.00         166.05         2.93         acres per         1,000         3.30         acres per         1,000         Need Exists         21         Acre(s)         Need Exists         52         Acre(s)           TRAILS:         Trails (paved and unpaved)         10.97         1.02         11.99         0.21         mile per         1,000         Need Exists         5         Mile(s)         Need Exists         5         Court(s)         Court(s)         Court(s)         Need Exists         5         Court(s)         Meets Standard         -         Court(s)         Need Exists         5         Court(s)         Meets Standard         -         Court(s)         Meets Standard <td>Mini Parks</td> <td>0.60</td> <td>-</td> <td>0.60</td> <td>0.01</td> <td>acres per</td> <td>1,000</td> <td>0.05 acres per</td> <td>1,000</td> <td>Need Exists</td> <td>2 Acre(s)</td> <td>Need Exists</td> <td>3</td> <td>Acre(s)</td> | Mini Parks                                | 0.60   | -       | 0.60                                  | 0.01 | acres per | 1,000  | 0.05 acres per              | 1,000  | Need Exists    | 2 Acre(s)          | Need Exists    | 3      | Acre(s)     |
| TRAILS:<br>Trails (paved and unpaved)10.971.0211.990.21mile per1,0000.30mile per1,000Need Exists5Mile(s)Need Exists5Mile(s)OUTDOOR AMENITIES:<br>Basketball Courts15.5-1.61.00court per3,6531.00court per5,000Meets Standard-Court(s)Meets Standard-Court(s)Tennis Courts-111.00court per5,6161.00court per12,000Need Exists4Court(s)Meets Standard-Court(s)Pickleball Courts1231.00court per18,8721.00court per12,000Need Exists2Court(s)Meets Standard-Court(s)Ball Fields (Diamond)8.25715.251.00field per3,7131.00field per10,00Meets Standard-Field(s)Multi-purpose Fields (soccer/rectangular)6.75-6.751.00field per3,300Need Exists0.33Field(s)Meets Standard-Site(s)Picnic Shelters5-51.00site per2,3591.00site per10,000Need Exists1Site(s)Meets Standard-Site(s)Picnic Shelters5-51.00site per10,000site per10,000Need Exists1Site(s)Meets Exists4Site(s)Outdoor                                                                                                                                                                                                                                                                                                                                                                                                                                                                                                                                                                                                                                                                                                    | Regional Park                             | -      | 45.00   | 45.00                                 | 0.79 | acres per | 1,000  | 0.50 acres per              | 1,000  | Meets Standard | - Acre(s)          | Meets Standard | -      | Acre(s)     |
| Trails (paved and unpaved)         10.97         1.02         11.99         0.21         mile per         1,000         0.30         mile per         1,000         Need Exists         5         Mile(s)         Need Exists         5         Mile(s)           OUTDOOR AMENITIES:         -         16         1.00         court per         3,653         1.00         court per         5,000         Meet Standard         -         Court(s)         Meets Standard         -         Court(s)         Meets Standard         -         Court(s)         Need Exists         4         Court(s)         Need Exists         5         Court(s)           Pickleball Courts         1         2         3         1.00         court per         18,872         1.00         court per         12,000         Need Exists         4         Court(s)         Meets Standard         -         Court(s)           Ball Fields (Diamond)         8.25         7         15.25         1.00         field per         3,713         1.00         meet Standard         -         Field(s)         Meets Standard         -         Field(s)           Multi-purpose Fields (soccer/rectangular)         6.75         -         6.75         1.00         site per         3,500         Meets Standard <td>Total Park Acres</td> <td>121.05</td> <td>45.00</td> <td>166.05</td> <td>2.93</td> <td>acres per</td> <td>1,000</td> <td>3.30 acres per</td> <td>1,000</td> <td>Need Exists</td> <td>21 Acre(s)</td> <td>Need Exists</td> <td>52</td> <td>Acre(s)</td>         | Total Park Acres                          | 121.05 | 45.00   | 166.05                                | 2.93 | acres per | 1,000  | 3.30 acres per              | 1,000  | Need Exists    | 21 Acre(s)         | Need Exists    | 52     | Acre(s)     |
| OUTDOOR AMENITIES:Basketball Courts15.5-161.00court per3,6531.00court per5,000Meets Standard-Court(s)Meets Standard-Court(s)Tennis Courts-111.00court per56,6161.00court per12,000Need Exists4Court(s)Need Exists5Court(s)Pickleball Courts1231.00court per18,8721.00court per12,000Need Exists2Court(s)Meets Standard-Court(s)Ball Fields (Diamond)8.25715.251.00field per3,7131.00field per8,000Need Exists0.33Field(s)Meets Standard-Field(s)Multi-purpose Fields (soccer/rectangular)6.75-6.751.00field per8,3881.00field per8,000Need Exists0.33Field(s)Meets Standard-Field(s)Playgrounds231241.00site per11,3231.00site per10,000Need Exists1Site(s)Meets Standard-Site(s)Picnic Shelters5-51.00site per11,3231.00site per10,000Need Exists1Site(s)Meets Standard-Site(s)Outdoor Swimming Pools1.00site per01.00site per70,000Need Exists1Site(s) <td>TRAILS:</td> <td></td> <td></td> <td></td> <td></td> <td></td> <td></td> <td></td> <td></td> <td>•</td> <td></td> <td></td> <td></td> <td></td>                                                                                                                                                                                                                                                                                                                                                                                                                                                                                                                                                                  | TRAILS:                                   |        |         |                                       |      |           |        |                             |        | •              |                    |                |        |             |
| Basketball Courts15.5-161.00court per3,6531.00court per5,000Meets Standard-Court(s)Meets Standard-Court(s)Tennis Courts-111.00court per56,6161.00court per12,000Need Exists4Court(s)Need Exists5Court(s)Pickleball Courts1231.00court per18,8721.00court per12,000Need Exists2Court(s)Meets Standard-Court(s)Ball Fields (Diamond)8.25715.251.00field per3,7131.00field per10,000Meets Standard-Field(s)Meets Standard-Field(s)Multi-purpose Fields (soccer/rectangular)6.75-6.751.00field per8,3881.00field per8,000Need Exists0.33Field(s)Meets Standard-Field(s)Playgrounds231241.00site per2,3591.00site per3,500Meets Standard-Site(s)Meets Standard-Site(s)Picnic Shelters5-51.00site per11,3231.00site per10,000Need Exists1Site(s)Meets Standard-Site(s)Gazebos3-31.00site per18,8721.00site per10,000Need Exists3Site(s)Need Exists4Site(s) <td>Trails (paved and unpaved)</td> <td>10.97</td> <td>1.02</td> <td>11.99</td> <td>0.21</td> <td>mile per</td> <td>1,000</td> <td>0.30 mile per</td> <td>1,000</td> <td>Need Exists</td> <td>5 Mile(s)</td> <td>Need Exists</td> <td>5</td> <td>Mile(s)</td>                                                                                                                                                                                                                                                                                                                                                                                                                                                            | Trails (paved and unpaved)                | 10.97  | 1.02    | 11.99                                 | 0.21 | mile per  | 1,000  | 0.30 mile per               | 1,000  | Need Exists    | 5 Mile(s)          | Need Exists    | 5      | Mile(s)     |
| Tennis Courts         -         1         1.00         court per         56,616         1.00         court per         12,000         Need Exists         4         Court(s)         Need Exists         5         Court(s)           Pickleball Courts         1         2         3         1.00         court per         18,872         1.00         court per         12,000         Need Exists         2         Court(s)         Meets Standard         -         Court(s)           Ball Fields (Diamond)         8.25         7         15.25         1.00         field per         3,713         1.00         field per         10,000         Meets Standard         -         Field(s)         Meets Standard         -         Field(s)           Multi-purpose Fields (soccer/rectangular)         6.75         -         6.75         1.00         field per         8,388         1.00         site per         3,500         Meets Standard         -         Field(s)           Playgrounds         23         1         24         1.00         site per         2,359         1.00         site per         3,500         Meets Standard         -         Site(s)           Picnic Shelters         5         -         5         1.00         site per                                                                                                                                                                                                                                                                                                | OUTDOOR AMENITIES:                        |        |         | · · · · · · · · · · · · · · · · · · · |      |           |        |                             |        |                |                    |                | *      |             |
| Pickleball Courts1231.00court per18,8721.00court per12,000Need Exists2Court(s)Meets Standard-Court(s)Ball Fields (Diamond)8.25715.251.00field per3,7131.00field per10,000Meets Standard-Field(s)Meets Standard-Field(s)Multi-purpose Fields (soccer/rectangular)6.75-6.751.00field per8,3881.00field per8,000Need Exists0.33Field(s)Meets Standard-Field(s)Playgrounds231241.00site per2,3591.00site per3,500Meets Standard-Site(s)Meets Standard-Site(s)Picnic Shelters5-51.00site per11,3231.00site per10,000Need Exists1Site(s)Meets Standard-Site(s)Gazebos3-31.00site per10,000site per10,000Need Exists3Site(s)Need Exists4Site(s)Outdoor Swimming Pools1.00site per50,000Need Exists1Site(s)Need Exists1Site(s)Need Exists1Site(s)Shate Parks1-11.00site per50,000Need Exists1Site(s)Need Exists1Site(s)Splash Pads1.00 </td <td>Basketball Courts</td> <td>15.5</td> <td>-</td> <td>16</td> <td>1.00</td> <td>court per</td> <td>3,653</td> <td>1.00 court per</td> <td>5,000</td> <td>Meets Standard</td> <td>- Court(s)</td> <td>Meets Standard</td> <td>-</td> <td>Court(s)</td>                                                                                                                                                                                                                                                                                                                                                                                                                                                                                   | Basketball Courts                         | 15.5   | -       | 16                                    | 1.00 | court per | 3,653  | 1.00 court per              | 5,000  | Meets Standard | - Court(s)         | Meets Standard | -      | Court(s)    |
| Ball Fields (Diamond)8.25715.251.00field per3,7131.00field per10,000Meets Standard-Field(s)Meets Standard-Field(s)Multi-purpose Fields (soccer/rectangular)6.75-6.751.00field per8,3881.00field per8,000Need Exists0.33Field(s)Meets Standard-Field(s)Playgrounds231241.00site per2,3591.00site per3,500Meets Standard-Site(s)Meets Standard-Site(s)Picnic Shelters5-51.00site per11,3231.00site per10,000Need Exists1Site(s)Meets Standard-Site(s)Gazebos3-31.00site per18,8721.00site per10,000Need Exists3Site(s)Need Exists4Site(s)Outdoor Swimming Pools1.00site per01.00site per70,000Need Exists1Site(s)Need Exists1Site(s)Skate Parks1-11.00site per01.00site per30,000Need Exists2Site(s)Need Exists1Site(s)Splash Pads1.00site per01.00site per30,000Need Exists2Site(s)Need Exists1Site(s)Dog Parks11 <td< td=""><td>Tennis Courts</td><td>-</td><td>1</td><td>1</td><td>1.00</td><td>court per</td><td>56,616</td><td>1.00 court per</td><td>12,000</td><td>Need Exists</td><td>4 Court(s)</td><td>Need Exists</td><td>5</td><td>Court(s)</td></td<>                                                                                                                                                                                                                                                                                                                                                                                                                                                                                                              | Tennis Courts                             | -      | 1       | 1                                     | 1.00 | court per | 56,616 | 1.00 court per              | 12,000 | Need Exists    | 4 Court(s)         | Need Exists    | 5      | Court(s)    |
| Multi-purpose Fields (soccer/rectangular)6.75-6.751.00field per8,3881.00field per8,000Need Exists0.33Field(s)Meets Standard-Field(s)Playgrounds231241.00site per2,3591.00site per3,500Meets Standard-Site(s)Meets Standard-Site(s)Picnic Shelters5-51.00site per11,3231.00site per10,000Need Exists1Site(s)Meets Standard-Site(s)Gazebos3-31.00site per18,8721.00site per10,000Need Exists3Site(s)Need Exists4Site(s)Outdoor Swimming Pools1.00site per01.00site per50,000Need Exists1Site(s)Need Exists1Site(s)Skate Parks1-11.00site per56,6161.00site per70,000Meets Standard-Site(s)Site(s)Splash Pads1.00site per01.00site per30,000Need Exists2Site(s)Need Exists1Site(s)Dog Parks1121.00site per28,3081.00site per40,000Meets Standard-Site(s)Dog Parks1121.00site per28,3081.00site per<                                                                                                                                                                                                                                                                                                                                                                                                                                                                                                                                                                                                                                                                                                                                                                              | Pickleball Courts                         | 1      | 2       | 3                                     | 1.00 | court per | 18,872 | 1.00 court per              | 12,000 | Need Exists    | 2 Court(s)         | Meets Standard | -      | Court(s)    |
| Playgrounds231241.00site per2,3591.00site per3,500Meets Standard-Site(s)Meets Standard-Site(s)Picnic Shelters5-51.00site per11,3231.00site per10,000Need Exists1Site(s)Meets Standard-Site(s)Gazebos3-31.00site per18,8721.00site per10,000Need Exists3Site(s)Need Exists4Site(s)Outdoor Swimming Pools1.00site per01.00site per50,000Need Exists1Site(s)Need Exists1Site(s)Skate Parks1-11.00site per01.00site per70,000Meets Standard-Site(s)Site(s)Site(s)Splash Pads1.00site per01.00site per30,000Need Exists2Site(s)Need Exists1Site(s)Dog Parks1121.00site per28,3081.00site per40,000Meets Standard-Site(s)Site(s)Need Exists1Site(s)                                                                                                                                                                                                                                                                                                                                                                                                                                                                                                                                                                                                                                                                                                                                                                                                                                                                                                                                 | Ball Fields (Diamond)                     | 8.25   | 7       | 15.25                                 | 1.00 | field per | 3,713  | 1.00 field per              | 10,000 | Meets Standard | - Field(s)         | Meets Standard | -      | Field(s)    |
| Picnic Shelters5-51.00site per11,3231.00site per10,000Need Exists1Site(s)Meets Standard-Site(s)Gazebos3-31.00site per18,8721.00site per10,000Need Exists3Site(s)Need Exists4Site(s)Outdoor Swimming Pools1.00site per01.00site per50,000Need Exists1Site(s)Need Exists1Site(s)Skate Parks1-11.00site per56,6161.00site per70,000Meets Standard-Site(s)Need Exists1Site(s)Splash Pads1.00site per01.00site per30,000Need Exists2Site(s)Need Exists1Site(s)Dog Parks1121.00site per28,3081.00site per40,000Meets Standard-Site(s)Meets Standard-Site(s)                                                                                                                                                                                                                                                                                                                                                                                                                                                                                                                                                                                                                                                                                                                                                                                                                                                                                                                                                                                                                         | Multi-purpose Fields (soccer/rectangular) | 6.75   | -       | 6.75                                  | 1.00 | field per | 8,388  | 1.00 field per              | 8,000  | Need Exists    | 0.33 Field(s)      | Meets Standard | -      | Field(s)    |
| Gazebos3-31.00site per18,8721.00site per10,000Need Exists3Site(s)Need Exists4Site(s)Outdoor Swimming Pools1.00site per01.00site per50,000Need Exists1Site(s)Need Exists1Site(s)Need Exists1Site(s)Skate Parks1-11.00site per56,6161.00site per70,000Meets Standard-Site(s)Meets Standard-Site(s)Splash Pads1.00site per01.00site per30,000Need Exists2Site(s)Need Exists1Site(s)Dog Parks1121.00site per28,3081.00site per40,000Meets Standard-Site(s)Meets Standard-Site(s)                                                                                                                                                                                                                                                                                                                                                                                                                                                                                                                                                                                                                                                                                                                                                                                                                                                                                                                                                                                                                                                                                                  | Playgrounds                               | 23     | 1       | 24                                    | 1.00 | site per  | 2,359  | 1.00 site per               | 3,500  | Meets Standard | - Site(s)          | Meets Standard | -      | Site(s)     |
| Outdoor Swimming Pools1.00site per01.00site per50,000Need Exists1Site(s)Need Exists1Site(s)Skate Parks1-11.00site per56,6161.00site per70,000Meets Standard-Site(s)Meets Standard-Site(s)Splash Pads1.00site per01.00site per30,000Need Exists2Site(s)Need Exists1Site(s)Dog Parks1121.00site per28,3081.00site per40,000Meets Standard-Site(s)Meets Standard-Site(s)                                                                                                                                                                                                                                                                                                                                                                                                                                                                                                                                                                                                                                                                                                                                                                                                                                                                                                                                                                                                                                                                                                                                                                                                         | Picnic Shelters                           | 5      | -       | 5                                     | 1.00 | site per  | 11,323 | 1.00 site per               | 10,000 | Need Exists    | 1 Site(s)          | Meets Standard | -      | Site(s)     |
| Skate Parks1-11.00site per56,6161.00site per70,000Meets Standard-Site(s)Meets Standard-Site(s)Splash Pads1.00site per01.00site per30,000Need Exists2Site(s)Need Exists1Site(s)Dog Parks1121.00site per28,3081.00site per40,000Meets Standard-Site(s)Meets Standard-Site(s)                                                                                                                                                                                                                                                                                                                                                                                                                                                                                                                                                                                                                                                                                                                                                                                                                                                                                                                                                                                                                                                                                                                                                                                                                                                                                                    | Gazebos                                   | 3      | -       | 3                                     | 1.00 | site per  | 18,872 | 1.00 site per               | 10,000 | Need Exists    | 3 Site(s)          | Need Exists    | 4      | Site(s)     |
| Splash Pads1.00site per01.00site per30,000Need Exists2Site(s)Need Exists1Site(s)Dog Parks1121.00site per28,3081.00site per40,000Meets Standard-Site(s)Meets Standard-Site(s)                                                                                                                                                                                                                                                                                                                                                                                                                                                                                                                                                                                                                                                                                                                                                                                                                                                                                                                                                                                                                                                                                                                                                                                                                                                                                                                                                                                                  | Outdoor Swimming Pools                    | -      | -       | -                                     | 1.00 | site per  | 0      | 1.00 site per               | 50,000 | Need Exists    | 1 Site(s)          | Need Exists    | 1      | Site(s)     |
| Dog Parks       1       1       2       1.00       site per       28,308       1.00       site per       40,000       Meets Standard       -       Site(s)       Meets Standard       -       Site(s)                                                                                                                                                                                                                                                                                                                                                                                                                                                                                                                                                                                                                                                                                                                                                                                                                                                                                                                                                                                                                                                                                                                                                                                                                                                                                                                                                                         | Skate Parks                               | 1      | -       | 1                                     | 1.00 | site per  | 56,616 | 1.00 site per               | 70,000 | Meets Standard | - Site(s)          | Meets Standard | -      | Site(s)     |
|                                                                                                                                                                                                                                                                                                                                                                                                                                                                                                                                                                                                                                                                                                                                                                                                                                                                                                                                                                                                                                                                                                                                                                                                                                                                                                                                                                                                                                                                                                                                                                               | Splash Pads                               | -      | -       | -                                     | 1.00 | site per  | 0      | 1.00 site per               | 30,000 | Need Exists    | 2 Site(s)          | Need Exists    | 1      | Site(s)     |
|                                                                                                                                                                                                                                                                                                                                                                                                                                                                                                                                                                                                                                                                                                                                                                                                                                                                                                                                                                                                                                                                                                                                                                                                                                                                                                                                                                                                                                                                                                                                                                               | Dog Parks                                 | 1      | 1       | 2                                     | 1.00 | site per  | 28,308 | 1.00 site per               | 40,000 | Meets Standard | - Site(s)          | Meets Standard | -      | Site(s)     |
| INDOOR AMENITIES:                                                                                                                                                                                                                                                                                                                                                                                                                                                                                                                                                                                                                                                                                                                                                                                                                                                                                                                                                                                                                                                                                                                                                                                                                                                                                                                                                                                                                                                                                                                                                             | INDOOR AMENITIES:                         |        |         |                                       |      |           |        |                             |        |                |                    |                |        |             |
| Indoor Aquatic Space 1.00 SF per person 0.25 SF per person Need Exists 14,154 Square Feet Need Exists 16,525 Square F                                                                                                                                                                                                                                                                                                                                                                                                                                                                                                                                                                                                                                                                                                                                                                                                                                                                                                                                                                                                                                                                                                                                                                                                                                                                                                                                                                                                                                                         | Indoor Aquatic Space                      | -      | -       | -                                     | 1.00 | SF per    | person | 0.25 SF per                 | person | Need Exists    | 14,154 Square Feet | Need Exists    | 16,525 | Square Feet |
| Indoor Fitness / Recreation Space 24,857 1,500 26,357 0.47 SF per person 1.00 SF per person Need Exists 30,259 Square Feet Need Exists 39,744 Square F                                                                                                                                                                                                                                                                                                                                                                                                                                                                                                                                                                                                                                                                                                                                                                                                                                                                                                                                                                                                                                                                                                                                                                                                                                                                                                                                                                                                                        | Indoor Fitness / Recreation Space         | 24,857 | 1,500   | 26,357                                | 0.47 | SF per    | person | 1.00 SF per                 | person | Need Exists    | 30,259 Square Feet | Need Exists    | 39,744 | Square Feet |
|                                                                                                                                                                                                                                                                                                                                                                                                                                                                                                                                                                                                                                                                                                                                                                                                                                                                                                                                                                                                                                                                                                                                                                                                                                                                                                                                                                                                                                                                                                                                                                               |                                           |        |         |                                       |      |           |        |                             |        |                |                    |                |        |             |

### Splash Pads

Indoor Fitness / Recreation Space