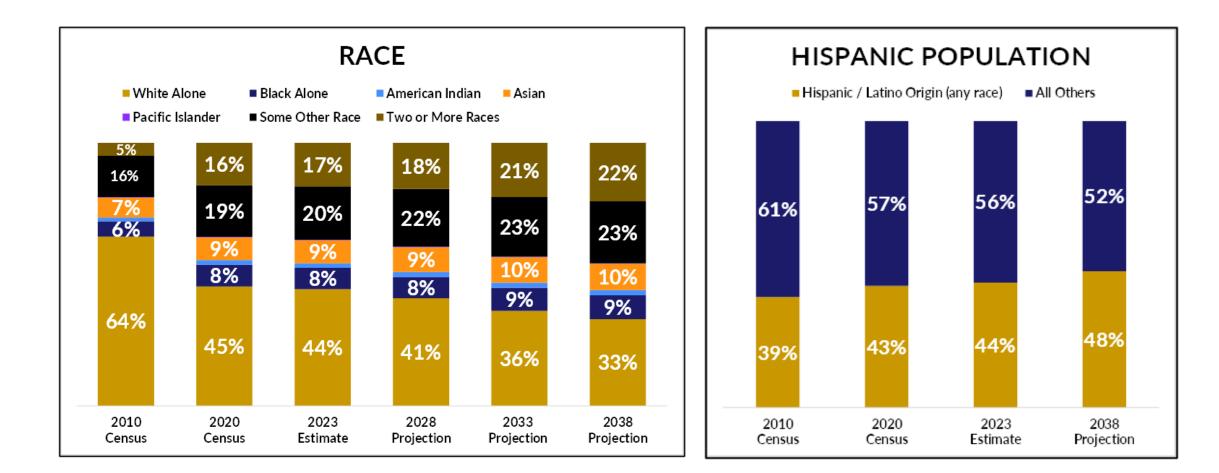

# Race/Ethnicity

Age Segments

### Q21. Are you/your household of Hispanic, Spanish, or Latino/a/x/ancestry?

### Q22. Which of the following best describes your race/ethnicity?