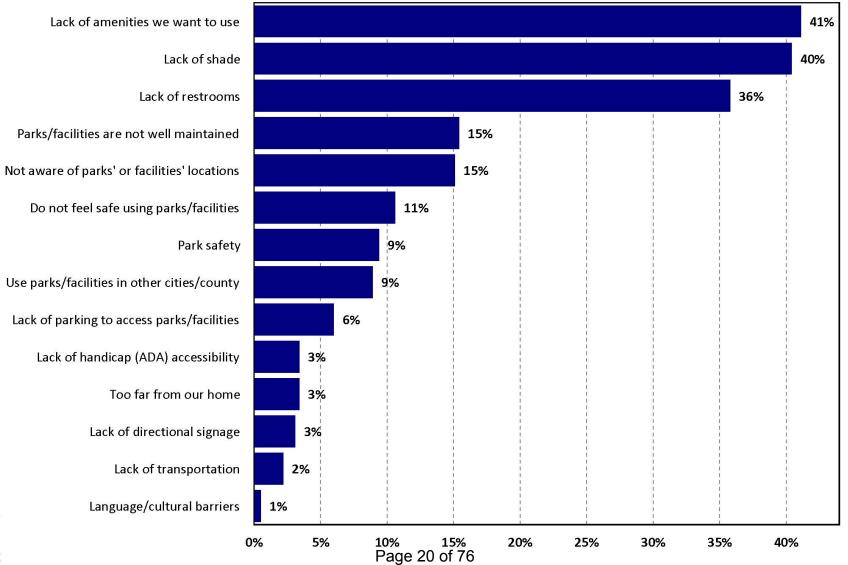

# Q3. Please check all of the reasons why you or/your household do not visit facilities more often.

by percentage of respondents who responded "no" to Q2 (multiple selections could be made)

Program Participati on in Past Year

### Top 5 Barriers to Participati On (National Average)

- I don't know what is offered - 33%
- 2. Too busy 28%
- **3.** Program times are not convenient 16%
- 4. Program not offered -16%
- 5. Not interested -15%