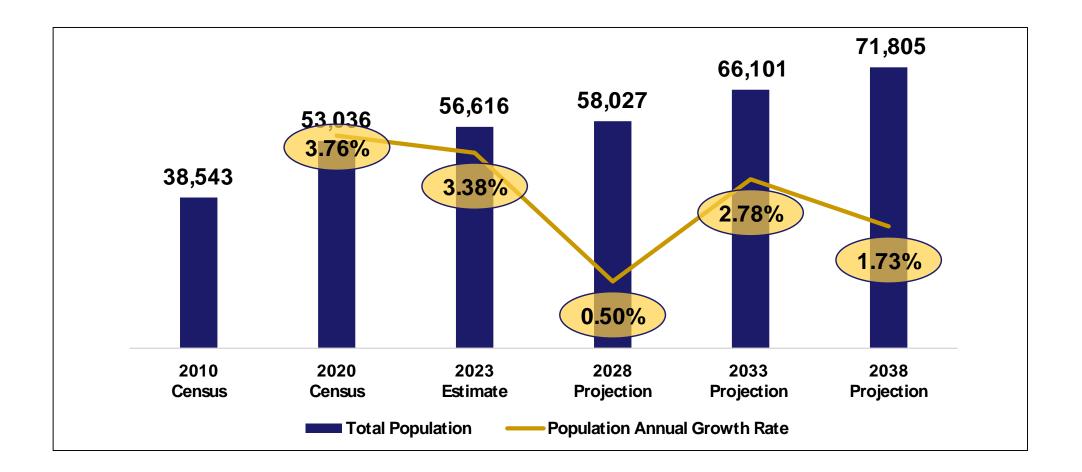

# Population

| 2024 Estimated Population | 56,616 |  |  |  |
|---------------------------|--------|--|--|--|
| 2034 Estimated Population | 66,101 |  |  |  |