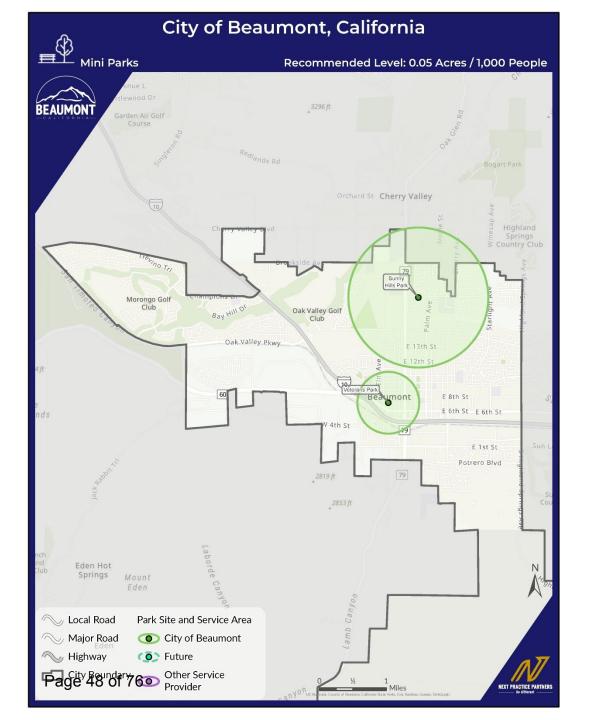

# EQUITY MAPS

Page 43 of 76

#### Mini Parks

### **LEVEL OF SERVICE**

Page 41 of 76

| Park TypeCity of<br>BeaumontOther<br>Service<br>ProviderTotal<br>Service<br>upon populationRecommended Service<br>Levels.<br>Revised for Local Service<br>AreaMeet Standard/<br>Need ExistsMeet Standard/<br>Additional Facilities/<br>Meet ExistsMeet Standard/<br>Meet ExistsMeet Standard/<br>Acre(s)Meet ExistsAdditional Facilities/<br>Meet ExistsMeet ExistsAdditional Facilities/<br>Meet Exists                            | 2024 Inventory - Developed Facilities     |        |         |                                       |      |           |        | 2024 Standards              |        | 2034 Standards |                    |                |        |             |
|-------------------------------------------------------------------------------------------------------------------------------------------------------------------------------------------------------------------------------------------------------------------------------------------------------------------------------------------------------------------------------------------------------------------------------------------------------------------------------------------------------------------------------------------------------------------------------------------------------------------------------------------------------------------------------------------------------------------------------------------------------------------------------------------------------------------------------------------------------------------------------------------------------------------------------------------------------------------------------------------------------------------------------------------------------------------------------------------------------------------------------------------------------------------------------------------------------------------------------------------------------------------------------------------------------------------------------------------------------------------------------------------------------------------------------------------------------------------------------------------------------------------------------------------------------------------------------|-------------------------------------------|--------|---------|---------------------------------------|------|-----------|--------|-----------------------------|--------|----------------|--------------------|----------------|--------|-------------|
| Community Parks         82.20         -         82.20         1.45         acres per<br>acres per<br>1.000         1.000         Need Exists         3.1         Acre(s)         Need Exists         5.0         Acre(s)           Mini Parks         0.60         -         0.60         0.01         acres per<br>acres per<br>1.000         0.05         acres per<br>1.000         Need Exists         2         Acre(s)         Need Exists         3         Acre(s)           Total Park Acres         121.05         45.00         166.05         2.93         acres per<br>acres per<br>1.000         3.0         acres per<br>1.000         Need Exists         21         Acre(s)         Need Exists         5         Mie(s)         Need Exists         5         Mie(s) <td>Park Type</td> <td></td> <td>Service</td> <td></td> <td></td> <td></td> <td></td> <td>Levels;<br/>Revised for Loca</td> <td></td> <td></td> <td></td> <td></td> <td></td> <td></td>                                    | Park Type                                 |        | Service |                                       |      |           |        | Levels;<br>Revised for Loca |        |                |                    |                |        |             |
| Mini Parks         0.60         -         0.60         0.01         acres per         1.000         Need Exists         2         Acre(s)         Need Exists         3         Acre(s)           Regional Park         -         45.00         0.79         acres per         1.000         0.50         acres per         1.000         Meets Standard         -         Acre(s)         Meed Exists         3         Acre(s)           Total Park Acres         121.05         45.00         166.05         2.93         acres per         1,000         3.30         acres per         1,000         Need Exists         21         Acre(s)         Need Exists         5         Mile(s)           Trails (paved and unpaved)         10.97         1.02         11.99         0.21         mile per         1,000         court per         5,000         Meets Standard         -         Court(s)           OUTDOOR AMENITIES:         -         16         1.00         court per         3,653         1.00         court per         5,000         Meets Standard         -         Court(s)         Meets Standard         -         Court(s)         Meets Standard         -         Court(s)         Meets Standard         -         Court(s)         Meets Standard         -                                                                                                                                                                                                                                                                               | Neighborhood Parks                        | 38.25  | -       | 38.25                                 | 0.68 | acres per | 1,000  | 0.75 acres per              | 1,000  | Need Exists    | 4 Acre(s)          | Need Exists    | 11     | Acre(s)     |
| Regional Park         -         45.00         45.00         0.79         acres per         1,000         Meets Standard         -         Acre(s)         Meets Standard         -         Acre(s)           Total Park Acres         121.05         45.00         166.05         2.93         acres per         1,000         3.30         acres per         1,000         Need Exists         21         Acre(s)         Meets Standard         -         Acre(s)           Trails (paved and unpaved)         10.97         1.02         11.99         0.21         mile per         1,000         0.30         mile per         1,000         Need Exists         5         Mile(s)         Need Exists         5         Mile(s)           OUTDOOR AMENITIES:         Basketball Courts         15.5         -         16         1.00         court per         56.616         1.00         court per         5.000         Meet Exists         4         Court(s)         Meets Standard         -         Court(s)           Tennis Courts         1         2         3         1.00         court per         56.616         1.00         court per         12.000         Need Exists         2         Court(s)         Meets Standard         -         Court(s)                                                                                                                                                                                                                                                                                                 | Community Parks                           | 82.20  | -       | 82.20                                 | 1.45 | acres per | 1,000  | 2.00 acres per              | 1,000  | Need Exists    | 31 Acre(s)         | Need Exists    | 50     | Acre(s)     |
| Total Park Acres         121.05         45.00         166.05         2.93         acres per         1,000         3.30         acres per         1,000         Need Exists         21         Acre(s)         Need Exists         52         Acre(s)           TRAILS:         Trails (paved and unpaved)         10.97         1.02         11.99         0.21         mile per         1,000         Need Exists         5         Mile(s)         Need Exists         5         Court(s)         Court(s)         Court(s)         Need Exists         5         Court(s)         Meets Standard         -         Court(s)         Need Exists         5         Court(s)         Meets Standard         -         Court(s)         Meets Standard <td>Mini Parks</td> <td>0.60</td> <td>-</td> <td>0.60</td> <td>0.01</td> <td>acres per</td> <td>1,000</td> <td>0.05 acres per</td> <td>1,000</td> <td>Need Exists</td> <td>2 Acre(s)</td> <td>Need Exists</td> <td>3</td> <td>Acre(s)</td> | Mini Parks                                | 0.60   | -       | 0.60                                  | 0.01 | acres per | 1,000  | 0.05 acres per              | 1,000  | Need Exists    | 2 Acre(s)          | Need Exists    | 3      | Acre(s)     |
| TRAILS:<br>Trails (paved and unpaved)10.971.0211.990.21mile per1,0000.30mile per1,000Need Exists5Mile(s)Need Exists5Mile(s)OUTDOOR AMENITIES:<br>Basketball Courts15.5-1.61.00court per3,6531.00court per5,000Meets Standard-Court(s)Meets Standard-Court(s)Tennis Courts-111.00court per5,6161.00court per12,000Need Exists4Court(s)Meets Standard-Court(s)Pickleball Courts1231.00court per18,8721.00court per12,000Need Exists2Court(s)Meets Standard-Court(s)Ball Fields (Diamond)8.25715.251.00field per3,7131.00field per10,00Meets Standard-Field(s)Multi-purpose Fields (soccer/rectangular)6.75-6.751.00field per3,300Need Exists0.33Field(s)Meets Standard-Site(s)Picnic Shelters5-51.00site per2,3591.00site per10,000Need Exists1Site(s)Meets Standard-Site(s)Picnic Shelters5-51.00site per10,000site per10,000Need Exists1Site(s)Meets Exists4Site(s)Outdoor                                                                                                                                                                                                                                                                                                                                                                                                                                                                                                                                                                                                                                                                                                    | Regional Park                             | -      | 45.00   | 45.00                                 | 0.79 | acres per | 1,000  | 0.50 acres per              | 1,000  | Meets Standard | - Acre(s)          | Meets Standard | -      | Acre(s)     |
| Trails (paved and unpaved)         10.97         1.02         11.99         0.21         mile per         1,000         0.30         mile per         1,000         Need Exists         5         Mile(s)         Need Exists         5         Mile(s)           OUTDOOR AMENITIES:         -         16         1.00         court per         3,653         1.00         court per         5,000         Meet Standard         -         Court(s)         Meets Standard         -         Court(s)         Meets Standard         -         Court(s)         Need Exists         4         Court(s)         Need Exists         5         Court(s)           Pickleball Courts         1         2         3         1.00         court per         18,872         1.00         court per         12,000         Need Exists         4         Court(s)         Meets Standard         -         Court(s)           Ball Fields (Diamond)         8.25         7         15.25         1.00         field per         3,713         1.00         meet Standard         -         Field(s)         Meets Standard         -         Field(s)           Multi-purpose Fields (soccer/rectangular)         6.75         -         6.75         1.00         site per         3,500         Meets Standard <td>Total Park Acres</td> <td>121.05</td> <td>45.00</td> <td>166.05</td> <td>2.93</td> <td>acres per</td> <td>1,000</td> <td>3.30 acres per</td> <td>1,000</td> <td>Need Exists</td> <td>21 Acre(s)</td> <td>Need Exists</td> <td>52</td> <td>Acre(s)</td>         | Total Park Acres                          | 121.05 | 45.00   | 166.05                                | 2.93 | acres per | 1,000  | 3.30 acres per              | 1,000  | Need Exists    | 21 Acre(s)         | Need Exists    | 52     | Acre(s)     |
| OUTDOOR AMENITIES:Basketball Courts15.5-161.00court per3,6531.00court per5,000Meets Standard-Court(s)Meets Standard-Court(s)Tennis Courts-111.00court per56,6161.00court per12,000Need Exists4Court(s)Need Exists5Court(s)Pickleball Courts1231.00court per18,8721.00court per12,000Need Exists2Court(s)Meets Standard-Court(s)Ball Fields (Diamond)8.25715.251.00field per3,7131.00field per8,000Need Exists0.33Field(s)Meets Standard-Field(s)Multi-purpose Fields (soccer/rectangular)6.75-6.751.00field per8,3881.00field per8,000Need Exists0.33Field(s)Meets Standard-Field(s)Playgrounds231241.00site per11,3231.00site per10,000Need Exists1Site(s)Meets Standard-Site(s)Picnic Shelters5-51.00site per11,3231.00site per10,000Need Exists1Site(s)Meets Standard-Site(s)Outdoor Swimming Pools1.00site per01.00site per70,000Need Exists1Site(s) <td>TRAILS:</td> <td></td> <td></td> <td></td> <td></td> <td></td> <td></td> <td></td> <td></td> <td>•</td> <td></td> <td></td> <td></td> <td></td>                                                                                                                                                                                                                                                                                                                                                                                                                                                                                                                                                                  | TRAILS:                                   |        |         |                                       |      |           |        |                             |        | •              |                    |                |        |             |
| Basketball Courts15.5-161.00court per3,6531.00court per5,000Meets Standard-Court(s)Meets Standard-Court(s)Tennis Courts-111.00court per56,6161.00court per12,000Need Exists4Court(s)Need Exists5Court(s)Pickleball Courts1231.00court per18,8721.00court per12,000Need Exists2Court(s)Meets Standard-Court(s)Ball Fields (Diamond)8.25715.251.00field per3,7131.00field per10,000Meets Standard-Field(s)Meets Standard-Field(s)Multi-purpose Fields (soccer/rectangular)6.75-6.751.00field per8,3881.00field per8,000Need Exists0.33Field(s)Meets Standard-Field(s)Playgrounds231241.00site per2,3591.00site per3,500Meets Standard-Site(s)Meets Standard-Site(s)Picnic Shelters5-51.00site per11,3231.00site per10,000Need Exists1Site(s)Meets Standard-Site(s)Gazebos3-31.00site per18,8721.00site per10,000Need Exists3Site(s)Need Exists4Site(s) <td>Trails (paved and unpaved)</td> <td>10.97</td> <td>1.02</td> <td>11.99</td> <td>0.21</td> <td>mile per</td> <td>1,000</td> <td>0.30 mile per</td> <td>1,000</td> <td>Need Exists</td> <td>5 Mile(s)</td> <td>Need Exists</td> <td>5</td> <td>Mile(s)</td>                                                                                                                                                                                                                                                                                                                                                                                                                                                            | Trails (paved and unpaved)                | 10.97  | 1.02    | 11.99                                 | 0.21 | mile per  | 1,000  | 0.30 mile per               | 1,000  | Need Exists    | 5 Mile(s)          | Need Exists    | 5      | Mile(s)     |
| Tennis Courts         -         1         1.00         court per         56,616         1.00         court per         12,000         Need Exists         4         Court(s)         Need Exists         5         Court(s)           Pickleball Courts         1         2         3         1.00         court per         18,872         1.00         court per         12,000         Need Exists         2         Court(s)         Meets Standard         -         Court(s)           Ball Fields (Diamond)         8.25         7         15.25         1.00         field per         3,713         1.00         field per         10,000         Meets Standard         -         Field(s)         Meets Standard         -         Field(s)           Multi-purpose Fields (soccer/rectangular)         6.75         -         6.75         1.00         field per         8,388         1.00         site per         3,500         Meets Standard         -         Field(s)           Playgrounds         23         1         24         1.00         site per         2,359         1.00         site per         3,500         Meets Standard         -         Site(s)           Picnic Shelters         5         -         5         1.00         site per                                                                                                                                                                                                                                                                                                | OUTDOOR AMENITIES:                        |        |         | · · · · · · · · · · · · · · · · · · · |      |           |        |                             |        |                |                    |                | *      |             |
| Pickleball Courts1231.00court per18,8721.00court per12,000Need Exists2Court(s)Meets Standard-Court(s)Ball Fields (Diamond)8.25715.251.00field per3,7131.00field per10,000Meets Standard-Field(s)Meets Standard-Field(s)Multi-purpose Fields (soccer/rectangular)6.75-6.751.00field per8,3881.00field per8,000Need Exists0.33Field(s)Meets Standard-Field(s)Playgrounds231241.00site per2,3591.00site per3,500Meets Standard-Site(s)Meets Standard-Site(s)Picnic Shelters5-51.00site per11,3231.00site per10,000Need Exists1Site(s)Meets Standard-Site(s)Gazebos3-31.00site per10,000site per10,000Need Exists3Site(s)Need Exists4Site(s)Outdoor Swimming Pools1.00site per50,000Need Exists1Site(s)Need Exists1Site(s)Need Exists1Site(s)Shate Parks1-11.00site per50,000Need Exists1Site(s)Need Exists1Site(s)Splash Pads1.00 </td <td>Basketball Courts</td> <td>15.5</td> <td>-</td> <td>16</td> <td>1.00</td> <td>court per</td> <td>3,653</td> <td>1.00 court per</td> <td>5,000</td> <td>Meets Standard</td> <td>- Court(s)</td> <td>Meets Standard</td> <td>-</td> <td>Court(s)</td>                                                                                                                                                                                                                                                                                                                                                                                                                                                                                   | Basketball Courts                         | 15.5   | -       | 16                                    | 1.00 | court per | 3,653  | 1.00 court per              | 5,000  | Meets Standard | - Court(s)         | Meets Standard | -      | Court(s)    |
| Ball Fields (Diamond)8.25715.251.00field per3,7131.00field per10,000Meets Standard-Field(s)Meets Standard-Field(s)Multi-purpose Fields (soccer/rectangular)6.75-6.751.00field per8,3881.00field per8,000Need Exists0.33Field(s)Meets Standard-Field(s)Playgrounds231241.00site per2,3591.00site per3,500Meets Standard-Site(s)Meets Standard-Site(s)Picnic Shelters5-51.00site per11,3231.00site per10,000Need Exists1Site(s)Meets Standard-Site(s)Gazebos3-31.00site per18,8721.00site per10,000Need Exists3Site(s)Need Exists4Site(s)Outdoor Swimming Pools1.00site per01.00site per70,000Need Exists1Site(s)Need Exists1Site(s)Skate Parks1-11.00site per01.00site per30,000Need Exists2Site(s)Need Exists1Site(s)Splash Pads1.00site per01.00site per30,000Need Exists2Site(s)Need Exists1Site(s)Dog Parks11 <td< td=""><td>Tennis Courts</td><td>-</td><td>1</td><td>1</td><td>1.00</td><td>court per</td><td>56,616</td><td>1.00 court per</td><td>12,000</td><td>Need Exists</td><td>4 Court(s)</td><td>Need Exists</td><td>5</td><td>Court(s)</td></td<>                                                                                                                                                                                                                                                                                                                                                                                                                                                                                                              | Tennis Courts                             | -      | 1       | 1                                     | 1.00 | court per | 56,616 | 1.00 court per              | 12,000 | Need Exists    | 4 Court(s)         | Need Exists    | 5      | Court(s)    |
| Multi-purpose Fields (soccer/rectangular)6.75-6.751.00field per8,3881.00field per8,000Need Exists0.33Field(s)Meets Standard-Field(s)Playgrounds231241.00site per2,3591.00site per3,500Meets Standard-Site(s)Meets Standard-Site(s)Picnic Shelters5-51.00site per11,3231.00site per10,000Need Exists1Site(s)Meets Standard-Site(s)Gazebos3-31.00site per18,8721.00site per10,000Need Exists3Site(s)Need Exists4Site(s)Outdoor Swimming Pools1.00site per01.00site per50,000Need Exists1Site(s)Need Exists1Site(s)Skate Parks1-11.00site per56,6161.00site per70,000Meets Standard-Site(s)Site(s)Splash Pads1.00site per01.00site per30,000Need Exists2Site(s)Need Exists1Site(s)Dog Parks1121.00site per28,3081.00site per40,000Meets Standard-Site(s)Dog Parks1121.00site per28,3081.00site per<                                                                                                                                                                                                                                                                                                                                                                                                                                                                                                                                                                                                                                                                                                                                                                              | Pickleball Courts                         | 1      | 2       | 3                                     | 1.00 | court per | 18,872 | 1.00 court per              | 12,000 | Need Exists    | 2 Court(s)         | Meets Standard | -      | Court(s)    |
| Playgrounds231241.00site per2,3591.00site per3,500Meets Standard-Site(s)Meets Standard-Site(s)Picnic Shelters5-51.00site per11,3231.00site per10,000Need Exists1Site(s)Meets Standard-Site(s)Gazebos3-31.00site per18,8721.00site per10,000Need Exists3Site(s)Need Exists4Site(s)Outdoor Swimming Pools1.00site per01.00site per50,000Need Exists1Site(s)Need Exists1Site(s)Skate Parks1-11.00site per01.00site per70,000Meets Standard-Site(s)Site(s)Site(s)Splash Pads1.00site per01.00site per30,000Need Exists2Site(s)Need Exists1Site(s)Dog Parks1121.00site per28,3081.00site per40,000Meets Standard-Site(s)Site(s)Need Exists1Site(s)                                                                                                                                                                                                                                                                                                                                                                                                                                                                                                                                                                                                                                                                                                                                                                                                                                                                                                                                 | Ball Fields (Diamond)                     | 8.25   | 7       | 15.25                                 | 1.00 | field per | 3,713  | 1.00 field per              | 10,000 | Meets Standard | - Field(s)         | Meets Standard | -      | Field(s)    |
| Picnic Shelters5-51.00site per11,3231.00site per10,000Need Exists1Site(s)Meets Standard-Site(s)Gazebos3-31.00site per18,8721.00site per10,000Need Exists3Site(s)Need Exists4Site(s)Outdoor Swimming Pools1.00site per01.00site per50,000Need Exists1Site(s)Need Exists1Site(s)Skate Parks1-11.00site per56,6161.00site per70,000Meets Standard-Site(s)Need Exists1Site(s)Splash Pads1.00site per01.00site per30,000Need Exists2Site(s)Need Exists1Site(s)Dog Parks1121.00site per28,3081.00site per40,000Meets Standard-Site(s)Meets Standard-Site(s)                                                                                                                                                                                                                                                                                                                                                                                                                                                                                                                                                                                                                                                                                                                                                                                                                                                                                                                                                                                                                         | Multi-purpose Fields (soccer/rectangular) | 6.75   | -       | 6.75                                  | 1.00 | field per | 8,388  | 1.00 field per              | 8,000  | Need Exists    | 0.33 Field(s)      | Meets Standard | -      | Field(s)    |
| Gazebos3-31.00site per18,8721.00site per10,000Need Exists3Site(s)Need Exists4Site(s)Outdoor Swimming Pools1.00site per01.00site per50,000Need Exists1Site(s)Need Exists1Site(s)Need Exists1Site(s)Skate Parks1-11.00site per56,6161.00site per70,000Meets Standard-Site(s)Meets Standard-Site(s)Splash Pads1.00site per01.00site per30,000Need Exists2Site(s)Need Exists1Site(s)Dog Parks1121.00site per28,3081.00site per40,000Meets Standard-Site(s)Meets Standard-Site(s)                                                                                                                                                                                                                                                                                                                                                                                                                                                                                                                                                                                                                                                                                                                                                                                                                                                                                                                                                                                                                                                                                                  | Playgrounds                               | 23     | 1       | 24                                    | 1.00 | site per  | 2,359  | 1.00 site per               | 3,500  | Meets Standard | - Site(s)          | Meets Standard | -      | Site(s)     |
| Outdoor Swimming Pools1.00site per01.00site per50,000Need Exists1Site(s)Need Exists1Site(s)Skate Parks1-11.00site per56,6161.00site per70,000Meets Standard-Site(s)Meets Standard-Site(s)Splash Pads1.00site per01.00site per30,000Need Exists2Site(s)Need Exists1Site(s)Dog Parks1121.00site per28,3081.00site per40,000Meets Standard-Site(s)Meets Standard-Site(s)                                                                                                                                                                                                                                                                                                                                                                                                                                                                                                                                                                                                                                                                                                                                                                                                                                                                                                                                                                                                                                                                                                                                                                                                         | Picnic Shelters                           | 5      | -       | 5                                     | 1.00 | site per  | 11,323 | 1.00 site per               | 10,000 | Need Exists    | 1 Site(s)          | Meets Standard | -      | Site(s)     |
| Skate Parks1-11.00site per56,6161.00site per70,000Meets Standard-Site(s)Meets Standard-Site(s)Splash Pads1.00site per01.00site per30,000Need Exists2Site(s)Need Exists1Site(s)Dog Parks1121.00site per28,3081.00site per40,000Meets Standard-Site(s)Meets Standard-Site(s)                                                                                                                                                                                                                                                                                                                                                                                                                                                                                                                                                                                                                                                                                                                                                                                                                                                                                                                                                                                                                                                                                                                                                                                                                                                                                                    | Gazebos                                   | 3      | -       | 3                                     | 1.00 | site per  | 18,872 | 1.00 site per               | 10,000 | Need Exists    | 3 Site(s)          | Need Exists    | 4      | Site(s)     |
| Splash Pads1.00site per01.00site per30,000Need Exists2Site(s)Need Exists1Site(s)Dog Parks1121.00site per28,3081.00site per40,000Meets Standard-Site(s)Meets Standard-Site(s)                                                                                                                                                                                                                                                                                                                                                                                                                                                                                                                                                                                                                                                                                                                                                                                                                                                                                                                                                                                                                                                                                                                                                                                                                                                                                                                                                                                                  | Outdoor Swimming Pools                    | -      | -       | -                                     | 1.00 | site per  | 0      | 1.00 site per               | 50,000 | Need Exists    | 1 Site(s)          | Need Exists    | 1      | Site(s)     |
| Dog Parks       1       1       2       1.00       site per       28,308       1.00       site per       40,000       Meets Standard       -       Site(s)       Meets Standard       -       Site(s)                                                                                                                                                                                                                                                                                                                                                                                                                                                                                                                                                                                                                                                                                                                                                                                                                                                                                                                                                                                                                                                                                                                                                                                                                                                                                                                                                                         | Skate Parks                               | 1      | -       | 1                                     | 1.00 | site per  | 56,616 | 1.00 site per               | 70,000 | Meets Standard | - Site(s)          | Meets Standard | -      | Site(s)     |
|                                                                                                                                                                                                                                                                                                                                                                                                                                                                                                                                                                                                                                                                                                                                                                                                                                                                                                                                                                                                                                                                                                                                                                                                                                                                                                                                                                                                                                                                                                                                                                               | Splash Pads                               | -      | -       | -                                     | 1.00 | site per  | 0      | 1.00 site per               | 30,000 | Need Exists    | 2 Site(s)          | Need Exists    | 1      | Site(s)     |
|                                                                                                                                                                                                                                                                                                                                                                                                                                                                                                                                                                                                                                                                                                                                                                                                                                                                                                                                                                                                                                                                                                                                                                                                                                                                                                                                                                                                                                                                                                                                                                               | Dog Parks                                 | 1      | 1       | 2                                     | 1.00 | site per  | 28,308 | 1.00 site per               | 40,000 | Meets Standard | - Site(s)          | Meets Standard | -      | Site(s)     |
| INDOOR AMENITIES:                                                                                                                                                                                                                                                                                                                                                                                                                                                                                                                                                                                                                                                                                                                                                                                                                                                                                                                                                                                                                                                                                                                                                                                                                                                                                                                                                                                                                                                                                                                                                             | INDOOR AMENITIES:                         |        |         |                                       |      |           |        |                             |        |                |                    |                |        |             |
| Indoor Aquatic Space 1.00 SF per person 0.25 SF per person Need Exists 14,154 Square Feet Need Exists 16,525 Square F                                                                                                                                                                                                                                                                                                                                                                                                                                                                                                                                                                                                                                                                                                                                                                                                                                                                                                                                                                                                                                                                                                                                                                                                                                                                                                                                                                                                                                                         | Indoor Aquatic Space                      | -      | -       | -                                     | 1.00 | SF per    | person | 0.25 SF per                 | person | Need Exists    | 14,154 Square Feet | Need Exists    | 16,525 | Square Feet |
| Indoor Fitness / Recreation Space 24,857 1,500 26,357 0.47 SF per person 1.00 SF per person Need Exists 30,259 Square Feet Need Exists 39,744 Square F                                                                                                                                                                                                                                                                                                                                                                                                                                                                                                                                                                                                                                                                                                                                                                                                                                                                                                                                                                                                                                                                                                                                                                                                                                                                                                                                                                                                                        | Indoor Fitness / Recreation Space         | 24,857 | 1,500   | 26,357                                | 0.47 | SF per    | person | 1.00 SF per                 | person | Need Exists    | 30,259 Square Feet | Need Exists    | 39,744 | Square Feet |
|                                                                                                                                                                                                                                                                                                                                                                                                                                                                                                                                                                                                                                                                                                                                                                                                                                                                                                                                                                                                                                                                                                                                                                                                                                                                                                                                                                                                                                                                                                                                                                               |                                           |        |         |                                       |      |           |        |                             |        |                |                    |                |        |             |