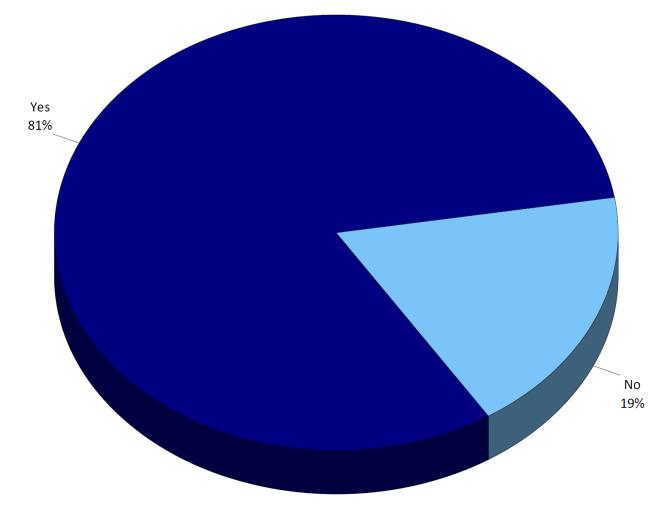

# Q2. Have you/your household visited any City of Beaumont's parks/facilities during the past year?

by percentage of respondents

# Rated Parks "Excellent" or "Good"

National Average: 79%

Beaumont: 60%

by percentage of respondents who responded "yes" to Q2 (excluding "not provided")