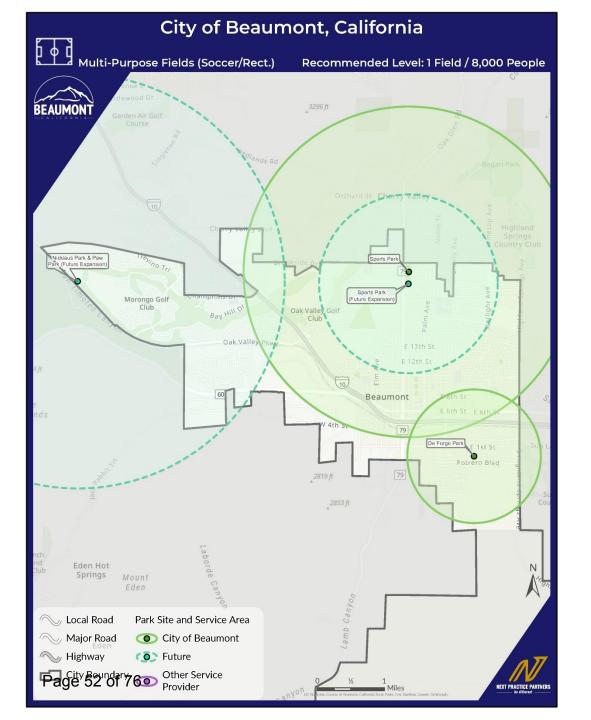

### **LEVEL OF SERVICE**

Page 41 of 76

| Park TypeCity of<br>BeaumontOther<br>Service<br>ProviderTotal<br>Service<br>upon populationRecommended Service<br>Levels.<br>Revised for Local Service<br>AreaMeet Standard/<br>Need ExistsMeet Standard/<br>Additional Facilities/<br>Meet ExistsMeet Standard/<br>Meet ExistsMeet Standard/<br>Acre(s)Meet ExistsAdditional Facilities/<br>Meet ExistsMeet ExistsAdditional Facilities/<br>Meet Exists                            | 2024 Inventory - Developed Facilities     |        |         |                                       |      |           |        | 2024 Standards              |        | 2034 Standards |                    |                |        |             |
|-------------------------------------------------------------------------------------------------------------------------------------------------------------------------------------------------------------------------------------------------------------------------------------------------------------------------------------------------------------------------------------------------------------------------------------------------------------------------------------------------------------------------------------------------------------------------------------------------------------------------------------------------------------------------------------------------------------------------------------------------------------------------------------------------------------------------------------------------------------------------------------------------------------------------------------------------------------------------------------------------------------------------------------------------------------------------------------------------------------------------------------------------------------------------------------------------------------------------------------------------------------------------------------------------------------------------------------------------------------------------------------------------------------------------------------------------------------------------------------------------------------------------------------------------------------------------------|-------------------------------------------|--------|---------|---------------------------------------|------|-----------|--------|-----------------------------|--------|----------------|--------------------|----------------|--------|-------------|
| Community Parks         82.20         -         82.20         1.45         acres per<br>acres per<br>1.000         1.000         Need Exists         3.1         Acre(s)         Need Exists         5.0         Acre(s)           Mini Parks         0.60         -         0.60         0.01         acres per<br>acres per<br>1.000         0.05         acres per<br>1.000         Need Exists         2         Acre(s)         Need Exists         3         Acre(s)           Total Park Acres         121.05         45.00         166.05         2.93         acres per<br>acres per<br>1.000         3.0         acres per<br>1.000         Need Exists         21         Acre(s)         Need Exists         5         Mie(s)         Need Exists         5         Mie(s) <td>Park Type</td> <td></td> <td>Service</td> <td></td> <td></td> <td></td> <td></td> <td>Levels;<br/>Revised for Loca</td> <td></td> <td></td> <td></td> <td></td> <td></td> <td></td>                                    | Park Type                                 |        | Service |                                       |      |           |        | Levels;<br>Revised for Loca |        |                |                    |                |        |             |
| Mini Parks         0.60         -         0.60         0.01         acres per         1.000         Need Exists         2         Acre(s)         Need Exists         3         Acre(s)           Regional Park         -         45.00         0.79         acres per         1.000         0.50         acres per         1.000         Meets Standard         -         Acre(s)         Meed Exists         3         Acre(s)           Total Park Acres         121.05         45.00         166.05         2.93         acres per         1,000         3.30         acres per         1,000         Need Exists         21         Acre(s)         Need Exists         5         Mile(s)           Trails (paved and unpaved)         10.97         1.02         11.99         0.21         mile per         1,000         court per         5,000         Meets Standard         -         Court(s)           OUTDOOR AMENITIES:         -         16         1.00         court per         3,653         1.00         court per         5,000         Meets Standard         -         Court(s)         Meets Standard         -         Court(s)         Meets Standard         -         Court(s)         Meets Standard         -         Court(s)         Meets Standard         -                                                                                                                                                                                                                                                                               | Neighborhood Parks                        | 38.25  | -       | 38.25                                 | 0.68 | acres per | 1,000  | 0.75 acres per              | 1,000  | Need Exists    | 4 Acre(s)          | Need Exists    | 11     | Acre(s)     |
| Regional Park         -         45.00         45.00         0.79         acres per         1,000         Meets Standard         -         Acre(s)         Meets Standard         -         Acre(s)           Total Park Acres         121.05         45.00         166.05         2.93         acres per         1,000         3.30         acres per         1,000         Need Exists         21         Acre(s)         Meets Standard         -         Acre(s)           Trails (paved and unpaved)         10.97         1.02         11.99         0.21         mile per         1,000         0.30         mile per         1,000         Need Exists         5         Mile(s)         Need Exists         5         Mile(s)           OUTDOOR AMENITIES:         Basketball Courts         15.5         -         16         1.00         court per         56.616         1.00         court per         5.000         Meet Exists         4         Court(s)         Meets Standard         -         Court(s)           Tennis Courts         1         2         3         1.00         court per         56.616         1.00         court per         12.000         Need Exists         2         Court(s)         Meets Standard         -         Court(s)                                                                                                                                                                                                                                                                                                 | Community Parks                           | 82.20  | -       | 82.20                                 | 1.45 | acres per | 1,000  | 2.00 acres per              | 1,000  | Need Exists    | 31 Acre(s)         | Need Exists    | 50     | Acre(s)     |
| Total Park Acres         121.05         45.00         166.05         2.93         acres per         1,000         3.30         acres per         1,000         Need Exists         21         Acre(s)         Need Exists         52         Acre(s)           TRAILS:         Trails (paved and unpaved)         10.97         1.02         11.99         0.21         mile per         1,000         Need Exists         5         Mile(s)         Need Exists         5         Court(s)         Court(s)         Court(s)         Need Exists         5         Court(s)         Meets Standard         -         Court(s)         Need Exists         5         Court(s)         Meets Standard         -         Court(s)         Meets Standard <td>Mini Parks</td> <td>0.60</td> <td>-</td> <td>0.60</td> <td>0.01</td> <td>acres per</td> <td>1,000</td> <td>0.05 acres per</td> <td>1,000</td> <td>Need Exists</td> <td>2 Acre(s)</td> <td>Need Exists</td> <td>3</td> <td>Acre(s)</td> | Mini Parks                                | 0.60   | -       | 0.60                                  | 0.01 | acres per | 1,000  | 0.05 acres per              | 1,000  | Need Exists    | 2 Acre(s)          | Need Exists    | 3      | Acre(s)     |
| TRAILS:<br>Trails (paved and unpaved)10.971.0211.990.21mile per1,0000.30mile per1,000Need Exists5Mile(s)Need Exists5Mile(s)OUTDOOR AMENITIES:<br>Basketball Courts15.5-1.61.00court per3,6531.00court per5,000Meets Standard-Court(s)Meets Standard-Court(s)Tennis Courts-111.00court per5,6161.00court per12,000Need Exists4Court(s)Meets Standard-Court(s)Pickleball Courts1231.00court per18,8721.00court per12,000Need Exists2Court(s)Meets Standard-Court(s)Ball Fields (Diamond)8.25715.251.00field per3,7131.00field per10,00Meets Standard-Field(s)Multi-purpose Fields (soccer/rectangular)6.75-6.751.00field per3,300Need Exists0.33Field(s)Meets Standard-Site(s)Picnic Shelters5-51.00site per2,3591.00site per10,000Need Exists1Site(s)Meets Standard-Site(s)Picnic Shelters5-51.00site per10,000site per10,000Need Exists1Site(s)Meets Exists4Site(s)Outdoor                                                                                                                                                                                                                                                                                                                                                                                                                                                                                                                                                                                                                                                                                                    | Regional Park                             | -      | 45.00   | 45.00                                 | 0.79 | acres per | 1,000  | 0.50 acres per              | 1,000  | Meets Standard | - Acre(s)          | Meets Standard | -      | Acre(s)     |
| Trails (paved and unpaved)         10.97         1.02         11.99         0.21         mile per         1,000         0.30         mile per         1,000         Need Exists         5         Mile(s)         Need Exists         5         Mile(s)           OUTDOOR AMENITIES:         -         16         1.00         court per         3,653         1.00         court per         5,000         Meet Standard         -         Court(s)         Meets Standard         -         Court(s)         Meets Standard         -         Court(s)         Need Exists         4         Court(s)         Need Exists         5         Court(s)           Pickleball Courts         1         2         3         1.00         court per         18,872         1.00         court per         12,000         Need Exists         4         Court(s)         Meets Standard         -         Court(s)           Ball Fields (Diamond)         8.25         7         15.25         1.00         field per         3,713         1.00         meet Standard         -         Field(s)         Meets Standard         -         Field(s)           Multi-purpose Fields (soccer/rectangular)         6.75         -         6.75         1.00         site per         3,500         Meets Standard <td>Total Park Acres</td> <td>121.05</td> <td>45.00</td> <td>166.05</td> <td>2.93</td> <td>acres per</td> <td>1,000</td> <td>3.30 acres per</td> <td>1,000</td> <td>Need Exists</td> <td>21 Acre(s)</td> <td>Need Exists</td> <td>52</td> <td>Acre(s)</td>         | Total Park Acres                          | 121.05 | 45.00   | 166.05                                | 2.93 | acres per | 1,000  | 3.30 acres per              | 1,000  | Need Exists    | 21 Acre(s)         | Need Exists    | 52     | Acre(s)     |
| OUTDOOR AMENITIES:Basketball Courts15.5-161.00court per3,6531.00court per5,000Meets Standard-Court(s)Meets Standard-Court(s)Tennis Courts-111.00court per56,6161.00court per12,000Need Exists4Court(s)Need Exists5Court(s)Pickleball Courts1231.00court per18,8721.00court per12,000Need Exists2Court(s)Meets Standard-Court(s)Ball Fields (Diamond)8.25715.251.00field per3,7131.00field per8,000Need Exists0.33Field(s)Meets Standard-Field(s)Multi-purpose Fields (soccer/rectangular)6.75-6.751.00field per8,3881.00field per8,000Need Exists0.33Field(s)Meets Standard-Field(s)Playgrounds231241.00site per11,3231.00site per10,000Need Exists1Site(s)Meets Standard-Site(s)Picnic Shelters5-51.00site per11,3231.00site per10,000Need Exists1Site(s)Meets Standard-Site(s)Outdoor Swimming Pools1.00site per01.00site per70,000Need Exists1Site(s) <td>TRAILS:</td> <td></td> <td></td> <td></td> <td></td> <td></td> <td></td> <td></td> <td></td> <td>•</td> <td></td> <td></td> <td></td> <td></td>                                                                                                                                                                                                                                                                                                                                                                                                                                                                                                                                                                  | TRAILS:                                   |        |         |                                       |      |           |        |                             |        | •              |                    |                |        |             |
| Basketball Courts15.5-161.00court per3,6531.00court per5,000Meets Standard-Court(s)Meets Standard-Court(s)Tennis Courts-111.00court per56,6161.00court per12,000Need Exists4Court(s)Need Exists5Court(s)Pickleball Courts1231.00court per18,8721.00court per12,000Need Exists2Court(s)Meets Standard-Court(s)Ball Fields (Diamond)8.25715.251.00field per3,7131.00field per10,000Meets Standard-Field(s)Meets Standard-Field(s)Multi-purpose Fields (soccer/rectangular)6.75-6.751.00field per8,3881.00field per8,000Need Exists0.33Field(s)Meets Standard-Field(s)Playgrounds231241.00site per2,3591.00site per3,500Meets Standard-Site(s)Meets Standard-Site(s)Picnic Shelters5-51.00site per11,3231.00site per10,000Need Exists1Site(s)Meets Standard-Site(s)Gazebos3-31.00site per18,8721.00site per10,000Need Exists3Site(s)Need Exists4Site(s) <td>Trails (paved and unpaved)</td> <td>10.97</td> <td>1.02</td> <td>11.99</td> <td>0.21</td> <td>mile per</td> <td>1,000</td> <td>0.30 mile per</td> <td>1,000</td> <td>Need Exists</td> <td>5 Mile(s)</td> <td>Need Exists</td> <td>5</td> <td>Mile(s)</td>                                                                                                                                                                                                                                                                                                                                                                                                                                                            | Trails (paved and unpaved)                | 10.97  | 1.02    | 11.99                                 | 0.21 | mile per  | 1,000  | 0.30 mile per               | 1,000  | Need Exists    | 5 Mile(s)          | Need Exists    | 5      | Mile(s)     |
| Tennis Courts         -         1         1.00         court per         56,616         1.00         court per         12,000         Need Exists         4         Court(s)         Need Exists         5         Court(s)           Pickleball Courts         1         2         3         1.00         court per         18,872         1.00         court per         12,000         Need Exists         2         Court(s)         Meets Standard         -         Court(s)           Ball Fields (Diamond)         8.25         7         15.25         1.00         field per         3,713         1.00         field per         10,000         Meets Standard         -         Field(s)         Meets Standard         -         Field(s)           Multi-purpose Fields (soccer/rectangular)         6.75         -         6.75         1.00         field per         8,388         1.00         site per         3,500         Meets Standard         -         Field(s)           Playgrounds         23         1         24         1.00         site per         2,359         1.00         site per         3,500         Meets Standard         -         Site(s)           Picnic Shelters         5         -         5         1.00         site per                                                                                                                                                                                                                                                                                                | OUTDOOR AMENITIES:                        |        |         | · · · · · · · · · · · · · · · · · · · |      |           |        |                             |        |                |                    |                | *      |             |
| Pickleball Courts1231.00court per18,8721.00court per12,000Need Exists2Court(s)Meets Standard-Court(s)Ball Fields (Diamond)8.25715.251.00field per3,7131.00field per10,000Meets Standard-Field(s)Meets Standard-Field(s)Multi-purpose Fields (soccer/rectangular)6.75-6.751.00field per8,3881.00field per8,000Need Exists0.33Field(s)Meets Standard-Field(s)Playgrounds231241.00site per2,3591.00site per3,500Meets Standard-Site(s)Meets Standard-Site(s)Picnic Shelters5-51.00site per11,3231.00site per10,000Need Exists1Site(s)Meets Standard-Site(s)Gazebos3-31.00site per10,000site per10,000Need Exists3Site(s)Need Exists4Site(s)Outdoor Swimming Pools1.00site per50,000Need Exists1Site(s)Need Exists1Site(s)Need Exists1Site(s)Shate Parks1-11.00site per50,000Need Exists1Site(s)Need Exists1Site(s)Splash Pads1.00 </td <td>Basketball Courts</td> <td>15.5</td> <td>-</td> <td>16</td> <td>1.00</td> <td>court per</td> <td>3,653</td> <td>1.00 court per</td> <td>5,000</td> <td>Meets Standard</td> <td>- Court(s)</td> <td>Meets Standard</td> <td>-</td> <td>Court(s)</td>                                                                                                                                                                                                                                                                                                                                                                                                                                                                                   | Basketball Courts                         | 15.5   | -       | 16                                    | 1.00 | court per | 3,653  | 1.00 court per              | 5,000  | Meets Standard | - Court(s)         | Meets Standard | -      | Court(s)    |
| Ball Fields (Diamond)8.25715.251.00field per3,7131.00field per10,000Meets Standard-Field(s)Meets Standard-Field(s)Multi-purpose Fields (soccer/rectangular)6.75-6.751.00field per8,3881.00field per8,000Need Exists0.33Field(s)Meets Standard-Field(s)Playgrounds231241.00site per2,3591.00site per3,500Meets Standard-Site(s)Meets Standard-Site(s)Picnic Shelters5-51.00site per11,3231.00site per10,000Need Exists1Site(s)Meets Standard-Site(s)Gazebos3-31.00site per18,8721.00site per10,000Need Exists3Site(s)Need Exists4Site(s)Outdoor Swimming Pools1.00site per01.00site per70,000Need Exists1Site(s)Need Exists1Site(s)Skate Parks1-11.00site per01.00site per30,000Need Exists2Site(s)Need Exists1Site(s)Splash Pads1.00site per01.00site per30,000Need Exists2Site(s)Need Exists1Site(s)Dog Parks11 <td< td=""><td>Tennis Courts</td><td>-</td><td>1</td><td>1</td><td>1.00</td><td>court per</td><td>56,616</td><td>1.00 court per</td><td>12,000</td><td>Need Exists</td><td>4 Court(s)</td><td>Need Exists</td><td>5</td><td>Court(s)</td></td<>                                                                                                                                                                                                                                                                                                                                                                                                                                                                                                              | Tennis Courts                             | -      | 1       | 1                                     | 1.00 | court per | 56,616 | 1.00 court per              | 12,000 | Need Exists    | 4 Court(s)         | Need Exists    | 5      | Court(s)    |
| Multi-purpose Fields (soccer/rectangular)6.75-6.751.00field per8,3881.00field per8,000Need Exists0.33Field(s)Meets Standard-Field(s)Playgrounds231241.00site per2,3591.00site per3,500Meets Standard-Site(s)Meets Standard-Site(s)Picnic Shelters5-51.00site per11,3231.00site per10,000Need Exists1Site(s)Meets Standard-Site(s)Gazebos3-31.00site per18,8721.00site per10,000Need Exists3Site(s)Need Exists4Site(s)Outdoor Swimming Pools1.00site per01.00site per50,000Need Exists1Site(s)Need Exists1Site(s)Skate Parks1-11.00site per56,6161.00site per70,000Meets Standard-Site(s)Site(s)Splash Pads1.00site per01.00site per30,000Need Exists2Site(s)Need Exists1Site(s)Dog Parks1121.00site per28,3081.00site per40,000Meets Standard-Site(s)Dog Parks1121.00site per28,3081.00site per<                                                                                                                                                                                                                                                                                                                                                                                                                                                                                                                                                                                                                                                                                                                                                                              | Pickleball Courts                         | 1      | 2       | 3                                     | 1.00 | court per | 18,872 | 1.00 court per              | 12,000 | Need Exists    | 2 Court(s)         | Meets Standard | -      | Court(s)    |
| Playgrounds231241.00site per2,3591.00site per3,500Meets Standard-Site(s)Meets Standard-Site(s)Picnic Shelters5-51.00site per11,3231.00site per10,000Need Exists1Site(s)Meets Standard-Site(s)Gazebos3-31.00site per18,8721.00site per10,000Need Exists3Site(s)Need Exists4Site(s)Outdoor Swimming Pools1.00site per01.00site per50,000Need Exists1Site(s)Need Exists1Site(s)Skate Parks1-11.00site per01.00site per70,000Meets Standard-Site(s)Site(s)Site(s)Splash Pads1.00site per01.00site per30,000Need Exists2Site(s)Need Exists1Site(s)Dog Parks1121.00site per28,3081.00site per40,000Meets Standard-Site(s)Site(s)Need Exists1Site(s)                                                                                                                                                                                                                                                                                                                                                                                                                                                                                                                                                                                                                                                                                                                                                                                                                                                                                                                                 | Ball Fields (Diamond)                     | 8.25   | 7       | 15.25                                 | 1.00 | field per | 3,713  | 1.00 field per              | 10,000 | Meets Standard | - Field(s)         | Meets Standard | -      | Field(s)    |
| Picnic Shelters5-51.00site per11,3231.00site per10,000Need Exists1Site(s)Meets Standard-Site(s)Gazebos3-31.00site per18,8721.00site per10,000Need Exists3Site(s)Need Exists4Site(s)Outdoor Swimming Pools1.00site per01.00site per50,000Need Exists1Site(s)Need Exists1Site(s)Skate Parks1-11.00site per56,6161.00site per70,000Meets Standard-Site(s)Need Exists1Site(s)Splash Pads1.00site per01.00site per30,000Need Exists2Site(s)Need Exists1Site(s)Dog Parks1121.00site per28,3081.00site per40,000Meets Standard-Site(s)Meets Standard-Site(s)                                                                                                                                                                                                                                                                                                                                                                                                                                                                                                                                                                                                                                                                                                                                                                                                                                                                                                                                                                                                                         | Multi-purpose Fields (soccer/rectangular) | 6.75   | -       | 6.75                                  | 1.00 | field per | 8,388  | 1.00 field per              | 8,000  | Need Exists    | 0.33 Field(s)      | Meets Standard | -      | Field(s)    |
| Gazebos3-31.00site per18,8721.00site per10,000Need Exists3Site(s)Need Exists4Site(s)Outdoor Swimming Pools1.00site per01.00site per50,000Need Exists1Site(s)Need Exists1Site(s)Need Exists1Site(s)Skate Parks1-11.00site per56,6161.00site per70,000Meets Standard-Site(s)Meets Standard-Site(s)Splash Pads1.00site per01.00site per30,000Need Exists2Site(s)Need Exists1Site(s)Dog Parks1121.00site per28,3081.00site per40,000Meets Standard-Site(s)Meets Standard-Site(s)                                                                                                                                                                                                                                                                                                                                                                                                                                                                                                                                                                                                                                                                                                                                                                                                                                                                                                                                                                                                                                                                                                  | Playgrounds                               | 23     | 1       | 24                                    | 1.00 | site per  | 2,359  | 1.00 site per               | 3,500  | Meets Standard | - Site(s)          | Meets Standard | -      | Site(s)     |
| Outdoor Swimming Pools1.00site per01.00site per50,000Need Exists1Site(s)Need Exists1Site(s)Skate Parks1-11.00site per56,6161.00site per70,000Meets Standard-Site(s)Meets Standard-Site(s)Splash Pads1.00site per01.00site per30,000Need Exists2Site(s)Need Exists1Site(s)Dog Parks1121.00site per28,3081.00site per40,000Meets Standard-Site(s)Meets Standard-Site(s)                                                                                                                                                                                                                                                                                                                                                                                                                                                                                                                                                                                                                                                                                                                                                                                                                                                                                                                                                                                                                                                                                                                                                                                                         | Picnic Shelters                           | 5      | -       | 5                                     | 1.00 | site per  | 11,323 | 1.00 site per               | 10,000 | Need Exists    | 1 Site(s)          | Meets Standard | -      | Site(s)     |
| Skate Parks1-11.00site per56,6161.00site per70,000Meets Standard-Site(s)Meets Standard-Site(s)Splash Pads1.00site per01.00site per30,000Need Exists2Site(s)Need Exists1Site(s)Dog Parks1121.00site per28,3081.00site per40,000Meets Standard-Site(s)Meets Standard-Site(s)                                                                                                                                                                                                                                                                                                                                                                                                                                                                                                                                                                                                                                                                                                                                                                                                                                                                                                                                                                                                                                                                                                                                                                                                                                                                                                    | Gazebos                                   | 3      | -       | 3                                     | 1.00 | site per  | 18,872 | 1.00 site per               | 10,000 | Need Exists    | 3 Site(s)          | Need Exists    | 4      | Site(s)     |
| Splash Pads1.00site per01.00site per30,000Need Exists2Site(s)Need Exists1Site(s)Dog Parks1121.00site per28,3081.00site per40,000Meets Standard-Site(s)Meets Standard-Site(s)                                                                                                                                                                                                                                                                                                                                                                                                                                                                                                                                                                                                                                                                                                                                                                                                                                                                                                                                                                                                                                                                                                                                                                                                                                                                                                                                                                                                  | Outdoor Swimming Pools                    | -      | -       | -                                     | 1.00 | site per  | 0      | 1.00 site per               | 50,000 | Need Exists    | 1 Site(s)          | Need Exists    | 1      | Site(s)     |
| Dog Parks       1       1       2       1.00       site per       28,308       1.00       site per       40,000       Meets Standard       -       Site(s)       Meets Standard       -       Site(s)                                                                                                                                                                                                                                                                                                                                                                                                                                                                                                                                                                                                                                                                                                                                                                                                                                                                                                                                                                                                                                                                                                                                                                                                                                                                                                                                                                         | Skate Parks                               | 1      | -       | 1                                     | 1.00 | site per  | 56,616 | 1.00 site per               | 70,000 | Meets Standard | - Site(s)          | Meets Standard | -      | Site(s)     |
|                                                                                                                                                                                                                                                                                                                                                                                                                                                                                                                                                                                                                                                                                                                                                                                                                                                                                                                                                                                                                                                                                                                                                                                                                                                                                                                                                                                                                                                                                                                                                                               | Splash Pads                               | -      | -       | -                                     | 1.00 | site per  | 0      | 1.00 site per               | 30,000 | Need Exists    | 2 Site(s)          | Need Exists    | 1      | Site(s)     |
|                                                                                                                                                                                                                                                                                                                                                                                                                                                                                                                                                                                                                                                                                                                                                                                                                                                                                                                                                                                                                                                                                                                                                                                                                                                                                                                                                                                                                                                                                                                                                                               | Dog Parks                                 | 1      | 1       | 2                                     | 1.00 | site per  | 28,308 | 1.00 site per               | 40,000 | Meets Standard | - Site(s)          | Meets Standard | -      | Site(s)     |
| INDOOR AMENITIES:                                                                                                                                                                                                                                                                                                                                                                                                                                                                                                                                                                                                                                                                                                                                                                                                                                                                                                                                                                                                                                                                                                                                                                                                                                                                                                                                                                                                                                                                                                                                                             | INDOOR AMENITIES:                         |        |         |                                       |      |           |        |                             |        |                |                    |                |        |             |
| Indoor Aquatic Space 1.00 SF per person 0.25 SF per person Need Exists 14,154 Square Feet Need Exists 16,525 Square F                                                                                                                                                                                                                                                                                                                                                                                                                                                                                                                                                                                                                                                                                                                                                                                                                                                                                                                                                                                                                                                                                                                                                                                                                                                                                                                                                                                                                                                         | Indoor Aquatic Space                      | -      | -       | -                                     | 1.00 | SF per    | person | 0.25 SF per                 | person | Need Exists    | 14,154 Square Feet | Need Exists    | 16,525 | Square Feet |
| Indoor Fitness / Recreation Space 24,857 1,500 26,357 0.47 SF per person 1.00 SF per person Need Exists 30,259 Square Feet Need Exists 39,744 Square F                                                                                                                                                                                                                                                                                                                                                                                                                                                                                                                                                                                                                                                                                                                                                                                                                                                                                                                                                                                                                                                                                                                                                                                                                                                                                                                                                                                                                        | Indoor Fitness / Recreation Space         | 24,857 | 1,500   | 26,357                                | 0.47 | SF per    | person | 1.00 SF per                 | person | Need Exists    | 30,259 Square Feet | Need Exists    | 39,744 | Square Feet |
|                                                                                                                                                                                                                                                                                                                                                                                                                                                                                                                                                                                                                                                                                                                                                                                                                                                                                                                                                                                                                                                                                                                                                                                                                                                                                                                                                                                                                                                                                                                                                                               |                                           |        |         |                                       |      |           |        |                             |        |                |                    |                |        |             |

#### Trails Paved & Unpaved

Multi-Purpose Fields (Rectangular)