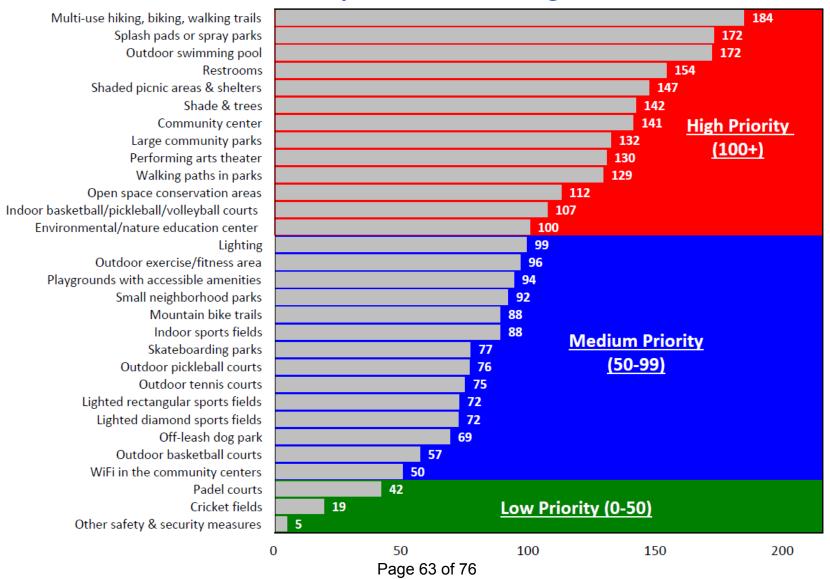

### **PRIORITY INVESTMENT RATING**

Page 62 of 76

#### Top Priorities for Investment for Facilities/Amenities Based on Priority Investment Rating