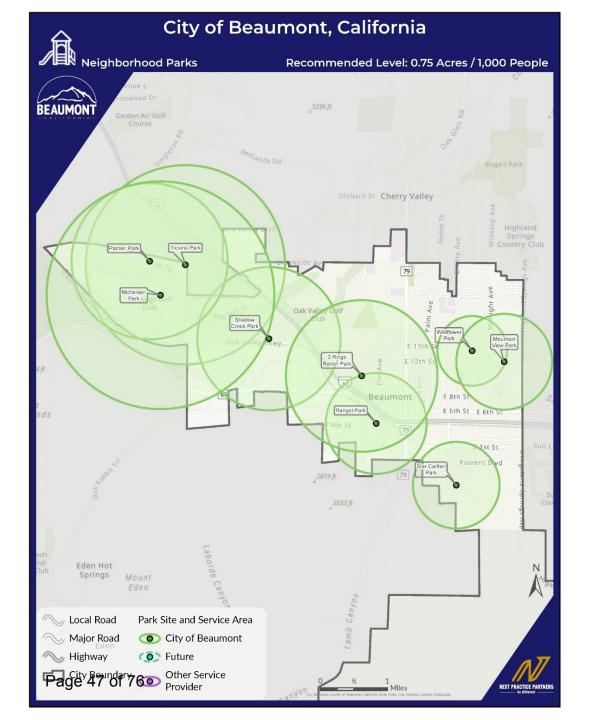

# EQUITY MAPS

Page 43 of 76

#### Neighborhood Parks

### **LEVEL OF SERVICE**

Page 41 of 76

| Park TypeCity of<br>BeaumontOther<br>Service<br>ProviderTotal<br>Service<br>upon populationRecommended Service<br>Levels.<br>Revised for Local Service<br>AreaMeet Standard/<br>Need ExistsMeet Standard/<br>Additional Facilities/<br>Meet ExistsMeet Standard/<br>Meet ExistsMeet Standard/<br>Acre(s)Meet ExistsAdditional Facilities/<br>Meet ExistsMeet ExistsAdditional Facilities/<br>Meet Exists                            | 2024 Inventory - Developed Facilities     |        |         |                                       |      |           |        | 2024 Standards              |        | 2034 Standards |                    |                |        |             |
|-------------------------------------------------------------------------------------------------------------------------------------------------------------------------------------------------------------------------------------------------------------------------------------------------------------------------------------------------------------------------------------------------------------------------------------------------------------------------------------------------------------------------------------------------------------------------------------------------------------------------------------------------------------------------------------------------------------------------------------------------------------------------------------------------------------------------------------------------------------------------------------------------------------------------------------------------------------------------------------------------------------------------------------------------------------------------------------------------------------------------------------------------------------------------------------------------------------------------------------------------------------------------------------------------------------------------------------------------------------------------------------------------------------------------------------------------------------------------------------------------------------------------------------------------------------------------------|-------------------------------------------|--------|---------|---------------------------------------|------|-----------|--------|-----------------------------|--------|----------------|--------------------|----------------|--------|-------------|
| Community Parks         82.20         -         82.20         1.45         acres per<br>acres per<br>1.000         1.000         Need Exists         3.1         Acre(s)         Need Exists         5.0         Acre(s)           Mini Parks         0.60         -         0.60         0.01         acres per<br>acres per<br>1.000         0.05         acres per<br>1.000         Need Exists         2         Acre(s)         Need Exists         3         Acre(s)           Total Park Acres         121.05         45.00         166.05         2.93         acres per<br>acres per<br>1.000         3.0         acres per<br>1.000         Need Exists         21         Acre(s)         Need Exists         5         Mie(s)         Need Exists         5         Mie(s) <td>Park Type</td> <td></td> <td>Service</td> <td></td> <td></td> <td></td> <td></td> <td>Levels;<br/>Revised for Loca</td> <td></td> <td></td> <td></td> <td></td> <td></td> <td></td>                                    | Park Type                                 |        | Service |                                       |      |           |        | Levels;<br>Revised for Loca |        |                |                    |                |        |             |
| Mini Parks         0.60         -         0.60         0.01         acres per         1.000         Need Exists         2         Acre(s)         Need Exists         3         Acre(s)           Regional Park         -         45.00         0.79         acres per         1.000         0.50         acres per         1.000         Meets Standard         -         Acre(s)         Meed Exists         3         Acre(s)           Total Park Acres         121.05         45.00         166.05         2.93         acres per         1,000         3.30         acres per         1,000         Need Exists         21         Acre(s)         Need Exists         5         Mile(s)           Trails (paved and unpaved)         10.97         1.02         11.99         0.21         mile per         1,000         court per         5,000         Meets Standard         -         Court(s)           OUTDOOR AMENITIES:         -         16         1.00         court per         3,653         1.00         court per         5,000         Meets Standard         -         Court(s)         Meets Standard         -         Court(s)         Meets Standard         -         Court(s)         Meets Standard         -         Court(s)         Meets Standard         -                                                                                                                                                                                                                                                                               | Neighborhood Parks                        | 38.25  | -       | 38.25                                 | 0.68 | acres per | 1,000  | 0.75 acres per              | 1,000  | Need Exists    | 4 Acre(s)          | Need Exists    | 11     | Acre(s)     |
| Regional Park         -         45.00         45.00         0.79         acres per         1,000         Meets Standard         -         Acre(s)         Meets Standard         -         Acre(s)           Total Park Acres         121.05         45.00         166.05         2.93         acres per         1,000         3.30         acres per         1,000         Need Exists         21         Acre(s)         Meets Standard         -         Acre(s)           Trails (paved and unpaved)         10.97         1.02         11.99         0.21         mile per         1,000         0.30         mile per         1,000         Need Exists         5         Mile(s)         Need Exists         5         Mile(s)           OUTDOOR AMENITIES:         Basketball Courts         15.5         -         16         1.00         court per         56.616         1.00         court per         5.000         Meet Exists         4         Court(s)         Meets Standard         -         Court(s)           Tennis Courts         1         2         3         1.00         court per         56.616         1.00         court per         12.000         Need Exists         2         Court(s)         Meets Standard         -         Court(s)                                                                                                                                                                                                                                                                                                 | Community Parks                           | 82.20  | -       | 82.20                                 | 1.45 | acres per | 1,000  | 2.00 acres per              | 1,000  | Need Exists    | 31 Acre(s)         | Need Exists    | 50     | Acre(s)     |
| Total Park Acres         121.05         45.00         166.05         2.93         acres per         1,000         3.30         acres per         1,000         Need Exists         21         Acre(s)         Need Exists         52         Acre(s)           TRAILS:         Trails (paved and unpaved)         10.97         1.02         11.99         0.21         mile per         1,000         Need Exists         5         Mile(s)         Need Exists         5         Court(s)         Court(s)         Court(s)         Need Exists         5         Court(s)         Meets Standard         -         Court(s)         Need Exists         5         Court(s)         Meets Standard         -         Court(s)         Meets Standard <td>Mini Parks</td> <td>0.60</td> <td>-</td> <td>0.60</td> <td>0.01</td> <td>acres per</td> <td>1,000</td> <td>0.05 acres per</td> <td>1,000</td> <td>Need Exists</td> <td>2 Acre(s)</td> <td>Need Exists</td> <td>3</td> <td>Acre(s)</td> | Mini Parks                                | 0.60   | -       | 0.60                                  | 0.01 | acres per | 1,000  | 0.05 acres per              | 1,000  | Need Exists    | 2 Acre(s)          | Need Exists    | 3      | Acre(s)     |
| TRAILS:<br>Trails (paved and unpaved)10.971.0211.990.21mile per1,0000.30mile per1,000Need Exists5Mile(s)Need Exists5Mile(s)OUTDOOR AMENITIES:<br>Basketball Courts15.5-1.61.00court per3,6531.00court per5,000Meets Standard-Court(s)Meets Standard-Court(s)Tennis Courts-111.00court per5,6161.00court per12,000Need Exists4Court(s)Meets Standard-Court(s)Pickleball Courts1231.00court per18,8721.00court per12,000Need Exists2Court(s)Meets Standard-Court(s)Ball Fields (Diamond)8.25715.251.00field per3,7131.00field per10,00Meets Standard-Field(s)Multi-purpose Fields (soccer/rectangular)6.75-6.751.00field per3,300Need Exists0.33Field(s)Meets Standard-Site(s)Picnic Shelters5-51.00site per2,3591.00site per10,000Need Exists1Site(s)Meets Standard-Site(s)Picnic Shelters5-51.00site per10,000site per10,000Need Exists1Site(s)Meets Exists4Site(s)Outdoor                                                                                                                                                                                                                                                                                                                                                                                                                                                                                                                                                                                                                                                                                                    | Regional Park                             | -      | 45.00   | 45.00                                 | 0.79 | acres per | 1,000  | 0.50 acres per              | 1,000  | Meets Standard | - Acre(s)          | Meets Standard | -      | Acre(s)     |
| Trails (paved and unpaved)         10.97         1.02         11.99         0.21         mile per         1,000         0.30         mile per         1,000         Need Exists         5         Mile(s)         Need Exists         5         Mile(s)           OUTDOOR AMENITIES:         -         16         1.00         court per         3,653         1.00         court per         5,000         Meet Standard         -         Court(s)         Meets Standard         -         Court(s)         Meets Standard         -         Court(s)         Need Exists         4         Court(s)         Need Exists         5         Court(s)           Pickleball Courts         1         2         3         1.00         court per         18,872         1.00         court per         12,000         Need Exists         4         Court(s)         Meets Standard         -         Court(s)           Ball Fields (Diamond)         8.25         7         15.25         1.00         field per         3,713         1.00         meet Standard         -         Field(s)         Meets Standard         -         Field(s)           Multi-purpose Fields (soccer/rectangular)         6.75         -         6.75         1.00         site per         3,500         Meets Standard <td>Total Park Acres</td> <td>121.05</td> <td>45.00</td> <td>166.05</td> <td>2.93</td> <td>acres per</td> <td>1,000</td> <td>3.30 acres per</td> <td>1,000</td> <td>Need Exists</td> <td>21 Acre(s)</td> <td>Need Exists</td> <td>52</td> <td>Acre(s)</td>         | Total Park Acres                          | 121.05 | 45.00   | 166.05                                | 2.93 | acres per | 1,000  | 3.30 acres per              | 1,000  | Need Exists    | 21 Acre(s)         | Need Exists    | 52     | Acre(s)     |
| OUTDOOR AMENITIES:Basketball Courts15.5-161.00court per3,6531.00court per5,000Meets Standard-Court(s)Meets Standard-Court(s)Tennis Courts-111.00court per56,6161.00court per12,000Need Exists4Court(s)Need Exists5Court(s)Pickleball Courts1231.00court per18,8721.00court per12,000Need Exists2Court(s)Meets Standard-Court(s)Ball Fields (Diamond)8.25715.251.00field per3,7131.00field per8,000Need Exists0.33Field(s)Meets Standard-Field(s)Multi-purpose Fields (soccer/rectangular)6.75-6.751.00field per8,3881.00field per8,000Need Exists0.33Field(s)Meets Standard-Field(s)Playgrounds231241.00site per11,3231.00site per10,000Need Exists1Site(s)Meets Standard-Site(s)Picnic Shelters5-51.00site per11,3231.00site per10,000Need Exists1Site(s)Meets Standard-Site(s)Outdoor Swimming Pools1.00site per01.00site per70,000Need Exists1Site(s) <td>TRAILS:</td> <td></td> <td></td> <td></td> <td></td> <td></td> <td></td> <td></td> <td></td> <td>•</td> <td></td> <td></td> <td></td> <td></td>                                                                                                                                                                                                                                                                                                                                                                                                                                                                                                                                                                  | TRAILS:                                   |        |         |                                       |      |           |        |                             |        | •              |                    |                |        |             |
| Basketball Courts15.5-161.00court per3,6531.00court per5,000Meets Standard-Court(s)Meets Standard-Court(s)Tennis Courts-111.00court per56,6161.00court per12,000Need Exists4Court(s)Need Exists5Court(s)Pickleball Courts1231.00court per18,8721.00court per12,000Need Exists2Court(s)Meets Standard-Court(s)Ball Fields (Diamond)8.25715.251.00field per3,7131.00field per10,000Meets Standard-Field(s)Meets Standard-Field(s)Multi-purpose Fields (soccer/rectangular)6.75-6.751.00field per8,3881.00field per8,000Need Exists0.33Field(s)Meets Standard-Field(s)Playgrounds231241.00site per2,3591.00site per3,500Meets Standard-Site(s)Meets Standard-Site(s)Picnic Shelters5-51.00site per11,3231.00site per10,000Need Exists1Site(s)Meets Standard-Site(s)Gazebos3-31.00site per18,8721.00site per10,000Need Exists3Site(s)Need Exists4Site(s) <td>Trails (paved and unpaved)</td> <td>10.97</td> <td>1.02</td> <td>11.99</td> <td>0.21</td> <td>mile per</td> <td>1,000</td> <td>0.30 mile per</td> <td>1,000</td> <td>Need Exists</td> <td>5 Mile(s)</td> <td>Need Exists</td> <td>5</td> <td>Mile(s)</td>                                                                                                                                                                                                                                                                                                                                                                                                                                                            | Trails (paved and unpaved)                | 10.97  | 1.02    | 11.99                                 | 0.21 | mile per  | 1,000  | 0.30 mile per               | 1,000  | Need Exists    | 5 Mile(s)          | Need Exists    | 5      | Mile(s)     |
| Tennis Courts         -         1         1.00         court per         56,616         1.00         court per         12,000         Need Exists         4         Court(s)         Need Exists         5         Court(s)           Pickleball Courts         1         2         3         1.00         court per         18,872         1.00         court per         12,000         Need Exists         2         Court(s)         Meets Standard         -         Court(s)           Ball Fields (Diamond)         8.25         7         15.25         1.00         field per         3,713         1.00         field per         10,000         Meets Standard         -         Field(s)         Meets Standard         -         Field(s)           Multi-purpose Fields (soccer/rectangular)         6.75         -         6.75         1.00         field per         8,388         1.00         site per         3,500         Meets Standard         -         Field(s)           Playgrounds         23         1         24         1.00         site per         2,359         1.00         site per         3,500         Meets Standard         -         Site(s)           Picnic Shelters         5         -         5         1.00         site per                                                                                                                                                                                                                                                                                                | OUTDOOR AMENITIES:                        |        |         | · · · · · · · · · · · · · · · · · · · |      |           |        |                             |        |                |                    |                | *      |             |
| Pickleball Courts1231.00court per18,8721.00court per12,000Need Exists2Court(s)Meets Standard-Court(s)Ball Fields (Diamond)8.25715.251.00field per3,7131.00field per10,000Meets Standard-Field(s)Meets Standard-Field(s)Multi-purpose Fields (soccer/rectangular)6.75-6.751.00field per8,3881.00field per8,000Need Exists0.33Field(s)Meets Standard-Field(s)Playgrounds231241.00site per2,3591.00site per3,500Meets Standard-Site(s)Meets Standard-Site(s)Picnic Shelters5-51.00site per11,3231.00site per10,000Need Exists1Site(s)Meets Standard-Site(s)Gazebos3-31.00site per10,000site per10,000Need Exists3Site(s)Need Exists4Site(s)Outdoor Swimming Pools1.00site per50,000Need Exists1Site(s)Need Exists1Site(s)Need Exists1Site(s)Shate Parks1-11.00site per50,000Need Exists1Site(s)Need Exists1Site(s)Splash Pads1.00 </td <td>Basketball Courts</td> <td>15.5</td> <td>-</td> <td>16</td> <td>1.00</td> <td>court per</td> <td>3,653</td> <td>1.00 court per</td> <td>5,000</td> <td>Meets Standard</td> <td>- Court(s)</td> <td>Meets Standard</td> <td>-</td> <td>Court(s)</td>                                                                                                                                                                                                                                                                                                                                                                                                                                                                                   | Basketball Courts                         | 15.5   | -       | 16                                    | 1.00 | court per | 3,653  | 1.00 court per              | 5,000  | Meets Standard | - Court(s)         | Meets Standard | -      | Court(s)    |
| Ball Fields (Diamond)8.25715.251.00field per3,7131.00field per10,000Meets Standard-Field(s)Meets Standard-Field(s)Multi-purpose Fields (soccer/rectangular)6.75-6.751.00field per8,3881.00field per8,000Need Exists0.33Field(s)Meets Standard-Field(s)Playgrounds231241.00site per2,3591.00site per3,500Meets Standard-Site(s)Meets Standard-Site(s)Picnic Shelters5-51.00site per11,3231.00site per10,000Need Exists1Site(s)Meets Standard-Site(s)Gazebos3-31.00site per18,8721.00site per10,000Need Exists3Site(s)Need Exists4Site(s)Outdoor Swimming Pools1.00site per01.00site per70,000Need Exists1Site(s)Need Exists1Site(s)Skate Parks1-11.00site per01.00site per30,000Need Exists2Site(s)Need Exists1Site(s)Splash Pads1.00site per01.00site per30,000Need Exists2Site(s)Need Exists1Site(s)Dog Parks11 <td< td=""><td>Tennis Courts</td><td>-</td><td>1</td><td>1</td><td>1.00</td><td>court per</td><td>56,616</td><td>1.00 court per</td><td>12,000</td><td>Need Exists</td><td>4 Court(s)</td><td>Need Exists</td><td>5</td><td>Court(s)</td></td<>                                                                                                                                                                                                                                                                                                                                                                                                                                                                                                              | Tennis Courts                             | -      | 1       | 1                                     | 1.00 | court per | 56,616 | 1.00 court per              | 12,000 | Need Exists    | 4 Court(s)         | Need Exists    | 5      | Court(s)    |
| Multi-purpose Fields (soccer/rectangular)6.75-6.751.00field per8,3881.00field per8,000Need Exists0.33Field(s)Meets Standard-Field(s)Playgrounds231241.00site per2,3591.00site per3,500Meets Standard-Site(s)Meets Standard-Site(s)Picnic Shelters5-51.00site per11,3231.00site per10,000Need Exists1Site(s)Meets Standard-Site(s)Gazebos3-31.00site per18,8721.00site per10,000Need Exists3Site(s)Need Exists4Site(s)Outdoor Swimming Pools1.00site per01.00site per50,000Need Exists1Site(s)Need Exists1Site(s)Skate Parks1-11.00site per56,6161.00site per70,000Meets Standard-Site(s)Site(s)Splash Pads1.00site per01.00site per30,000Need Exists2Site(s)Need Exists1Site(s)Dog Parks1121.00site per28,3081.00site per40,000Meets Standard-Site(s)Dog Parks1121.00site per28,3081.00site per<                                                                                                                                                                                                                                                                                                                                                                                                                                                                                                                                                                                                                                                                                                                                                                              | Pickleball Courts                         | 1      | 2       | 3                                     | 1.00 | court per | 18,872 | 1.00 court per              | 12,000 | Need Exists    | 2 Court(s)         | Meets Standard | -      | Court(s)    |
| Playgrounds231241.00site per2,3591.00site per3,500Meets Standard-Site(s)Meets Standard-Site(s)Picnic Shelters5-51.00site per11,3231.00site per10,000Need Exists1Site(s)Meets Standard-Site(s)Gazebos3-31.00site per18,8721.00site per10,000Need Exists3Site(s)Need Exists4Site(s)Outdoor Swimming Pools1.00site per01.00site per50,000Need Exists1Site(s)Need Exists1Site(s)Skate Parks1-11.00site per01.00site per70,000Meets Standard-Site(s)Site(s)Site(s)Splash Pads1.00site per01.00site per30,000Need Exists2Site(s)Need Exists1Site(s)Dog Parks1121.00site per28,3081.00site per40,000Meets Standard-Site(s)Site(s)Need Exists1Site(s)                                                                                                                                                                                                                                                                                                                                                                                                                                                                                                                                                                                                                                                                                                                                                                                                                                                                                                                                 | Ball Fields (Diamond)                     | 8.25   | 7       | 15.25                                 | 1.00 | field per | 3,713  | 1.00 field per              | 10,000 | Meets Standard | - Field(s)         | Meets Standard | -      | Field(s)    |
| Picnic Shelters5-51.00site per11,3231.00site per10,000Need Exists1Site(s)Meets Standard-Site(s)Gazebos3-31.00site per18,8721.00site per10,000Need Exists3Site(s)Need Exists4Site(s)Outdoor Swimming Pools1.00site per01.00site per50,000Need Exists1Site(s)Need Exists1Site(s)Skate Parks1-11.00site per56,6161.00site per70,000Meets Standard-Site(s)Need Exists1Site(s)Splash Pads1.00site per01.00site per30,000Need Exists2Site(s)Need Exists1Site(s)Dog Parks1121.00site per28,3081.00site per40,000Meets Standard-Site(s)Meets Standard-Site(s)                                                                                                                                                                                                                                                                                                                                                                                                                                                                                                                                                                                                                                                                                                                                                                                                                                                                                                                                                                                                                         | Multi-purpose Fields (soccer/rectangular) | 6.75   | -       | 6.75                                  | 1.00 | field per | 8,388  | 1.00 field per              | 8,000  | Need Exists    | 0.33 Field(s)      | Meets Standard | -      | Field(s)    |
| Gazebos3-31.00site per18,8721.00site per10,000Need Exists3Site(s)Need Exists4Site(s)Outdoor Swimming Pools1.00site per01.00site per50,000Need Exists1Site(s)Need Exists1Site(s)Need Exists1Site(s)Skate Parks1-11.00site per56,6161.00site per70,000Meets Standard-Site(s)Meets Standard-Site(s)Splash Pads1.00site per01.00site per30,000Need Exists2Site(s)Need Exists1Site(s)Dog Parks1121.00site per28,3081.00site per40,000Meets Standard-Site(s)Meets Standard-Site(s)                                                                                                                                                                                                                                                                                                                                                                                                                                                                                                                                                                                                                                                                                                                                                                                                                                                                                                                                                                                                                                                                                                  | Playgrounds                               | 23     | 1       | 24                                    | 1.00 | site per  | 2,359  | 1.00 site per               | 3,500  | Meets Standard | - Site(s)          | Meets Standard | -      | Site(s)     |
| Outdoor Swimming Pools1.00site per01.00site per50,000Need Exists1Site(s)Need Exists1Site(s)Skate Parks1-11.00site per56,6161.00site per70,000Meets Standard-Site(s)Meets Standard-Site(s)Splash Pads1.00site per01.00site per30,000Need Exists2Site(s)Need Exists1Site(s)Dog Parks1121.00site per28,3081.00site per40,000Meets Standard-Site(s)Meets Standard-Site(s)                                                                                                                                                                                                                                                                                                                                                                                                                                                                                                                                                                                                                                                                                                                                                                                                                                                                                                                                                                                                                                                                                                                                                                                                         | Picnic Shelters                           | 5      | -       | 5                                     | 1.00 | site per  | 11,323 | 1.00 site per               | 10,000 | Need Exists    | 1 Site(s)          | Meets Standard | -      | Site(s)     |
| Skate Parks1-11.00site per56,6161.00site per70,000Meets Standard-Site(s)Meets Standard-Site(s)Splash Pads1.00site per01.00site per30,000Need Exists2Site(s)Need Exists1Site(s)Dog Parks1121.00site per28,3081.00site per40,000Meets Standard-Site(s)Meets Standard-Site(s)                                                                                                                                                                                                                                                                                                                                                                                                                                                                                                                                                                                                                                                                                                                                                                                                                                                                                                                                                                                                                                                                                                                                                                                                                                                                                                    | Gazebos                                   | 3      | -       | 3                                     | 1.00 | site per  | 18,872 | 1.00 site per               | 10,000 | Need Exists    | 3 Site(s)          | Need Exists    | 4      | Site(s)     |
| Splash Pads1.00site per01.00site per30,000Need Exists2Site(s)Need Exists1Site(s)Dog Parks1121.00site per28,3081.00site per40,000Meets Standard-Site(s)Meets Standard-Site(s)                                                                                                                                                                                                                                                                                                                                                                                                                                                                                                                                                                                                                                                                                                                                                                                                                                                                                                                                                                                                                                                                                                                                                                                                                                                                                                                                                                                                  | Outdoor Swimming Pools                    | -      | -       | -                                     | 1.00 | site per  | 0      | 1.00 site per               | 50,000 | Need Exists    | 1 Site(s)          | Need Exists    | 1      | Site(s)     |
| Dog Parks       1       1       2       1.00       site per       28,308       1.00       site per       40,000       Meets Standard       -       Site(s)       Meets Standard       -       Site(s)                                                                                                                                                                                                                                                                                                                                                                                                                                                                                                                                                                                                                                                                                                                                                                                                                                                                                                                                                                                                                                                                                                                                                                                                                                                                                                                                                                         | Skate Parks                               | 1      | -       | 1                                     | 1.00 | site per  | 56,616 | 1.00 site per               | 70,000 | Meets Standard | - Site(s)          | Meets Standard | -      | Site(s)     |
|                                                                                                                                                                                                                                                                                                                                                                                                                                                                                                                                                                                                                                                                                                                                                                                                                                                                                                                                                                                                                                                                                                                                                                                                                                                                                                                                                                                                                                                                                                                                                                               | Splash Pads                               | -      | -       | -                                     | 1.00 | site per  | 0      | 1.00 site per               | 30,000 | Need Exists    | 2 Site(s)          | Need Exists    | 1      | Site(s)     |
|                                                                                                                                                                                                                                                                                                                                                                                                                                                                                                                                                                                                                                                                                                                                                                                                                                                                                                                                                                                                                                                                                                                                                                                                                                                                                                                                                                                                                                                                                                                                                                               | Dog Parks                                 | 1      | 1       | 2                                     | 1.00 | site per  | 28,308 | 1.00 site per               | 40,000 | Meets Standard | - Site(s)          | Meets Standard | -      | Site(s)     |
| INDOOR AMENITIES:                                                                                                                                                                                                                                                                                                                                                                                                                                                                                                                                                                                                                                                                                                                                                                                                                                                                                                                                                                                                                                                                                                                                                                                                                                                                                                                                                                                                                                                                                                                                                             | INDOOR AMENITIES:                         |        |         |                                       |      |           |        |                             |        |                |                    |                |        |             |
| Indoor Aquatic Space 1.00 SF per person 0.25 SF per person Need Exists 14,154 Square Feet Need Exists 16,525 Square F                                                                                                                                                                                                                                                                                                                                                                                                                                                                                                                                                                                                                                                                                                                                                                                                                                                                                                                                                                                                                                                                                                                                                                                                                                                                                                                                                                                                                                                         | Indoor Aquatic Space                      | -      | -       | -                                     | 1.00 | SF per    | person | 0.25 SF per                 | person | Need Exists    | 14,154 Square Feet | Need Exists    | 16,525 | Square Feet |
| Indoor Fitness / Recreation Space 24,857 1,500 26,357 0.47 SF per person 1.00 SF per person Need Exists 30,259 Square Feet Need Exists 39,744 Square F                                                                                                                                                                                                                                                                                                                                                                                                                                                                                                                                                                                                                                                                                                                                                                                                                                                                                                                                                                                                                                                                                                                                                                                                                                                                                                                                                                                                                        | Indoor Fitness / Recreation Space         | 24,857 | 1,500   | 26,357                                | 0.47 | SF per    | person | 1.00 SF per                 | person | Need Exists    | 30,259 Square Feet | Need Exists    | 39,744 | Square Feet |
|                                                                                                                                                                                                                                                                                                                                                                                                                                                                                                                                                                                                                                                                                                                                                                                                                                                                                                                                                                                                                                                                                                                                                                                                                                                                                                                                                                                                                                                                                                                                                                               |                                           |        |         |                                       |      |           |        |                             |        |                |                    |                |        |             |