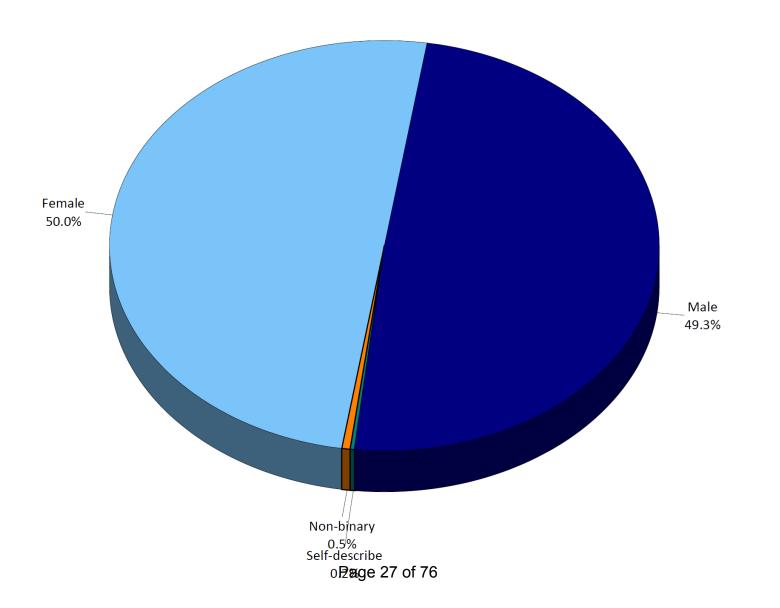

% 60%<br>Neutral Dis | <b>6 80</b><br>sagree ■Stro | %<br>ongly Disa | 10<br>agree        |

by percentage of respondents (excluding "don't know")



### Q15. If you had \$100, how would you allocate the funds among the parks and recreation categories? by percentage of respondents Improvements/maintenance of existing parks, pools, recreation facilities \$32.08 Other \$7.60 Improve existing indoor \$10.78recreation facilities Expand -\$13.48 program offerings \$9.78 Construction of new \$15.40 Acquisition of new sports fields park land & open space \$10.89 jild a new 5 of 76 nunity center





Q14. What is the maximum amount of additional tax revenue you would be willing to pay to improve the City's parks and recreation system?

### Q19. Your gender identity:

by percentage of respondents







### Q21. Are you/your household of Hispanic, Spanish, or Latino/a/x/ancestry?





### Q22. Which of the following best describes your race/ethnicity?



# **PROGRAM ASSESSMENT**

Page 30 of 76

# **CORE PROGRAM AREAS**





# Senior Services



# Special **Events**



# Sports & Leagues



# **PROGRAM LIFECYCLE**

| LIFECYCLE | DEFINITION                                                                                                                                            | PR  | CTUAL<br>OGRAM<br>RIBUTION | NATIONAL<br>AVERAGE<br>DISTRIBUTION |
|-----------|-------------------------------------------------------------------------------------------------------------------------------------------------------|-----|----------------------------|-------------------------------------|