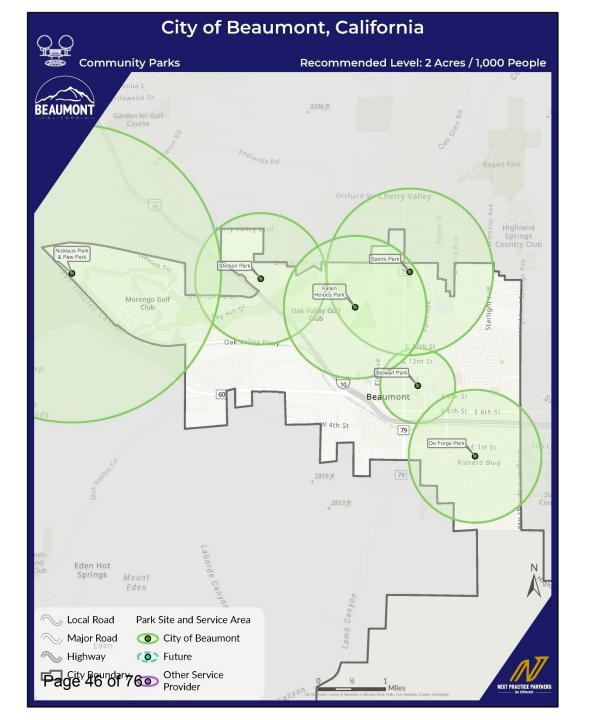

# EQUITY MAPS

Page 43 of 76

### Community Parks

### **LEVEL OF SERVICE**

Page 41 of 76

| Park TypeCity of<br>BeaumontOther<br>Service<br>ProviderTotal<br>Service<br>upon populationRecommended Service<br>Levels.<br>Revised for Local Service<br>AreaMeet Standard/<br>Need ExistsMeet Standard/<br>Additional Facilities/<br>Meet ExistsMeet Standard/<br>Meet ExistsMeet Standard/<br>Acre(s)Meet ExistsAdditional Facilities/<br>Meet ExistsMeet ExistsAdditional Facilities/<br>Meet Exists                            | 2024 Inventory - Developed Facilities     |        |         |                                       |      |           |        | 2024 Standards              |        | 2034 Standards |                    |                |        |             |
|-------------------------------------------------------------------------------------------------------------------------------------------------------------------------------------------------------------------------------------------------------------------------------------------------------------------------------------------------------------------------------------------------------------------------------------------------------------------------------------------------------------------------------------------------------------------------------------------------------------------------------------------------------------------------------------------------------------------------------------------------------------------------------------------------------------------------------------------------------------------------------------------------------------------------------------------------------------------------------------------------------------------------------------------------------------------------------------------------------------------------------------------------------------------------------------------------------------------------------------------------------------------------------------------------------------------------------------------------------------------------------------------------------------------------------------------------------------------------------------------------------------------------------------------------------------------------------|-------------------------------------------|--------|---------|---------------------------------------|------|-----------|--------|-----------------------------|--------|----------------|--------------------|----------------|--------|-------------|
| Community Parks         82.20         -         82.20         1.45         acres per<br>acres per<br>1.000         1.000         Need Exists         3.1         Acre(s)         Need Exists         5.0         Acre(s)           Mini Parks         0.60         -         0.60         0.01         acres per<br>acres per<br>1.000         0.05         acres per<br>1.000         Need Exists         2         Acre(s)         Need Exists         3         Acre(s)           Total Park Acres         121.05         45.00         166.05         2.93         acres per<br>acres per<br>1.000         3.0         acres per<br>1.000         Need Exists         21         Acre(s)         Need Exists         5         Mie(s)         Need Exists         5         Mie(s) <td>Park Type</td> <td></td> <td>Service</td> <td></td> <td></td> <td></td> <td></td> <td>Levels;<br/>Revised for Loca</td> <td></td> <td></td> <td></td> <td></td> <td></td> <td></td>                                    | Park Type                                 |        | Service |                                       |      |           |        | Levels;<br>Revised for Loca |        |                |                    |                |        |             |
| Mini Parks         0.60         -         0.60         0.01         acres per         1.000         Need Exists         2         Acre(s)         Need Exists         3         Acre(s)           Regional Park         -         45.00         0.79         acres per         1.000         0.50         acres per         1.000         Meets Standard         -         Acre(s)         Meed Exists         3         Acre(s)           Total Park Acres         121.05         45.00         166.05         2.93         acres per         1,000         3.30         acres per         1,000         Need Exists         21         Acre(s)         Need Exists         5         Mile(s)           Trails (paved and unpaved)         10.97         1.02         11.99         0.21         mile per         1,000         court per         5,000         Meets Standard         -         Court(s)           OUTDOOR AMENITIES:         -         16         1.00         court per         3,653         1.00         court per         5,000         Meets Standard         -         Court(s)         Meets Standard         -         Court(s)         Meets Standard         -         Court(s)         Meets Standard         -         Court(s)         Meets Standard         -                                                                                                                                                                                                                                                                               | Neighborhood Parks                        | 38.25  | -       | 38.25                                 | 0.68 | acres per | 1,000  | 0.75 acres per              | 1,000  | Need Exists    | 4 Acre(s)          | Need Exists    | 11     | Acre(s)     |
| Regional Park         -         45.00         45.00         0.79         acres per         1,000         Meets Standard         -         Acre(s)         Meets Standard         -         Acre(s)           Total Park Acres         121.05         45.00         166.05         2.93         acres per         1,000         3.30         acres per         1,000         Need Exists         21         Acre(s)         Meets Standard         -         Acre(s)           Trails (paved and unpaved)         10.97         1.02         11.99         0.21         mile per         1,000         0.30         mile per         1,000         Need Exists         5         Mile(s)         Need Exists         5         Mile(s)           OUTDOOR AMENITIES:         Basketball Courts         15.5         -         16         1.00         court per         56.616         1.00         court per         5.000         Meet Exists         4         Court(s)         Meets Standard         -         Court(s)           Tennis Courts         1         2         3         1.00         court per         56.616         1.00         court per         12.000         Need Exists         2         Court(s)         Meets Standard         -         Court(s)                                                                                                                                                                                                                                                                                                 | Community Parks                           | 82.20  | -       | 82.20                                 | 1.45 | acres per | 1,000  | 2.00 acres per              | 1,000  | Need Exists    | 31 Acre(s)         | Need Exists    | 50     | Acre(s)     |
| Total Park Acres         121.05         45.00         166.05         2.93         acres per         1,000         3.30         acres per         1,000         Need Exists         21         Acre(s)         Need Exists         52         Acre(s)           TRAILS:         Trails (paved and unpaved)         10.97         1.02         11.99         0.21         mile per         1,000         Need Exists         5         Mile(s)         Need Exists         5         Court(s)         Court(s)         Court(s)         Need Exists         5         Court(s)         Meets Standard         -         Court(s)         Need Exists         5         Court(s)         Meets Standard         -         Court(s)         Meets Standard <td>Mini Parks</td> <td>0.60</td> <td>-</td> <td>0.60</td> <td>0.01</td> <td>acres per</td> <td>1,000</td> <td>0.05 acres per</td> <td>1,000</td> <td>Need Exists</td> <td>2 Acre(s)</td> <td>Need Exists</td> <td>3</td> <td>Acre(s)</td> | Mini Parks                                | 0.60   | -       | 0.60                                  | 0.01 | acres per | 1,000  | 0.05 acres per              | 1,000  | Need Exists    | 2 Acre(s)          | Need Exists    | 3      | Acre(s)     |
| TRAILS:<br>Trails (paved and unpaved)10.971.0211.990.21mile per1,0000.30mile per1,000Need Exists5Mile(s)Need Exists5Mile(s)OUTDOOR AMENITIES:<br>Basketball Courts15.5-1.61.00court per3,6531.00court per5,000Meets Standard-Court(s)Meets Standard-Court(s)Tennis Courts-111.00court per5,6161.00court per12,000Need Exists4Court(s)Meets Standard-Court(s)Pickleball Courts1231.00court per18,8721.00court per12,000Need Exists2Court(s)Meets Standard-Court(s)Ball Fields (Diamond)8.25715.251.00field per3,7131.00field per10,00Meets Standard-Field(s)Multi-purpose Fields (soccer/rectangular)6.75-6.751.00field per3,300Need Exists0.33Field(s)Meets Standard-Site(s)Picnic Shelters5-51.00site per2,3591.00site per10,000Need Exists1Site(s)Meets Standard-Site(s)Picnic Shelters5-51.00site per10,000site per10,000Need Exists1Site(s)Meets Exists4Site(s)Outdoor                                                                                                                                                                                                                                                                                                                                                                                                                                                                                                                                                                                                                                                                                                    | Regional Park                             | -      | 45.00   | 45.00                                 | 0.79 | acres per | 1,000  | 0.50 acres per              | 1,000  | Meets Standard | - Acre(s)          | Meets Standard | -      | Acre(s)     |
| Trails (paved and unpaved)         10.97         1.02         11.99         0.21         mile per         1,000         0.30         mile per         1,000         Need Exists         5         Mile(s)         Need Exists         5         Mile(s)           OUTDOOR AMENITIES:         -         16         1.00         court per         3,653         1.00         court per         5,000         Meet Standard         -         Court(s)         Meets Standard         -         Court(s)         Meets Standard         -         Court(s)         Need Exists         4         Court(s)         Need Exists         5         Court(s)           Pickleball Courts         1         2         3         1.00         court per         18,872         1.00         court per         12,000         Need Exists         4         Court(s)         Meets Standard         -         Court(s)           Ball Fields (Diamond)         8.25         7         15.25         1.00         field per         3,713         1.00         meet Standard         -         Field(s)         Meets Standard         -         Field(s)           Multi-purpose Fields (soccer/rectangular)         6.75         -         6.75         1.00         site per         3,500         Meets Standard <td>Total Park Acres</td> <td>121.05</td> <td>45.00</td> <td>166.05</td> <td>2.93</td> <td>acres per</td> <td>1,000</td> <td>3.30 acres per</td> <td>1,000</td> <td>Need Exists</td> <td>21 Acre(s)</td> <td>Need Exists</td> <td>52</td> <td>Acre(s)</td>         | Total Park Acres                          | 121.05 | 45.00   | 166.05                                | 2.93 | acres per | 1,000  | 3.30 acres per              | 1,000  | Need Exists    | 21 Acre(s)         | Need Exists    | 52     | Acre(s)     |
| OUTDOOR AMENITIES:Basketball Courts15.5-161.00court per3,6531.00court per5,000Meets Standard-Court(s)Meets Standard-Court(s)Tennis Courts-111.00court per56,6161.00court per12,000Need Exists4Court(s)Need Exists5Court(s)Pickleball Courts1231.00court per18,8721.00court per12,000Need Exists2Court(s)Meets Standard-Court(s)Ball Fields (Diamond)8.25715.251.00field per3,7131.00field per8,000Need Exists0.33Field(s)Meets Standard-Field(s)Multi-purpose Fields (soccer/rectangular)6.75-6.751.00field per8,3881.00field per8,000Need Exists0.33Field(s)Meets Standard-Field(s)Playgrounds231241.00site per11,3231.00site per10,000Need Exists1Site(s)Meets Standard-Site(s)Picnic Shelters5-51.00site per11,3231.00site per10,000Need Exists1Site(s)Meets Standard-Site(s)Outdoor Swimming Pools1.00site per01.00site per70,000Need Exists1Site(s) <td>TRAILS:</td> <td></td> <td></td> <td></td> <td></td> <td></td> <td></td> <td></td> <td></td> <td>•</td> <td></td> <td></td> <td></td> <td></td>                                                                                                                                                                                                                                                                                                                                                                                                                                                                                                                                                                  | TRAILS:                                   |        |         |                                       |      |           |        |                             |        | •              |                    |                |        |             |
| Basketball Courts15.5-161.00court per3,6531.00court per5,000Meets Standard-Court(s)Meets Standard-Court(s)Tennis Courts-111.00court per56,6161.00court per12,000Need Exists4Court(s)Need Exists5Court(s)Pickleball Courts1231.00court per18,8721.00court per12,000Need Exists2Court(s)Meets Standard-Court(s)Ball Fields (Diamond)8.25715.251.00field per3,7131.00field per10,000Meets Standard-Field(s)Meets Standard-Field(s)Multi-purpose Fields (soccer/rectangular)6.75-6.751.00field per8,3881.00field per8,000Need Exists0.33Field(s)Meets Standard-Field(s)Playgrounds231241.00site per2,3591.00site per3,500Meets Standard-Site(s)Meets Standard-Site(s)Picnic Shelters5-51.00site per11,3231.00site per10,000Need Exists1Site(s)Meets Standard-Site(s)Gazebos3-31.00site per18,8721.00site per10,000Need Exists3Site(s)Need Exists4Site(s) <td>Trails (paved and unpaved)</td> <td>10.97</td> <td>1.02</td> <td>11.99</td> <td>0.21</td> <td>mile per</td> <td>1,000</td> <td>0.30 mile per</td> <td>1,000</td> <td>Need Exists</td> <td>5 Mile(s)</td> <td>Need Exists</td> <td>5</td> <td>Mile(s)</td>                                                                                                                                                                                                                                                                                                                                                                                                                                                            | Trails (paved and unpaved)                | 10.97  | 1.02    | 11.99                                 | 0.21 | mile per  | 1,000  | 0.30 mile per               | 1,000  | Need Exists    | 5 Mile(s)          | Need Exists    | 5      | Mile(s)     |
| Tennis Courts         -         1         1.00         court per         56,616         1.00         court per         12,000         Need Exists         4         Court(s)         Need Exists         5         Court(s)           Pickleball Courts         1         2         3         1.00         court per         18,872         1.00         court per         12,000         Need Exists         2         Court(s)         Meets Standard         -         Court(s)           Ball Fields (Diamond)         8.25         7         15.25         1.00         field per         3,713         1.00         field per         10,000         Meets Standard         -         Field(s)         Meets Standard         -         Field(s)           Multi-purpose Fields (soccer/rectangular)         6.75         -         6.75         1.00         field per         8,388         1.00         site per         3,500         Meets Standard         -         Field(s)           Playgrounds         23         1         24         1.00         site per         2,359         1.00         site per         3,500         Meets Standard         -         Site(s)           Picnic Shelters         5         -         5         1.00         site per                                                                                                                                                                                                                                                                                                | OUTDOOR AMENITIES:                        |        |         | · · · · · · · · · · · · · · · · · · · |      |           |        |                             |        |                |                    |                | *      |             |
| Pickleball Courts1231.00court per18,8721.00court per12,000Need Exists2Court(s)Meets Standard-Court(s)Ball Fields (Diamond)8.25715.251.00field per3,7131.00field per10,000Meets Standard-Field(s)Meets Standard-Field(s)Multi-purpose Fields (soccer/rectangular)6.75-6.751.00field per8,3881.00field per8,000Need Exists0.33Field(s)Meets Standard-Field(s)Playgrounds231241.00site per2,3591.00site per3,500Meets Standard-Site(s)Meets Standard-Site(s)Picnic Shelters5-51.00site per11,3231.00site per10,000Need Exists1Site(s)Meets Standard-Site(s)Gazebos3-31.00site per10,000site per10,000Need Exists3Site(s)Need Exists4Site(s)Outdoor Swimming Pools1.00site per50,000Need Exists1Site(s)Need Exists1Site(s)Need Exists1Site(s)Shate Parks1-11.00site per50,000Need Exists1Site(s)Need Exists1Site(s)Splash Pads1.00 </td <td>Basketball Courts</td> <td>15.5</td> <td>-</td> <td>16</td> <td>1.00</td> <td>court per</td> <td>3,653</td> <td>1.00 court per</td> <td>5,000</td> <td>Meets Standard</td> <td>- Court(s)</td> <td>Meets Standard</td> <td>-</td> <td>Court(s)</td>                                                                                                                                                                                                                                                                                                                                                                                                                                                                                   | Basketball Courts                         | 15.5   | -       | 16                                    | 1.00 | court per | 3,653  | 1.00 court per              | 5,000  | Meets Standard | - Court(s)         | Meets Standard | -      | Court(s)    |
| Ball Fields (Diamond)8.25715.251.00field per3,7131.00field per10,000Meets Standard-Field(s)Meets Standard-Field(s)Multi-purpose Fields (soccer/rectangular)6.75-6.751.00field per8,3881.00field per8,000Need Exists0.33Field(s)Meets Standard-Field(s)Playgrounds231241.00site per2,3591.00site per3,500Meets Standard-Site(s)Meets Standard-Site(s)Picnic Shelters5-51.00site per11,3231.00site per10,000Need Exists1Site(s)Meets Standard-Site(s)Gazebos3-31.00site per18,8721.00site per10,000Need Exists3Site(s)Need Exists4Site(s)Outdoor Swimming Pools1.00site per01.00site per70,000Need Exists1Site(s)Need Exists1Site(s)Skate Parks1-11.00site per01.00site per30,000Need Exists2Site(s)Need Exists1Site(s)Splash Pads1.00site per01.00site per30,000Need Exists2Site(s)Need Exists1Site(s)Dog Parks11 <td< td=""><td>Tennis Courts</td><td>-</td><td>1</td><td>1</td><td>1.00</td><td>court per</td><td>56,616</td><td>1.00 court per</td><td>12,000</td><td>Need Exists</td><td>4 Court(s)</td><td>Need Exists</td><td>5</td><td>Court(s)</td></td<>                                                                                                                                                                                                                                                                                                                                                                                                                                                                                                              | Tennis Courts                             | -      | 1       | 1                                     | 1.00 | court per | 56,616 | 1.00 court per              | 12,000 | Need Exists    | 4 Court(s)         | Need Exists    | 5      | Court(s)    |
| Multi-purpose Fields (soccer/rectangular)6.75-6.751.00field per8,3881.00field per8,000Need Exists0.33Field(s)Meets Standard-Field(s)Playgrounds231241.00site per2,3591.00site per3,500Meets Standard-Site(s)Meets Standard-Site(s)Picnic Shelters5-51.00site per11,3231.00site per10,000Need Exists1Site(s)Meets Standard-Site(s)Gazebos3-31.00site per18,8721.00site per10,000Need Exists3Site(s)Need Exists4Site(s)Outdoor Swimming Pools1.00site per01.00site per50,000Need Exists1Site(s)Need Exists1Site(s)Skate Parks1-11.00site per56,6161.00site per70,000Meets Standard-Site(s)Site(s)Splash Pads1.00site per01.00site per30,000Need Exists2Site(s)Need Exists1Site(s)Dog Parks1121.00site per28,3081.00site per40,000Meets Standard-Site(s)Dog Parks1121.00site per28,3081.00site per<                                                                                                                                                                                                                                                                                                                                                                                                                                                                                                                                                                                                                                                                                                                                                                              | Pickleball Courts                         | 1      | 2       | 3                                     | 1.00 | court per | 18,872 | 1.00 court per              | 12,000 | Need Exists    | 2 Court(s)         | Meets Standard | -      | Court(s)    |
| Playgrounds231241.00site per2,3591.00site per3,500Meets Standard-Site(s)Meets Standard-Site(s)Picnic Shelters5-51.00site per11,3231.00site per10,000Need Exists1Site(s)Meets Standard-Site(s)Gazebos3-31.00site per18,8721.00site per10,000Need Exists3Site(s)Need Exists4Site(s)Outdoor Swimming Pools1.00site per01.00site per50,000Need Exists1Site(s)Need Exists1Site(s)Skate Parks1-11.00site per01.00site per70,000Meets Standard-Site(s)Site(s)Site(s)Splash Pads1.00site per01.00site per30,000Need Exists2Site(s)Need Exists1Site(s)Dog Parks1121.00site per28,3081.00site per40,000Meets Standard-Site(s)Site(s)Need Exists1Site(s)                                                                                                                                                                                                                                                                                                                                                                                                                                                                                                                                                                                                                                                                                                                                                                                                                                                                                                                                 | Ball Fields (Diamond)                     | 8.25   | 7       | 15.25                                 | 1.00 | field per | 3,713  | 1.00 field per              | 10,000 | Meets Standard | - Field(s)         | Meets Standard | -      | Field(s)    |
| Picnic Shelters5-51.00site per11,3231.00site per10,000Need Exists1Site(s)Meets Standard-Site(s)Gazebos3-31.00site per18,8721.00site per10,000Need Exists3Site(s)Need Exists4Site(s)Outdoor Swimming Pools1.00site per01.00site per50,000Need Exists1Site(s)Need Exists1Site(s)Skate Parks1-11.00site per56,6161.00site per70,000Meets Standard-Site(s)Need Exists1Site(s)Splash Pads1.00site per01.00site per30,000Need Exists2Site(s)Need Exists1Site(s)Dog Parks1121.00site per28,3081.00site per40,000Meets Standard-Site(s)Meets Standard-Site(s)                                                                                                                                                                                                                                                                                                                                                                                                                                                                                                                                                                                                                                                                                                                                                                                                                                                                                                                                                                                                                         | Multi-purpose Fields (soccer/rectangular) | 6.75   | -       | 6.75                                  | 1.00 | field per | 8,388  | 1.00 field per              | 8,000  | Need Exists    | 0.33 Field(s)      | Meets Standard | -      | Field(s)    |
| Gazebos3-31.00site per18,8721.00site per10,000Need Exists3Site(s)Need Exists4Site(s)Outdoor Swimming Pools1.00site per01.00site per50,000Need Exists1Site(s)Need Exists1Site(s)Need Exists1Site(s)Skate Parks1-11.00site per56,6161.00site per70,000Meets Standard-Site(s)Meets Standard-Site(s)Splash Pads1.00site per01.00site per30,000Need Exists2Site(s)Need Exists1Site(s)Dog Parks1121.00site per28,3081.00site per40,000Meets Standard-Site(s)Meets Standard-Site(s)                                                                                                                                                                                                                                                                                                                                                                                                                                                                                                                                                                                                                                                                                                                                                                                                                                                                                                                                                                                                                                                                                                  | Playgrounds                               | 23     | 1       | 24                                    | 1.00 | site per  | 2,359  | 1.00 site per               | 3,500  | Meets Standard | - Site(s)          | Meets Standard | -      | Site(s)     |
| Outdoor Swimming Pools1.00site per01.00site per50,000Need Exists1Site(s)Need Exists1Site(s)Skate Parks1-11.00site per56,6161.00site per70,000Meets Standard-Site(s)Meets Standard-Site(s)Splash Pads1.00site per01.00site per30,000Need Exists2Site(s)Need Exists1Site(s)Dog Parks1121.00site per28,3081.00site per40,000Meets Standard-Site(s)Meets Standard-Site(s)                                                                                                                                                                                                                                                                                                                                                                                                                                                                                                                                                                                                                                                                                                                                                                                                                                                                                                                                                                                                                                                                                                                                                                                                         | Picnic Shelters                           | 5      | -       | 5                                     | 1.00 | site per  | 11,323 | 1.00 site per               | 10,000 | Need Exists    | 1 Site(s)          | Meets Standard | -      | Site(s)     |
| Skate Parks1-11.00site per56,6161.00site per70,000Meets Standard-Site(s)Meets Standard-Site(s)Splash Pads1.00site per01.00site per30,000Need Exists2Site(s)Need Exists1Site(s)Dog Parks1121.00site per28,3081.00site per40,000Meets Standard-Site(s)Meets Standard-Site(s)                                                                                                                                                                                                                                                                                                                                                                                                                                                                                                                                                                                                                                                                                                                                                                                                                                                                                                                                                                                                                                                                                                                                                                                                                                                                                                    | Gazebos                                   | 3      | -       | 3                                     | 1.00 | site per  | 18,872 | 1.00 site per               | 10,000 | Need Exists    | 3 Site(s)          | Need Exists    | 4      | Site(s)     |
| Splash Pads1.00site per01.00site per30,000Need Exists2Site(s)Need Exists1Site(s)Dog Parks1121.00site per28,3081.00site per40,000Meets Standard-Site(s)Meets Standard-Site(s)                                                                                                                                                                                                                                                                                                                                                                                                                                                                                                                                                                                                                                                                                                                                                                                                                                                                                                                                                                                                                                                                                                                                                                                                                                                                                                                                                                                                  | Outdoor Swimming Pools                    | -      | -       | -                                     | 1.00 | site per  | 0      | 1.00 site per               | 50,000 | Need Exists    | 1 Site(s)          | Need Exists    | 1      | Site(s)     |
| Dog Parks       1       1       2       1.00       site per       28,308       1.00       site per       40,000       Meets Standard       -       Site(s)       Meets Standard       -       Site(s)                                                                                                                                                                                                                                                                                                                                                                                                                                                                                                                                                                                                                                                                                                                                                                                                                                                                                                                                                                                                                                                                                                                                                                                                                                                                                                                                                                         | Skate Parks                               | 1      | -       | 1                                     | 1.00 | site per  | 56,616 | 1.00 site per               | 70,000 | Meets Standard | - Site(s)          | Meets Standard | -      | Site(s)     |
|                                                                                                                                                                                                                                                                                                                                                                                                                                                                                                                                                                                                                                                                                                                                                                                                                                                                                                                                                                                                                                                                                                                                                                                                                                                                                                                                                                                                                                                                                                                                                                               | Splash Pads                               | -      | -       | -                                     | 1.00 | site per  | 0      | 1.00 site per               | 30,000 | Need Exists    | 2 Site(s)          | Need Exists    | 1      | Site(s)     |
|                                                                                                                                                                                                                                                                                                                                                                                                                                                                                                                                                                                                                                                                                                                                                                                                                                                                                                                                                                                                                                                                                                                                                                                                                                                                                                                                                                                                                                                                                                                                                                               | Dog Parks                                 | 1      | 1       | 2                                     | 1.00 | site per  | 28,308 | 1.00 site per               | 40,000 | Meets Standard | - Site(s)          | Meets Standard | -      | Site(s)     |
| INDOOR AMENITIES:                                                                                                                                                                                                                                                                                                                                                                                                                                                                                                                                                                                                                                                                                                                                                                                                                                                                                                                                                                                                                                                                                                                                                                                                                                                                                                                                                                                                                                                                                                                                                             | INDOOR AMENITIES:                         |        |         |                                       |      |           |        |                             |        |                |                    |                |        |             |
| Indoor Aquatic Space 1.00 SF per person 0.25 SF per person Need Exists 14,154 Square Feet Need Exists 16,525 Square F                                                                                                                                                                                                                                                                                                                                                                                                                                                                                                                                                                                                                                                                                                                                                                                                                                                                                                                                                                                                                                                                                                                                                                                                                                                                                                                                                                                                                                                         | Indoor Aquatic Space                      | -      | -       | -                                     | 1.00 | SF per    | person | 0.25 SF per                 | person | Need Exists    | 14,154 Square Feet | Need Exists    | 16,525 | Square Feet |
| Indoor Fitness / Recreation Space 24,857 1,500 26,357 0.47 SF per person 1.00 SF per person Need Exists 30,259 Square Feet Need Exists 39,744 Square F                                                                                                                                                                                                                                                                                                                                                                                                                                                                                                                                                                                                                                                                                                                                                                                                                                                                                                                                                                                                                                                                                                                                                                                                                                                                                                                                                                                                                        | Indoor Fitness / Recreation Space         | 24,857 | 1,500   | 26,357                                | 0.47 | SF per    | person | 1.00 SF per                 | person | Need Exists    | 30,259 Square Feet | Need Exists    | 39,744 | Square Feet |
|                                                                                                                                                                                                                                                                                                                                                                                                                                                                                                                                                                                                                                                                                                                                                                                                                                                                                                                                                                                                                                                                                                                                                                                                                                                                                                                                                                                                                                                                                                                                                                               |                                           |        |         |                                       |      |           |        |                             |        |                |                    |                |        |             |