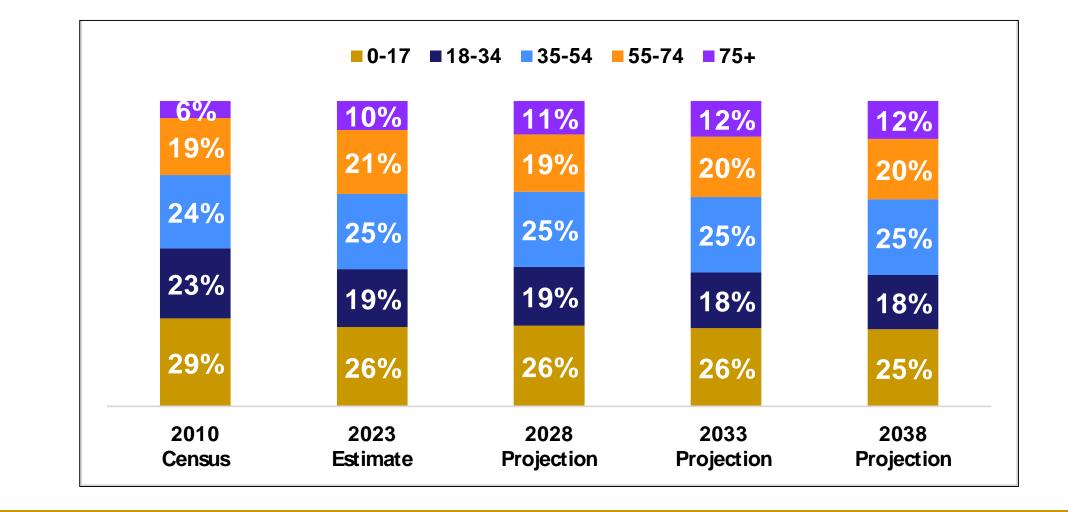

y Public Meeting and presentation of findings  |
| April 29 – May 9 | Prepare Draft Report                                   |
| May 10 – May 16  | Staff review of Draft Report                           |
| May 17 – 30      | Prepare Final Report                                   |
| June 3           | Final Report presentation to Council                   |

### Recommended Action:

Receive and file the Parks and Community Services Master Plan Findings.

### Attachments:

A. Parks and Community Services Master Plan Findings Presentation

# BEAUMONT PARKS & COMMUNITY SERVICES MASTER PLAN

April 2025





EXT PRACTICE PARTNERS be different



# **COMMUNITY PROFILE**

Page 6 of 76

# 

# of Beaumont residents live within a **10-minute walk** of a park.





# Population



# Race/Ethnicity



Age Segments



# **Income** Levels

Page 11 of 76



General Sports MPI







# **PUBLIC INPUT**

Page 14 of 76

# PARTICIPANTS

416

STATISTICALLY VALID SURVEYS

364

**ONLINE COMMUNITY SURVEYS** 

Page 15 of 76



PUBLIC INPUT MEETINGS

# **Statistically-Valid Survey**

- Goal 400 Surveys
   COMPLETED 416 SURVEYS
- 95% Level of Confidence
- +/- 4.7% Margin of error
- Results only from resident households in Beaumont









# Q2. Have you/your household visited any City of Beaumont's parks/facilities during the past year?

by percentage of respondents





# Rated Parks "Excellent" or "Good"

National Average: 79%

Beaumont: 60%



by percentage of respondents who responded "yes" to Q2 (excluding "not provided")





# Q3. Please check all of the reasons why you or/your household do