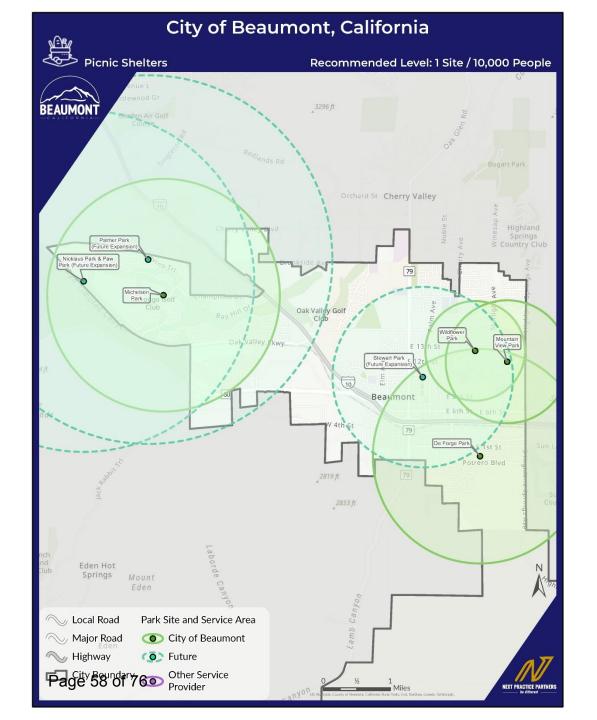

### **LEVEL OF SERVICE**

Page 41 of 76

| Park TypeCity of<br>BeaumontOther<br>Service<br>ProviderTotal<br>Service<br>upon populationRecommended Service<br>Levels.<br>Revised for Local Service<br>AreaMeet Standard/<br>Need ExistsMeet Standard/<br>Additional Facilities/<br>Meet ExistsMeet Standard/<br>Meet ExistsMeet Standard/<br>Acre(s)Meet ExistsAdditional Facilities/<br>Meet ExistsMeet ExistsAdditional Facilities/<br>Meet Exists                            | 2024 Inventory - Developed Facilities     |        |         |                                       |      |           |        | 2024 Standards              |        | 2034 Standards |                    |                |        |             |
|-------------------------------------------------------------------------------------------------------------------------------------------------------------------------------------------------------------------------------------------------------------------------------------------------------------------------------------------------------------------------------------------------------------------------------------------------------------------------------------------------------------------------------------------------------------------------------------------------------------------------------------------------------------------------------------------------------------------------------------------------------------------------------------------------------------------------------------------------------------------------------------------------------------------------------------------------------------------------------------------------------------------------------------------------------------------------------------------------------------------------------------------------------------------------------------------------------------------------------------------------------------------------------------------------------------------------------------------------------------------------------------------------------------------------------------------------------------------------------------------------------------------------------------------------------------------------------|-------------------------------------------|--------|---------|---------------------------------------|------|-----------|--------|-----------------------------|--------|----------------|--------------------|----------------|--------|-------------|
| Community Parks         82.20         -         82.20         1.45         acres per<br>acres per<br>1.000         1.000         Need Exists         3.1         Acre(s)         Need Exists         5.0         Acre(s)           Mini Parks         0.60         -         0.60         0.01         acres per<br>acres per<br>1.000         0.05         acres per<br>1.000         Need Exists         2         Acre(s)         Need Exists         3         Acre(s)           Total Park Acres         121.05         45.00         166.05         2.93         acres per<br>acres per<br>1.000         3.0         acres per<br>1.000         Need Exists         21         Acre(s)         Need Exists         5         Mie(s)         Need Exists         5         Mie(s) <td>Park Type</td> <td></td> <td>Service</td> <td></td> <td></td> <td></td> <td></td> <td>Levels;<br/>Revised for Loca</td> <td></td> <td></td> <td></td> <td></td> <td></td> <td></td>                                    | Park Type                                 |        | Service |                                       |      |           |        | Levels;<br>Revised for Loca |        |                |                    |                |        |             |
| Mini Parks         0.60         -         0.60         0.01         acres per         1.000         Need Exists         2         Acre(s)         Need Exists         3         Acre(s)           Regional Park         -         45.00         0.79         acres per         1.000         0.50         acres per         1.000         Meets Standard         -         Acre(s)         Meed Exists         3         Acre(s)           Total Park Acres         121.05         45.00         166.05         2.93         acres per         1,000         3.30         acres per         1,000         Need Exists         21         Acre(s)         Need Exists         5         Mile(s)           Trails (paved and unpaved)         10.97         1.02         11.99         0.21         mile per         1,000         court per         5,000         Meets Standard         -         Court(s)           OUTDOOR AMENITIES:         -         16         1.00         court per         3,653         1.00         court per         5,000         Meets Standard         -         Court(s)         Meets Standard         -         Court(s)         Meets Standard         -         Court(s)         Meets Standard         -         Court(s)         Meets Standard         -                                                                                                                                                                                                                                                                               | Neighborhood Parks                        | 38.25  | -       | 38.25                                 | 0.68 | acres per | 1,000  | 0.75 acres per              | 1,000  | Need Exists    | 4 Acre(s)          | Need Exists    | 11     | Acre(s)     |
| Regional Park         -         45.00         45.00         0.79         acres per         1,000         Meets Standard         -         Acre(s)         Meets Standard         -         Acre(s)           Total Park Acres         121.05         45.00         166.05         2.93         acres per         1,000         3.30         acres per         1,000         Need Exists         21         Acre(s)         Meets Standard         -         Acre(s)           Trails (paved and unpaved)         10.97         1.02         11.99         0.21         mile per         1,000         0.30         mile per         1,000         Need Exists         5         Mile(s)         Need Exists         5         Mile(s)           OUTDOOR AMENITIES:         Basketball Courts         15.5         -         16         1.00         court per         56.616         1.00         court per         5.000         Meet Exists         4         Court(s)         Meets Standard         -         Court(s)           Tennis Courts         1         2         3         1.00         court per         56.616         1.00         court per         12.000         Need Exists         2         Court(s)         Meets Standard         -         Court(s)                                                                                                                                                                                                                                                                                                 | Community Parks                           | 82.20  | -       | 82.20                                 | 1.45 | acres per | 1,000  | 2.00 acres per              | 1,000  | Need Exists    | 31 Acre(s)         | Need Exists    | 50     | Acre(s)     |
| Total Park Acres         121.05         45.00         166.05         2.93         acres per         1,000         3.30         acres per         1,000         Need Exists         21         Acre(s)         Need Exists         52         Acre(s)           TRAILS:         Trails (paved and unpaved)         10.97         1.02         11.99         0.21         mile per         1,000         Need Exists         5         Mile(s)         Need Exists         5         Court(s)         Court(s)         Court(s)         Need Exists         5         Court(s)         Meets Standard         -         Court(s)         Need Exists         5         Court(s)         Meets Standard         -         Court(s)         Meets Standard <td>Mini Parks</td> <td>0.60</td> <td>-</td> <td>0.60</td> <td>0.01</td> <td>acres per</td> <td>1,000</td> <td>0.05 acres per</td> <td>1,000</td> <td>Need Exists</td> <td>2 Acre(s)</td> <td>Need Exists</td> <td>3</td> <td>Acre(s)</td> | Mini Parks                                | 0.60   | -       | 0.60                                  | 0.01 | acres per | 1,000  | 0.05 acres per              | 1,000  | Need Exists    | 2 Acre(s)          | Need Exists    | 3      | Acre(s)     |
| TRAILS:<br>Trails (paved and unpaved)10.971.0211.990.21mile per1,0000.30mile per1,000Need Exists5Mile(s)Need Exists5Mile(s)OUTDOOR AMENITIES:<br>Basketball Courts15.5-1.61.00court per3,6531.00court per5,000Meets Standard-Court(s)Meets Standard-Court(s)Tennis Courts-111.00court per5,6161.00court per12,000Need Exists4Court(s)Meets Standard-Court(s)Pickleball Courts1231.00court per18,8721.00court per12,000Need Exists2Court(s)Meets Standard-Court(s)Ball Fields (Diamond)8.25715.251.00field per3,7131.00field per10,00Meets Standard-Field(s)Multi-purpose Fields (soccer/rectangular)6.75-6.751.00field per3,300Need Exists0.33Field(s)Meets Standard-Site(s)Picnic Shelters5-51.00site per2,3591.00site per10,000Need Exists1Site(s)Meets Standard-Site(s)Picnic Shelters5-51.00site per10,000site per10,000Need Exists1Site(s)Meets Exists4Site(s)Outdoor                                                                                                                                                                                                                                                                                                                                                                                                                                                                                                                                                                                                                                                                                                    | Regional Park                             | -      | 45.00   | 45.00                                 | 0.79 | acres per | 1,000  | 0.50 acres per              | 1,000  | Meets Standard | - Acre(s)          | Meets Standard | -      | Acre(s)     |
| Trails (paved and unpaved)         10.97         1.02         11.99         0.21         mile per         1,000         0.30         mile per         1,000         Need Exists         5         Mile(s)         Need Exists         5         Mile(s)           OUTDOOR AMENITIES:         -         16         1.00         court per         3,653         1.00         court per         5,000         Meet Standard         -         Court(s)         Meets Standard         -         Court(s)         Meets Standard         -         Court(s)         Need Exists         4         Court(s)         Need Exists         5         Court(s)           Pickleball Courts         1         2         3         1.00         court per         18,872         1.00         court per         12,000         Need Exists         4         Court(s)         Meets Standard         -         Court(s)           Ball Fields (Diamond)         8.25         7         15.25         1.00         field per         3,713         1.00         meet Standard         -         Field(s)         Meets Standard         -         Field(s)           Multi-purpose Fields (soccer/rectangular)         6.75         -         6.75         1.00         site per         3,500         Meets Standard <td>Total Park Acres</td> <td>121.05</td> <td>45.00</td> <td>166.05</td> <td>2.93</td> <td>acres per</td> <td>1,000</td> <td>3.30 acres per</td> <td>1,000</td> <td>Need Exists</td> <td>21 Acre(s)</td> <td>Need Exists</td> <td>52</td> <td>Acre(s)</td>         | Total Park Acres                          | 121.05 | 45.00   | 166.05                                | 2.93 | acres per | 1,000  | 3.30 acres per              | 1,000  | Need Exists    | 21 Acre(s)         | Need Exists    | 52     | Acre(s)     |
| OUTDOOR AMENITIES:Basketball Courts15.5-161.00court per3,6531.00court per5,000Meets Standard-Court(s)Meets Standard-Court(s)Tennis Courts-111.00court per56,6161.00court per12,000Need Exists4Court(s)Need Exists5Court(s)Pickleball Courts1231.00court per18,8721.00court per12,000Need Exists2Court(s)Meets Standard-Court(s)Ball Fields (Diamond)8.25715.251.00field per3,7131.00field per8,000Need Exists0.33Field(s)Meets Standard-Field(s)Multi-purpose Fields (soccer/rectangular)6.75-6.751.00field per8,3881.00field per8,000Need Exists0.33Field(s)Meets Standard-Field(s)Playgrounds231241.00site per11,3231.00site per10,000Need Exists1Site(s)Meets Standard-Site(s)Picnic Shelters5-51.00site per11,3231.00site per10,000Need Exists1Site(s)Meets Standard-Site(s)Outdoor Swimming Pools1.00site per01.00site per70,000Need Exists1Site(s) <td>TRAILS:</td> <td></td> <td></td> <td></td> <td></td> <td></td> <td></td> <td></td> <td></td> <td>•</td> <td></td> <td></td> <td></td> <td></td>                                                                                                                                                                                                                                                                                                                                                                                                                                                                                                                                                                  | TRAILS:                                   |        |         |                                       |      |           |        |                             |        | •              |                    |                |        |             |
| Basketball Courts15.5-161.00court per3,6531.00court per5,000Meets Standard-Court(s)Meets Standard-Court(s)Tennis Courts-111.00court per56,6161.00court per12,000Need Exists4Court(s)Need Exists5Court(s)Pickleball Courts1231.00court per18,8721.00court per12,000Need Exists2Court(s)Meets Standard-Court(s)Ball Fields (Diamond)8.25715.251.00field per3,7131.00field per10,000Meets Standard-Field(s)Meets Standard-Field(s)Multi-purpose Fields (soccer/rectangular)6.75-6.751.00field per8,3881.00field per8,000Need Exists0.33Field(s)Meets Standard-Field(s)Playgrounds231241.00site per2,3591.00site per3,500Meets Standard-Site(s)Meets Standard-Site(s)Picnic Shelters5-51.00site per11,3231.00site per10,000Need Exists1Site(s)Meets Standard-Site(s)Gazebos3-31.00site per18,8721.00site per10,000Need Exists3Site(s)Need Exists4Site(s) <td>Trails (paved and unpaved)</td> <td>10.97</td> <td>1.02</td> <td>11.99</td> <td>0.21</td> <td>mile per</td> <td>1,000</td> <td>0.30 mile per</td> <td>1,000</td> <td>Need Exists</td> <td>5 Mile(s)</td> <td>Need Exists</td> <td>5</td> <td>Mile(s)</td>                                                                                                                                                                                                                                                                                                                                                                                                                                                            | Trails (paved and unpaved)                | 10.97  | 1.02    | 11.99                                 | 0.21 | mile per  | 1,000  | 0.30 mile per               | 1,000  | Need Exists    | 5 Mile(s)          | Need Exists    | 5      | Mile(s)     |
| Tennis Courts         -         1         1.00         court per         56,616         1.00         court per         12,000         Need Exists         4         Court(s)         Need Exists         5         Court(s)           Pickleball Courts         1         2         3         1.00         court per         18,872         1.00         court per         12,000         Need Exists         2         Court(s)         Meets Standard         -         Court(s)           Ball Fields (Diamond)         8.25         7         15.25         1.00         field per         3,713         1.00         field per         10,000         Meets Standard         -         Field(s)         Meets Standard         -         Field(s)           Multi-purpose Fields (soccer/rectangular)         6.75         -         6.75         1.00         field per         8,388         1.00         site per         3,500         Meets Standard         -         Field(s)           Playgrounds         23         1         24         1.00         site per         2,359         1.00         site per         3,500         Meets Standard         -         Site(s)           Picnic Shelters         5         -         5         1.00         site per                                                                                                                                                                                                                                                                                                | OUTDOOR AMENITIES:                        |        |         | · · · · · · · · · · · · · · · · · · · |      |           |        |                             |        |                |                    |                | *      |             |
| Pickleball Courts1231.00court per18,8721.00court per12,000Need Exists2Court(s)Meets Standard-Court(s)Ball Fields (Diamond)8.25715.251.00field per3,7131.00field per10,000Meets Standard-Field(s)Meets Standard-Field(s)Multi-purpose Fields (soccer/rectangular)6.75-6.751.00field per8,3881.00field per8,000Need Exists0.33Field(s)Meets Standard-Field(s)Playgrounds231241.00site per2,3591.00site per3,500Meets Standard-Site(s)Meets Standard-Site(s)Picnic Shelters5-51.00site per11,3231.00site per10,000Need Exists1Site(s)Meets Standard-Site(s)Gazebos3-31.00site per10,000site per10,000Need Exists3Site(s)Need Exists4Site(s)Outdoor Swimming Pools1.00site per50,000Need Exists1Site(s)Need Exists1Site(s)Need Exists1Site(s)Shate Parks1-11.00site per50,000Need Exists1Site(s)Need Exists1Site(s)Splash Pads1.00 </td <td>Basketball Courts</td> <td>15.5</td> <td>-</td> <td>16</td> <td>1.00</td> <td>court per</td> <td>3,653</td> <td>1.00 court per</td> <td>5,000</td> <td>Meets Standard</td> <td>- Court(s)</td> <td>Meets Standard</td> <td>-</td> <td>Court(s)</td>                                                                                                                                                                                                                                                                                                                                                                                                                                                                                   | Basketball Courts                         | 15.5   | -       | 16                                    | 1.00 | court per | 3,653  | 1.00 court per              | 5,000  | Meets Standard | - Court(s)         | Meets Standard | -      | Court(s)    |
| Ball Fields (Diamond)8.25715.251.00field per3,7131.00field per10,000Meets Standard-Field(s)Meets Standard-Field(s)Multi-purpose Fields (soccer/rectangular)6.75-6.751.00field per8,3881.00field per8,000Need Exists0.33Field(s)Meets Standard-Field(s)Playgrounds231241.00site per2,3591.00site per3,500Meets Standard-Site(s)Meets Standard-Site(s)Picnic Shelters5-51.00site per11,3231.00site per10,000Need Exists1Site(s)Meets Standard-Site(s)Gazebos3-31.00site per18,8721.00site per10,000Need Exists3Site(s)Need Exists4Site(s)Outdoor Swimming Pools1.00site per01.00site per70,000Need Exists1Site(s)Need Exists1Site(s)Skate Parks1-11.00site per01.00site per30,000Need Exists2Site(s)Need Exists1Site(s)Splash Pads1.00site per01.00site per30,000Need Exists2Site(s)Need Exists1Site(s)Dog Parks11 <td< td=""><td>Tennis Courts</td><td>-</td><td>1</td><td>1</td><td>1.00</td><td>court per</td><td>56,616</td><td>1.00 court per</td><td>12,000</td><td>Need Exists</td><td>4 Court(s)</td><td>Need Exists</td><td>5</td><td>Court(s)</td></td<>                                                                                                                                                                                                                                                                                                                                                                                                                                                                                                              | Tennis Courts                             | -      | 1       | 1                                     | 1.00 | court per | 56,616 | 1.00 court per              | 12,000 | Need Exists    | 4 Court(s)         | Need Exists    | 5      | Court(s)    |
| Multi-purpose Fields (soccer/rectangular)6.75-6.751.00field per8,3881.00field per8,000Need Exists0.33Field(s)Meets Standard-Field(s)Playgrounds231241.00site per2,3591.00site per3,500Meets Standard-Site(s)Meets Standard-Site(s)Picnic Shelters5-51.00site per11,3231.00site per10,000Need Exists1Site(s)Meets Standard-Site(s)Gazebos3-31.00site per18,8721.00site per10,000Need Exists3Site(s)Need Exists4Site(s)Outdoor Swimming Pools1.00site per01.00site per50,000Need Exists1Site(s)Need Exists1Site(s)Skate Parks1-11.00site per56,6161.00site per70,000Meets Standard-Site(s)Site(s)Splash Pads1.00site per01.00site per30,000Need Exists2Site(s)Need Exists1Site(s)Dog Parks1121.00site per28,3081.00site per40,000Meets Standard-Site(s)Dog Parks1121.00site per28,3081.00site per<                                                                                                                                                                                                                                                                                                                                                                                                                                                                                                                                                                                                                                                                                                                                                                              | Pickleball Courts                         | 1      | 2       | 3                                     | 1.00 | court per | 18,872 | 1.00 court per              | 12,000 | Need Exists    | 2 Court(s)         | Meets Standard | -      | Court(s)    |
| Playgrounds231241.00site per2,3591.00site per3,500Meets Standard-Site(s)Meets Standard-Site(s)Picnic Shelters5-51.00site per11,3231.00site per10,000Need Exists1Site(s)Meets Standard-Site(s)Gazebos3-31.00site per18,8721.00site per10,000Need Exists3Site(s)Need Exists4Site(s)Outdoor Swimming Pools1.00site per01.00site per50,000Need Exists1Site(s)Need Exists1Site(s)Skate Parks1-11.00site per01.00site per70,000Meets Standard-Site(s)Site(s)Site(s)Splash Pads1.00site per01.00site per30,000Need Exists2Site(s)Need Exists1Site(s)Dog Parks1121.00site per28,3081.00site per40,000Meets Standard-Site(s)Site(s)Need Exists1Site(s)                                                                                                                                                                                                                                                                                                                                                                                                                                                                                                                                                                                                                                                                                                                                                                                                                                                                                                                                 | Ball Fields (Diamond)                     | 8.25   | 7       | 15.25                                 | 1.00 | field per | 3,713  | 1.00 field per              | 10,000 | Meets Standard | - Field(s)         | Meets Standard | -      | Field(s)    |
| Picnic Shelters5-51.00site per11,3231.00site per10,000Need Exists1Site(s)Meets Standard-Site(s)Gazebos3-31.00site per18,8721.00site per10,000Need Exists3Site(s)Need Exists4Site(s)Outdoor Swimming Pools1.00site per01.00site per50,000Need Exists1Site(s)Need Exists1Site(s)Skate Parks1-11.00site per56,6161.00site per70,000Meets Standard-Site(s)Need Exists1Site(s)Splash Pads1.00site per01.00site per30,000Need Exists2Site(s)Need Exists1Site(s)Dog Parks1121.00site per28,3081.00site per40,000Meets Standard-Site(s)Meets Standard-Site(s)                                                                                                                                                                                                                                                                                                                                                                                                                                                                                                                                                                                                                                                                                                                                                                                                                                                                                                                                                                                                                         | Multi-purpose Fields (soccer/rectangular) | 6.75   | -       | 6.75                                  | 1.00 | field per | 8,388  | 1.00 field per              | 8,000  | Need Exists    | 0.33 Field(s)      | Meets Standard | -      | Field(s)    |
| Gazebos3-31.00site per18,8721.00site per10,000Need Exists3Site(s)Need Exists4Site(s)Outdoor Swimming Pools1.00site per01.00site per50,000Need Exists1Site(s)Need Exists1Site(s)Need Exists1Site(s)Skate Parks1-11.00site per56,6161.00site per70,000Meets Standard-Site(s)Meets Standard-Site(s)Splash Pads1.00site per01.00site per30,000Need Exists2Site(s)Need Exists1Site(s)Dog Parks1121.00site per28,3081.00site per40,000Meets Standard-Site(s)Meets Standard-Site(s)                                                                                                                                                                                                                                                                                                                                                                                                                                                                                                                                                                                                                                                                                                                                                                                                                                                                                                                                                                                                                                                                                                  | Playgrounds                               | 23     | 1       | 24                                    | 1.00 | site per  | 2,359  | 1.00 site per               | 3,500  | Meets Standard | - Site(s)          | Meets Standard | -      | Site(s)     |
| Outdoor Swimming Pools1.00site per01.00site per50,000Need Exists1Site(s)Need Exists1Site(s)Skate Parks1-11.00site per56,6161.00site per70,000Meets Standard-Site(s)Meets Standard-Site(s)Splash Pads1.00site per01.00site per30,000Need Exists2Site(s)Need Exists1Site(s)Dog Parks1121.00site per28,3081.00site per40,000Meets Standard-Site(s)Meets Standard-Site(s)                                                                                                                                                                                                                                                                                                                                                                                                                                                                                                                                                                                                                                                                                                                                                                                                                                                                                                                                                                                                                                                                                                                                                                                                         | Picnic Shelters                           | 5      | -       | 5                                     | 1.00 | site per  | 11,323 | 1.00 site per               | 10,000 | Need Exists    | 1 Site(s)          | Meets Standard | -      | Site(s)     |
| Skate Parks1-11.00site per56,6161.00site per70,000Meets Standard-Site(s)Meets Standard-Site(s)Splash Pads1.00site per01.00site per30,000Need Exists2Site(s)Need Exists1Site(s)Dog Parks1121.00site per28,3081.00site per40,000Meets Standard-Site(s)Meets Standard-Site(s)                                                                                                                                                                                                                                                                                                                                                                                                                                                                                                                                                                                                                                                                                                                                                                                                                                                                                                                                                                                                                                                                                                                                                                                                                                                                                                    | Gazebos                                   | 3      | -       | 3                                     | 1.00 | site per  | 18,872 | 1.00 site per               | 10,000 | Need Exists    | 3 Site(s)          | Need Exists    | 4      | Site(s)     |
| Splash Pads1.00site per01.00site per30,000Need Exists2Site(s)Need Exists1Site(s)Dog Parks1121.00site per28,3081.00site per40,000Meets Standard-Site(s)Meets Standard-Site(s)                                                                                                                                                                                                                                                                                                                                                                                                                                                                                                                                                                                                                                                                                                                                                                                                                                                                                                                                                                                                                                                                                                                                                                                                                                                                                                                                                                                                  | Outdoor Swimming Pools                    | -      | -       | -                                     | 1.00 | site per  | 0      | 1.00 site per               | 50,000 | Need Exists    | 1 Site(s)          | Need Exists    | 1      | Site(s)     |
| Dog Parks       1       1       2       1.00       site per       28,308       1.00       site per       40,000       Meets Standard       -       Site(s)       Meets Standard       -       Site(s)                                                                                                                                                                                                                                                                                                                                                                                                                                                                                                                                                                                                                                                                                                                                                                                                                                                                                                                                                                                                                                                                                                                                                                                                                                                                                                                                                                         | Skate Parks                               | 1      | -       | 1                                     | 1.00 | site per  | 56,616 | 1.00 site per               | 70,000 | Meets Standard | - Site(s)          | Meets Standard | -      | Site(s)     |
|                                                                                                                                                                                                                                                                                                                                                                                                                                                                                                                                                                                                                                                                                                                                                                                                                                                                                                                                                                                                                                                                                                                                                                                                                                                                                                                                                                                                                                                                                                                                                                               | Splash Pads                               | -      | -       | -                                     | 1.00 | site per  | 0      | 1.00 site per               | 30,000 | Need Exists    | 2 Site(s)          | Need Exists    | 1      | Site(s)     |
|                                                                                                                                                                                                                                                                                                                                                                                                                                                                                                                                                                                                                                                                                                                                                                                                                                                                                                                                                                                                                                                                                                                                                                                                                                                                                                                                                                                                                                                                                                                                                                               | Dog Parks                                 | 1      | 1       | 2                                     | 1.00 | site per  | 28,308 | 1.00 site per               | 40,000 | Meets Standard | - Site(s)          | Meets Standard | -      | Site(s)     |
| INDOOR AMENITIES:                                                                                                                                                                                                                                                                                                                                                                                                                                                                                                                                                                                                                                                                                                                                                                                                                                                                                                                                                                                                                                                                                                                                                                                                                                                                                                                                                                                                                                                                                                                                                             | INDOOR AMENITIES:                         |        |         |                                       |      |           |        |                             |        |                |                    |                |        |             |
| Indoor Aquatic Space 1.00 SF per person 0.25 SF per person Need Exists 14,154 Square Feet Need Exists 16,525 Square F                                                                                                                                                                                                                                                                                                                                                                                                                                                                                                                                                                                                                                                                                                                                                                                                                                                                                                                                                                                                                                                                                                                                                                                                                                                                                                                                                                                                                                                         | Indoor Aquatic Space                      | -      | -       | -                                     | 1.00 | SF per    | person | 0.25 SF per                 | person | Need Exists    | 14,154 Square Feet | Need Exists    | 16,525 | Square Feet |
| Indoor Fitness / Recreation Space 24,857 1,500 26,357 0.47 SF per person 1.00 SF per person Need Exists 30,259 Square Feet Need Exists 39,744 Square F                                                                                                                                                                                                                                                                                                                                                                                                                                                                                                                                                                                                                                                                                                                                                                                                                                                                                                                                                                                                                                                                                                                                                                                                                                                                                                                                                                                                                        | Indoor Fitness / Recreation Space         | 24,857 | 1,500   | 26,357                                | 0.47 | SF per    | person | 1.00 SF per                 | person | Need Exists    | 30,259 Square Feet | Need Exists    | 39,744 | Square Feet |
|                                                                                                                                                                                                                                                                                                                                                                                                                                                                                                                                                                                                                                                                                                                                                                                                                                                                                                                                                                                                                                                                                                                                                                                                                                                                                                                                                                                                                                                                                                                                                                               |                                           |        |         |                                       |      |           |        |                             |        |                |                    |                |        |             |

### Picnic Shelters