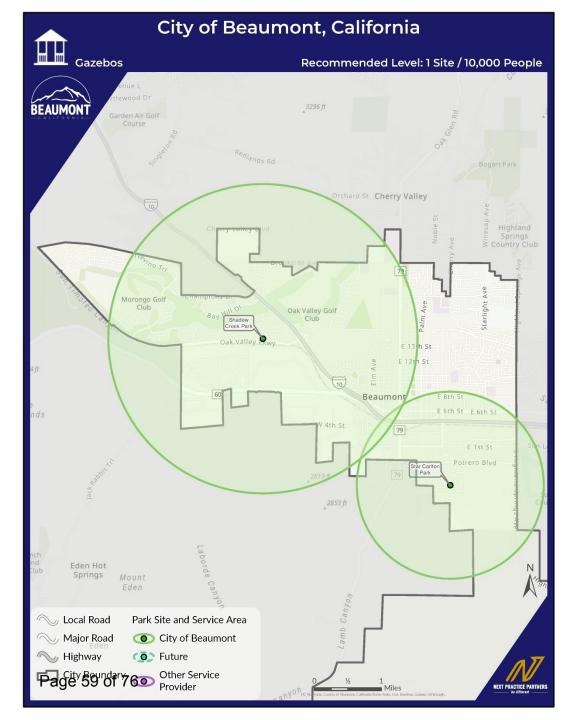

### **LEVEL OF SERVICE**

Page 41 of 76

| Park TypeCity of<br>BeaumontOther<br>Service<br>ProviderTotal<br>Service<br>upon populationRecommended Service<br>Levels.<br>Revised for Local Service<br>AreaMeet Standard/<br>Need ExistsMeet Standard/<br>Additional Facilities/<br>Meet ExistsMeet Standard/<br>Meet ExistsMeet Standard/<br>Acre(s)Meet ExistsAdditional Facilities/<br>Meet ExistsMeet ExistsAdditional Facilities/<br>Meet Exists                            | 2024 Inventory - Developed Facilities     |        |         |                                       |      |           |        | 2024 Standards              |        | 2034 Standards |                    |                |        |             |
|-------------------------------------------------------------------------------------------------------------------------------------------------------------------------------------------------------------------------------------------------------------------------------------------------------------------------------------------------------------------------------------------------------------------------------------------------------------------------------------------------------------------------------------------------------------------------------------------------------------------------------------------------------------------------------------------------------------------------------------------------------------------------------------------------------------------------------------------------------------------------------------------------------------------------------------------------------------------------------------------------------------------------------------------------------------------------------------------------------------------------------------------------------------------------------------------------------------------------------------------------------------------------------------------------------------------------------------------------------------------------------------------------------------------------------------------------------------------------------------------------------------------------------------------------------------------------------|-------------------------------------------|--------|---------|---------------------------------------|------|-----------|--------|-----------------------------|--------|----------------|--------------------|----------------|--------|-------------|
| Community Parks         82.20         -         82.20         1.45         acres per<br>acres per<br>1.000         1.000         Need Exists         3.1         Acre(s)         Need Exists         5.0         Acre(s)           Mini Parks         0.60         -         0.60         0.01         acres per<br>acres per<br>1.000         0.05         acres per<br>1.000         Need Exists         2         Acre(s)         Need Exists         3         Acre(s)           Total Park Acres         121.05         45.00         166.05         2.93         acres per<br>acres per<br>1.000         3.0         acres per<br>1.000         Need Exists         21         Acre(s)         Need Exists         5         Mie(s)         Need Exists         5         Mie(s) <td>Park Type</td> <td></td> <td>Service</td> <td></td> <td></td> <td></td> <td></td> <td>Levels;<br/>Revised for Loca</td> <td></td> <td></td> <td></td> <td></td> <td></td> <td></td>                                    | Park Type                                 |        | Service |                                       |      |           |        | Levels;<br>Revised for Loca |        |                |                    |                |        |             |
| Mini Parks         0.60         -         0.60         0.01         acres per         1.000         Need Exists         2         Acre(s)         Need Exists         3         Acre(s)           Regional Park         -         45.00         0.79         acres per         1.000         0.50         acres per         1.000         Meets Standard         -         Acre(s)         Meed Exists         3         Acre(s)           Total Park Acres         121.05         45.00         166.05         2.93         acres per         1,000         3.30         acres per         1,000         Need Exists         21         Acre(s)         Need Exists         5         Mile(s)           Trails (paved and unpaved)         10.97         1.02         11.99         0.21         mile per         1,000         court per         5,000         Meets Standard         -         Court(s)           OUTDOOR AMENITIES:         -         16         1.00         court per         3,653         1.00         court per         5,000         Meets Standard         -         Court(s)         Meets Standard         -         Court(s)         Meets Standard         -         Court(s)         Meets Standard         -         Court(s)         Meets Standard         -                                                                                                                                                                                                                                                                               | Neighborhood Parks                        | 38.25  | -       | 38.25                                 | 0.68 | acres per | 1,000  | 0.75 acres per              | 1,000  | Need Exists    | 4 Acre(s)          | Need Exists    | 11     | Acre(s)     |
| Regional Park         -         45.00         45.00         0.79         acres per         1,000         Meets Standard         -         Acre(s)         Meets Standard         -         Acre(s)           Total Park Acres         121.05         45.00         166.05         2.93         acres per         1,000         3.30         acres per         1,000         Need Exists         21         Acre(s)         Meets Standard         -         Acre(s)           Trails (paved and unpaved)         10.97         1.02         11.99         0.21         mile per         1,000         0.30         mile per         1,000         Need Exists         5         Mile(s)         Need Exists         5         Mile(s)           OUTDOOR AMENITIES:         Basketball Courts         15.5         -         16         1.00         court per         56.616         1.00         court per         5.000         Meet Exists         4         Court(s)         Meets Standard         -         Court(s)           Tennis Courts         1         2         3         1.00         court per         56.616         1.00         court per         12.000         Need Exists         2         Court(s)         Meets Standard         -         Court(s)                                                                                                                                                                                                                                                                                                 | Community Parks                           | 82.20  | -       | 82.20                                 | 1.45 | acres per | 1,000  | 2.00 acres per              | 1,000  | Need Exists    | 31 Acre(s)         | Need Exists    | 50     | Acre(s)     |
| Total Park Acres         121.05         45.00         166.05         2.93         acres per         1,000         3.30         acres per         1,000         Need Exists         21         Acre(s)         Need Exists         52         Acre(s)           TRAILS:         Trails (paved and unpaved)         10.97         1.02         11.99         0.21         mile per         1,000         Need Exists         5         Mile(s)         Need Exists         5         Court(s)         Court(s)         Court(s)         Need Exists         5         Court(s)         Meets Standard         -         Court(s)         Need Exists         5         Court(s)         Meets Standard         -         Court(s)         Meets Standard <td>Mini Parks</td> <td>0.60</td> <td>-</td> <td>0.60</td> <td>0.01</td> <td>acres per</td> <td>1,000</td> <td>0.05 acres per</td> <td>1,000</td> <td>Need Exists</td> <td>2 Acre(s)</td> <td>Need Exists</td> <td>3</td> <td>Acre(s)</td> | Mini Parks                                | 0.60   | -       | 0.60                                  | 0.01 | acres per | 1,000  | 0.05 acres per              | 1,000  | Need Exists    | 2 Acre(s)          | Need Exists    | 3      | Acre(s)     |
| TRAILS:<br>Trails (paved and unpaved)10.971.0211.990.21mile per1,0000.30mile per1,000Need Exists5Mile(s)Need Exists5Mile(s)OUTDOOR AMENITIES:<br>Basketball Courts15.5-1.61.00court per3,6531.00court per5,000Meets Standard-Court(s)Meets Standard-Court(s)Tennis Courts-111.00court per5,6161.00court per12,000Need Exists4Court(s)Meets Standard-Court(s)Pickleball Courts1231.00court per18,8721.00court per12,000Need Exists2Court(s)Meets Standard-Court(s)Ball Fields (Diamond)8.25715.251.00field per3,7131.00field per10,00Meets Standard-Field(s)Multi-purpose Fields (soccer/rectangular)6.75-6.751.00field per3,300Need Exists0.33Field(s)Meets Standard-Site(s)Picnic Shelters5-51.00site per2,3591.00site per10,000Need Exists1Site(s)Meets Standard-Site(s)Picnic Shelters5-51.00site per10,000site per10,000Need Exists1Site(s)Meets Exists4Site(s)Outdoor                                                                                                                                                                                                                                                                                                                                                                                                                                                                                                                                                                                                                                                                                                    | Regional Park                             | -      | 45.00   | 45.00                                 | 0.79 | acres per | 1,000  | 0.50 acres per              | 1,000  | Meets Standard | - Acre(s)          | Meets Standard | -      | Acre(s)     |
| Trails (paved and unpaved)         10.97         1.02         11.99         0.21         mile per         1,000         0.30         mile per         1,000         Need Exists         5         Mile(s)         Need Exists         5         Mile(s)           OUTDOOR AMENITIES:         -         16         1.00         court per         3,653         1.00         court per         5,000         Meet Standard         -         Court(s)         Meets Standard         -         Court(s)         Meets Standard         -         Court(s)         Need Exists         4         Court(s)         Need Exists         5         Court(s)           Pickleball Courts         1         2         3         1.00         court per         18,872         1.00         court per         12,000         Need Exists         4         Court(s)         Meets Standard         -         Court(s)           Ball Fields (Diamond)         8.25         7         15.25         1.00         field per         3,713         1.00         meet Standard         -         Field(s)         Meets Standard         -         Field(s)           Multi-purpose Fields (soccer/rectangular)         6.75         -         6.75         1.00         site per         3,500         Meets Standard <td>Total Park Acres</td> <td>121.05</td> <td>45.00</td> <td>166.05</td> <td>2.93</td> <td>acres per</td> <td>1,000</td> <td>3.30 acres per</td> <td>1,000</td> <td>Need Exists</td> <td>21 Acre(s)</td> <td>Need Exists</td> <td>52</td> <td>Acre(s)</td>         | Total Park Acres                          | 121.05 | 45.00   | 166.05                                | 2.93 | acres per | 1,000  | 3.30 acres per              | 1,000  | Need Exists    | 21 Acre(s)         | Need Exists    | 52     | Acre(s)     |
| OUTDOOR AMENITIES:Basketball Courts15.5-161.00court per3,6531.00court per5,000Meets Standard-Court(s)Meets Standard-Court(s)Tennis Courts-111.00court per56,6161.00court per12,000Need Exists4Court(s)Need Exists5Court(s)Pickleball Courts1231.00court per18,8721.00court per12,000Need Exists2Court(s)Meets Standard-Court(s)Ball Fields (Diamond)8.25715.251.00field per3,7131.00field per8,000Need Exists0.33Field(s)Meets Standard-Field(s)Multi-purpose Fields (soccer/rectangular)6.75-6.751.00field per8,3881.00field per8,000Need Exists0.33Field(s)Meets Standard-Field(s)Playgrounds231241.00site per11,3231.00site per10,000Need Exists1Site(s)Meets Standard-Site(s)Picnic Shelters5-51.00site per11,3231.00site per10,000Need Exists1Site(s)Meets Standard-Site(s)Outdoor Swimming Pools1.00site per01.00site per70,000Need Exists1Site(s) <td>TRAILS:</td> <td></td> <td></td> <td></td> <td></td> <td></td> <td></td> <td></td> <td></td> <td>•</td> <td></td> <td></td> <td></td> <td></td>                                                                                                                                                                                                                                                                                                                                                                                                                                                                                                                                                                  | TRAILS:                                   |        |         |                                       |      |           |        |                             |        | •              |                    |                |        |             |
| Basketball Courts15.5-161.00court per3,6531.00court per5,000Meets Standard-Court(s)Meets Standard-Court(s)Tennis Courts-111.00court per56,6161.00court per12,000Need Exists4Court(s)Need Exists5Court(s)Pickleball Courts1231.00court per18,8721.00court per12,000Need Exists2Court(s)Meets Standard-Court(s)Ball Fields (Diamond)8.25715.251.00field per3,7131.00field per10,000Meets Standard-Field(s)Meets Standard-Field(s)Multi-purpose Fields (soccer/rectangular)6.75-6.751.00field per8,3881.00field per8,000Need Exists0.33Field(s)Meets Standard-Field(s)Playgrounds231241.00site per2,3591.00site per3,500Meets Standard-Site(s)Meets Standard-Site(s)Picnic Shelters5-51.00site per11,3231.00site per10,000Need Exists1Site(s)Meets Standard-Site(s)Gazebos3-31.00site per18,8721.00site per10,000Need Exists3Site(s)Need Exists4Site(s) <td>Trails (paved and unpaved)</td> <td>10.97</td> <td>1.02</td> <td>11.99</td> <td>0.21</td> <td>mile per</td> <td>1,000</td> <td>0.30 mile per</td> <td>1,000</td> <td>Need Exists</td> <td>5 Mile(s)</td> <td>Need Exists</td> <td>5</td> <td>Mile(s)</td>                                                                                                                                                                                                                                                                                                                                                                                                                                                            | Trails (paved and unpaved)                | 10.97  | 1.02    | 11.99                                 | 0.21 | mile per  | 1,000  | 0.30 mile per               | 1,000  | Need Exists    | 5 Mile(s)          | Need Exists    | 5      | Mile(s)     |
| Tennis Courts         -         1         1.00         court per         56,616         1.00         court per         12,000         Need Exists         4         Court(s)         Need Exists         5         Court(s)           Pickleball Courts         1         2         3         1.00         court per         18,872         1.00         court per         12,000         Need Exists         2         Court(s)         Meets Standard         -         Court(s)           Ball Fields (Diamond)         8.25         7         15.25         1.00         field per         3,713         1.00         field per         10,000         Meets Standard         -         Field(s)         Meets Standard         -         Field(s)           Multi-purpose Fields (soccer/rectangular)         6.75         -         6.75         1.00         field per         8,388         1.00         site per         3,500         Meets Standard         -         Field(s)           Playgrounds         23         1         24         1.00         site per         2,359         1.00         site per         3,500         Meets Standard         -         Site(s)           Picnic Shelters         5         -         5         1.00         site per                                                                                                                                                                                                                                                                                                | OUTDOOR AMENITIES:                        |        |         | · · · · · · · · · · · · · · · · · · · |      |           |        |                             |        |                |                    |                | *      |             |
| Pickleball Courts1231.00court per18,8721.00court per12,000Need Exists2Court(s)Meets Standard-Court(s)Ball Fields (Diamond)8.25715.251.00field per3,7131.00field per10,000Meets Standard-Field(s)Meets Standard-Field(s)Multi-purpose Fields (soccer/rectangular)6.75-6.751.00field per8,3881.00field per8,000Need Exists0.33Field(s)Meets Standard-Field(s)Playgrounds231241.00site per2,3591.00site per3,500Meets Standard-Site(s)Meets Standard-Site(s)Picnic Shelters5-51.00site per11,3231.00site per10,000Need Exists1Site(s)Meets Standard-Site(s)Gazebos3-31.00site per10,000site per10,000Need Exists3Site(s)Need Exists4Site(s)Outdoor Swimming Pools1.00site per50,000Need Exists1Site(s)Need Exists1Site(s)Need Exists1Site(s)Shate Parks1-11.00site per50,000Need Exists1Site(s)Need Exists1Site(s)Splash Pads1.00 </td <td>Basketball Courts</td> <td>15.5</td> <td>-</td> <td>16</td> <td>1.00</td> <td>court per</td> <td>3,653</td> <td>1.00 court per</td> <td>5,000</td> <td>Meets Standard</td> <td>- Court(s)</td> <td>Meets Standard</td> <td>-</td> <td>Court(s)</td>                                                                                                                                                                                                                                                                                                                                                                                                                                                                                   | Basketball Courts                         | 15.5   | -       | 16                                    | 1.00 | court per | 3,653  | 1.00 court per              | 5,000  | Meets Standard | - Court(s)         | Meets Standard | -      | Court(s)    |
| Ball Fields (Diamond)8.25715.251.00field per3,7131.00field per10,000Meets Standard-Field(s)Meets Standard-Field(s)Multi-purpose Fields (soccer/rectangular)6.75-6.751.00field per8,3881.00field per8,000Need Exists0.33Field(s)Meets Standard-Field(s)Playgrounds231241.00site per2,3591.00site per3,500Meets Standard-Site(s)Meets Standard-Site(s)Picnic Shelters5-51.00site per11,3231.00site per10,000Need Exists1Site(s)Meets Standard-Site(s)Gazebos3-31.00site per18,8721.00site per10,000Need Exists3Site(s)Need Exists4Site(s)Outdoor Swimming Pools1.00site per01.00site per70,000Need Exists1Site(s)Need Exists1Site(s)Skate Parks1-11.00site per01.00site per30,000Need Exists2Site(s)Need Exists1Site(s)Splash Pads1.00site per01.00site per30,000Need Exists2Site(s)Need Exists1Site(s)Dog Parks11 <td< td=""><td>Tennis Courts</td><td>-</td><td>1</td><td>1</td><td>1.00</td><td>court per</td><td>56,616</td><td>1.00 court per</td><td>12,000</td><td>Need Exists</td><td>4 Court(s)</td><td>Need Exists</td><td>5</td><td>Court(s)</td></td<>                                                                                                                                                                                                                                                                                                                                                                                                                                                                                                              | Tennis Courts                             | -      | 1       | 1                                     | 1.00 | court per | 56,616 | 1.00 court per              | 12,000 | Need Exists    | 4 Court(s)         | Need Exists    | 5      | Court(s)    |
| Multi-purpose Fields (soccer/rectangular)6.75-6.751.00field per8,3881.00field per8,000Need Exists0.33Field(s)Meets Standard-Field(s)Playgrounds231241.00site per2,3591.00site per3,500Meets Standard-Site(s)Meets Standard-Site(s)Picnic Shelters5-51.00site per11,3231.00site per10,000Need Exists1Site(s)Meets Standard-Site(s)Gazebos3-31.00site per18,8721.00site per10,000Need Exists3Site(s)Need Exists4Site(s)Outdoor Swimming Pools1.00site per01.00site per50,000Need Exists1Site(s)Need Exists1Site(s)Skate Parks1-11.00site per56,6161.00site per70,000Meets Standard-Site(s)Site(s)Splash Pads1.00site per01.00site per30,000Need Exists2Site(s)Need Exists1Site(s)Dog Parks1121.00site per28,3081.00site per40,000Meets Standard-Site(s)Dog Parks1121.00site per28,3081.00site per<                                                                                                                                                                                                                                                                                                                                                                                                                                                                                                                                                                                                                                                                                                                                                                              | Pickleball Courts                         | 1      | 2       | 3                                     | 1.00 | court per | 18,872 | 1.00 court per              | 12,000 | Need Exists    | 2 Court(s)         | Meets Standard | -      | Court(s)    |
| Playgrounds231241.00site per2,3591.00site per3,500Meets Standard-Site(s)Meets Standard-Site(s)Picnic Shelters5-51.00site per11,3231.00site per10,000Need Exists1Site(s)Meets Standard-Site(s)Gazebos3-31.00site per18,8721.00site per10,000Need Exists3Site(s)Need Exists4Site(s)Outdoor Swimming Pools1.00site per01.00site per50,000Need Exists1Site(s)Need Exists1Site(s)Skate Parks1-11.00site per01.00site per70,000Meets Standard-Site(s)Site(s)Site(s)Splash Pads1.00site per01.00site per30,000Need Exists2Site(s)Need Exists1Site(s)Dog Parks1121.00site per28,3081.00site per40,000Meets Standard-Site(s)Site(s)Need Exists1Site(s)                                                                                                                                                                                                                                                                                                                                                                                                                                                                                                                                                                                                                                                                                                                                                                                                                                                                                                                                 | Ball Fields (Diamond)                     | 8.25   | 7       | 15.25                                 | 1.00 | field per | 3,713  | 1.00 field per              | 10,000 | Meets Standard | - Field(s)         | Meets Standard | -      | Field(s)    |
| Picnic Shelters5-51.00site per11,3231.00site per10,000Need Exists1Site(s)Meets Standard-Site(s)Gazebos3-31.00site per18,8721.00site per10,000Need Exists3Site(s)Need Exists4Site(s)Outdoor Swimming Pools1.00site per01.00site per50,000Need Exists1Site(s)Need Exists1Site(s)Skate Parks1-11.00site per56,6161.00site per70,000Meets Standard-Site(s)Need Exists1Site(s)Splash Pads1.00site per01.00site per30,000Need Exists2Site(s)Need Exists1Site(s)Dog Parks1121.00site per28,3081.00site per40,000Meets Standard-Site(s)Meets Standard-Site(s)                                                                                                                                                                                                                                                                                                                                                                                                                                                                                                                                                                                                                                                                                                                                                                                                                                                                                                                                                                                                                         | Multi-purpose Fields (soccer/rectangular) | 6.75   | -       | 6.75                                  | 1.00 | field per | 8,388  | 1.00 field per              | 8,000  | Need Exists    | 0.33 Field(s)      | Meets Standard | -      | Field(s)    |
| Gazebos3-31.00site per18,8721.00site per10,000Need Exists3Site(s)Need Exists4Site(s)Outdoor Swimming Pools1.00site per01.00site per50,000Need Exists1Site(s)Need Exists1Site(s)Need Exists1Site(s)Skate Parks1-11.00site per56,6161.00site per70,000Meets Standard-Site(s)Meets Standard-Site(s)Splash Pads1.00site per01.00site per30,000Need Exists2Site(s)Need Exists1Site(s)Dog Parks1121.00site per28,3081.00site per40,000Meets Standard-Site(s)Meets Standard-Site(s)                                                                                                                                                                                                                                                                                                                                                                                                                                                                                                                                                                                                                                                                                                                                                                                                                                                                                                                                                                                                                                                                                                  | Playgrounds                               | 23     | 1       | 24                                    | 1.00 | site per  | 2,359  | 1.00 site per               | 3,500  | Meets Standard | - Site(s)          | Meets Standard | -      | Site(s)     |
| Outdoor Swimming Pools1.00site per01.00site per50,000Need Exists1Site(s)Need Exists1Site(s)Skate Parks1-11.00site per56,6161.00site per70,000Meets Standard-Site(s)Meets Standard-Site(s)Splash Pads1.00site per01.00site per30,000Need Exists2Site(s)Need Exists1Site(s)Dog Parks1121.00site per28,3081.00site per40,000Meets Standard-Site(s)Meets Standard-Site(s)                                                                                                                                                                                                                                                                                                                                                                                                                                                                                                                                                                                                                                                                                                                                                                                                                                                                                                                                                                                                                                                                                                                                                                                                         | Picnic Shelters                           | 5      | -       | 5                                     | 1.00 | site per  | 11,323 | 1.00 site per               | 10,000 | Need Exists    | 1 Site(s)          | Meets Standard | -      | Site(s)     |
| Skate Parks1-11.00site per56,6161.00site per70,000Meets Standard-Site(s)Meets Standard-Site(s)Splash Pads1.00site per01.00site per30,000Need Exists2Site(s)Need Exists1Site(s)Dog Parks1121.00site per28,3081.00site per40,000Meets Standard-Site(s)Meets Standard-Site(s)                                                                                                                                                                                                                                                                                                                                                                                                                                                                                                                                                                                                                                                                                                                                                                                                                                                                                                                                                                                                                                                                                                                                                                                                                                                                                                    | Gazebos                                   | 3      | -       | 3                                     | 1.00 | site per  | 18,872 | 1.00 site per               | 10,000 | Need Exists    | 3 Site(s)          | Need Exists    | 4      | Site(s)     |
| Splash Pads1.00site per01.00site per30,000Need Exists2Site(s)Need Exists1Site(s)Dog Parks1121.00site per28,3081.00site per40,000Meets Standard-Site(s)Meets Standard-Site(s)                                                                                                                                                                                                                                                                                                                                                                                                                                                                                                                                                                                                                                                                                                                                                                                                                                                                                                                                                                                                                                                                                                                                                                                                                                                                                                                                                                                                  | Outdoor Swimming Pools                    | -      | -       | -                                     | 1.00 | site per  | 0      | 1.00 site per               | 50,000 | Need Exists    | 1 Site(s)          | Need Exists    | 1      | Site(s)     |
| Dog Parks       1       1       2       1.00       site per       28,308       1.00       site per       40,000       Meets Standard       -       Site(s)       Meets Standard       -       Site(s)                                                                                                                                                                                                                                                                                                                                                                                                                                                                                                                                                                                                                                                                                                                                                                                                                                                                                                                                                                                                                                                                                                                                                                                                                                                                                                                                                                         | Skate Parks                               | 1      | -       | 1                                     | 1.00 | site per  | 56,616 | 1.00 site per               | 70,000 | Meets Standard | - Site(s)          | Meets Standard | -      | Site(s)     |
|                                                                                                                                                                                                                                                                                                                                                                                                                                                                                                                                                                                                                                                                                                                                                                                                                                                                                                                                                                                                                                                                                                                                                                                                                                                                                                                                                                                                                                                                                                                                                                               | Splash Pads                               | -      | -       | -                                     | 1.00 | site per  | 0      | 1.00 site per               | 30,000 | Need Exists    | 2 Site(s)          | Need Exists    | 1      | Site(s)     |
|                                                                                                                                                                                                                                                                                                                                                                                                                                                                                                                                                                                                                                                                                                                                                                                                                                                                                                                                                                                                                                                                                                                                                                                                                                                                                                                                                                                                                                                                                                                                                                               | Dog Parks                                 | 1      | 1       | 2                                     | 1.00 | site per  | 28,308 | 1.00 site per               | 40,000 | Meets Standard | - Site(s)          | Meets Standard | -      | Site(s)     |
| INDOOR AMENITIES:                                                                                                                                                                                                                                                                                                                                                                                                                                                                                                                                                                                                                                                                                                                                                                                                                                                                                                                                                                                                                                                                                                                                                                                                                                                                                                                                                                                                                                                                                                                                                             | INDOOR AMENITIES:                         |        |         |                                       |      |           |        |                             |        |                |                    |                |        |             |
| Indoor Aquatic Space 1.00 SF per person 0.25 SF per person Need Exists 14,154 Square Feet Need Exists 16,525 Square F                                                                                                                                                                                                                                                                                                                                                                                                                                                                                                                                                                                                                                                                                                                                                                                                                                                                                                                                                                                                                                                                                                                                                                                                                                                                                                                                                                                                                                                         | Indoor Aquatic Space                      | -      | -       | -                                     | 1.00 | SF per    | person | 0.25 SF per                 | person | Need Exists    | 14,154 Square Feet | Need Exists    | 16,525 | Square Feet |
| Indoor Fitness / Recreation Space 24,857 1,500 26,357 0.47 SF per person 1.00 SF per person Need Exists 30,259 Square Feet Need Exists 39,744 Square F                                                                                                                                                                                                                                                                                                                                                                                                                                                                                                                                                                                                                                                                                                                                                                                                                                                                                                                                                                                                                                                                                                                                                                                                                                                                                                                                                                                                                        | Indoor Fitness / Recreation Space         | 24,857 | 1,500   | 26,357                                | 0.47 | SF per    | person | 1.00 SF per                 | person | Need Exists    | 30,259 Square Feet | Need Exists    | 39,744 | Square Feet |
|                                                                                                                                                                                                                                                                                                                                                                                                                                                                                                                                                                                                                                                                                                                                                                                                                                                                                                                                                                                                                                                                                                                                                                                                                                                                                                                                                                                                                                                                                                                                                                               |                                           |        |         |                                       |      |           |        |                             |        |                |                    |                |        |             |

#### Gazebos