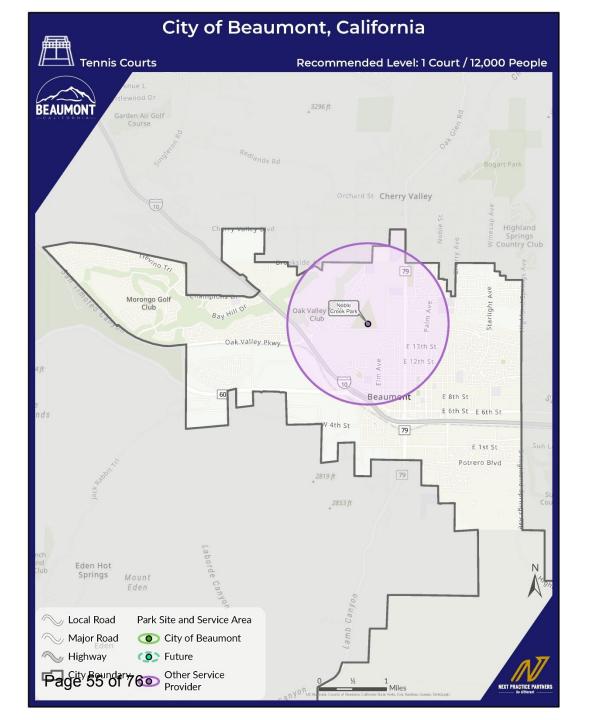

|                                           |        |         |                                       |      |           |        |                             |        |                |                    |                |        |             |

| 2024 Estimated Population | 56,616 |  |  |  |
|---------------------------|--------|--|--|--|
| 2034 Estimated Population | 66,101 |  |  |  |



# EQUITY MAPS

Page 43 of 76

#### All Parks



#### Regional Park (BCVRPD)





### Community Parks



#### Neighborhood Parks



#### Mini Parks



### Dog Parks



#### Trails Paved & Unpaved







Multi-Purpose Fields (Rectangular)



#### Basketball Courts



#### Pickleball Courts



#### Tennis Courts



#### Skate Parks



### Playgrounds



### Picnic Shelters



#### Gazebos



### Splash Pads



Indoor Fitness / Recreation Space





### **PRIORITY INVESTMENT RATING**

Page 62 of 76

#### Top Priorities for Investment for Facilities/Amenities Based on Priority Investment Rating





#### Top Priorities for Investment for Programs/Activities Based on Priority Investment Rating



NEXT PRACTICE PARTNERS



### **CAPITAL IMPROVEMENT PLAN**

Page 65 of 76

| Beaumont Park<br>Capital Improve<br>Overall Summary | ement Plan                                                                                                                                       | ity Services Ma                                                                                         | a <b>ster Plan</b><br>April