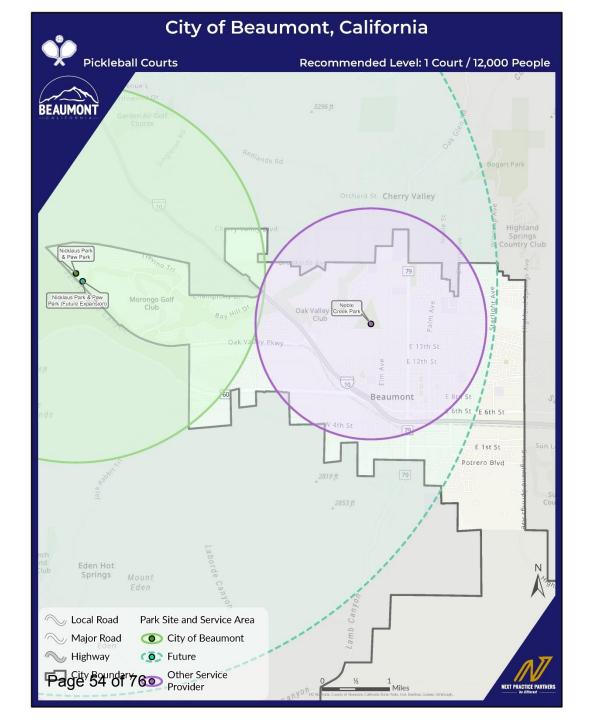

|                                           |        |         |                                       |      |           |        |                             |        |                |                    |                |        |             |

| 2024 Estimated Population | 56,616 |  |  |  |
|---------------------------|--------|--|--|--|
| 2034 Estimated Population | 66,101 |  |  |  |



# EQUITY MAPS

Page 43 of 76

#### All Parks



#### Regional Park (BCVRPD)





### Community Parks



#### Neighborhood Parks



#### Mini Parks



### Dog Parks



#### Trails Paved & Unpaved







Multi-Purpose Fields (Rectangular)



#### Basketball Courts



#### Pickleball Courts



#### Tennis Courts



#### Skate Parks



### Playgrounds



### Picnic Shelters



#### Gazebos



### Splash Pads



Indoor Fitness / Recreation Space





### **PRIORITY INVESTMENT RATING**

Page 62 of 76

#### Top Priorities for Investment for Facilities/Amenities Based on Priority Investment Rating





#### Top Priorities for Investment for Programs/Activities Based on Priority Investment Rating



NEXT PRACTICE PARTNERS



### **CAPITAL IMPROVEMENT PLAN**

Page 65 of 76

| Beaumont Park<br>Capital Improve<br>Overall Summary | ement Plan                                                                                                                                       | ity Services Ma                                                                                         | a <b>s