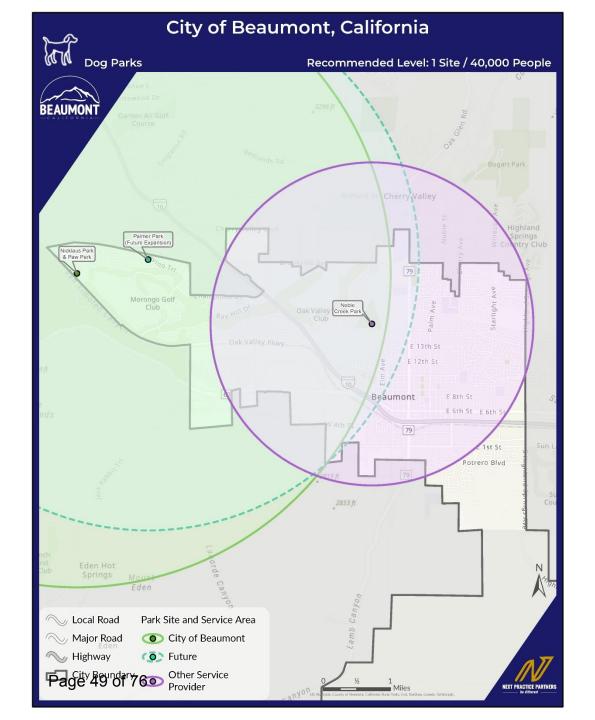

### **LEVEL OF SERVICE**

Page 41 of 76

| Park TypeCity of<br>BeaumontOther<br>Service<br>ProviderTotal<br>Service<br>upon populationRecommended Service<br>Levels.<br>Revised for Local Service<br>AreaMeet Standard/<br>Need ExistsMeet Standard/<br>Additional Facilities/<br>Meet ExistsMeet Standard/<br>Meet ExistsMeet Standard/<br>Acre(s)Meet ExistsAdditional Facilities/<br>Meet ExistsMeet ExistsAdditional Facilities/<br>Meet Exists                            | 2024 Inventory - Developed Facilities     |        |         |                                       |      |           |        | 2024 Standards              |        | 2034 Standards |                    |                |        |             |
|-------------------------------------------------------------------------------------------------------------------------------------------------------------------------------------------------------------------------------------------------------------------------------------------------------------------------------------------------------------------------------------------------------------------------------------------------------------------------------------------------------------------------------------------------------------------------------------------------------------------------------------------------------------------------------------------------------------------------------------------------------------------------------------------------------------------------------------------------------------------------------------------------------------------------------------------------------------------------------------------------------------------------------------------------------------------------------------------------------------------------------------------------------------------------------------------------------------------------------------------------------------------------------------------------------------------------------------------------------------------------------------------------------------------------------------------------------------------------------------------------------------------------------------------------------------------------------|-------------------------------------------|--------|---------|---------------------------------------|------|-----------|--------|-----------------------------|--------|----------------|--------------------|----------------|--------|-------------|
| Community Parks         82.20         -         82.20         1.45         acres per<br>acres per<br>1.000         1.000         Need Exists         3.1         Acre(s)         Need Exists         5.0         Acre(s)           Mini Parks         0.60         -         0.60         0.01         acres per<br>acres per<br>1.000         0.05         acres per<br>1.000         Need Exists         2         Acre(s)         Need Exists         3         Acre(s)           Total Park Acres         121.05         45.00         166.05         2.93         acres per<br>acres per<br>1.000         3.0         acres per<br>1.000         Need Exists         21         Acre(s)         Need Exists         5         Mie(s)         Need Exists         5         Mie(s) <td>Park Type</td> <td></td> <td>Service</td> <td></td> <td></td> <td></td> <td></td> <td>Levels;<br/>Revised for Loca</td> <td></td> <td></td> <td></td> <td></td> <td></td> <td></td>                                    | Park Type                                 |        | Service |                                       |      |           |        | Levels;<br>Revised for Loca |        |                |                    |                |        |             |
| Mini Parks         0.60         -         0.60         0.01         acres per         1.000         Need Exists         2         Acre(s)         Need Exists         3         Acre(s)           Regional Park         -         45.00         0.79         acres per         1.000         0.50         acres per         1.000         Meets Standard         -         Acre(s)         Meed Exists         3         Acre(s)           Total Park Acres         121.05         45.00         166.05         2.93         acres per         1,000         3.30         acres per         1,000         Need Exists         21         Acre(s)         Need Exists         5         Mile(s)           Trails (paved and unpaved)         10.97         1.02         11.99         0.21         mile per         1,000         court per         5,000         Meets Standard         -         Court(s)           OUTDOOR AMENITIES:         -         16         1.00         court per         3,653         1.00         court per         5,000         Meets Standard         -         Court(s)         Meets Standard         -         Court(s)         Meets Standard         -         Court(s)         Meets Standard         -         Court(s)         Meets Standard         -                                                                                                                                                                                                                                                                               | Neighborhood Parks                        | 38.25  | -       | 38.25                                 | 0.68 | acres per | 1,000  | 0.75 acres per              | 1,000  | Need Exists    | 4 Acre(s)          | Need Exists    | 11     | Acre(s)     |
| Regional Park         -         45.00         45.00         0.79         acres per         1,000         Meets Standard         -         Acre(s)         Meets Standard         -         Acre(s)           Total Park Acres         121.05         45.00         166.05         2.93         acres per         1,000         3.30         acres per         1,000         Need Exists         21         Acre(s)         Meets Standard         -         Acre(s)           Trails (paved and unpaved)         10.97         1.02         11.99         0.21         mile per         1,000         0.30         mile per         1,000         Need Exists         5         Mile(s)         Need Exists         5         Mile(s)           OUTDOOR AMENITIES:         Basketball Courts         15.5         -         16         1.00         court per         56.616         1.00         court per         5.000         Meet Exists         4         Court(s)         Meets Standard         -         Court(s)           Tennis Courts         1         2         3         1.00         court per         56.616         1.00         court per         12.000         Need Exists         2         Court(s)         Meets Standard         -         Court(s)                                                                                                                                                                                                                                                                                                 | Community Parks                           | 82.20  | -       | 82.20                                 | 1.45 | acres per | 1,000  | 2.00 acres per              | 1,000  | Need Exists    | 31 Acre(s)         | Need Exists    | 50     | Acre(s)     |
| Total Park Acres         121.05         45.00         166.05         2.93         acres per         1,000         3.30         acres per         1,000         Need Exists         21         Acre(s)         Need Exists         52         Acre(s)           TRAILS:         Trails (paved and unpaved)         10.97         1.02         11.99         0.21         mile per         1,000         Need Exists         5         Mile(s)         Need Exists         5         Court(s)         Court(s)         Court(s)         Need Exists         5         Court(s)         Meets Standard         -         Court(s)         Need Exists         5         Court(s)         Meets Standard         -         Court(s)         Meets Standard <td>Mini Parks</td> <td>0.60</td> <td>-</td> <td>0.60</td> <td>0.01</td> <td>acres per</td> <td>1,000</td> <td>0.05 acres per</td> <td>1,000</td> <td>Need Exists</td> <td>2 Acre(s)</td> <td>Need Exists</td> <td>3</td> <td>Acre(s)</td> | Mini Parks                                | 0.60   | -       | 0.60                                  | 0.01 | acres per | 1,000  | 0.05 acres per              | 1,000  | Need Exists    | 2 Acre(s)          | Need Exists    | 3      | Acre(s)     |
| TRAILS:<br>Trails (paved and unpaved)10.971.0211.990.21mile per1,0000.30mile per1,000Need Exists5Mile(s)Need Exists5Mile(s)OUTDOOR AMENITIES:<br>Basketball Courts15.5-1.61.00court per3,6531.00court per5,000Meets Standard-Court(s)Meets Standard-Court(s)Tennis Courts-111.00court per5,6161.00court per12,000Need Exists4Court(s)Meets Standard-Court(s)Pickleball Courts1231.00court per18,8721.00court per12,000Need Exists2Court(s)Meets Standard-Court(s)Ball Fields (Diamond)8.25715.251.00field per3,7131.00field per10,00Meets Standard-Field(s)Multi-purpose Fields (soccer/rectangular)6.75-6.751.00field per3,300Need Exists0.33Field(s)Meets Standard-Site(s)Picnic Shelters5-51.00site per2,3591.00site per10,000Need Exists1Site(s)Meets Standard-Site(s)Picnic Shelters5-51.00site per10,000site per10,000Need Exists1Site(s)Meets Exists4Site(s)Outdoor                                                                                                                                                                                                                                                                                                                                                                                                                                                                                                                                                                                                                                                                                                    | Regional Park                             | -      | 45.00   | 45.00                                 | 0.79 | acres per | 1,000  | 0.50 acres per              | 1,000  | Meets Standard | - Acre(s)          | Meets Standard | -      | Acre(s)     |
| Trails (paved and unpaved)         10.97         1.02         11.99         0.21         mile per         1,000         0.30         mile per         1,000         Need Exists         5         Mile(s)         Need Exists         5         Mile(s)           OUTDOOR AMENITIES:         -         16         1.00         court per         3,653         1.00         court per         5,000         Meet Standard         -         Court(s)         Meets Standard         -         Court(s)         Meets Standard         -         Court(s)         Need Exists         4         Court(s)         Need Exists         5         Court(s)           Pickleball Courts         1         2         3         1.00         court per         18,872         1.00         court per         12,000         Need Exists         4         Court(s)         Meets Standard         -         Court(s)           Ball Fields (Diamond)         8.25         7         15.25         1.00         field per         3,713         1.00         meet Standard         -         Field(s)         Meets Standard         -         Field(s)           Multi-purpose Fields (soccer/rectangular)         6.75         -         6.75         1.00         site per         3,500         Meets Standard <td>Total Park Acres</td> <td>121.05</td> <td>45.00</td> <td>166.05</td> <td>2.93</td> <td>acres per</td> <td>1,000</td> <td>3.30 acres per</td> <td>1,000</td> <td>Need Exists</td> <td>21 Acre(s)</td> <td>Need Exists</td> <td>52</td> <td>Acre(s)</td>         | Total Park Acres                          | 121.05 | 45.00   | 166.05                                | 2.93 | acres per | 1,000  | 3.30 acres per              | 1,000  | Need Exists    | 21 Acre(s)         | Need Exists    | 52     | Acre(s)     |
| OUTDOOR AMENITIES:Basketball Courts15.5-161.00court per3,6531.00court per5,000Meets Standard-Court(s)Meets Standard-Court(s)Tennis Courts-111.00court per56,6161.00court per12,000Need Exists4Court(s)Need Exists5Court(s)Pickleball Courts1231.00court per18,8721.00court per12,000Need Exists2Court(s)Meets Standard-Court(s)Ball Fields (Diamond)8.25715.251.00field per3,7131.00field per8,000Need Exists0.33Field(s)Meets Standard-Field(s)Multi-purpose Fields (soccer/rectangular)6.75-6.751.00field per8,3881.00field per8,000Need Exists0.33Field(s)Meets Standard-Field(s)Playgrounds231241.00site per11,3231.00site per10,000Need Exists1Site(s)Meets Standard-Site(s)Picnic Shelters5-51.00site per11,3231.00site per10,000Need Exists1Site(s)Meets Standard-Site(s)Outdoor Swimming Pools1.00site per01.00site per70,000Need Exists1Site(s) <td>TRAILS:</td> <td></td> <td></td> <td></td> <td></td> <td></td> <td></td> <td></td> <td></td> <td>•</td> <td></td> <td></td> <td></td> <td></td>                                                                                                                                                                                                                                                                                                                                                                                                                                                                                                                                                                  | TRAILS:                                   |        |         |                                       |      |           |        |                             |        | •              |                    |                |        |             |
| Basketball Courts15.5-161.00court per3,6531.00court per5,000Meets Standard-Court(s)Meets Standard-Court(s)Tennis Courts-111.00court per56,6161.00court per12,000Need Exists4Court(s)Need Exists5Court(s)Pickleball Courts1231.00court per18,8721.00court per12,000Need Exists2Court(s)Meets Standard-Court(s)Ball Fields (Diamond)8.25715.251.00field per3,7131.00field per10,000Meets Standard-Field(s)Meets Standard-Field(s)Multi-purpose Fields (soccer/rectangular)6.75-6.751.00field per8,3881.00field per8,000Need Exists0.33Field(s)Meets Standard-Field(s)Playgrounds231241.00site per2,3591.00site per3,500Meets Standard-Site(s)Meets Standard-Site(s)Picnic Shelters5-51.00site per11,3231.00site per10,000Need Exists1Site(s)Meets Standard-Site(s)Gazebos3-31.00site per18,8721.00site per10,000Need Exists3Site(s)Need Exists4Site(s) <td>Trails (paved and unpaved)</td> <td>10.97</td> <td>1.02</td> <td>11.99</td> <td>0.21</td> <td>mile per</td> <td>1,000</td> <td>0.30 mile per</td> <td>1,000</td> <td>Need Exists</td> <td>5 Mile(s)</td> <td>Need Exists</td> <td>5</td> <td>Mile(s)</td>                                                                                                                                                                                                                                                                                                                                                                                                                                                            | Trails (paved and unpaved)                | 10.97  | 1.02    | 11.99                                 | 0.21 | mile per  | 1,000  | 0.30 mile per               | 1,000  | Need Exists    | 5 Mile(s)          | Need Exists    | 5      | Mile(s)     |
| Tennis Courts         -         1         1.00         court per         56,616         1.00         court per         12,000         Need Exists         4         Court(s)         Need Exists         5         Court(s)           Pickleball Courts         1         2         3         1.00         court per         18,872         1.00         court per         12,000         Need Exists         2         Court(s)         Meets Standard         -         Court(s)           Ball Fields (Diamond)         8.25         7         15.25         1.00         field per         3,713         1.00         field per         10,000         Meets Standard         -         Field(s)         Meets Standard         -         Field(s)           Multi-purpose Fields (soccer/rectangular)         6.75         -         6.75         1.00         field per         8,388         1.00         site per         3,500         Meets Standard         -         Field(s)           Playgrounds         23         1         24         1.00         site per         2,359         1.00         site per         3,500         Meets Standard         -         Site(s)           Picnic Shelters         5         -         5         1.00         site per                                                                                                                                                                                                                                                                                                | OUTDOOR AMENITIES:                        |        |         | · · · · · · · · · · · · · · · · · · · |      |           |        |                             |        |                |                    |                | *      |             |
| Pickleball Courts1231.00court per18,8721.00court per12,000Need Exists2Court(s)Meets Standard-Court(s)Ball Fields (Diamond)8.25715.251.00field per3,7131.00field per10,000Meets Standard-Field(s)Meets Standard-Field(s)Multi-purpose Fields (soccer/rectangular)6.75-6.751.00field per8,3881.00field per8,000Need Exists0.33Field(s)Meets Standard-Field(s)Playgrounds231241.00site per2,3591.00site per3,500Meets Standard-Site(s)Meets Standard-Site(s)Picnic Shelters5-51.00site per11,3231.00site per10,000Need Exists1Site(s)Meets Standard-Site(s)Gazebos3-31.00site per10,000site per10,000Need Exists3Site(s)Need Exists4Site(s)Outdoor Swimming Pools1.00site per50,000Need Exists1Site(s)Need Exists1Site(s)Need Exists1Site(s)Shate Parks1-11.00site per50,000Need Exists1Site(s)Need Exists1Site(s)Splash Pads1.00 </td <td>Basketball Courts</td> <td>15.5</td> <td>-</td> <td>16</td> <td>1.00</td> <td>court per</td> <td>3,653</td> <td>1.00 court per</td> <td>5,000</td> <td>Meets Standard</td> <td>- Court(s)</td> <td>Meets Standard</td> <td>-</td> <td>Court(s)</td>                                                                                                                                                                                                                                                                                                                                                                                                                                                                                   | Basketball Courts                         | 15.5   | -       | 16                                    | 1.00 | court per | 3,653  | 1.00 court per              | 5,000  | Meets Standard | - Court(s)         | Meets Standard | -      | Court(s)    |
| Ball Fields (Diamond)8.25715.251.00field per3,7131.00field per10,000Meets Standard-Field(s)Meets Standard-Field(s)Multi-purpose Fields (soccer/rectangular)6.75-6.751.00field per8,3881.00field per8,000Need Exists0.33Field(s)Meets Standard-Field(s)Playgrounds231241.00site per2,3591.00site per3,500Meets Standard-Site(s)Meets Standard-Site(s)Picnic Shelters5-51.00site per11,3231.00site per10,000Need Exists1Site(s)Meets Standard-Site(s)Gazebos3-31.00site per18,8721.00site per10,000Need Exists3Site(s)Need Exists4Site(s)Outdoor Swimming Pools1.00site per01.00site per70,000Need Exists1Site(s)Need Exists1Site(s)Skate Parks1-11.00site per01.00site per30,000Need Exists2Site(s)Need Exists1Site(s)Splash Pads1.00site per01.00site per30,000Need Exists2Site(s)Need Exists1Site(s)Dog Parks11 <td< td=""><td>Tennis Courts</td><td>-</td><td>1</td><td>1</td><td>1.00</td><td>court per</td><td>56,616</td><td>1.00 court per</td><td>12,000</td><td>Need Exists</td><td>4 Court(s)</td><td>Need Exists</td><td>5</td><td>Court(s)</td></td<>                                                                                                                                                                                                                                                                                                                                                                                                                                                                                                              | Tennis Courts                             | -      | 1       | 1                                     | 1.00 | court per | 56,616 | 1.00 court per              | 12,000 | Need Exists    | 4 Court(s)         | Need Exists    | 5      | Court(s)    |
| Multi-purpose Fields (soccer/rectangular)6.75-6.751.00field per8,3881.00field per8,000Need Exists0.33Field(s)Meets Standard-Field(s)Playgrounds231241.00site per2,3591.00site per3,500Meets Standard-Site(s)Meets Standard-Site(s)Picnic Shelters5-51.00site per11,3231.00site per10,000Need Exists1Site(s)Meets Standard-Site(s)Gazebos3-31.00site per18,8721.00site per10,000Need Exists3Site(s)Need Exists4Site(s)Outdoor Swimming Pools1.00site per01.00site per50,000Need Exists1Site(s)Need Exists1Site(s)Skate Parks1-11.00site per56,6161.00site per70,000Meets Standard-Site(s)Site(s)Splash Pads1.00site per01.00site per30,000Need Exists2Site(s)Need Exists1Site(s)Dog Parks1121.00site per28,3081.00site per40,000Meets Standard-Site(s)Dog Parks1121.00site per28,3081.00site per<                                                                                                                                                                                                                                                                                                                                                                                                                                                                                                                                                                                                                                                                                                                                                                              | Pickleball Courts                         | 1      | 2       | 3                                     | 1.00 | court per | 18,872 | 1.00 court per              | 12,000 | Need Exists    | 2 Court(s)         | Meets Standard | -      | Court(s)    |
| Playgrounds231241.00site per2,3591.00site per3,500Meets Standard-Site(s)Meets Standard-Site(s)Picnic Shelters5-51.00site per11,3231.00site per10,000Need Exists1Site(s)Meets Standard-Site(s)Gazebos3-31.00site per18,8721.00site per10,000Need Exists3Site(s)Need Exists4Site(s)Outdoor Swimming Pools1.00site per01.00site per50,000Need Exists1Site(s)Need Exists1Site(s)Skate Parks1-11.00site per01.00site per70,000Meets Standard-Site(s)Site(s)Site(s)Splash Pads1.00site per01.00site per30,000Need Exists2Site(s)Need Exists1Site(s)Dog Parks1121.00site per28,3081.00site per40,000Meets Standard-Site(s)Site(s)Need Exists1Site(s)                                                                                                                                                                                                                                                                                                                                                                                                                                                                                                                                                                                                                                                                                                                                                                                                                                                                                                                                 | Ball Fields (Diamond)                     | 8.25   | 7       | 15.25                                 | 1.00 | field per | 3,713  | 1.00 field per              | 10,000 | Meets Standard | - Field(s)         | Meets Standard | -      | Field(s)    |
| Picnic Shelters5-51.00site per11,3231.00site per10,000Need Exists1Site(s)Meets Standard-Site(s)Gazebos3-31.00site per18,8721.00site per10,000Need Exists3Site(s)Need Exists4Site(s)Outdoor Swimming Pools1.00site per01.00site per50,000Need Exists1Site(s)Need Exists1Site(s)Skate Parks1-11.00site per56,6161.00site per70,000Meets Standard-Site(s)Need Exists1Site(s)Splash Pads1.00site per01.00site per30,000Need Exists2Site(s)Need Exists1Site(s)Dog Parks1121.00site per28,3081.00site per40,000Meets Standard-Site(s)Meets Standard-Site(s)                                                                                                                                                                                                                                                                                                                                                                                                                                                                                                                                                                                                                                                                                                                                                                                                                                                                                                                                                                                                                         | Multi-purpose Fields (soccer/rectangular) | 6.75   | -       | 6.75                                  | 1.00 | field per | 8,388  | 1.00 field per              | 8,000  | Need Exists    | 0.33 Field(s)      | Meets Standard | -      | Field(s)    |
| Gazebos3-31.00site per18,8721.00site per10,000Need Exists3Site(s)Need Exists4Site(s)Outdoor Swimming Pools1.00site per01.00site per50,000Need Exists1Site(s)Need Exists1Site(s)Need Exists1Site(s)Skate Parks1-11.00site per56,6161.00site per70,000Meets Standard-Site(s)Meets Standard-Site(s)Splash Pads1.00site per01.00site per30,000Need Exists2Site(s)Need Exists1Site(s)Dog Parks1121.00site per28,3081.00site per40,000Meets Standard-Site(s)Meets Standard-Site(s)                                                                                                                                                                                                                                                                                                                                                                                                                                                                                                                                                                                                                                                                                                                                                                                                                                                                                                                                                                                                                                                                                                  | Playgrounds                               | 23     | 1       | 24                                    | 1.00 | site per  | 2,359  | 1.00 site per               | 3,500  | Meets Standard | - Site(s)          | Meets Standard | -      | Site(s)     |
| Outdoor Swimming Pools1.00site per01.00site per50,000Need Exists1Site(s)Need Exists1Site(s)Skate Parks1-11.00site per56,6161.00site per70,000Meets Standard-Site(s)Meets Standard-Site(s)Splash Pads1.00site per01.00site per30,000Need Exists2Site(s)Need Exists1Site(s)Dog Parks1121.00site per28,3081.00site per40,000Meets Standard-Site(s)Meets Standard-Site(s)                                                                                                                                                                                                                                                                                                                                                                                                                                                                                                                                                                                                                                                                                                                                                                                                                                                                                                                                                                                                                                                                                                                                                                                                         | Picnic Shelters                           | 5      | -       | 5                                     | 1.00 | site per  | 11,323 | 1.00 site per               | 10,000 | Need Exists    | 1 Site(s)          | Meets Standard | -      | Site(s)     |
| Skate Parks1-11.00site per56,6161.00site per70,000Meets Standard-Site(s)Meets Standard-Site(s)Splash Pads1.00site per01.00site per30,000Need Exists2Site(s)Need Exists1Site(s)Dog Parks1121.00site per28,3081.00site per40,000Meets Standard-Site(s)Meets Standard-Site(s)                                                                                                                                                                                                                                                                                                                                                                                                                                                                                                                                                                                                                                                                                                                                                                                                                                                                                                                                                                                                                                                                                                                                                                                                                                                                                                    | Gazebos                                   | 3      | -       | 3                                     | 1.00 | site per  | 18,872 | 1.00 site per               | 10,000 | Need Exists    | 3 Site(s)          | Need Exists    | 4      | Site(s)     |
| Splash Pads1.00site per01.00site per30,000Need Exists2Site(s)Need Exists1Site(s)Dog Parks1121.00site per28,3081.00site per40,000Meets Standard-Site(s)Meets Standard-Site(s)                                                                                                                                                                                                                                                                                                                                                                                                                                                                                                                                                                                                                                                                                                                                                                                                                                                                                                                                                                                                                                                                                                                                                                                                                                                                                                                                                                                                  | Outdoor Swimming Pools                    | -      | -       | -                                     | 1.00 | site per  | 0      | 1.00 site per               | 50,000 | Need Exists    | 1 Site(s)          | Need Exists    | 1      | Site(s)     |
| Dog Parks       1       1       2       1.00       site per       28,308       1.00       site per       40,000       Meets Standard       -       Site(s)       Meets Standard       -       Site(s)                                                                                                                                                                                                                                                                                                                                                                                                                                                                                                                                                                                                                                                                                                                                                                                                                                                                                                                                                                                                                                                                                                                                                                                                                                                                                                                                                                         | Skate Parks                               | 1      | -       | 1                                     | 1.00 | site per  | 56,616 | 1.00 site per               | 70,000 | Meets Standard | - Site(s)          | Meets Standard | -      | Site(s)     |
|                                                                                                                                                                                                                                                                                                                                                                                                                                                                                                                                                                                                                                                                                                                                                                                                                                                                                                                                                                                                                                                                                                                                                                                                                                                                                                                                                                                                                                                                                                                                                                               | Splash Pads                               | -      | -       | -                                     | 1.00 | site per  | 0      | 1.00 site per               | 30,000 | Need Exists    | 2 Site(s)          | Need Exists    | 1      | Site(s)     |
|                                                                                                                                                                                                                                                                                                                                                                                                                                                                                                                                                                                                                                                                                                                                                                                                                                                                                                                                                                                                                                                                                                                                                                                                                                                                                                                                                                                                                                                                                                                                                                               | Dog Parks                                 | 1      | 1       | 2                                     | 1.00 | site per  | 28,308 | 1.00 site per               | 40,000 | Meets Standard | - Site(s)          | Meets Standard | -      | Site(s)     |
| INDOOR AMENITIES:                                                                                                                                                                                                                                                                                                                                                                                                                                                                                                                                                                                                                                                                                                                                                                                                                                                                                                                                                                                                                                                                                                                                                                                                                                                                                                                                                                                                                                                                                                                                                             | INDOOR AMENITIES:                         |        |         |                                       |      |           |        |                             |        |                |                    |                |        |             |
| Indoor Aquatic Space 1.00 SF per person 0.25 SF per person Need Exists 14,154 Square Feet Need Exists 16,525 Square F                                                                                                                                                                                                                                                                                                                                                                                                                                                                                                                                                                                                                                                                                                                                                                                                                                                                                                                                                                                                                                                                                                                                                                                                                                                                                                                                                                                                                                                         | Indoor Aquatic Space                      | -      | -       | -                                     | 1.00 | SF per    | person | 0.25 SF per                 | person | Need Exists    | 14,154 Square Feet | Need Exists    | 16,525 | Square Feet |
| Indoor Fitness / Recreation Space 24,857 1,500 26,357 0.47 SF per person 1.00 SF per person Need Exists 30,259 Square Feet Need Exists 39,744 Square F                                                                                                                                                                                                                                                                                                                                                                                                                                                                                                                                                                                                                                                                                                                                                                                                                                                                                                                                                                                                                                                                                                                                                                                                                                                                                                                                                                                                                        | Indoor Fitness / Recreation Space         | 24,857 | 1,500   | 26,357                                | 0.47 | SF per    | person | 1.00 SF per                 | person | Need Exists    | 30,259 Square Feet | Need Exists    | 39,744 | Square Feet |
|                                                                                                                                                                                                                                                                                                                                                                                                                                                                                                                                                                                                                                                                                                                                                                                                                                                                                                                                                                                                                                                                                                                                                                                                                                                                                                                                                                                                                                                                                                                                                                               |                                           |        |         |                                       |      |           |        |                             |        |                |                    |                |        |             |

### Dog Parks