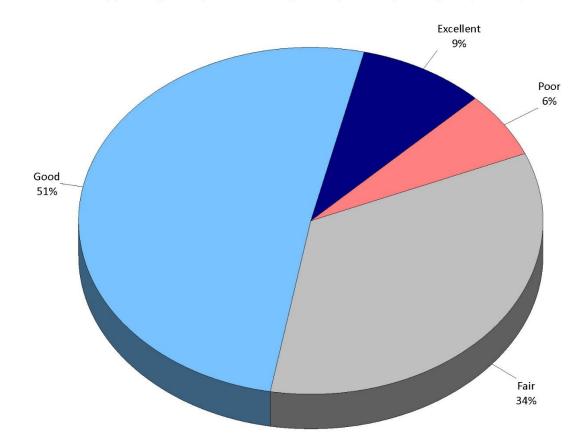

### Key Elements of the Planning Process:

- **Statistically-Valid Survey:** 416 households responded to a city-wide survey, representing a 95% confidence level with a ±4.7% margin of error. The survey revealed:
  - 60% of residents rate Beaumont parks as "Excellent" or "Good" (compared to 79% nationally)
  - 74% of residents rate the quality of programs as "Excellent" or "Good" (national average: 80%)
  - 43% participated in a city program in the past year (above the national average of 32%)
  - Barriers to participation included lack of awareness (33%), being too busy (28%), and inconvenient times (16%)

# Rated Parks "Excellent" or "Good"

National Average: 79%

Beaumont: 60%

by percentage of respondents who responded "yes" to Q2 (excluding "not provided")