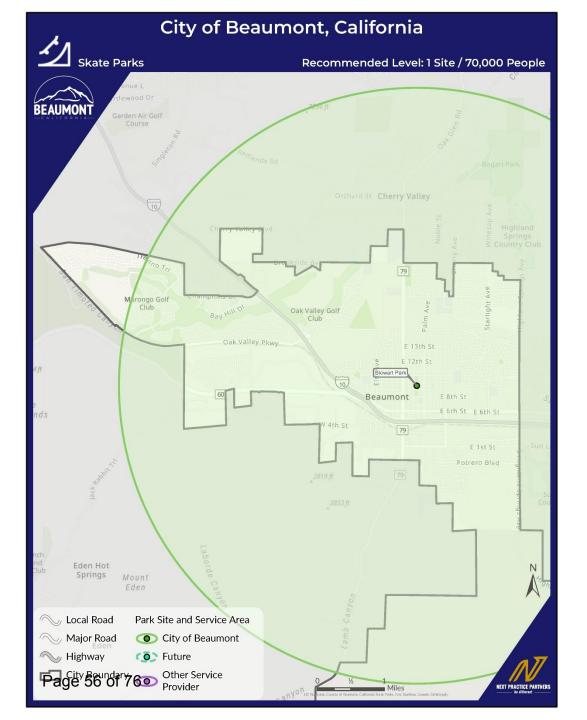

|                                           |        |         |                                       |      |           |        |                             |        |                |                    |                |        |             |

| 2024 Estimated Population | 56,616 |  |  |  |
|---------------------------|--------|--|--|--|
| 2034 Estimated Population | 66,101 |  |  |  |



# EQUITY MAPS

Page 43 of 76

#### All Parks



#### Regional Park (BCVRPD)





### Community Parks



#### Neighborhood Parks



#### Mini Parks



### Dog Parks



#### Trails Paved & Unpaved







Multi-Purpose Fields (Rectangular)



#### Basketball Courts



#### Pickleball Courts



#### Tennis Courts



#### Skate Parks



### Playgrounds



### Picnic Shelters



#### Gazebos



### Splash Pads



Indoor Fitness / Recreation Space





### **PRIORITY INVESTMENT RATING**

Page 62 of 76

#### Top Priorities for Investment for Facilities/Amenities Based on Priority Investment Rating





#### Top Priorities for Investment for Programs/Activities Based on Priority Investment Rating



NEXT PRACTICE PARTNERS



### **CAPITAL IMPROVEMENT PLAN**

Page 65 of 76

| Beaumont Park<br>Capital Improve<br>Overall Summary | ement Plan                                                                                                                                       | ity Services Ma                                                                                         | a <b>ster Plan</b><br>April 24, 2025<br>2:30 PM