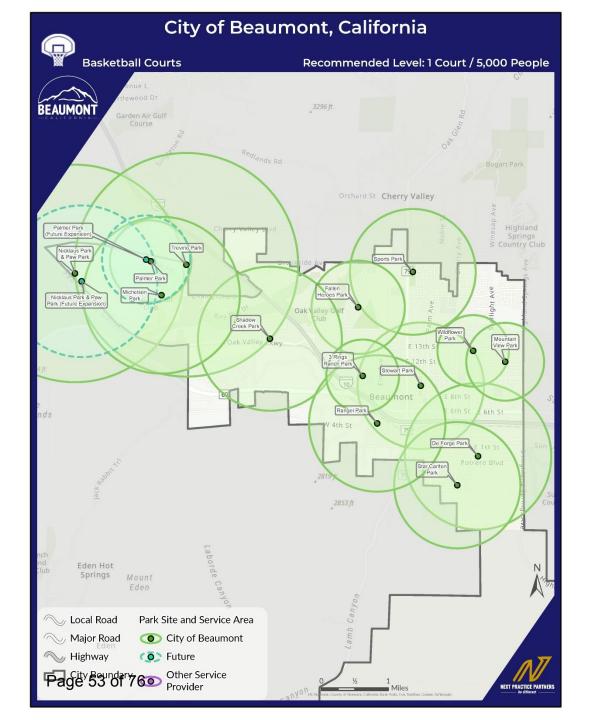

|                                           |        |         |                                       |      |           |        |                             |        |                |                    |                |        |             |

| 2024 Estimated Population | 56,616 |  |  |  |
|---------------------------|--------|--|--|--|
| 2034 Estimated Population | 66,101 |  |  |  |



# EQUITY MAPS

Page 43 of 76

#### All Parks



#### Regional Park (BCVRPD)





### Community Parks



#### Neighborhood Parks



#### Mini Parks



### Dog Parks



#### Trails Paved & Unpaved







Multi-Purpose Fields (Rectangular)



#### Basketball Courts



#### Pickleball Courts



#### Tennis Courts



#### Skate Parks



### Playgrounds



### Picnic Shelters



#### Gazebos



### Splash Pads



Indoor Fitness / Recreation Space





### **PRIORITY INVESTMENT RATING**

Page 62 of 76

#### Top Priorities for Investment for Facilities/Amenities Based on Priority Investment Rating





#### Top Priorities for Investment for Programs/Activities Based on Priority Investment Rating



NEXT PRACTICE PARTNERS



### **CAPITAL IMPROVEMENT PLAN**

Page 65 of 76

| Beaumont Park<br>Capital Improve<br>Overall Summary | ement Plan                                                                                                                                       | ity Services Ma