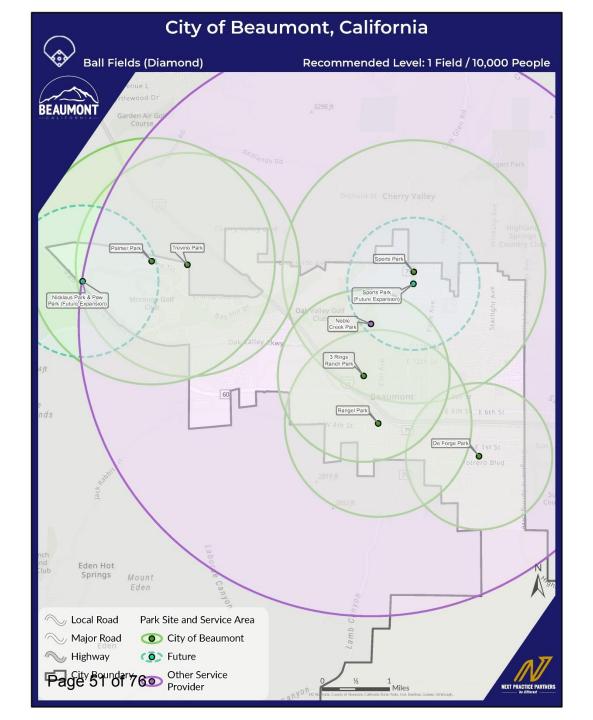

### **LEVEL OF SERVICE**

Page 41 of 76

| Park TypeCity of<br>BeaumontOther<br>Service<br>ProviderTotal<br>Service<br>upon populationRecommended Service<br>Levels.<br>Revised for Local Service<br>AreaMeet Standard/<br>Need ExistsMeet Standard/<br>Additional Facilities/<br>Meet ExistsMeet Standard/<br>Meet ExistsMeet Standard/<br>Acre(s)Meet ExistsAdditional Facilities/<br>Meet ExistsMeet ExistsAdditional Facilities/<br>Meet Exists                            | 2024 Inventory - Developed Facilities     |        |         |                                       |      |           |        | 2024 Standards              |        | 2034 Standards |                    |                |        |             |
|-------------------------------------------------------------------------------------------------------------------------------------------------------------------------------------------------------------------------------------------------------------------------------------------------------------------------------------------------------------------------------------------------------------------------------------------------------------------------------------------------------------------------------------------------------------------------------------------------------------------------------------------------------------------------------------------------------------------------------------------------------------------------------------------------------------------------------------------------------------------------------------------------------------------------------------------------------------------------------------------------------------------------------------------------------------------------------------------------------------------------------------------------------------------------------------------------------------------------------------------------------------------------------------------------------------------------------------------------------------------------------------------------------------------------------------------------------------------------------------------------------------------------------------------------------------------------------|-------------------------------------------|--------|---------|---------------------------------------|------|-----------|--------|-----------------------------|--------|----------------|--------------------|----------------|--------|-------------|
| Community Parks         82.20         -         82.20         1.45         acres per<br>acres per<br>1.000         1.000         Need Exists         3.1         Acre(s)         Need Exists         5.0         Acre(s)           Mini Parks         0.60         -         0.60         0.01         acres per<br>acres per<br>1.000         0.05         acres per<br>1.000         Need Exists         2         Acre(s)         Need Exists         3         Acre(s)           Total Park Acres         121.05         45.00         166.05         2.93         acres per<br>acres per<br>1.000         3.0         acres per<br>1.000         Need Exists         21         Acre(s)         Need Exists         5         Mie(s)         Need Exists         5         Mie(s) <td>Park Type</td> <td></td> <td>Service</td> <td></td> <td></td> <td></td> <td></td> <td>Levels;<br/>Revised for Loca</td> <td></td> <td></td> <td></td> <td></td> <td></td> <td></td>                                    | Park Type                                 |        | Service |                                       |      |           |        | Levels;<br>Revised for Loca |        |                |                    |                |        |             |
| Mini Parks         0.60         -         0.60         0.01         acres per         1.000         Need Exists         2         Acre(s)         Need Exists         3         Acre(s)           Regional Park         -         45.00         0.79         acres per         1.000         0.50         acres per         1.000         Meets Standard         -         Acre(s)         Meed Exists         3         Acre(s)           Total Park Acres         121.05         45.00         166.05         2.93         acres per         1,000         3.30         acres per         1,000         Need Exists         21         Acre(s)         Need Exists         5         Mile(s)           Trails (paved and unpaved)         10.97         1.02         11.99         0.21         mile per         1,000         court per         5,000         Meets Standard         -         Court(s)           OUTDOOR AMENITIES:         -         16         1.00         court per         3,653         1.00         court per         5,000         Meets Standard         -         Court(s)         Meets Standard         -         Court(s)         Meets Standard         -         Court(s)         Meets Standard         -         Court(s)         Meets Standard         -                                                                                                                                                                                                                                                                               | Neighborhood Parks                        | 38.25  | -       | 38.25                                 | 0.68 | acres per | 1,000  | 0.75 acres per              | 1,000  | Need Exists    | 4 Acre(s)          | Need Exists    | 11     | Acre(s)     |
| Regional Park         -         45.00         45.00         0.79         acres per         1,000         Meets Standard         -         Acre(s)         Meets Standard         -         Acre(s)           Total Park Acres         121.05         45.00         166.05         2.93         acres per         1,000         3.30         acres per         1,000         Need Exists         21         Acre(s)         Meets Standard         -         Acre(s)           Trails (paved and unpaved)         10.97         1.02         11.99         0.21         mile per         1,000         0.30         mile per         1,000         Need Exists         5         Mile(s)         Need Exists         5         Mile(s)           OUTDOOR AMENITIES:         Basketball Courts         15.5         -         16         1.00         court per         56.616         1.00         court per         5.000         Meet Exists         4         Court(s)         Meets Standard         -         Court(s)           Tennis Courts         1         2         3         1.00         court per         56.616         1.00         court per         12.000         Need Exists         2         Court(s)         Meets Standard         -         Court(s)                                                                                                                                                                                                                                                                                                 | Community Parks                           | 82.20  | -       | 82.20                                 | 1.45 | acres per | 1,000  | 2.00 acres per              | 1,000  | Need Exists    | 31 Acre(s)         | Need Exists    | 50     | Acre(s)     |
| Total Park Acres         121.05         45.00         166.05         2.93         acres per         1,000         3.30         acres per         1,000         Need Exists         21         Acre(s)         Need Exists         52         Acre(s)           TRAILS:         Trails (paved and unpaved)         10.97         1.02         11.99         0.21         mile per         1,000         Need Exists         5         Mile(s)         Need Exists         5         Court(s)         Court(s)         Court(s)         Need Exists         5         Court(s)         Meets Standard         -         Court(s)         Need Exists         5         Court(s)         Meets Standard         -         Court(s)         Meets Standard <td>Mini Parks</td> <td>0.60</td> <td>-</td> <td>0.60</td> <td>0.01</td> <td>acres per</td> <td>1,000</td> <td>0.05 acres per</td> <td>1,000</td> <td>Need Exists</td> <td>2 Acre(s)</td> <td>Need Exists</td> <td>3</td> <td>Acre(s)</td> | Mini Parks                                | 0.60   | -       | 0.60                                  | 0.01 | acres per | 1,000  | 0.05 acres per              | 1,000  | Need Exists    | 2 Acre(s)          | Need Exists    | 3      | Acre(s)     |
| TRAILS:<br>Trails (paved and unpaved)10.971.0211.990.21mile per1,0000.30mile per1,000Need Exists5Mile(s)Need Exists5Mile(s)OUTDOOR AMENITIES:<br>Basketball Courts15.5-1.61.00court per3,6531.00court per5,000Meets Standard-Court(s)Meets Standard-Court(s)Tennis Courts-111.00court per5,6161.00court per12,000Need Exists4Court(s)Meets Standard-Court(s)Pickleball Courts1231.00court per18,8721.00court per12,000Need Exists2Court(s)Meets Standard-Court(s)Ball Fields (Diamond)8.25715.251.00field per3,7131.00field per10,00Meets Standard-Field(s)Multi-purpose Fields (soccer/rectangular)6.75-6.751.00field per3,300Need Exists0.33Field(s)Meets Standard-Site(s)Picnic Shelters5-51.00site per2,3591.00site per10,000Need Exists1Site(s)Meets Standard-Site(s)Picnic Shelters5-51.00site per10,000site per10,000Need Exists1Site(s)Meets Exists4Site(s)Outdoor                                                                                                                                                                                                                                                                                                                                                                                                                                                                                                                                                                                                                                                                                                    | Regional Park                             | -      | 45.00   | 45.00                                 | 0.79 | acres per | 1,000  | 0.50 acres per              | 1,000  | Meets Standard | - Acre(s)          | Meets Standard | -      | Acre(s)     |
| Trails (paved and unpaved)         10.97         1.02         11.99         0.21         mile per         1,000         0.30         mile per         1,000         Need Exists         5         Mile(s)         Need Exists         5         Mile(s)           OUTDOOR AMENITIES:         -         16         1.00         court per         3,653         1.00         court per         5,000         Meet Standard         -         Court(s)         Meets Standard         -         Court(s)         Meets Standard         -         Court(s)         Need Exists         4         Court(s)         Need Exists         5         Court(s)           Pickleball Courts         1         2         3         1.00         court per         18,872         1.00         court per         12,000         Need Exists         4         Court(s)         Meets Standard         -         Court(s)           Ball Fields (Diamond)         8.25         7         15.25         1.00         field per         3,713         1.00         meet Standard         -         Field(s)         Meets Standard         -         Field(s)           Multi-purpose Fields (soccer/rectangular)         6.75         -         6.75         1.00         site per         3,500         Meets Standard <td>Total Park Acres</td> <td>121.05</td> <td>45.00</td> <td>166.05</td> <td>2.93</td> <td>acres per</td> <td>1,000</td> <td>3.30 acres per</td> <td>1,000</td> <td>Need Exists</td> <td>21 Acre(s)</td> <td>Need Exists</td> <td>52</td> <td>Acre(s)</td>         | Total Park Acres                          | 121.05 | 45.00   | 166.05                                | 2.93 | acres per | 1,000  | 3.30 acres per              | 1,000  | Need Exists    | 21 Acre(s)         | Need Exists    | 52     | Acre(s)     |
| OUTDOOR AMENITIES:Basketball Courts15.5-161.00court per3,6531.00court per5,000Meets Standard-Court(s)Meets Standard-Court(s)Tennis Courts-111.00court per56,6161.00court per12,000Need Exists4Court(s)Need Exists5Court(s)Pickleball Courts1231.00court per18,8721.00court per12,000Need Exists2Court(s)Meets Standard-Court(s)Ball Fields (Diamond)8.25715.251.00field per3,7131.00field per8,000Need Exists0.33Field(s)Meets Standard-Field(s)Multi-purpose Fields (soccer/rectangular)6.75-6.751.00field per8,3881.00field per8,000Need Exists0.33Field(s)Meets Standard-Field(s)Playgrounds231241.00site per11,3231.00site per10,000Need Exists1Site(s)Meets Standard-Site(s)Picnic Shelters5-51.00site per11,3231.00site per10,000Need Exists1Site(s)Meets Standard-Site(s)Outdoor Swimming Pools1.00site per01.00site per70,000Need Exists1Site(s) <td>TRAILS:</td> <td></td> <td></td> <td></td> <td></td> <td></td> <td></td> <td></td> <td></td> <td>•</td> <td></td> <td></td> <td></td> <td></td>                                                                                                                                                                                                                                                                                                                                                                                                                                                                                                                                                                  | TRAILS:                                   |        |         |                                       |      |           |        |                             |        | •              |                    |                |        |             |
| Basketball Courts15.5-161.00court per3,6531.00court per5,000Meets Standard-Court(s)Meets Standard-Court(s)Tennis Courts-111.00court per56,6161.00court per12,000Need Exists4Court(s)Need Exists5Court(s)Pickleball Courts1231.00court per18,8721.00court per12,000Need Exists2Court(s)Meets Standard-Court(s)Ball Fields (Diamond)8.25715.251.00field per3,7131.00field per10,000Meets Standard-Field(s)Meets Standard-Field(s)Multi-purpose Fields (soccer/rectangular)6.75-6.751.00field per8,3881.00field per8,000Need Exists0.33Field(s)Meets Standard-Field(s)Playgrounds231241.00site per2,3591.00site per3,500Meets Standard-Site(s)Meets Standard-Site(s)Picnic Shelters5-51.00site per11,3231.00site per10,000Need Exists1Site(s)Meets Standard-Site(s)Gazebos3-31.00site per18,8721.00site per10,000Need Exists3Site(s)Need Exists4Site(s) <td>Trails (paved and unpaved)</td> <td>10.97</td> <td>1.02</td> <td>11.99</td> <td>0.21</td> <td>mile per</td> <td>1,000</td> <td>0.30 mile per</td> <td>1,000</td> <td>Need Exists</td> <td>5 Mile(s)</td> <td>Need Exists</td> <td>5</td> <td>Mile(s)</td>                                                                                                                                                                                                                                                                                                                                                                                                                                                            | Trails (paved and unpaved)                | 10.97  | 1.02    | 11.99                                 | 0.21 | mile per  | 1,000  | 0.30 mile per               | 1,000  | Need Exists    | 5 Mile(s)          | Need Exists    | 5      | Mile(s)     |
| Tennis Courts         -         1         1.00         court per         56,616         1.00         court per         12,000         Need Exists         4         Court(s)         Need Exists         5         Court(s)           Pickleball Courts         1         2         3         1.00         court per         18,872         1.00         court per         12,000         Need Exists         2         Court(s)         Meets Standard         -         Court(s)           Ball Fields (Diamond)         8.25         7         15.25         1.00         field per         3,713         1.00         field per         10,000         Meets Standard         -         Field(s)         Meets Standard         -         Field(s)           Multi-purpose Fields (soccer/rectangular)         6.75         -         6.75         1.00         field per         8,388         1.00         site per         3,500         Meets Standard         -         Field(s)           Playgrounds         23         1         24         1.00         site per         2,359         1.00         site per         3,500         Meets Standard         -         Site(s)           Picnic Shelters         5         -         5         1.00         site per                                                                                                                                                                                                                                                                                                | OUTDOOR AMENITIES:                        |        |         | · · · · · · · · · · · · · · · · · · · |      |           |        |                             |        |                |                    |                | *      |             |
| Pickleball Courts1231.00court per18,8721.00court per12,000Need Exists2Court(s)Meets Standard-Court(s)Ball Fields (Diamond)8.25715.251.00field per3,7131.00field per10,000Meets Standard-Field(s)Meets Standard-Field(s)Multi-purpose Fields (soccer/rectangular)6.75-6.751.00field per8,3881.00field per8,000Need Exists0.33Field(s)Meets Standard-Field(s)Playgrounds231241.00site per2,3591.00site per3,500Meets Standard-Site(s)Meets Standard-Site(s)Picnic Shelters5-51.00site per11,3231.00site per10,000Need Exists1Site(s)Meets Standard-Site(s)Gazebos3-31.00site per10,000site per10,000Need Exists3Site(s)Need Exists4Site(s)Outdoor Swimming Pools1.00site per50,000Need Exists1Site(s)Need Exists1Site(s)Need Exists1Site(s)Shate Parks1-11.00site per50,000Need Exists1Site(s)Need Exists1Site(s)Splash Pads1.00 </td <td>Basketball Courts</td> <td>15.5</td> <td>-</td> <td>16</td> <td>1.00</td> <td>court per</td> <td>3,653</td> <td>1.00 court per</td> <td>5,000</td> <td>Meets Standard</td> <td>- Court(s)</td> <td>Meets Standard</td> <td>-</td> <td>Court(s)</td>                                                                                                                                                                                                                                                                                                                                                                                                                                                                                   | Basketball Courts                         | 15.5   | -       | 16                                    | 1.00 | court per | 3,653  | 1.00 court per              | 5,000  | Meets Standard | - Court(s)         | Meets Standard | -      | Court(s)    |
| Ball Fields (Diamond)8.25715.251.00field per3,7131.00field per10,000Meets Standard-Field(s)Meets Standard-Field(s)Multi-purpose Fields (soccer/rectangular)6.75-6.751.00field per8,3881.00field per8,000Need Exists0.33Field(s)Meets Standard-Field(s)Playgrounds231241.00site per2,3591.00site per3,500Meets Standard-Site(s)Meets Standard-Site(s)Picnic Shelters5-51.00site per11,3231.00site per10,000Need Exists1Site(s)Meets Standard-Site(s)Gazebos3-31.00site per18,8721.00site per10,000Need Exists3Site(s)Need Exists4Site(s)Outdoor Swimming Pools1.00site per01.00site per70,000Need Exists1Site(s)Need Exists1Site(s)Skate Parks1-11.00site per01.00site per30,000Need Exists2Site(s)Need Exists1Site(s)Splash Pads1.00site per01.00site per30,000Need Exists2Site(s)Need Exists1Site(s)Dog Parks11 <td< td=""><td>Tennis Courts</td><td>-</td><td>1</td><td>1</td><td>1.00</td><td>court per</td><td>56,616</td><td>1.00 court per</td><td>12,000</td><td>Need Exists</td><td>4 Court(s)</td><td>Need Exists</td><td>5</td><td>Court(s)</td></td<>                                                                                                                                                                                                                                                                                                                                                                                                                                                                                                              | Tennis Courts                             | -      | 1       | 1                                     | 1.00 | court per | 56,616 | 1.00 court per              | 12,000 | Need Exists    | 4 Court(s)         | Need Exists    | 5      | Court(s)    |
| Multi-purpose Fields (soccer/rectangular)6.75-6.751.00field per8,3881.00field per8,000Need Exists0.33Field(s)Meets Standard-Field(s)Playgrounds231241.00site per2,3591.00site per3,500Meets Standard-Site(s)Meets Standard-Site(s)Picnic Shelters5-51.00site per11,3231.00site per10,000Need Exists1Site(s)Meets Standard-Site(s)Gazebos3-31.00site per18,8721.00site per10,000Need Exists3Site(s)Need Exists4Site(s)Outdoor Swimming Pools1.00site per01.00site per50,000Need Exists1Site(s)Need Exists1Site(s)Skate Parks1-11.00site per56,6161.00site per70,000Meets Standard-Site(s)Site(s)Splash Pads1.00site per01.00site per30,000Need Exists2Site(s)Need Exists1Site(s)Dog Parks1121.00site per28,3081.00site per40,000Meets Standard-Site(s)Dog Parks1121.00site per28,3081.00site per<                                                                                                                                                                                                                                                                                                                                                                                                                                                                                                                                                                                                                                                                                                                                                                              | Pickleball Courts                         | 1      | 2       | 3                                     | 1.00 | court per | 18,872 | 1.00 court per              | 12,000 | Need Exists    | 2 Court(s)         | Meets Standard | -      | Court(s)    |
| Playgrounds231241.00site per2,3591.00site per3,500Meets Standard-Site(s)Meets Standard-Site(s)Picnic Shelters5-51.00site per11,3231.00site per10,000Need Exists1Site(s)Meets Standard-Site(s)Gazebos3-31.00site per18,8721.00site per10,000Need Exists3Site(s)Need Exists4Site(s)Outdoor Swimming Pools1.00site per01.00site per50,000Need Exists1Site(s)Need Exists1Site(s)Skate Parks1-11.00site per01.00site per70,000Meets Standard-Site(s)Site(s)Site(s)Splash Pads1.00site per01.00site per30,000Need Exists2Site(s)Need Exists1Site(s)Dog Parks1121.00site per28,3081.00site per40,000Meets Standard-Site(s)Site(s)Need Exists1Site(s)                                                                                                                                                                                                                                                                                                                                                                                                                                                                                                                                                                                                                                                                                                                                                                                                                                                                                                                                 | Ball Fields (Diamond)                     | 8.25   | 7       | 15.25                                 | 1.00 | field per | 3,713  | 1.00 field per              | 10,000 | Meets Standard | - Field(s)         | Meets Standard | -      | Field(s)    |
| Picnic Shelters5-51.00site per11,3231.00site per10,000Need Exists1Site(s)Meets Standard-Site(s)Gazebos3-31.00site per18,8721.00site per10,000Need Exists3Site(s)Need Exists4Site(s)Outdoor Swimming Pools1.00site per01.00site per50,000Need Exists1Site(s)Need Exists1Site(s)Skate Parks1-11.00site per56,6161.00site per70,000Meets Standard-Site(s)Need Exists1Site(s)Splash Pads1.00site per01.00site per30,000Need Exists2Site(s)Need Exists1Site(s)Dog Parks1121.00site per28,3081.00site per40,000Meets Standard-Site(s)Meets Standard-Site(s)                                                                                                                                                                                                                                                                                                                                                                                                                                                                                                                                                                                                                                                                                                                                                                                                                                                                                                                                                                                                                         | Multi-purpose Fields (soccer/rectangular) | 6.75   | -       | 6.75                                  | 1.00 | field per | 8,388  | 1.00 field per              | 8,000  | Need Exists    | 0.33 Field(s)      | Meets Standard | -      | Field(s)    |
| Gazebos3-31.00site per18,8721.00site per10,000Need Exists3Site(s)Need Exists4Site(s)Outdoor Swimming Pools1.00site per01.00site per50,000Need Exists1Site(s)Need Exists1Site(s)Need Exists1Site(s)Skate Parks1-11.00site per56,6161.00site per70,000Meets Standard-Site(s)Meets Standard-Site(s)Splash Pads1.00site per01.00site per30,000Need Exists2Site(s)Need Exists1Site(s)Dog Parks1121.00site per28,3081.00site per40,000Meets Standard-Site(s)Meets Standard-Site(s)                                                                                                                                                                                                                                                                                                                                                                                                                                                                                                                                                                                                                                                                                                                                                                                                                                                                                                                                                                                                                                                                                                  | Playgrounds                               | 23     | 1       | 24                                    | 1.00 | site per  | 2,359  | 1.00 site per               | 3,500  | Meets Standard | - Site(s)          | Meets Standard | -      | Site(s)     |
| Outdoor Swimming Pools1.00site per01.00site per50,000Need Exists1Site(s)Need Exists1Site(s)Skate Parks1-11.00site per56,6161.00site per70,000Meets Standard-Site(s)Meets Standard-Site(s)Splash Pads1.00site per01.00site per30,000Need Exists2Site(s)Need Exists1Site(s)Dog Parks1121.00site per28,3081.00site per40,000Meets Standard-Site(s)Meets Standard-Site(s)                                                                                                                                                                                                                                                                                                                                                                                                                                                                                                                                                                                                                                                                                                                                                                                                                                                                                                                                                                                                                                                                                                                                                                                                         | Picnic Shelters                           | 5      | -       | 5                                     | 1.00 | site per  | 11,323 | 1.00 site per               | 10,000 | Need Exists    | 1 Site(s)          | Meets Standard | -      | Site(s)     |
| Skate Parks1-11.00site per56,6161.00site per70,000Meets Standard-Site(s)Meets Standard-Site(s)Splash Pads1.00site per01.00site per30,000Need Exists2Site(s)Need Exists1Site(s)Dog Parks1121.00site per28,3081.00site per40,000Meets Standard-Site(s)Meets Standard-Site(s)                                                                                                                                                                                                                                                                                                                                                                                                                                                                                                                                                                                                                                                                                                                                                                                                                                                                                                                                                                                                                                                                                                                                                                                                                                                                                                    | Gazebos                                   | 3      | -       | 3                                     | 1.00 | site per  | 18,872 | 1.00 site per               | 10,000 | Need Exists    | 3 Site(s)          | Need Exists    | 4      | Site(s)     |
| Splash Pads1.00site per01.00site per30,000Need Exists2Site(s)Need Exists1Site(s)Dog Parks1121.00site per28,3081.00site per40,000Meets Standard-Site(s)Meets Standard-Site(s)                                                                                                                                                                                                                                                                                                                                                                                                                                                                                                                                                                                                                                                                                                                                                                                                                                                                                                                                                                                                                                                                                                                                                                                                                                                                                                                                                                                                  | Outdoor Swimming Pools                    | -      | -       | -                                     | 1.00 | site per  | 0      | 1.00 site per               | 50,000 | Need Exists    | 1 Site(s)          | Need Exists    | 1      | Site(s)     |
| Dog Parks       1       1       2       1.00       site per       28,308       1.00       site per       40,000       Meets Standard       -       Site(s)       Meets Standard       -       Site(s)                                                                                                                                                                                                                                                                                                                                                                                                                                                                                                                                                                                                                                                                                                                                                                                                                                                                                                                                                                                                                                                                                                                                                                                                                                                                                                                                                                         | Skate Parks                               | 1      | -       | 1                                     | 1.00 | site per  | 56,616 | 1.00 site per               | 70,000 | Meets Standard | - Site(s)          | Meets Standard | -      | Site(s)     |
|                                                                                                                                                                                                                                                                                                                                                                                                                                                                                                                                                                                                                                                                                                                                                                                                                                                                                                                                                                                                                                                                                                                                                                                                                                                                                                                                                                                                                                                                                                                                                                               | Splash Pads                               | -      | -       | -                                     | 1.00 | site per  | 0      | 1.00 site per               | 30,000 | Need Exists    | 2 Site(s)          | Need Exists    | 1      | Site(s)     |
|                                                                                                                                                                                                                                                                                                                                                                                                                                                                                                                                                                                                                                                                                                                                                                                                                                                                                                                                                                                                                                                                                                                                                                                                                                                                                                                                                                                                                                                                                                                                                                               | Dog Parks                                 | 1      | 1       | 2                                     | 1.00 | site per  | 28,308 | 1.00 site per               | 40,000 | Meets Standard | - Site(s)          | Meets Standard | -      | Site(s)     |
| INDOOR AMENITIES:                                                                                                                                                                                                                                                                                                                                                                                                                                                                                                                                                                                                                                                                                                                                                                                                                                                                                                                                                                                                                                                                                                                                                                                                                                                                                                                                                                                                                                                                                                                                                             | INDOOR AMENITIES:                         |        |         |                                       |      |           |        |                             |        |                |                    |                |        |             |
| Indoor Aquatic Space 1.00 SF per person 0.25 SF per person Need Exists 14,154 Square Feet Need Exists 16,525 Square F                                                                                                                                                                                                                                                                                                                                                                                                                                                                                                                                                                                                                                                                                                                                                                                                                                                                                                                                                                                                                                                                                                                                                                                                                                                                                                                                                                                                                                                         | Indoor Aquatic Space                      | -      | -       | -                                     | 1.00 | SF per    | person | 0.25 SF per                 | person | Need Exists    | 14,154 Square Feet | Need Exists    | 16,525 | Square Feet |
| Indoor Fitness / Recreation Space 24,857 1,500 26,357 0.47 SF per person 1.00 SF per person Need Exists 30,259 Square Feet Need Exists 39,744 Square F                                                                                                                                                                                                                                                                                                                                                                                                                                                                                                                                                                                                                                                                                                                                                                                                                                                                                                                                                                                                                                                                                                                                                                                                                                                                                                                                                                                                                        | Indoor Fitness / Recreation Space         | 24,857 | 1,500   | 26,357                                | 0.47 | SF per    | person | 1.00 SF per                 | person | Need Exists    | 30,259 Square Feet | Need Exists    | 39,744 | Square Feet |
|                                                                                                                                                                                                                                                                                                                                                                                                                                                                                                                                                                                                                                                                                                                                                                                                                                                                                                                                                                                                                                                                                                                                                                                                                                                                                                                                                                                                                                                                                                                                                                               |                                           |        |         |                                       |      |           |        |                             |        |                |                    |                |        |             |