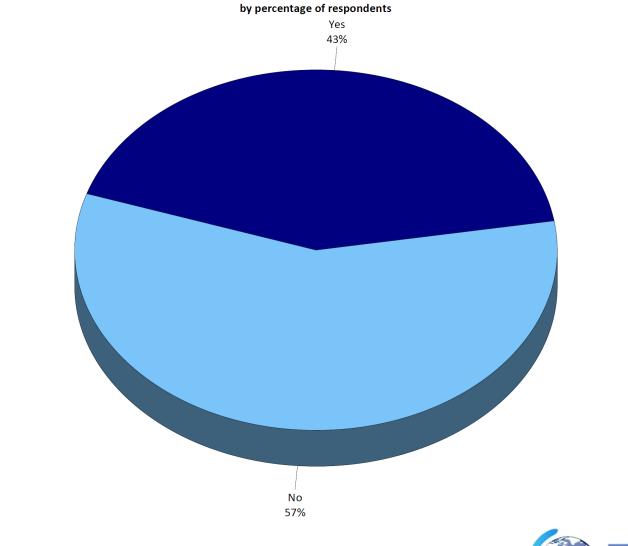

# Q2. Have you/your household visited any City of Beaumont's parks/facilities during the past year?

by percentage of respondents

National Average: 32%

**Beaumont: 43%** 