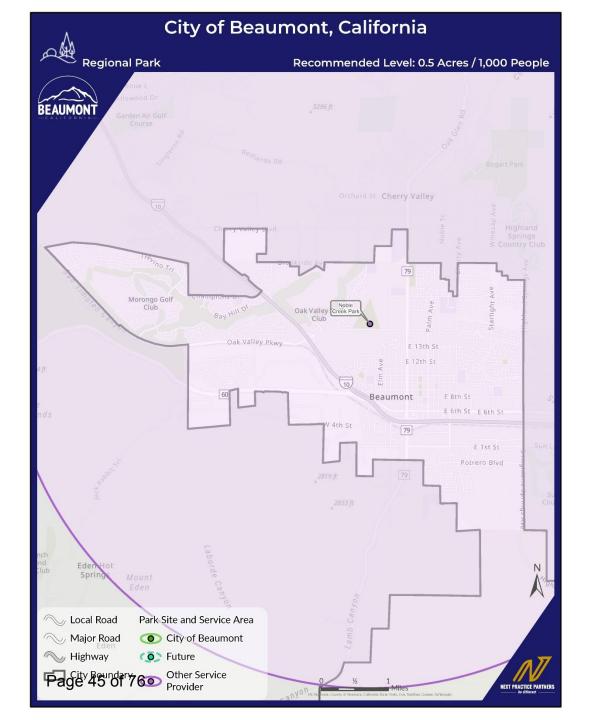

# EQUITY MAPS

Page 43 of 76

#### Regional Park (BCVRPD)

### **LEVEL OF SERVICE**

Page 41 of 76

| Park TypeCity of<br>BeaumontOther<br>Service<br>ProviderTotal<br>Service<br>upon populationRecommended Service<br>Levels.<br>Revised for Local Service<br>AreaMeet Standard/<br>Need ExistsMeet Standard/<br>Additional Facilities/<br>Meet ExistsMeet Standard/<br>Meet ExistsMeet Standard/<br>Acre(s)Meet ExistsAdditional Facilities/<br>Meet ExistsMeet ExistsAdditional Facilities/<br>Meet Exists                            | 2024 Inventory - Developed Facilities     |        |         |                                       |      |           |        | 2024 Standards              |        | 2034 Standards |                    |                |        |             |
|-------------------------------------------------------------------------------------------------------------------------------------------------------------------------------------------------------------------------------------------------------------------------------------------------------------------------------------------------------------------------------------------------------------------------------------------------------------------------------------------------------------------------------------------------------------------------------------------------------------------------------------------------------------------------------------------------------------------------------------------------------------------------------------------------------------------------------------------------------------------------------------------------------------------------------------------------------------------------------------------------------------------------------------------------------------------------------------------------------------------------------------------------------------------------------------------------------------------------------------------------------------------------------------------------------------------------------------------------------------------------------------------------------------------------------------------------------------------------------------------------------------------------------------------------------------------------------|-------------------------------------------|--------|---------|---------------------------------------|------|-----------|--------|-----------------------------|--------|----------------|--------------------|----------------|--------|-------------|
| Community Parks         82.20         -         82.20         1.45         acres per<br>acres per<br>1.000         1.000         Need Exists         3.1         Acre(s)         Need Exists         5.0         Acre(s)           Mini Parks         0.60         -         0.60         0.01         acres per<br>acres per<br>1.000         0.05         acres per<br>1.000         Need Exists         2         Acre(s)         Need Exists         3         Acre(s)           Total Park Acres         121.05         45.00         166.05         2.93         acres per<br>acres per<br>1.000         3.0         acres per<br>1.000         Need Exists         21         Acre(s)         Need Exists         5         Mie(s)         Need Exists         5         Mie(s) <td>Park Type</td> <td></td> <td>Service</td> <td></td> <td></td> <td></td> <td></td> <td>Levels;<br/>Revised for Loca</td> <td></td> <td></td> <td></td> <td></td> <td></td> <td></td>                                    | Park Type                                 |        | Service |                                       |      |           |        | Levels;<br>Revised for Loca |        |                |                    |                |        |             |
| Mini Parks         0.60         -         0.60         0.01         acres per         1.000         Need Exists         2         Acre(s)         Need Exists         3         Acre(s)           Regional Park         -         45.00         0.79         acres per         1.000         0.50         acres per         1.000         Meets Standard         -         Acre(s)         Meed Exists         3         Acre(s)           Total Park Acres         121.05         45.00         166.05         2.93         acres per         1,000         3.30         acres per         1,000         Need Exists         21         Acre(s)         Need Exists         5         Mile(s)           Trails (paved and unpaved)         10.97         1.02         11.99         0.21         mile per         1,000         court per         5,000         Meets Standard         -         Court(s)           OUTDOOR AMENITIES:         -         16         1.00         court per         3,653         1.00         court per         5,000         Meets Standard         -         Court(s)         Meets Standard         -         Court(s)         Meets Standard         -         Court(s)         Meets Standard         -         Court(s)         Meets Standard         -                                                                                                                                                                                                                                                                               | Neighborhood Parks                        | 38.25  | -       | 38.25                                 | 0.68 | acres per | 1,000  | 0.75 acres per              | 1,000  | Need Exists    | 4 Acre(s)          | Need Exists    | 11     | Acre(s)     |
| Regional Park         -         45.00         45.00         0.79         acres per         1,000         Meets Standard         -         Acre(s)         Meets Standard         -         Acre(s)           Total Park Acres         121.05         45.00         166.05         2.93         acres per         1,000         3.30         acres per         1,000         Need Exists         21         Acre(s)         Meets Standard         -         Acre(s)           Trails (paved and unpaved)         10.97         1.02         11.99         0.21         mile per         1,000         0.30         mile per         1,000         Need Exists         5         Mile(s)         Need Exists         5         Mile(s)           OUTDOOR AMENITIES:         Basketball Courts         15.5         -         16         1.00         court per         56.616         1.00         court per         5.000         Meet Exists         4         Court(s)         Meets Standard         -         Court(s)           Tennis Courts         1         2         3         1.00         court per         56.616         1.00         court per         12.000         Need Exists         2         Court(s)         Meets Standard         -         Court(s)                                                                                                                                                                                                                                                                                                 | Community Parks                           | 82.20  | -       | 82.20                                 | 1.45 | acres per | 1,000  | 2.00 acres per              | 1,000  | Need Exists    | 31 Acre(s)         | Need Exists    | 50     | Acre(s)     |
| Total Park Acres         121.05         45.00         166.05         2.93         acres per         1,000         3.30         acres per         1,000         Need Exists         21         Acre(s)         Need Exists         52         Acre(s)           TRAILS:         Trails (paved and unpaved)         10.97         1.02         11.99         0.21         mile per         1,000         Need Exists         5         Mile(s)         Need Exists         5         Court(s)         Court(s)         Court(s)         Need Exists         5         Court(s)         Meets Standard         -         Court(s)         Need Exists         5         Court(s)         Meets Standard         -         Court(s)         Meets Standard <td>Mini Parks</td> <td>0.60</td> <td>-</td> <td>0.60</td> <td>0.01</td> <td>acres per</td> <td>1,000</td> <td>0.05 acres per</td> <td>1,000</td> <td>Need Exists</td> <td>2 Acre(s)</td> <td>Need Exists</td> <td>3</td> <td>Acre(s)</td> | Mini Parks                                | 0.60   | -       | 0.60                                  | 0.01 | acres per | 1,000  | 0.05 acres per              | 1,000  | Need Exists    | 2 Acre(s)          | Need Exists    | 3      | Acre(s)     |
| TRAILS:<br>Trails (paved and unpaved)10.971.0211.990.21mile per1,0000.30mile per1,000Need Exists5Mile(s)Need Exists5Mile(s)OUTDOOR AMENITIES:<br>Basketball Courts15.5-1.61.00court per3,6531.00court per5,000Meets Standard-Court(s)Meets Standard-Court(s)Tennis Courts-111.00court per5,6161.00court per12,000Need Exists4Court(s)Meets Standard-Court(s)Pickleball Courts1231.00court per18,8721.00court per12,000Need Exists2Court(s)Meets Standard-Court(s)Ball Fields (Diamond)8.25715.251.00field per3,7131.00field per10,00Meets Standard-Field(s)Multi-purpose Fields (soccer/rectangular)6.75-6.751.00field per3,300Need Exists0.33Field(s)Meets Standard-Site(s)Picnic Shelters5-51.00site per2,3591.00site per10,000Need Exists1Site(s)Meets Standard-Site(s)Picnic Shelters5-51.00site per10,000site per10,000Need Exists1Site(s)Meets Exists4Site(s)Outdoor                                                                                                                                                                                                                                                                                                                                                                                                                                                                                                                                                                                                                                                                                                    | Regional Park                             | -      | 45.00   | 45.00                                 | 0.79 | acres per | 1,000  | 0.50 acres per              | 1,000  | Meets Standard | - Acre(s)          | Meets Standard | -      | Acre(s)     |
| Trails (paved and unpaved)         10.97         1.02         11.99         0.21         mile per         1,000         0.30         mile per         1,000         Need Exists         5         Mile(s)         Need Exists         5         Mile(s)           OUTDOOR AMENITIES:         -         16         1.00         court per         3,653         1.00         court per         5,000         Meet Standard         -         Court(s)         Meets Standard         -         Court(s)         Meets Standard         -         Court(s)         Need Exists         4         Court(s)         Need Exists         5         Court(s)           Pickleball Courts         1         2         3         1.00         court per         18,872         1.00         court per         12,000         Need Exists         4         Court(s)         Meets Standard         -         Court(s)           Ball Fields (Diamond)         8.25         7         15.25         1.00         field per         3,713         1.00         meet Standard         -         Field(s)         Meets Standard         -         Field(s)           Multi-purpose Fields (soccer/rectangular)         6.75         -         6.75         1.00         site per         3,500         Meets Standard <td>Total Park Acres</td> <td>121.05</td> <td>45.00</td> <td>166.05</td> <td>2.93</td> <td>acres per</td> <td>1,000</td> <td>3.30 acres per</td> <td>1,000</td> <td>Need Exists</td> <td>21 Acre(s)</td> <td>Need Exists</td> <td>52</td> <td>Acre(s)</td>         | Total Park Acres                          | 121.05 | 45.00   | 166.05                                | 2.93 | acres per | 1,000  | 3.30 acres per              | 1,000  | Need Exists    | 21 Acre(s)         | Need Exists    | 52     | Acre(s)     |
| OUTDOOR AMENITIES:Basketball Courts15.5-161.00court per3,6531.00court per5,000Meets Standard-Court(s)Meets Standard-Court(s)Tennis Courts-111.00court per56,6161.00court per12,000Need Exists4Court(s)Need Exists5Court(s)Pickleball Courts1231.00court per18,8721.00court per12,000Need Exists2Court(s)Meets Standard-Court(s)Ball Fields (Diamond)8.25715.251.00field per3,7131.00field per8,000Need Exists0.33Field(s)Meets Standard-Field(s)Multi-purpose Fields (soccer/rectangular)6.75-6.751.00field per8,3881.00field per8,000Need Exists0.33Field(s)Meets Standard-Field(s)Playgrounds231241.00site per11,3231.00site per10,000Need Exists1Site(s)Meets Standard-Site(s)Picnic Shelters5-51.00site per11,3231.00site per10,000Need Exists1Site(s)Meets Standard-Site(s)Outdoor Swimming Pools1.00site per01.00site per70,000Need Exists1Site(s) <td>TRAILS:</td> <td></td> <td></td> <td></td> <td></td> <td></td> <td></td> <td></td> <td></td> <td>•</td> <td></td> <td></td> <td></td> <td></td>                                                                                                                                                                                                                                                                                                                                                                                                                                                                                                                                                                  | TRAILS:                                   |        |         |                                       |      |           |        |                             |        | •              |                    |                |        |             |
| Basketball Courts15.5-161.00court per3,6531.00court per5,000Meets Standard-Court(s)Meets Standard-Court(s)Tennis Courts-111.00court per56,6161.00court per12,000Need Exists4Court(s)Need Exists5Court(s)Pickleball Courts1231.00court per18,8721.00court per12,000Need Exists2Court(s)Meets Standard-Court(s)Ball Fields (Diamond)8.25715.251.00field per3,7131.00field per10,000Meets Standard-Field(s)Meets Standard-Field(s)Multi-purpose Fields (soccer/rectangular)6.75-6.751.00field per8,3881.00field per8,000Need Exists0.33Field(s)Meets Standard-Field(s)Playgrounds231241.00site per2,3591.00site per3,500Meets Standard-Site(s)Meets Standard-Site(s)Picnic Shelters5-51.00site per11,3231.00site per10,000Need Exists1Site(s)Meets Standard-Site(s)Gazebos3-31.00site per18,8721.00site per10,000Need Exists3Site(s)Need Exists4Site(s) <td>Trails (paved and unpaved)</td> <td>10.97</td> <td>1.02</td> <td>11.99</td> <td>0.21</td> <td>mile per</td> <td>1,000</td> <td>0.30 mile per</td> <td>1,000</td> <td>Need Exists</td> <td>5 Mile(s)</td> <td>Need Exists</td> <td>5</td> <td>Mile(s)</td>                                                                                                                                                                                                                                                                                                                                                                                                                                                            | Trails (paved and unpaved)                | 10.97  | 1.02    | 11.99                                 | 0.21 | mile per  | 1,000  | 0.30 mile per               | 1,000  | Need Exists    | 5 Mile(s)          | Need Exists    | 5      | Mile(s)     |
| Tennis Courts         -         1         1.00         court per         56,616         1.00         court per         12,000         Need Exists         4         Court(s)         Need Exists         5         Court(s)           Pickleball Courts         1         2         3         1.00         court per         18,872         1.00         court per         12,000         Need Exists         2         Court(s)         Meets Standard         -         Court(s)           Ball Fields (Diamond)         8.25         7         15.25         1.00         field per         3,713         1.00         field per         10,000         Meets Standard         -         Field(s)         Meets Standard         -         Field(s)           Multi-purpose Fields (soccer/rectangular)         6.75         -         6.75         1.00         field per         8,388         1.00         site per         3,500         Meets Standard         -         Field(s)           Playgrounds         23         1         24         1.00         site per         2,359         1.00         site per         3,500         Meets Standard         -         Site(s)           Picnic Shelters         5         -         5         1.00         site per                                                                                                                                                                                                                                                                                                | OUTDOOR AMENITIES:                        |        |         | · · · · · · · · · · · · · · · · · · · |      |           |        |                             |        |                |                    |                | *      |             |
| Pickleball Courts1231.00court per18,8721.00court per12,000Need Exists2Court(s)Meets Standard-Court(s)Ball Fields (Diamond)8.25715.251.00field per3,7131.00field per10,000Meets Standard-Field(s)Meets Standard-Field(s)Multi-purpose Fields (soccer/rectangular)6.75-6.751.00field per8,3881.00field per8,000Need Exists0.33Field(s)Meets Standard-Field(s)Playgrounds231241.00site per2,3591.00site per3,500Meets Standard-Site(s)Meets Standard-Site(s)Picnic Shelters5-51.00site per11,3231.00site per10,000Need Exists1Site(s)Meets Standard-Site(s)Gazebos3-31.00site per10,000site per10,000Need Exists3Site(s)Need Exists4Site(s)Outdoor Swimming Pools1.00site per50,000Need Exists1Site(s)Need Exists1Site(s)Need Exists1Site(s)Shate Parks1-11.00site per50,000Need Exists1Site(s)Need Exists1Site(s)Splash Pads1.00 </td <td>Basketball Courts</td> <td>15.5</td> <td>-</td> <td>16</td> <td>1.00</td> <td>court per</td> <td>3,653</td> <td>1.00 court per</td> <td>5,000</td> <td>Meets Standard</td> <td>- Court(s)</td> <td>Meets Standard</td> <td>-</td> <td>Court(s)</td>                                                                                                                                                                                                                                                                                                                                                                                                                                                                                   | Basketball Courts                         | 15.5   | -       | 16                                    | 1.00 | court per | 3,653  | 1.00 court per              | 5,000  | Meets Standard | - Court(s)         | Meets Standard | -      | Court(s)    |
| Ball Fields (Diamond)8.25715.251.00field per3,7131.00field per10,000Meets Standard-Field(s)Meets Standard-Field(s)Multi-purpose Fields (soccer/rectangular)6.75-6.751.00field per8,3881.00field per8,000Need Exists0.33Field(s)Meets Standard-Field(s)Playgrounds231241.00site per2,3591.00site per3,500Meets Standard-Site(s)Meets Standard-Site(s)Picnic Shelters5-51.00site per11,3231.00site per10,000Need Exists1Site(s)Meets Standard-Site(s)Gazebos3-31.00site per18,8721.00site per10,000Need Exists3Site(s)Need Exists4Site(s)Outdoor Swimming Pools1.00site per01.00site per70,000Need Exists1Site(s)Need Exists1Site(s)Skate Parks1-11.00site per01.00site per30,000Need Exists2Site(s)Need Exists1Site(s)Splash Pads1.00site per01.00site per30,000Need Exists2Site(s)Need Exists1Site(s)Dog Parks11 <td< td=""><td>Tennis Courts</td><td>-</td><td>1</td><td>1</td><td>1.00</td><td>court per</td><td>56,616</td><td>1.00 court per</td><td>12,000</td><td>Need Exists</td><td>4 Court(s)</td><td>Need Exists</td><td>5</td><td>Court(s)</td></td<>                                                                                                                                                                                                                                                                                                                                                                                                                                                                                                              | Tennis Courts                             | -      | 1       | 1                                     | 1.00 | court per | 56,616 | 1.00 court per              | 12,000 | Need Exists    | 4 Court(s)         | Need Exists    | 5      | Court(s)    |
| Multi-purpose Fields (soccer/rectangular)6.75-6.751.00field per8,3881.00field per8,000Need Exists0.33Field(s)Meets Standard-Field(s)Playgrounds231241.00site per2,3591.00site per3,500Meets Standard-Site(s)Meets Standard-Site(s)Picnic Shelters5-51.00site per11,3231.00site per10,000Need Exists1Site(s)Meets Standard-Site(s)Gazebos3-31.00site per18,8721.00site per10,000Need Exists3Site(s)Need Exists4Site(s)Outdoor Swimming Pools1.00site per01.00site per50,000Need Exists1Site(s)Need Exists1Site(s)Skate Parks1-11.00site per56,6161.00site per70,000Meets Standard-Site(s)Site(s)Splash Pads1.00site per01.00site per30,000Need Exists2Site(s)Need Exists1Site(s)Dog Parks1121.00site per28,3081.00site per40,000Meets Standard-Site(s)Dog Parks1121.00site per28,3081.00site per<                                                                                                                                                                                                                                                                                                                                                                                                                                                                                                                                                                                                                                                                                                                                                                              | Pickleball Courts                         | 1      | 2       | 3                                     | 1.00 | court per | 18,872 | 1.00 court per              | 12,000 | Need Exists    | 2 Court(s)         | Meets Standard | -      | Court(s)    |
| Playgrounds231241.00site per2,3591.00site per3,500Meets Standard-Site(s)Meets Standard-Site(s)Picnic Shelters5-51.00site per11,3231.00site per10,000Need Exists1Site(s)Meets Standard-Site(s)Gazebos3-31.00site per18,8721.00site per10,000Need Exists3Site(s)Need Exists4Site(s)Outdoor Swimming Pools1.00site per01.00site per50,000Need Exists1Site(s)Need Exists1Site(s)Skate Parks1-11.00site per01.00site per70,000Meets Standard-Site(s)Site(s)Site(s)Splash Pads1.00site per01.00site per30,000Need Exists2Site(s)Need Exists1Site(s)Dog Parks1121.00site per28,3081.00site per40,000Meets Standard-Site(s)Site(s)Need Exists1Site(s)                                                                                                                                                                                                                                                                                                                                                                                                                                                                                                                                                                                                                                                                                                                                                                                                                                                                                                                                 | Ball Fields (Diamond)                     | 8.25   | 7       | 15.25                                 | 1.00 | field per | 3,713  | 1.00 field per              | 10,000 | Meets Standard | - Field(s)         | Meets Standard | -      | Field(s)    |
| Picnic Shelters5-51.00site per11,3231.00site per10,000Need Exists1Site(s)Meets Standard-Site(s)Gazebos3-31.00site per18,8721.00site per10,000Need Exists3Site(s)Need Exists4Site(s)Outdoor Swimming Pools1.00site per01.00site per50,000Need Exists1Site(s)Need Exists1Site(s)Skate Parks1-11.00site per56,6161.00site per70,000Meets Standard-Site(s)Need Exists1Site(s)Splash Pads1.00site per01.00site per30,000Need Exists2Site(s)Need Exists1Site(s)Dog Parks1121.00site per28,3081.00site per40,000Meets Standard-Site(s)Meets Standard-Site(s)                                                                                                                                                                                                                                                                                                                                                                                                                                                                                                                                                                                                                                                                                                                                                                                                                                                                                                                                                                                                                         | Multi-purpose Fields (soccer/rectangular) | 6.75   | -       | 6.75                                  | 1.00 | field per | 8,388  | 1.00 field per              | 8,000  | Need Exists    | 0.33 Field(s)      | Meets Standard | -      | Field(s)    |
| Gazebos3-31.00site per18,8721.00site per10,000Need Exists3Site(s)Need Exists4Site(s)Outdoor Swimming Pools1.00site per01.00site per50,000Need Exists1Site(s)Need Exists1Site(s)Need Exists1Site(s)Skate Parks1-11.00site per56,6161.00site per70,000Meets Standard-Site(s)Meets Standard-Site(s)Splash Pads1.00site per01.00site per30,000Need Exists2Site(s)Need Exists1Site(s)Dog Parks1121.00site per28,3081.00site per40,000Meets Standard-Site(s)Meets Standard-Site(s)                                                                                                                                                                                                                                                                                                                                                                                                                                                                                                                                                                                                                                                                                                                                                                                                                                                                                                                                                                                                                                                                                                  | Playgrounds                               | 23     | 1       | 24                                    | 1.00 | site per  | 2,359  | 1.00 site per               | 3,500  | Meets Standard | - Site(s)          | Meets Standard | -      | Site(s)     |
| Outdoor Swimming Pools1.00site per01.00site per50,000Need Exists1Site(s)Need Exists1Site(s)Skate Parks1-11.00site per56,6161.00site per70,000Meets Standard-Site(s)Meets Standard-Site(s)Splash Pads1.00site per01.00site per30,000Need Exists2Site(s)Need Exists1Site(s)Dog Parks1121.00site per28,3081.00site per40,000Meets Standard-Site(s)Meets Standard-Site(s)                                                                                                                                                                                                                                                                                                                                                                                                                                                                                                                                                                                                                                                                                                                                                                                                                                                                                                                                                                                                                                                                                                                                                                                                         | Picnic Shelters                           | 5      | -       | 5                                     | 1.00 | site per  | 11,323 | 1.00 site per               | 10,000 | Need Exists    | 1 Site(s)          | Meets Standard | -      | Site(s)     |
| Skate Parks1-11.00site per56,6161.00site per70,000Meets Standard-Site(s)Meets Standard-Site(s)Splash Pads1.00site per01.00site per30,000Need Exists2Site(s)Need Exists1Site(s)Dog Parks1121.00site per28,3081.00site per40,000Meets Standard-Site(s)Meets Standard-Site(s)                                                                                                                                                                                                                                                                                                                                                                                                                                                                                                                                                                                                                                                                                                                                                                                                                                                                                                                                                                                                                                                                                                                                                                                                                                                                                                    | Gazebos                                   | 3      | -       | 3                                     | 1.00 | site per  | 18,872 | 1.00 site per               | 10,000 | Need Exists    | 3 Site(s)          | Need Exists    | 4      | Site(s)     |
| Splash Pads1.00site per01.00site per30,000Need Exists2Site(s)Need Exists1Site(s)Dog Parks1121.00site per28,3081.00site per40,000Meets Standard-Site(s)Meets Standard-Site(s)                                                                                                                                                                                                                                                                                                                                                                                                                                                                                                                                                                                                                                                                                                                                                                                                                                                                                                                                                                                                                                                                                                                                                                                                                                                                                                                                                                                                  | Outdoor Swimming Pools                    | -      | -       | -                                     | 1.00 | site per  | 0      | 1.00 site per               | 50,000 | Need Exists    | 1 Site(s)          | Need Exists    | 1      | Site(s)     |
| Dog Parks       1       1       2       1.00       site per       28,308       1.00       site per       40,000       Meets Standard       -       Site(s)       Meets Standard       -       Site(s)                                                                                                                                                                                                                                                                                                                                                                                                                                                                                                                                                                                                                                                                                                                                                                                                                                                                                                                                                                                                                                                                                                                                                                                                                                                                                                                                                                         | Skate Parks                               | 1      | -       | 1                                     | 1.00 | site per  | 56,616 | 1.00 site per               | 70,000 | Meets Standard | - Site(s)          | Meets Standard | -      | Site(s)     |
|                                                                                                                                                                                                                                                                                                                                                                                                                                                                                                                                                                                                                                                                                                                                                                                                                                                                                                                                                                                                                                                                                                                                                                                                                                                                                                                                                                                                                                                                                                                                                                               | Splash Pads                               | -      | -       | -                                     | 1.00 | site per  | 0      | 1.00 site per               | 30,000 | Need Exists    | 2 Site(s)          | Need Exists    | 1      | Site(s)     |
|                                                                                                                                                                                                                                                                                                                                                                                                                                                                                                                                                                                                                                                                                                                                                                                                                                                                                                                                                                                                                                                                                                                                                                                                                                                                                                                                                                                                                                                                                                                                                                               | Dog Parks                                 | 1      | 1       | 2                                     | 1.00 | site per  | 28,308 | 1.00 site per               | 40,000 | Meets Standard | - Site(s)          | Meets Standard | -      | Site(s)     |
| INDOOR AMENITIES:                                                                                                                                                                                                                                                                                                                                                                                                                                                                                                                                                                                                                                                                                                                                                                                                                                                                                                                                                                                                                                                                                                                                                                                                                                                                                                                                                                                                                                                                                                                                                             | INDOOR AMENITIES:                         |        |         |                                       |      |           |        |                             |        |                |                    |                |        |             |
| Indoor Aquatic Space 1.00 SF per person 0.25 SF per person Need Exists 14,154 Square Feet Need Exists 16,525 Square F                                                                                                                                                                                                                                                                                                                                                                                                                                                                                                                                                                                                                                                                                                                                                                                                                                                                                                                                                                                                                                                                                                                                                                                                                                                                                                                                                                                                                                                         | Indoor Aquatic Space                      | -      | -       | -                                     | 1.00 | SF per    | person | 0.25 SF per                 | person | Need Exists    | 14,154 Square Feet | Need Exists    | 16,525 | Square Feet |
| Indoor Fitness / Recreation Space 24,857 1,500 26,357 0.47 SF per person 1.00 SF per person Need Exists 30,259 Square Feet Need Exists 39,744 Square F                                                                                                                                                                                                                                                                                                                                                                                                                                                                                                                                                                                                                                                                                                                                                                                                                                                                                                                                                                                                                                                                                                                                                                                                                                                                                                                                                                                                                        | Indoor Fitness / Recreation Space         | 24,857 | 1,500   | 26,357                                | 0.47 | SF per    | person | 1.00 SF per                 | person | Need Exists    | 30,259 Square Feet | Need Exists    | 39,744 | Square Feet |
|                                                                                                                                                                                                                                                                                                                                                                                                                                                                                                                                                                                                                                                                                                                                                                                                                                                                                                                                                                                                                                                                                                                                                                                                                                                                                                                                                                                                                                                                                                                                                                               |                                           |        |         |                                       |      |           |        |                             |        |                |                    |                |        |             |