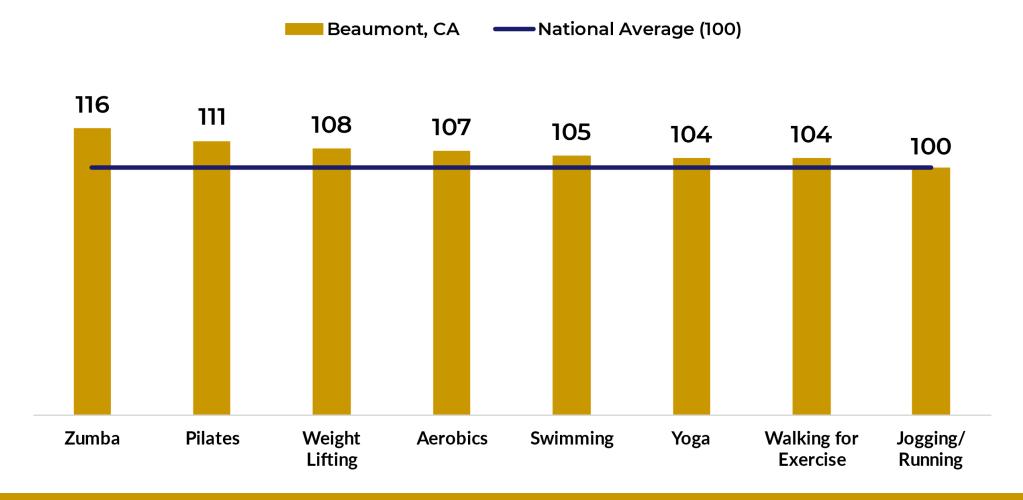

e Draft Report                                   |
| May 10 – May 16  | Staff review of Draft Report                           |
| May 17 – 30      | Prepare Final Report                                   |
| June 3           | Final Report presentation to Council                   |

### Recommended Action:

Receive and file the Parks and Community Services Master Plan Findings.

### Attachments:

A. Parks and Community Services Master Plan Findings Presentation

# BEAUMONT PARKS & COMMUNITY SERVICES MASTER PLAN

April 2025





EXT PRACTICE PARTNERS be different



# **COMMUNITY PROFILE**

Page 6 of 76

# 

# of Beaumont residents live within a **10-minute walk** of a park.





# Population



# Race/Ethnicity



Age Segments



# **Income** Levels

Page 11 of 76



General Sports MPI







# **PUBLIC INPUT**

Page 14 of 76

# PARTICIPANTS

416

STATISTICALLY VALID SURVEYS

364

**ONLINE COMMUNITY SURVEYS** 

Page 15 of 76



PUBLIC INPUT MEETINGS

# **Statistically-Valid Survey**

- Goal 400 Surveys
   COMPLETED 416 SURVEYS
- 95% Level of Confidence
- +/- 4.7% Margin of error
- Results only from resident households in Beaumont









# Q2. Have you/your household visited any City of Beaumont's parks/facilities during the past year?

by percentage of respondents





# Rated Parks "Excellent" or "Good"

National Average: 79%

Beaumont: 60%



by percentage of respondents who responded "yes" to Q2 (excluding "not provided")





# Q3. Please check all of the reasons why you or/your household do not visit facilities more often.



by percentage of respondents who respon