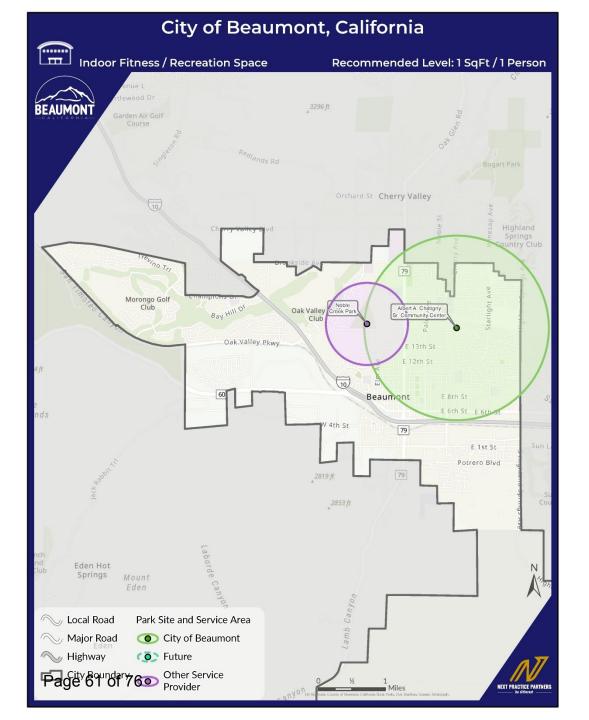

### **LEVEL OF SERVICE**

Page 41 of 76

| Park TypeCity of<br>BeaumontOther<br>Service<br>ProviderTotal<br>Service<br>upon populationRecommended Service<br>Levels.<br>Revised for Local Service<br>AreaMeet Standard/<br>Need ExistsMeet Standard/<br>Additional Facilities/<br>Meet ExistsMeet Standard/<br>Meet ExistsMeet Standard/<br>Acre(s)Meet ExistsAdditional Facilities/<br>Meet ExistsMeet ExistsAdditional Facilities/<br>Meet Exists                            | 2024 Inventory - Developed Facilities     |        |         |                                       |      |           |        | 2024 Standards              |        | 2034 Standards |                    |                |        |             |
|-------------------------------------------------------------------------------------------------------------------------------------------------------------------------------------------------------------------------------------------------------------------------------------------------------------------------------------------------------------------------------------------------------------------------------------------------------------------------------------------------------------------------------------------------------------------------------------------------------------------------------------------------------------------------------------------------------------------------------------------------------------------------------------------------------------------------------------------------------------------------------------------------------------------------------------------------------------------------------------------------------------------------------------------------------------------------------------------------------------------------------------------------------------------------------------------------------------------------------------------------------------------------------------------------------------------------------------------------------------------------------------------------------------------------------------------------------------------------------------------------------------------------------------------------------------------------------|-------------------------------------------|--------|---------|---------------------------------------|------|-----------|--------|-----------------------------|--------|----------------|--------------------|----------------|--------|-------------|
| Community Parks         82.20         -         82.20         1.45         acres per<br>acres per<br>1.000         1.000         Need Exists         3.1         Acre(s)         Need Exists         5.0         Acre(s)           Mini Parks         0.60         -         0.60         0.01         acres per<br>acres per<br>1.000         0.05         acres per<br>1.000         Need Exists         2         Acre(s)         Need Exists         3         Acre(s)           Total Park Acres         121.05         45.00         166.05         2.93         acres per<br>acres per<br>1.000         3.0         acres per<br>1.000         Need Exists         21         Acre(s)         Need Exists         5         Mie(s)         Need Exists         5         Mie(s) <td>Park Type</td> <td></td> <td>Service</td> <td></td> <td></td> <td></td> <td></td> <td>Levels;<br/>Revised for Loca</td> <td></td> <td></td> <td></td> <td></td> <td></td> <td></td>                                    | Park Type                                 |        | Service |                                       |      |           |        | Levels;<br>Revised for Loca |        |                |                    |                |        |             |
| Mini Parks         0.60         -         0.60         0.01         acres per         1.000         Need Exists         2         Acre(s)         Need Exists         3         Acre(s)           Regional Park         -         45.00         0.79         acres per         1.000         0.50         acres per         1.000         Meets Standard         -         Acre(s)         Meed Exists         3         Acre(s)           Total Park Acres         121.05         45.00         166.05         2.93         acres per         1,000         3.30         acres per         1,000         Need Exists         21         Acre(s)         Need Exists         5         Mile(s)           Trails (paved and unpaved)         10.97         1.02         11.99         0.21         mile per         1,000         court per         5,000         Meets Standard         -         Court(s)           OUTDOOR AMENITIES:         -         16         1.00         court per         3,653         1.00         court per         5,000         Meets Standard         -         Court(s)         Meets Standard         -         Court(s)         Meets Standard         -         Court(s)         Meets Standard         -         Court(s)         Meets Standard         -                                                                                                                                                                                                                                                                               | Neighborhood Parks                        | 38.25  | -       | 38.25                                 | 0.68 | acres per | 1,000  | 0.75 acres per              | 1,000  | Need Exists    | 4 Acre(s)          | Need Exists    | 11     | Acre(s)     |
| Regional Park         -         45.00         45.00         0.79         acres per         1,000         Meets Standard         -         Acre(s)         Meets Standard         -         Acre(s)           Total Park Acres         121.05         45.00         166.05         2.93         acres per         1,000         3.30         acres per         1,000         Need Exists         21         Acre(s)         Meets Standard         -         Acre(s)           Trails (paved and unpaved)         10.97         1.02         11.99         0.21         mile per         1,000         0.30         mile per         1,000         Need Exists         5         Mile(s)         Need Exists         5         Mile(s)           OUTDOOR AMENITIES:         Basketball Courts         15.5         -         16         1.00         court per         56.616         1.00         court per         5.000         Meet Exists         4         Court(s)         Meets Standard         -         Court(s)           Tennis Courts         1         2         3         1.00         court per         56.616         1.00         court per         12.000         Need Exists         2         Court(s)         Meets Standard         -         Court(s)                                                                                                                                                                                                                                                                                                 | Community Parks                           | 82.20  | -       | 82.20                                 | 1.45 | acres per | 1,000  | 2.00 acres per              | 1,000  | Need Exists    | 31 Acre(s)         | Need Exists    | 50     | Acre(s)     |
| Total Park Acres         121.05         45.00         166.05         2.93         acres per         1,000         3.30         acres per         1,000         Need Exists         21         Acre(s)         Need Exists         52         Acre(s)           TRAILS:         Trails (paved and unpaved)         10.97         1.02         11.99         0.21         mile per         1,000         Need Exists         5         Mile(s)         Need Exists         5         Court(s)         Court(s)         Court(s)         Need Exists         5         Court(s)         Meets Standard         -         Court(s)         Need Exists         5         Court(s)         Meets Standard         -         Court(s)         Meets Standard <td>Mini Parks</td> <td>0.60</td> <td>-</td> <td>0.60</td> <td>0.01</td> <td>acres per</td> <td>1,000</td> <td>0.05 acres per</td> <td>1,000</td> <td>Need Exists</td> <td>2 Acre(s)</td> <td>Need Exists</td> <td>3</td> <td>Acre(s)</td> | Mini Parks                                | 0.60   | -       | 0.60                                  | 0.01 | acres per | 1,000  | 0.05 acres per              | 1,000  | Need Exists    | 2 Acre(s)          | Need Exists    | 3      | Acre(s)     |
| TRAILS:<br>Trails (paved and unpaved)10.971.0211.990.21mile per1,0000.30mile per1,000Need Exists5Mile(s)Need Exists5Mile(s)OUTDOOR AMENITIES:<br>Basketball Courts15.5-1.61.00court per3,6531.00court per5,000Meets Standard-Court(s)Meets Standard-Court(s)Tennis Courts-111.00court per5,6161.00court per12,000Need Exists4Court(s)Meets Standard-Court(s)Pickleball Courts1231.00court per18,8721.00court per12,000Need Exists2Court(s)Meets Standard-Court(s)Ball Fields (Diamond)8.25715.251.00field per3,7131.00field per10,00Meets Standard-Field(s)Multi-purpose Fields (soccer/rectangular)6.75-6.751.00field per3,300Need Exists0.33Field(s)Meets Standard-Site(s)Picnic Shelters5-51.00site per2,3591.00site per10,000Need Exists1Site(s)Meets Standard-Site(s)Picnic Shelters5-51.00site per10,000site per10,000Need Exists1Site(s)Meets Exists4Site(s)Outdoor                                                                                                                                                                                                                                                                                                                                                                                                                                                                                                                                                                                                                                                                                                    | Regional Park                             | -      | 45.00   | 45.00                                 | 0.79 | acres per | 1,000  | 0.50 acres per              | 1,000  | Meets Standard | - Acre(s)          | Meets Standard | -      | Acre(s)     |
| Trails (paved and unpaved)         10.97         1.02         11.99         0.21         mile per         1,000         0.30         mile per         1,000         Need Exists         5         Mile(s)         Need Exists         5         Mile(s)           OUTDOOR AMENITIES:         -         16         1.00         court per         3,653         1.00         court per         5,000         Meet Standard         -         Court(s)         Meets Standard         -         Court(s)         Meets Standard         -         Court(s)         Need Exists         4         Court(s)         Need Exists         5         Court(s)           Pickleball Courts         1         2         3         1.00         court per         18,872         1.00         court per         12,000         Need Exists         4         Court(s)         Meets Standard         -         Court(s)           Ball Fields (Diamond)         8.25         7         15.25         1.00         field per         3,713         1.00         meet Standard         -         Field(s)         Meets Standard         -         Field(s)           Multi-purpose Fields (soccer/rectangular)         6.75         -         6.75         1.00         site per         3,500         Meets Standard <td>Total Park Acres</td> <td>121.05</td> <td>45.00</td> <td>166.05</td> <td>2.93</td> <td>acres per</td> <td>1,000</td> <td>3.30 acres per</td> <td>1,000</td> <td>Need Exists</td> <td>21 Acre(s)</td> <td>Need Exists</td> <td>52</td> <td>Acre(s)</td>         | Total Park Acres                          | 121.05 | 45.00   | 166.05                                | 2.93 | acres per | 1,000  | 3.30 acres per              | 1,000  | Need Exists    | 21 Acre(s)         | Need Exists    | 52     | Acre(s)     |
| OUTDOOR AMENITIES:Basketball Courts15.5-161.00court per3,6531.00court per5,000Meets Standard-Court(s)Meets Standard-Court(s)Tennis Courts-111.00court per56,6161.00court per12,000Need Exists4Court(s)Need Exists5Court(s)Pickleball Courts1231.00court per18,8721.00court per12,000Need Exists2Court(s)Meets Standard-Court(s)Ball Fields (Diamond)8.25715.251.00field per3,7131.00field per8,000Need Exists0.33Field(s)Meets Standard-Field(s)Multi-purpose Fields (soccer/rectangular)6.75-6.751.00field per8,3881.00field per8,000Need Exists0.33Field(s)Meets Standard-Field(s)Playgrounds231241.00site per11,3231.00site per10,000Need Exists1Site(s)Meets Standard-Site(s)Picnic Shelters5-51.00site per11,3231.00site per10,000Need Exists1Site(s)Meets Standard-Site(s)Outdoor Swimming Pools1.00site per01.00site per70,000Need Exists1Site(s) <td>TRAILS:</td> <td></td> <td></td> <td></td> <td></td> <td></td> <td></td> <td></td> <td></td> <td>•</td> <td></td> <td></td> <td></td> <td></td>                                                                                                                                                                                                                                                                                                                                                                                                                                                                                                                                                                  | TRAILS:                                   |        |         |                                       |      |           |        |                             |        | •              |                    |                |        |             |
| Basketball Courts15.5-161.00court per3,6531.00court per5,000Meets Standard-Court(s)Meets Standard-Court(s)Tennis Courts-111.00court per56,6161.00court per12,000Need Exists4Court(s)Need Exists5Court(s)Pickleball Courts1231.00court per18,8721.00court per12,000Need Exists2Court(s)Meets Standard-Court(s)Ball Fields (Diamond)8.25715.251.00field per3,7131.00field per10,000Meets Standard-Field(s)Meets Standard-Field(s)Multi-purpose Fields (soccer/rectangular)6.75-6.751.00field per8,3881.00field per8,000Need Exists0.33Field(s)Meets Standard-Field(s)Playgrounds231241.00site per2,3591.00site per3,500Meets Standard-Site(s)Meets Standard-Site(s)Picnic Shelters5-51.00site per11,3231.00site per10,000Need Exists1Site(s)Meets Standard-Site(s)Gazebos3-31.00site per18,8721.00site per10,000Need Exists3Site(s)Need Exists4Site(s) <td>Trails (paved and unpaved)</td> <td>10.97</td> <td>1.02</td> <td>11.99</td> <td>0.21</td> <td>mile per</td> <td>1,000</td> <td>0.30 mile per</td> <td>1,000</td> <td>Need Exists</td> <td>5 Mile(s)</td> <td>Need Exists</td> <td>5</td> <td>Mile(s)</td>                                                                                                                                                                                                                                                                                                                                                                                                                                                            | Trails (paved and unpaved)                | 10.97  | 1.02    | 11.99                                 | 0.21 | mile per  | 1,000  | 0.30 mile per               | 1,000  | Need Exists    | 5 Mile(s)          | Need Exists    | 5      | Mile(s)     |
| Tennis Courts         -         1         1.00         court per         56,616         1.00         court per         12,000         Need Exists         4         Court(s)         Need Exists         5         Court(s)           Pickleball Courts         1         2         3         1.00         court per         18,872         1.00         court per         12,000         Need Exists         2         Court(s)         Meets Standard         -         Court(s)           Ball Fields (Diamond)         8.25         7         15.25         1.00         field per         3,713         1.00         field per         10,000         Meets Standard         -         Field(s)         Meets Standard         -         Field(s)           Multi-purpose Fields (soccer/rectangular)         6.75         -         6.75         1.00         field per         8,388         1.00         site per         3,500         Meets Standard         -         Field(s)           Playgrounds         23         1         24         1.00         site per         2,359         1.00         site per         3,500         Meets Standard         -         Site(s)           Picnic Shelters         5         -         5         1.00         site per                                                                                                                                                                                                                                                                                                | OUTDOOR AMENITIES:                        |        |         | · · · · · · · · · · · · · · · · · · · |      |           |        |                             |        |                |                    |                | *      |             |
| Pickleball Courts1231.00court per18,8721.00court per12,000Need Exists2Court(s)Meets Standard-Court(s)Ball Fields (Diamond)8.25715.251.00field per3,7131.00field per10,000Meets Standard-Field(s)Meets Standard-Field(s)Multi-purpose Fields (soccer/rectangular)6.75-6.751.00field per8,3881.00field per8,000Need Exists0.33Field(s)Meets Standard-Field(s)Playgrounds231241.00site per2,3591.00site per3,500Meets Standard-Site(s)Meets Standard-Site(s)Picnic Shelters5-51.00site per11,3231.00site per10,000Need Exists1Site(s)Meets Standard-Site(s)Gazebos3-31.00site per10,000site per10,000Need Exists3Site(s)Need Exists4Site(s)Outdoor Swimming Pools1.00site per50,000Need Exists1Site(s)Need Exists1Site(s)Need Exists1Site(s)Shate Parks1-11.00site per50,000Need Exists1Site(s)Need Exists1Site(s)Splash Pads1.00 </td <td>Basketball Courts</td> <td>15.5</td> <td>-</td> <td>16</td> <td>1.00</td> <td>court per</td> <td>3,653</td> <td>1.00 court per</td> <td>5,000</td> <td>Meets Standard</td> <td>- Court(s)</td> <td>Meets Standard</td> <td>-</td> <td>Court(s)</td>                                                                                                                                                                                                                                                                                                                                                                                                                                                                                   | Basketball Courts                         | 15.5   | -       | 16                                    | 1.00 | court per | 3,653  | 1.00 court per              | 5,000  | Meets Standard | - Court(s)         | Meets Standard | -      | Court(s)    |
| Ball Fields (Diamond)8.25715.251.00field per3,7131.00field per10,000Meets Standard-Field(s)Meets Standard-Field(s)Multi-purpose Fields (soccer/rectangular)6.75-6.751.00field per8,3881.00field per8,000Need Exists0.33Field(s)Meets Standard-Field(s)Playgrounds231241.00site per2,3591.00site per3,500Meets Standard-Site(s)Meets Standard-Site(s)Picnic Shelters5-51.00site per11,3231.00site per10,000Need Exists1Site(s)Meets Standard-Site(s)Gazebos3-31.00site per18,8721.00site per10,000Need Exists3Site(s)Need Exists4Site(s)Outdoor Swimming Pools1.00site per01.00site per70,000Need Exists1Site(s)Need Exists1Site(s)Skate Parks1-11.00site per01.00site per30,000Need Exists2Site(s)Need Exists1Site(s)Splash Pads1.00site per01.00site per30,000Need Exists2Site(s)Need Exists1Site(s)Dog Parks11 <td< td=""><td>Tennis Courts</td><td>-</td><td>1</td><td>1</td><td>1.00</td><td>court per</td><td>56,616</td><td>1.00 court per</td><td>12,000</td><td>Need Exists</td><td>4 Court(s)</td><td>Need Exists</td><td>5</td><td>Court(s)</td></td<>                                                                                                                                                                                                                                                                                                                                                                                                                                                                                                              | Tennis Courts                             | -      | 1       | 1                                     | 1.00 | court per | 56,616 | 1.00 court per              | 12,000 | Need Exists    | 4 Court(s)         | Need Exists    | 5      | Court(s)    |
| Multi-purpose Fields (soccer/rectangular)6.75-6.751.00field per8,3881.00field per8,000Need Exists0.33Field(s)Meets Standard-Field(s)Playgrounds231241.00site per2,3591.00site per3,500Meets Standard-Site(s)Meets Standard-Site(s)Picnic Shelters5-51.00site per11,3231.00site per10,000Need Exists1Site(s)Meets Standard-Site(s)Gazebos3-31.00site per18,8721.00site per10,000Need Exists3Site(s)Need Exists4Site(s)Outdoor Swimming Pools1.00site per01.00site per50,000Need Exists1Site(s)Need Exists1Site(s)Skate Parks1-11.00site per56,6161.00site per70,000Meets Standard-Site(s)Site(s)Splash Pads1.00site per01.00site per30,000Need Exists2Site(s)Need Exists1Site(s)Dog Parks1121.00site per28,3081.00site per40,000Meets Standard-Site(s)Dog Parks1121.00site per28,3081.00site per<                                                                                                                                                                                                                                                                                                                                                                                                                                                                                                                                                                                                                                                                                                                                                                              | Pickleball Courts                         | 1      | 2       | 3                                     | 1.00 | court per | 18,872 | 1.00 court per              | 12,000 | Need Exists    | 2 Court(s)         | Meets Standard | -      | Court(s)    |
| Playgrounds231241.00site per2,3591.00site per3,500Meets Standard-Site(s)Meets Standard-Site(s)Picnic Shelters5-51.00site per11,3231.00site per10,000Need Exists1Site(s)Meets Standard-Site(s)Gazebos3-31.00site per18,8721.00site per10,000Need Exists3Site(s)Need Exists4Site(s)Outdoor Swimming Pools1.00site per01.00site per50,000Need Exists1Site(s)Need Exists1Site(s)Skate Parks1-11.00site per01.00site per70,000Meets Standard-Site(s)Site(s)Site(s)Splash Pads1.00site per01.00site per30,000Need Exists2Site(s)Need Exists1Site(s)Dog Parks1121.00site per28,3081.00site per40,000Meets Standard-Site(s)Site(s)Need Exists1Site(s)                                                                                                                                                                                                                                                                                                                                                                                                                                                                                                                                                                                                                                                                                                                                                                                                                                                                                                                                 | Ball Fields (Diamond)                     | 8.25   | 7       | 15.25                                 | 1.00 | field per | 3,713  | 1.00 field per              | 10,000 | Meets Standard | - Field(s)         | Meets Standard | -      | Field(s)    |
| Picnic Shelters5-51.00site per11,3231.00site per10,000Need Exists1Site(s)Meets Standard-Site(s)Gazebos3-31.00site per18,8721.00site per10,000Need Exists3Site(s)Need Exists4Site(s)Outdoor Swimming Pools1.00site per01.00site per50,000Need Exists1Site(s)Need Exists1Site(s)Skate Parks1-11.00site per56,6161.00site per70,000Meets Standard-Site(s)Need Exists1Site(s)Splash Pads1.00site per01.00site per30,000Need Exists2Site(s)Need Exists1Site(s)Dog Parks1121.00site per28,3081.00site per40,000Meets Standard-Site(s)Meets Standard-Site(s)                                                                                                                                                                                                                                                                                                                                                                                                                                                                                                                                                                                                                                                                                                                                                                                                                                                                                                                                                                                                                         | Multi-purpose Fields (soccer/rectangular) | 6.75   | -       | 6.75                                  | 1.00 | field per | 8,388  | 1.00 field per              | 8,000  | Need Exists    | 0.33 Field(s)      | Meets Standard | -      | Field(s)    |
| Gazebos3-31.00site per18,8721.00site per10,000Need Exists3Site(s)Need Exists4Site(s)Outdoor Swimming Pools1.00site per01.00site per50,000Need Exists1Site(s)Need Exists1Site(s)Need Exists1Site(s)Skate Parks1-11.00site per56,6161.00site per70,000Meets Standard-Site(s)Meets Standard-Site(s)Splash Pads1.00site per01.00site per30,000Need Exists2Site(s)Need Exists1Site(s)Dog Parks1121.00site per28,3081.00site per40,000Meets Standard-Site(s)Meets Standard-Site(s)                                                                                                                                                                                                                                                                                                                                                                                                                                                                                                                                                                                                                                                                                                                                                                                                                                                                                                                                                                                                                                                                                                  | Playgrounds                               | 23     | 1       | 24                                    | 1.00 | site per  | 2,359  | 1.00 site per               | 3,500  | Meets Standard | - Site(s)          | Meets Standard | -      | Site(s)     |
| Outdoor Swimming Pools1.00site per01.00site per50,000Need Exists1Site(s)Need Exists1Site(s)Skate Parks1-11.00site per56,6161.00site per70,000Meets Standard-Site(s)Meets Standard-Site(s)Splash Pads1.00site per01.00site per30,000Need Exists2Site(s)Need Exists1Site(s)Dog Parks1121.00site per28,3081.00site per40,000Meets Standard-Site(s)Meets Standard-Site(s)                                                                                                                                                                                                                                                                                                                                                                                                                                                                                                                                                                                                                                                                                                                                                                                                                                                                                                                                                                                                                                                                                                                                                                                                         | Picnic Shelters                           | 5      | -       | 5                                     | 1.00 | site per  | 11,323 | 1.00 site per               | 10,000 | Need Exists    | 1 Site(s)          | Meets Standard | -      | Site(s)     |
| Skate Parks1-11.00site per56,6161.00site per70,000Meets Standard-Site(s)Meets Standard-Site(s)Splash Pads1.00site per01.00site per30,000Need Exists2Site(s)Need Exists1Site(s)Dog Parks1121.00site per28,3081.00site per40,000Meets Standard-Site(s)Meets Standard-Site(s)                                                                                                                                                                                                                                                                                                                                                                                                                                                                                                                                                                                                                                                                                                                                                                                                                                                                                                                                                                                                                                                                                                                                                                                                                                                                                                    | Gazebos                                   | 3      | -       | 3                                     | 1.00 | site per  | 18,872 | 1.00 site per               | 10,000 | Need Exists    | 3 Site(s)          | Need Exists    | 4      | Site(s)     |
| Splash Pads1.00site per01.00site per30,000Need Exists2Site(s)Need Exists1Site(s)Dog Parks1121.00site per28,3081.00site per40,000Meets Standard-Site(s)Meets Standard-Site(s)                                                                                                                                                                                                                                                                                                                                                                                                                                                                                                                                                                                                                                                                                                                                                                                                                                                                                                                                                                                                                                                                                                                                                                                                                                                                                                                                                                                                  | Outdoor Swimming Pools                    | -      | -       | -                                     | 1.00 | site per  | 0      | 1.00 site per               | 50,000 | Need Exists    | 1 Site(s)          | Need Exists    | 1      | Site(s)     |
| Dog Parks       1       1       2       1.00       site per       28,308       1.00       site per       40,000       Meets Standard       -       Site(s)       Meets Standard       -       Site(s)                                                                                                                                                                                                                                                                                                                                                                                                                                                                                                                                                                                                                                                                                                                                                                                                                                                                                                                                                                                                                                                                                                                                                                                                                                                                                                                                                                         | Skate Parks                               | 1      | -       | 1                                     | 1.00 | site per  | 56,616 | 1.00 site per               | 70,000 | Meets Standard | - Site(s)          | Meets Standard | -      | Site(s)     |
|                                                                                                                                                                                                                                                                                                                                                                                                                                                                                                                                                                                                                                                                                                                                                                                                                                                                                                                                                                                                                                                                                                                                                                                                                                                                                                                                                                                                                                                                                                                                                                               | Splash Pads                               | -      | -       | -                                     | 1.00 | site per  | 0      | 1.00 site per               | 30,000 | Need Exists    | 2 Site(s)          | Need Exists    | 1      | Site(s)     |
|                                                                                                                                                                                                                                                                                                                                                                                                                                                                                                                                                                                                                                                                                                                                                                                                                                                                                                                                                                                                                                                                                                                                                                                                                                                                                                                                                                                                                                                                                                                                                                               | Dog Parks                                 | 1      | 1       | 2                                     | 1.00 | site per  | 28,308 | 1.00 site per               | 40,000 | Meets Standard | - Site(s)          | Meets Standard | -      | Site(s)     |
| INDOOR AMENITIES:                                                                                                                                                                                                                                                                                                                                                                                                                                                                                                                                                                                                                                                                                                                                                                                                                                                                                                                                                                                                                                                                                                                                                                                                                                                                                                                                                                                                                                                                                                                                                             | INDOOR AMENITIES:                         |        |         |                                       |      |           |        |                             |        |                |                    |                |        |             |
| Indoor Aquatic Space 1.00 SF per person 0.25 SF per person Need Exists 14,154 Square Feet Need Exists 16,525 Square F                                                                                                                                                                                                                                                                                                                                                                                                                                                                                                                                                                                                                                                                                                                                                                                                                                                                                                                                                                                                                                                                                                                                                                                                                                                                                                                                                                                                                                                         | Indoor Aquatic Space                      | -      | -       | -                                     | 1.00 | SF per    | person | 0.25 SF per                 | person | Need Exists    | 14,154 Square Feet | Need Exists    | 16,525 | Square Feet |
| Indoor Fitness / Recreation Space 24,857 1,500 26,357 0.47 SF per person 1.00 SF per person Need Exists 30,259 Square Feet Need Exists 39,744 Square F                                                                                                                                                                                                                                                                                                                                                                                                                                                                                                                                                                                                                                                                                                                                                                                                                                                                                                                                                                                                                                                                                                                                                                                                                                                                                                                                                                                                                        | Indoor Fitness / Recreation Space         | 24,857 | 1,500   | 26,357                                | 0.47 | SF per    | person | 1.00 SF per                 | person | Need Exists    | 30,259 Square Feet | Need Exists    | 39,744 | Square Feet |
|                                                                                                                                                                                                                                                                                                                                                                                                                                                                                                                                                                                                                                                                                                                                                                                                                                                                                                                                                                                                                                                                                                                                                                                                                                                                                                                                                                                                                                                                                                                                                                               |                                           |        |         |                                       |      |           |        |                             |        |                |                    |                |        |             |

### Splash Pads

Indoor Fitness / Recreation Space