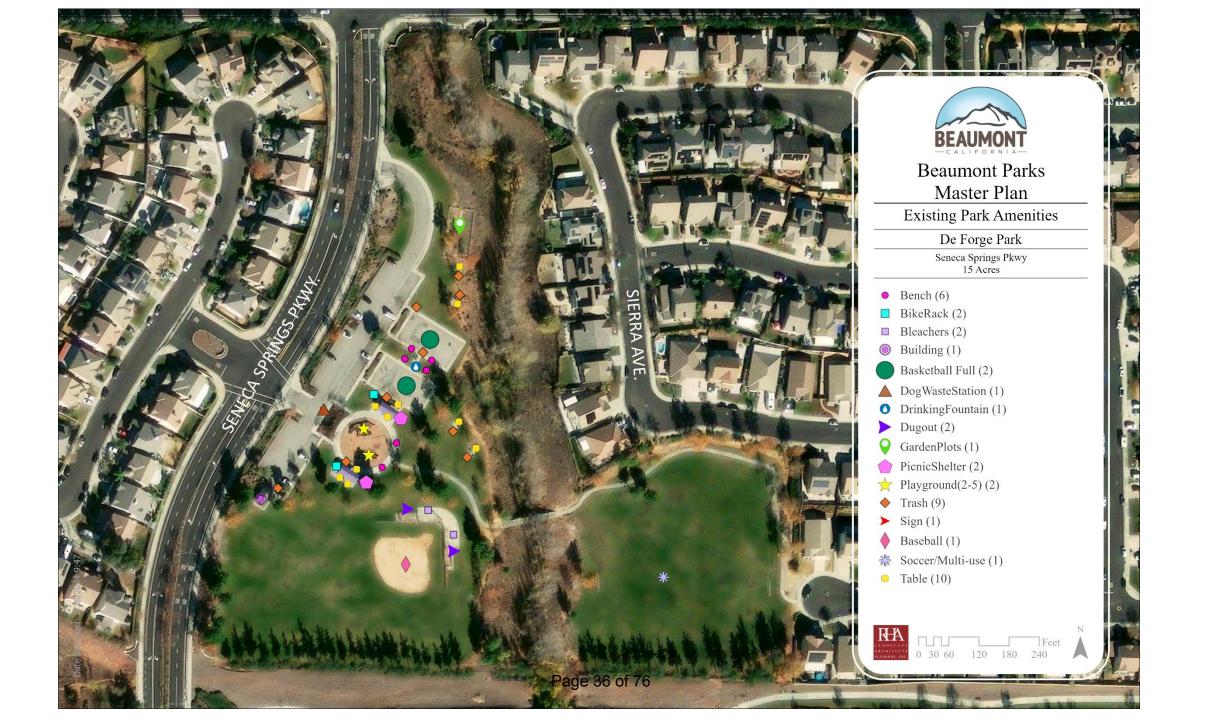

# **PARK ASSESSMENT**

| BEAUMONT PARK SITES ASSESSED              |       |                   |       |  |  |
|-------------------------------------------|-------|-------------------|-------|--|--|
| PARK                                      | ACRES | PARK              | ACRES |  |  |
| 3 Rings Ranch Park                        | 6.5   | Shadow Creek Park | 3.5   |  |  |
| De Forge Park                             | 15    | Sports Park       | 22.5  |  |  |
| Fallen Heroes Park                        | 11.7  | Star Carlton Park | 2.25  |  |  |
| Michelson Park                            | 7     | Stetson Park      | 10    |  |  |
| Mountain View Park                        | 5     | Stewart Park      | 8     |  |  |
| Nicklaus Park & Paw Park                  | 15    | Sunny Hills Park  | 0.5   |  |  |
| Noble Creek Park (not maintained by city) | 45    | Trevino Park      | 5.5   |  |  |
| Palmer Park                               | 3.5   | Veterans Park     | 0.1   |  |  |
| Rangel Park                               | 1.5   | Wildflower Park   | 3.5   |  |  |

# **PARK ASSESSMENT**

Poor 0-1, Fair 2, Good 3, Great 4-5

Poor 0-1, Fair 2, Good 3, Great 4-5

| BEAUMONT PARK ASSESSMENT SCORES           |                          |                              |                     |             |                                |                   |                          |                              |                     |             |                                |
|-------------------------------------------|--------------------------|------------------------------|---------------------|-------------|--------------------------------|-------------------|--------------------------|------------------------------|---------------------|-------------|--------------------------------|
| PARK                                      | ACCESS &<br>CONNECTIVITY | CONDITION &<br>FUNCTIONALITY | SAFETY &<br>COMFORT | MAINTENANCE | OVERALL<br>ASSESSMENT<br>SCORE | PARK              | ACCESS &<br>CONNECTIVITY | CONDITION &<br>FUNCTIONALITY | SAFETY &<br>COMFORT | MAINTENANCE | OVERALL<br>ASSESSMENT<br>SCORE |
| 3 Rings Ranch Park                        | 2.90                     | 3.75                         | 2.60                | 4.00        | 3.31                           | Shadow Creek Park | 1.70                     | 3.88                         | 3.60                | 3.75        | 3.23                           |
| De Forge Park                             | 2.60                     | 3.90                         | 3.40                | 4.25        | 3.54                           | Sports Park       | 1.70                     | 3.10                         | 3.40                | 3.50        | 2.93                           |
| Fallen Heroes Park                        | 2.90                     | 4.30                         | 3.40                | 4.25        | 3.71                           | Star Carlton Park | 1.70                     | 3.67                         | 3.60                | 4.00        | 3.24                           |
| Michelson Park                            | 2.30                     | 4.70                         | 4.00                | 4.75        | 3.94                           | Stetson Park      | 1.70                     | 3.56                         | 2.80                | 4.00        | 3.01                           |
| Mountain View Park                        | 2.20                     | 3.44                         | 4.20                | 3.75        | 3.40                           | Stewart Park      | 1.10                     | 2.70                         | 2.60                | 2.50        | 2.23                           |
| Nicklaus Park & Paw Park                  | 2.30                     | 4.13                         | 3.40                | 4.00        | 3.46                           | Sunny Hills Park  | 2.20                     | 2.75                         | 1.80                | 3.25        | 2.50                           |
| Noble Creek Park (not maintained by city) | 1.80                     | 3.70                         | 3.40                | 3.50        | 3.10                           | Trevino Park      | 2.10                     | 3.56                         | 3.20                | 4.25        | 3.28                           |
| Palmer Park                               | 2.00                     | 3.33                         | 3.20                | 4.00        | 3.13                           | Veterans Park     | 0.90                     | 3.00                         | 2.00                | 2.75        | 2.16                           |
| Rangel Park                               | 2.40                     | 4.00                         | 3.00                | 4.25        | 3.41                           | Wildflower Park   | 2.10                     | 3.44                         | 3.60                | 4.00        | 3.29                           |