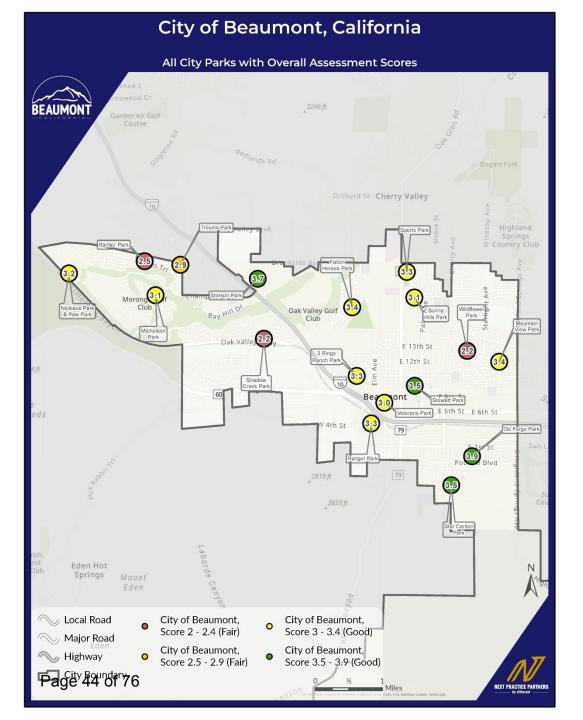

# **PARK ASSESSMENT**

| BEAUMONT PARK SITES ASSESSED              |       |                   |       |  |  |
|-------------------------------------------|-------|-------------------|-------|--|--|
| PARK                                      | ACRES | PARK              | ACRES |  |  |
| 3 Rings Ranch Park                        | 6.5   | Shadow Creek Park | 3.5   |  |  |
| De Forge Park                             | 15    | Sports Park       | 22.5  |  |  |
| Fallen Heroes Park                        | 11.7  | Star Carlton Park | 2.25  |  |  |
| Michelson Park                            | 7     | Stetson Park      | 10    |  |  |
| Mountain View Park                        | 5     | Stewart Park      | 8     |  |  |
| Nicklaus Park & Paw Park                  | 15    | Sunny Hills Park  | 0.5   |  |  |
| Noble Creek Park (not maintained by city) | 45    | Trevino Park      | 5.5   |  |  |
| Palmer Park                               | 3.5   | Veterans Park     | 0.1   |  |  |
| Rangel Park                               | 1.5   | Wildflower Park   | 3.5   |  |  |

# PARK RATING CATEGORIES

#### GREAT 4-5

Site amenities are in excellent condition with little or no maintenance problems noted.

#### GOOD 3

Site amenities are in good condition and feature only minor maintenance problems. Amenity maintenance issues appear to be the result of age and heavy use.

#### FAIR 2

Site amenities are in fair condition and indicate ongoing maintenance issues. Generally, most amenity maintenance issues appear to be the result of age and heavy use.

#### POOR 0-1

Site amenities are in poor condition and clearly show ongoing maintenance problems that ultimately may result in suspended use for repair or replacement.

#### ACCESS AND CONNECTIVITY

Adjacent trails or trailheads, street crossings, sidewalks, park circulation, signage, general accessibility

#### **CONDITION AND FUNCTIONALITY**

Individual amenities, tree canopy, other vegetation types and appearance, state of paved surfaces, lighting and furniture

#### SAFETY AND COMFORT

Visibility/ sightlines, active use, lighting, evidence of misuse, ease of navigation, road adjacency, any physical hazards, edges of slopes

#### MAINTENANCE

Concerns for the continued success of park

# **PARK ASSESSMENT**

Poor 0-1, Fair 2, Good 3, Great 4-5

Poor 0-1, Fair 2, Good 3, Great 4-5

| BEAUMONT PARK ASSESSMENT SCORES           |                          |                              |                     |             |                                |                   |                          |                              |                     |             |                                |
|-------------------------------------------|--------------------------|------------------------------|---------------------|-------------|--------------------------------|-------------------|--------------------------|------------------------------|---------------------|-------------|--------------------------------|
| PARK                                      | ACCESS &<br>CONNECTIVITY | CONDITION &<br>FUNCTIONALITY | SAFETY &<br>COMFORT | MAINTENANCE | OVERALL<br>ASSESSMENT<br>SCORE | PARK              | ACCESS &<br>CONNECTIVITY | CONDITION &<br>FUNCTIONALITY | SAFETY &<br>COMFORT | MAINTENANCE | OVERALL<br>ASSESSMENT<br>SCORE |
| 3 Rings Ranch Park                        | 2.90                     | 3.75                         | 2.60                | 4.00        | 3.31                           | Shadow Creek Park | 1.70                     | 3.88                         | 3.60                | 3.75        | 3.23                           |
| De Forge Park                             | 2.60                     | 3.90                         | 3.40                | 4.25        | 3.54                           | Sports Park       | 1.70                     | 3.10                         | 3.40                | 3.50        | 2.93                           |
| Fallen Heroes Park                        | 2.90                     | 4.30                         | 3.40                | 4.25        | 3.71                           | Star Carlton Park | 1.70                     | 3.67                         | 3.60                | 4.00        | 3.24                           |
| Michelson Park                            | 2.30                     | 4.70                         | 4.00                | 4.75        | 3.94                           | Stetson Park      | 1.70                     | 3.56                         | 2.80                | 4.00        | 3.01                           |
| Mountain View Park                        | 2.20                     | 3.44                         | 4.20                | 3.75        | 3.40                           | Stewart Park      | 1.10                     | 2.70                         | 2.60                | 2.50        | 2.23                           |
| Nicklaus Park & Paw Park                  | 2.30                     | 4.13                         | 3.40                | 4.00        | 3.46                           | Sunny Hills Park  | 2.20                     | 2.75                         | 1.80                | 3.25        | 2.50                           |
| Noble Creek Park (not maintained by city) | 1.80                     | 3.70                         | 3.40                | 3.50        | 3.10                           | Trevino Park      | 2.10                     | 3.56                         | 3.20                | 4.25        | 3.28                           |
| Palmer Park                               | 2.00                     | 3.33                         | 3.20                | 4.00        | 3.13                           | Veterans Park     | 0.90                     | 3.00                         | 2.00                | 2.75        | 2.16                           |
| Rangel Park                               | 2.40                     | 4.00                         | 3.00                | 4.25        | 3.41                           | Wildflower Park   | 2.10                     | 3.44                         | 3.60                | 4.00        | 3.29                           |