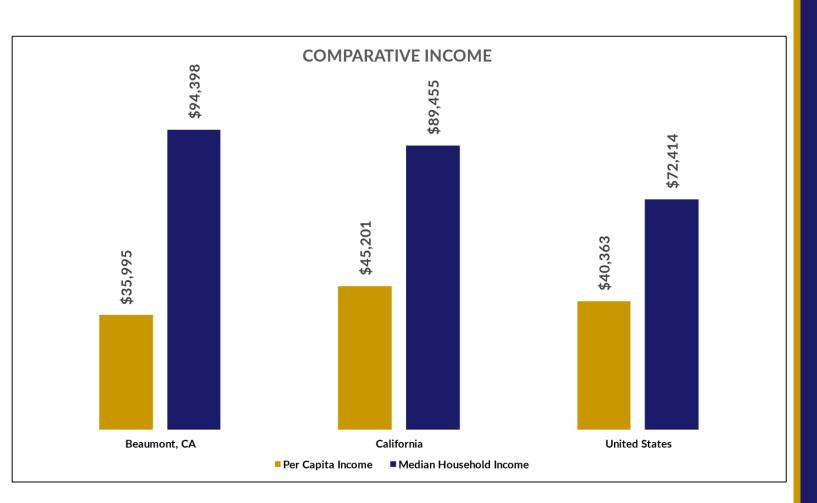

and presentation of findings  |
| April 29 – May 9 | Prepare Draft Report                                   |
| May 10 – May 16  | Staff review of Draft Report                           |
| May 17 – 30      | Prepare Final Report                                   |
| June 3           | Final Report presentation to Council                   |

### Recommended Action:

Receive and file the Parks and Community Services Master Plan Findings.

### Attachments:

A. Parks and Community Services Master Plan Findings Presentation

# BEAUMONT PARKS & COMMUNITY SERVICES MASTER PLAN

April 2025





EXT PRACTICE PARTNERS be different



# **COMMUNITY PROFILE**

Page 6 of 76

# 

# of Beaumont residents live within a **10-minute walk** of a park.





# Population



# Race/Ethnicity



Age Segments



# **Income** Levels

Page 11 of 76



General Sports MPI







# **PUBLIC INPUT**

Page 14 of 76

# PARTICIPANTS

416

STATISTICALLY VALID SURVEYS

364

**ONLINE COMMUNITY SURVEYS** 

Page 15 of 76



PUBLIC INPUT MEETINGS

# **Statistically-Valid Survey**

- Goal 400 Surveys
   COMPLETED 416 SURVEYS
- 95% Level of Confidence
- +/- 4.7% Margin of error
- Results only from resident households in Beaumont









# Q2. Have you/your household visited any City of Beaumont's parks/facilities during the past year?

by percentage of respondents





# Rated Parks "Excellent" or "Good"

National Average: 79%

Beaumont: 60%



by percentage of respondents who responded "yes" to Q2 (excluding "not provided")





# Q3. Please check all of the reasons why you or/your household do not visit facil