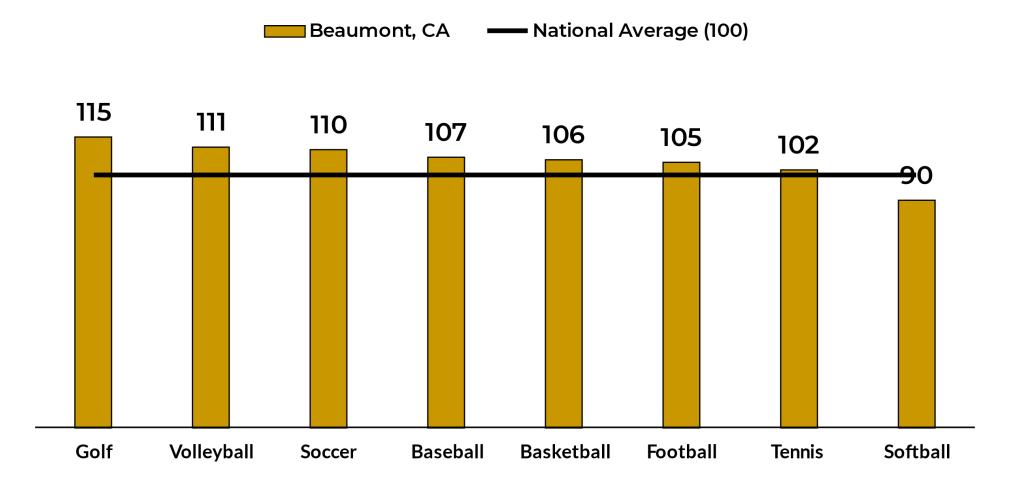

il 29 – May 9 | Prepare Draft Report                                   |
| May 10 – May 16  | Staff review of Draft Report                           |
| May 17 – 30      | Prepare Final Report                                   |
| June 3           | Final Report presentation to Council                   |

### Recommended Action:

Receive and file the Parks and Community Services Master Plan Findings.

### Attachments:

A. Parks and Community Services Master Plan Findings Presentation

# BEAUMONT PARKS & COMMUNITY SERVICES MASTER PLAN

April 2025





EXT PRACTICE PARTNERS be different



# **COMMUNITY PROFILE**

Page 6 of 76

# 

# of Beaumont residents live within a **10-minute walk** of a park.





# Population



# Race/Ethnicity



Age Segments



# **Income** Levels

Page 11 of 76



General Sports MPI







# **PUBLIC INPUT**

Page 14 of 76

# PARTICIPANTS

416

STATISTICALLY VALID SURVEYS

364

**ONLINE COMMUNITY SURVEYS** 

Page 15 of 76



PUBLIC INPUT MEETINGS

# **Statistically-Valid Survey**

- Goal 400 Surveys
   COMPLETED 416 SURVEYS
- 95% Level of Confidence
- +/- 4.7% Margin of error
- Results only from resident households in Beaumont









# Q2. Have you/your household visited any City of Beaumont's parks/facilities during the past year?

by percentage of respondents





# Rated Parks "Excellent" or "Good"

National Average: 79%

Beaumont: 60%



by percentage of respondents who responded "yes" to Q2 (excluding "not provided")





# Q3. Please check all of the reasons why you or/your household do not visit facilities more often.



by percentage of