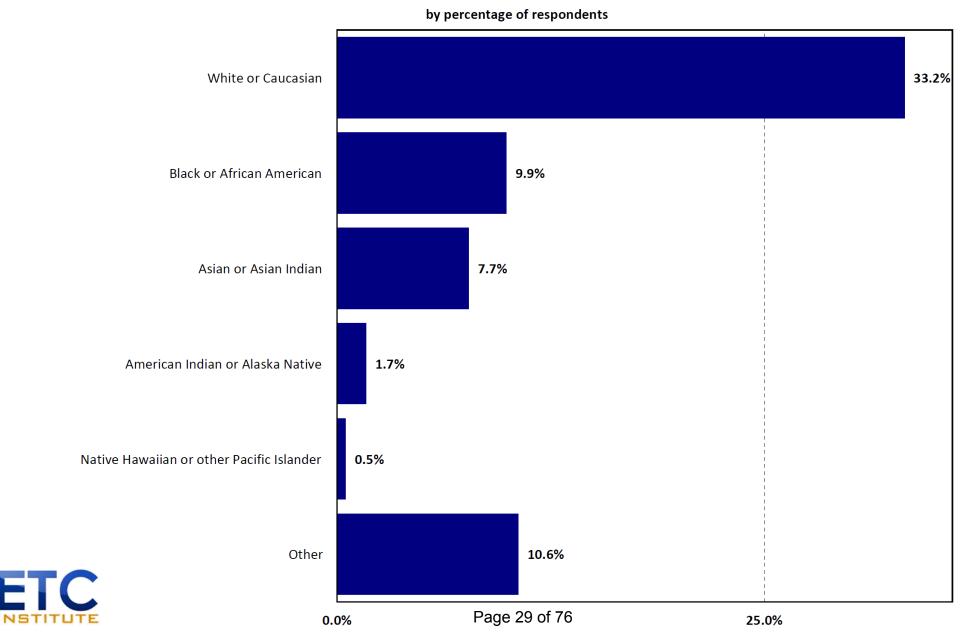

|

by percentage of respondents (excluding "don't know")



### Q15. If you had \$100, how would you allocate the funds among the parks and recreation categories? by percentage of respondents Improvements/maintenance of existing parks, pools, recreation facilities \$32.08 Other \$7.60 Improve existing indoor \$10.78recreation facilities Expand -\$13.48 program offerings \$9.78 Construction of new \$15.40 Acquisition of new sports fields park land & open space \$10.89 jild a new 5 of 76 nunity center





Q14. What is the maximum amount of additional tax revenue you would be willing to pay to improve the City's parks and recreation system?

### Q19. Your gender identity:

by percentage of respondents







### Q21. Are you/your household of Hispanic, Spanish, or Latino/a/x/ancestry?





### Q22. Which of the following best describes your race/ethnicity?



# **PROGRAM ASSESSMENT**

Page 30 of 76

# **CORE PROGRAM AREAS**





# Senior Services



# Special **Events**



# Sports & Leagues



# **PROGRAM LIFECYCLE**

| LIFECYCLE | DEFINITION                                                                                                                                            | PR  | CTUAL<br>OGRAM<br>RIBUTION | NATIONAL<br>AVERAGE<br>DISTRIBUTION |
|-----------|-------------------------------------------------------------------------------------------------------------------------------------------------------|-----|----------------------------|-------------------------------------|
| Launch    | New Programs within last year